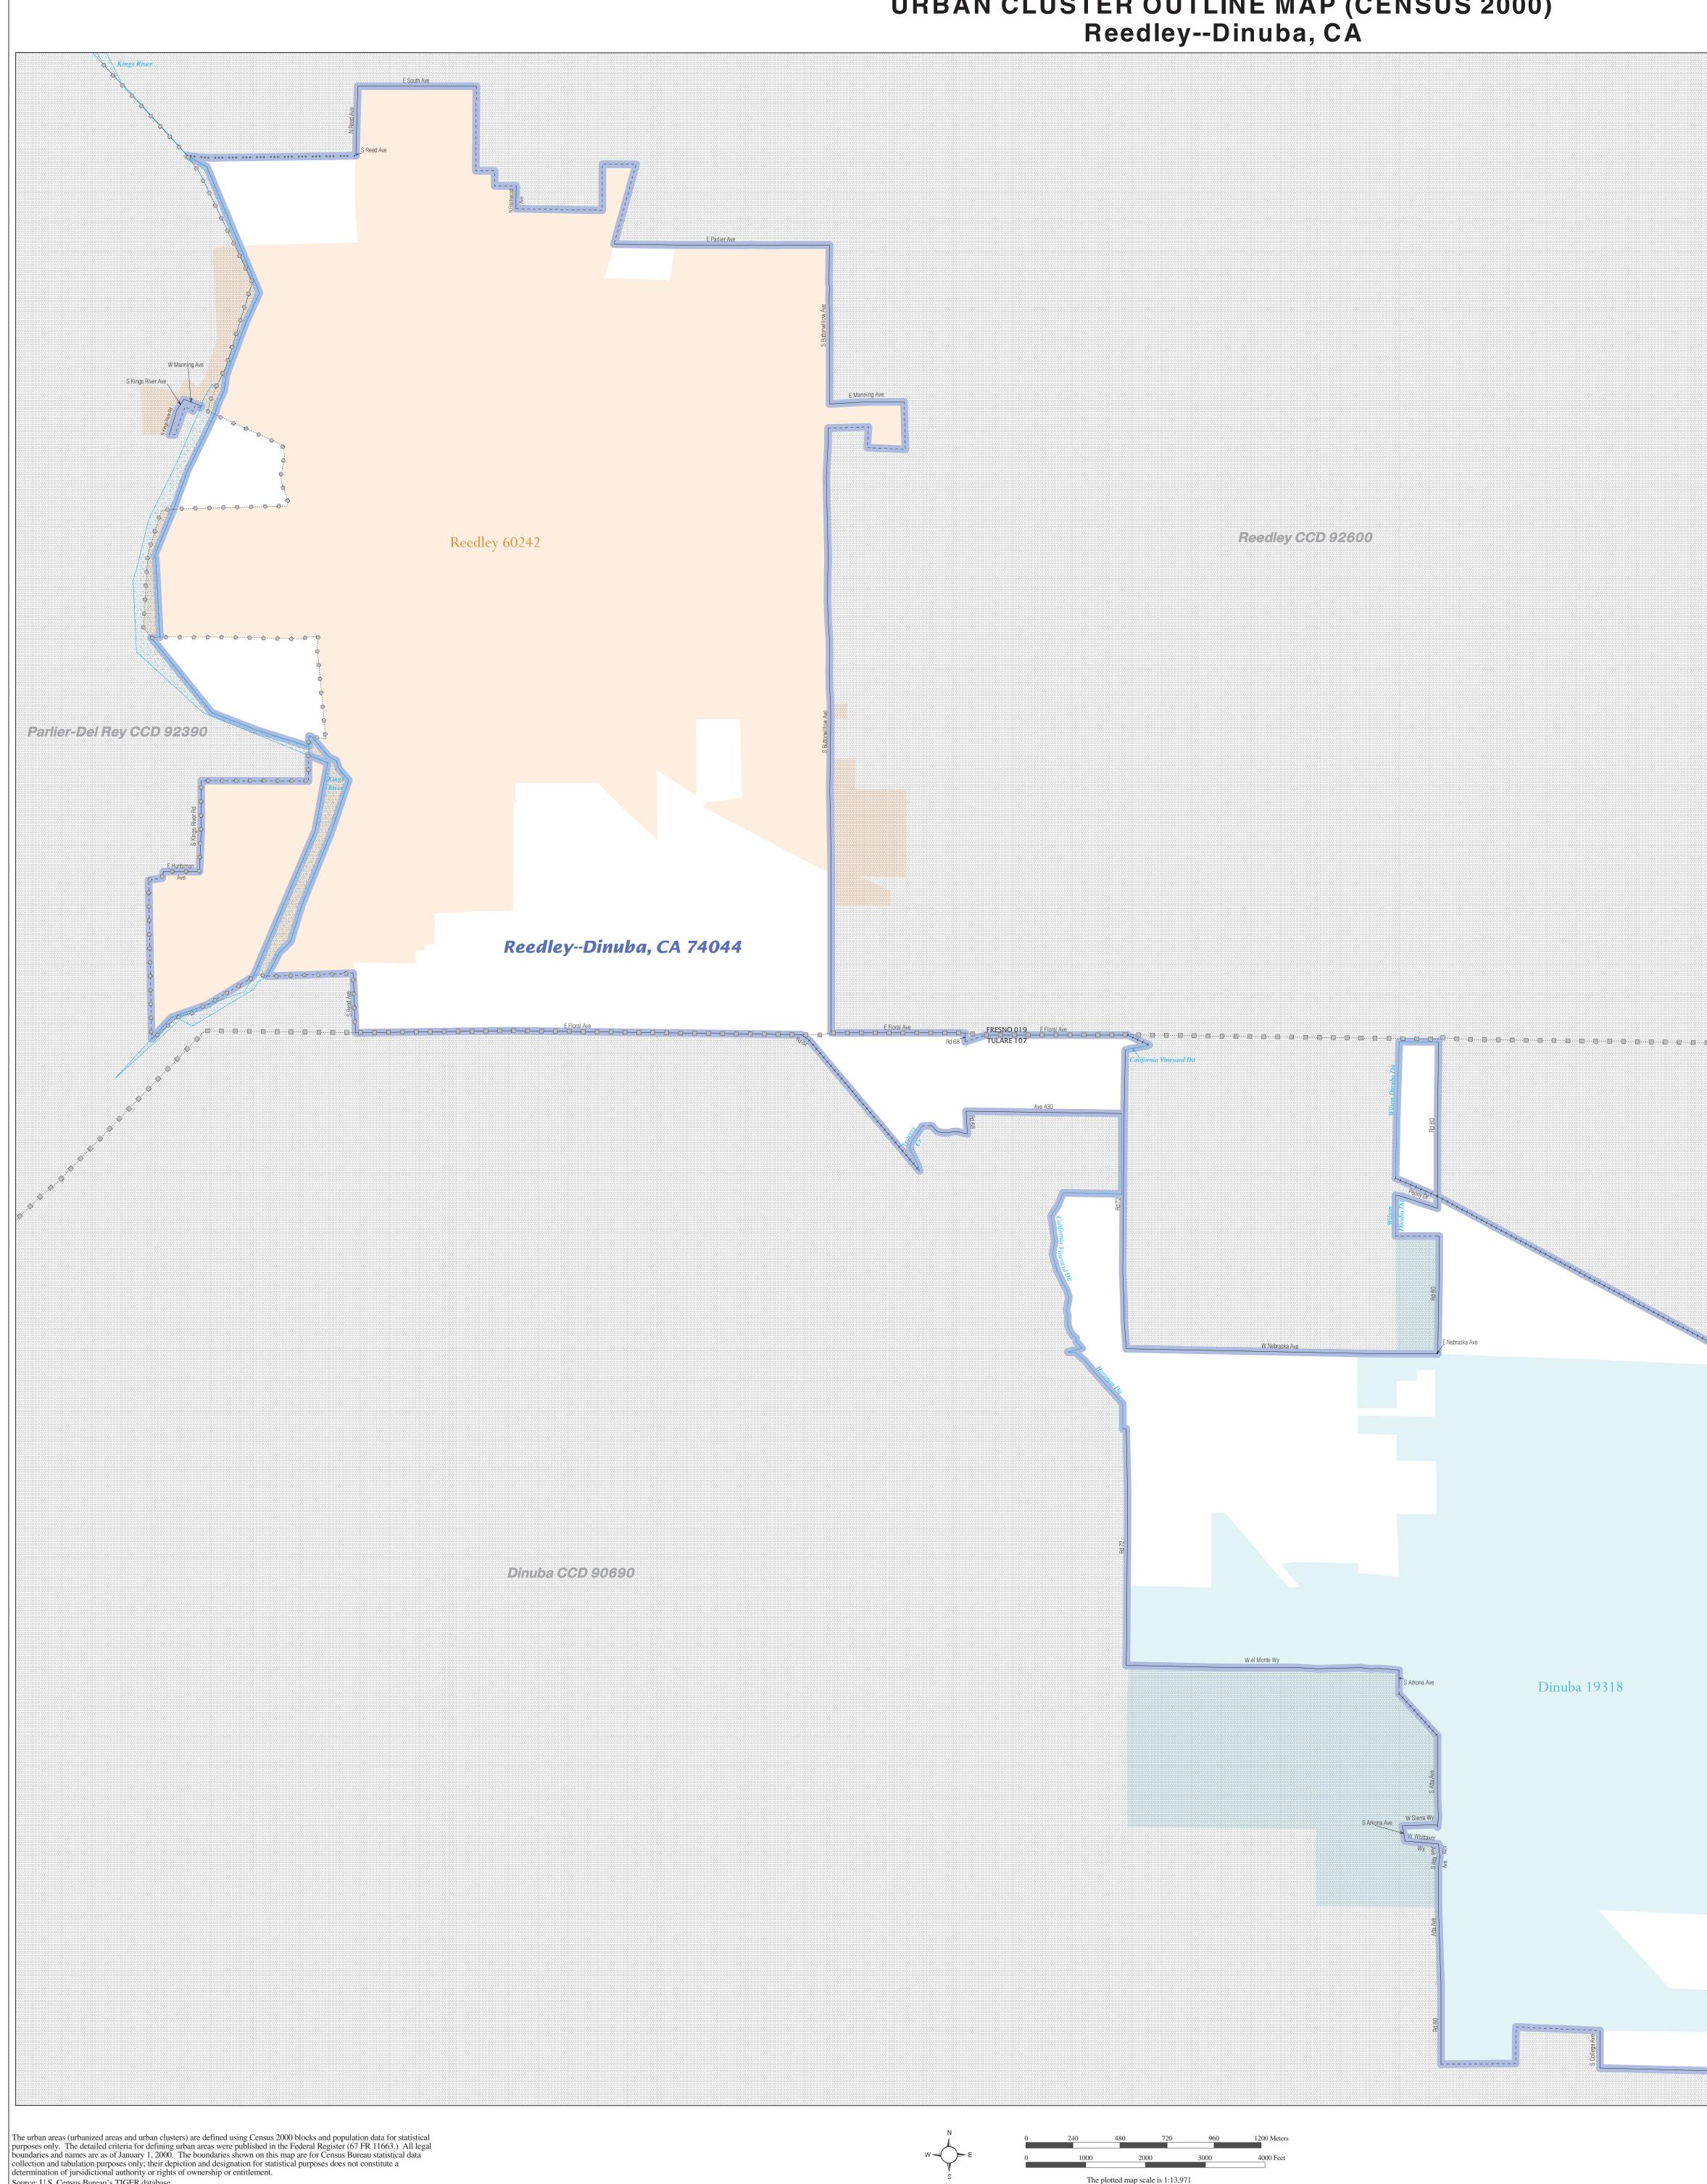

## URBAN CLUSTER OUTLINE MAP (CENSUS 2000) Reedley--Dinuba, CA

The plotted map scale is 1:13,971

Orange Cove Cob 92270

| tribal subdivision boundaries coincide, the map shows the boundary symbol for only the highest-ranking of these boundaries.                                                                                                                                                                                                                                                                                                                        |                                         |                                  |               |
|----------------------------------------------------------------------------------------------------------------------------------------------------------------------------------------------------------------------------------------------------------------------------------------------------------------------------------------------------------------------------------------------------------------------------------------------------|-----------------------------------------|----------------------------------|---------------|
| ABBREVIATION REFERENCE: AIR = American Indian Reservation; Trust Land = Off-Reservation Trust Land;<br>Home Land = Hawaiian Home Land; OTSA = Oklahoma Tribal Statistical Area; TDSA = Tribal Designated<br>Statistical Area; ANVSA = Alaska Native Village Statistical Area; Tribal Subdivision = American Indian<br>Tribal Subdivision; SDAISA = State Designated American Indian Statistical Area; ANRC = Alaska Native<br>Regional Corporation |                                         |                                  |               |
| FEATURE                                                                                                                                                                                                                                                                                                                                                                                                                                            | SYMBOL                                  | FEATURE                          | <u>SYMBOL</u> |
| Major Roads                                                                                                                                                                                                                                                                                                                                                                                                                                        | 1-95                                    | Stream or Shoreline <sup>2</sup> | Rock Creek    |
| Other Roads <sup>2</sup>                                                                                                                                                                                                                                                                                                                                                                                                                           | Marsh Ln                                | Large River or Lake              | Spring Lake   |
| Railroad <sup>2</sup>                                                                                                                                                                                                                                                                                                                                                                                                                              | +++++++++++++++++++++++++++++++++++++++ | Military Installation            | Fort Hood     |
| Pipeline or Power Line <sup>2</sup>                                                                                                                                                                                                                                                                                                                                                                                                                | *** *** *** ***                         |                                  |               |
| Ridgeline or other physical feature <sup>2</sup>                                                                                                                                                                                                                                                                                                                                                                                                   |                                         | Outside Subject Area             |               |
| Nonvisible Boundary <sup>2</sup>                                                                                                                                                                                                                                                                                                                                                                                                                   |                                         | Major Airports                   | + BWI         |
| Other Boundary Feature <sup>3</sup>                                                                                                                                                                                                                                                                                                                                                                                                                |                                         |                                  |               |
| <sup>1</sup> A 'o' following an entity name indicates that the entity is also a false MCD; the false MCD name is not shown.                                                                                                                                                                                                                                                                                                                        |                                         |                                  |               |

URBAN CLUSTER OUTLINE MAP (Census 2000) Reedley--Dinuba, CA (74044) Map Sheet: 1 (Total Sheets: 1)