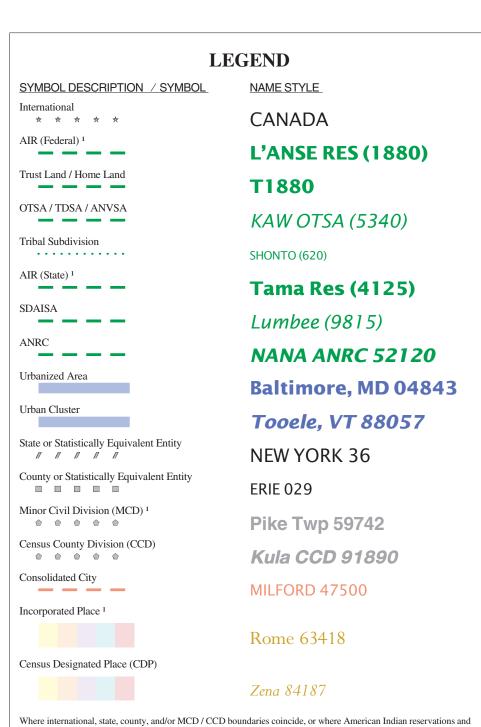

Source: U.S. Census Bureau's TIGER database Projection: State-based Alber's Equal Area U.S. DEPARTMENT OF COMMERCE Economics and Statistics Administration U.S. Census Bureau

## URBAN CLUSTER OUTLINE MAP (CENSUS 2000) Reedley--Dinuba, CA

The plotted map scale is 1:13,971

Orange Cove Cob 92270

| tribal subdivision boundaries coincide, the map shows the boundary symbol for only the highest-ranking of these boundaries.                                                                                                                                                                                                                                                                                                                        |                                         |                                  |               |
|----------------------------------------------------------------------------------------------------------------------------------------------------------------------------------------------------------------------------------------------------------------------------------------------------------------------------------------------------------------------------------------------------------------------------------------------------|-----------------------------------------|----------------------------------|---------------|
| ABBREVIATION REFERENCE: AIR = American Indian Reservation; Trust Land = Off-Reservation Trust Land;<br>Home Land = Hawaiian Home Land; OTSA = Oklahoma Tribal Statistical Area; TDSA = Tribal Designated<br>Statistical Area; ANVSA = Alaska Native Village Statistical Area; Tribal Subdivision = American Indian<br>Tribal Subdivision; SDAISA = State Designated American Indian Statistical Area; ANRC = Alaska Native<br>Regional Corporation |                                         |                                  |               |
| FEATURE                                                                                                                                                                                                                                                                                                                                                                                                                                            | SYMBOL                                  | FEATURE                          | <u>SYMBOL</u> |
| Major Roads                                                                                                                                                                                                                                                                                                                                                                                                                                        | 1-95                                    | Stream or Shoreline <sup>2</sup> | Rock Creek    |
| Other Roads <sup>2</sup>                                                                                                                                                                                                                                                                                                                                                                                                                           | Marsh Ln                                | Large River or Lake              | Spring Lake   |
| Railroad <sup>2</sup>                                                                                                                                                                                                                                                                                                                                                                                                                              | +++++++++++++++++++++++++++++++++++++++ | Military Installation            | Fort Hood     |
| Pipeline or Power Line <sup>2</sup>                                                                                                                                                                                                                                                                                                                                                                                                                | *** *** *** ***                         |                                  |               |
| Ridgeline or other physical feature <sup>2</sup>                                                                                                                                                                                                                                                                                                                                                                                                   |                                         | Outside Subject Area             |               |
| Nonvisible Boundary <sup>2</sup>                                                                                                                                                                                                                                                                                                                                                                                                                   |                                         | Major Airports                   | + BWI         |
| Other Boundary Feature <sup>3</sup>                                                                                                                                                                                                                                                                                                                                                                                                                |                                         |                                  |               |
| <sup>1</sup> A 'o' following an entity name indicates that the entity is also a false MCD; the false MCD name is not shown.                                                                                                                                                                                                                                                                                                                        |                                         |                                  |               |

<sup>2</sup> Feature shown only when coincident with the subject urbanized area / urban cluster boundary. <sup>3</sup> Feature coincident with the boundary of an entity other than the subject urbanized area / urban cluster.