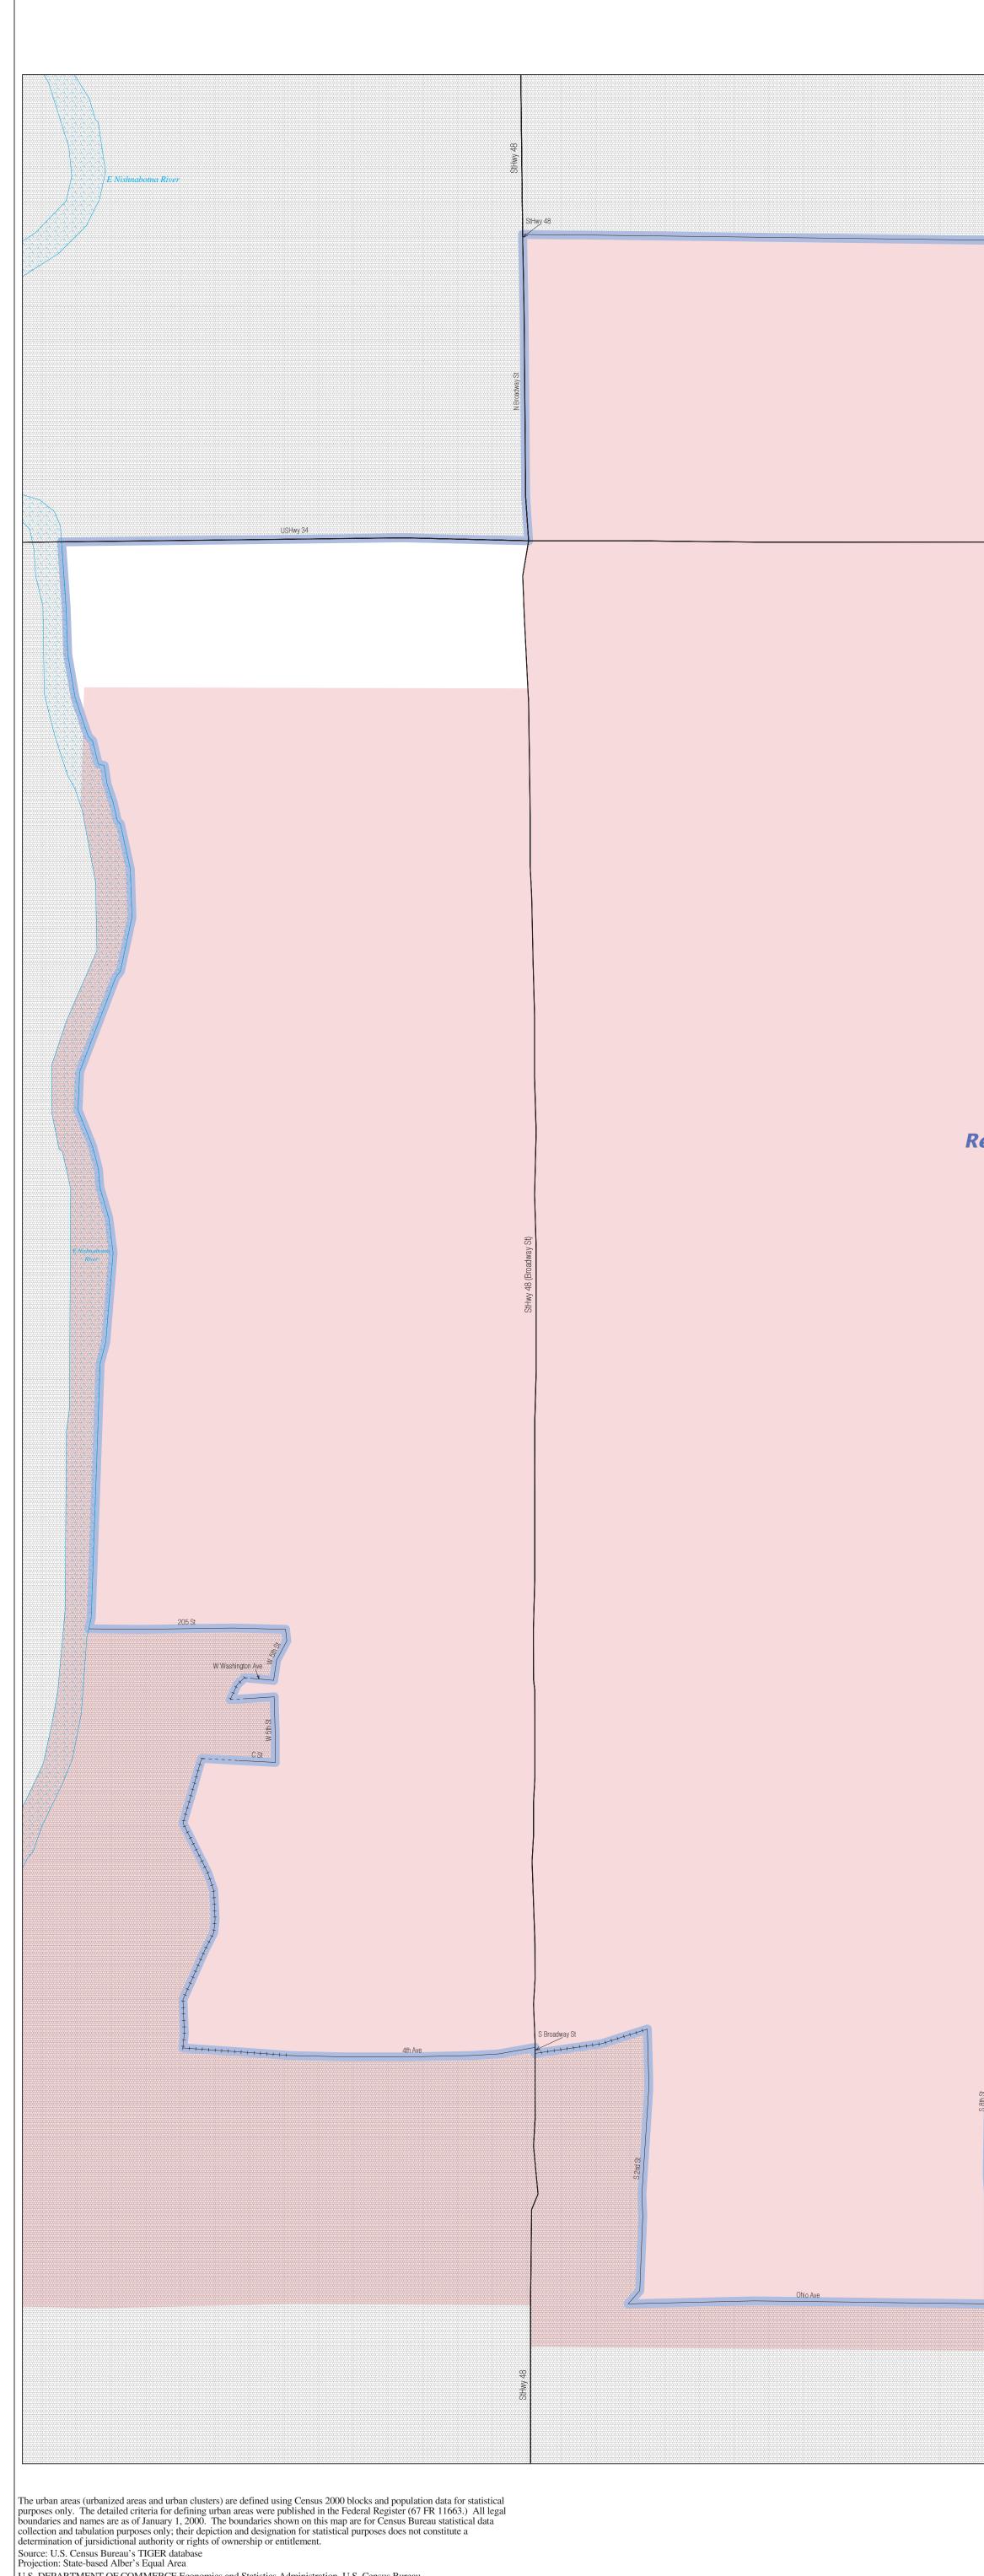

## URBAN CLUSTER OUTLINE MAP (CENSUS 2000) Red Oak, IA

USHwy 34

## Red Oak, IA 73909

Red Oak Twp 93555

Red Oak 66135

| L                                         | EGEND                  |
|-------------------------------------------|------------------------|
| SYMBOL DESCRIPTION / SYMBOL               | NAME STYLE             |
| International                             | CANADA                 |
| AIR (Federal) <sup>1</sup>                | L'ANSE RES (1880)      |
| Trust Land / Home Land                    | <b>T1880</b>           |
| OTSA / TDSA / ANVSA                       | KAW OTSA (5340)        |
| Tribal Subdivision                        | SHONTO (620)           |
| AIR (State) <sup>1</sup>                  | <b>Tama Res (4125)</b> |
| SDAISA                                    | Lumbee (9815)          |
| ANRC                                      | NANA ANRC 52120        |
| Urbanized Area                            | Baltimore, MD 04843    |
| Urban Cluster                             | Tooele, VT 88057       |
| State or Statistically Equivalent Entity  | NEW YORK 36            |
| County or Statistically Equivalent Entity | ERIE 029               |
| Minor Civil Division (MCD) <sup>1</sup>   | Pike Twp 59742         |
| Census County Division (CCD)              | Kula CCD 91890         |
| Consolidated City                         | MILFORD 47500          |
| Incorporated Place <sup>1</sup>           |                        |
|                                           | Rome 63418             |
| Census Designated Place (CDP)             |                        |
|                                           | Zena 84187             |

URBAN CLUSTER OUTLINE MAP (Census 2000) Red Oak, IA (73909) Map Sheet: 1 (Total Sheets: 1)