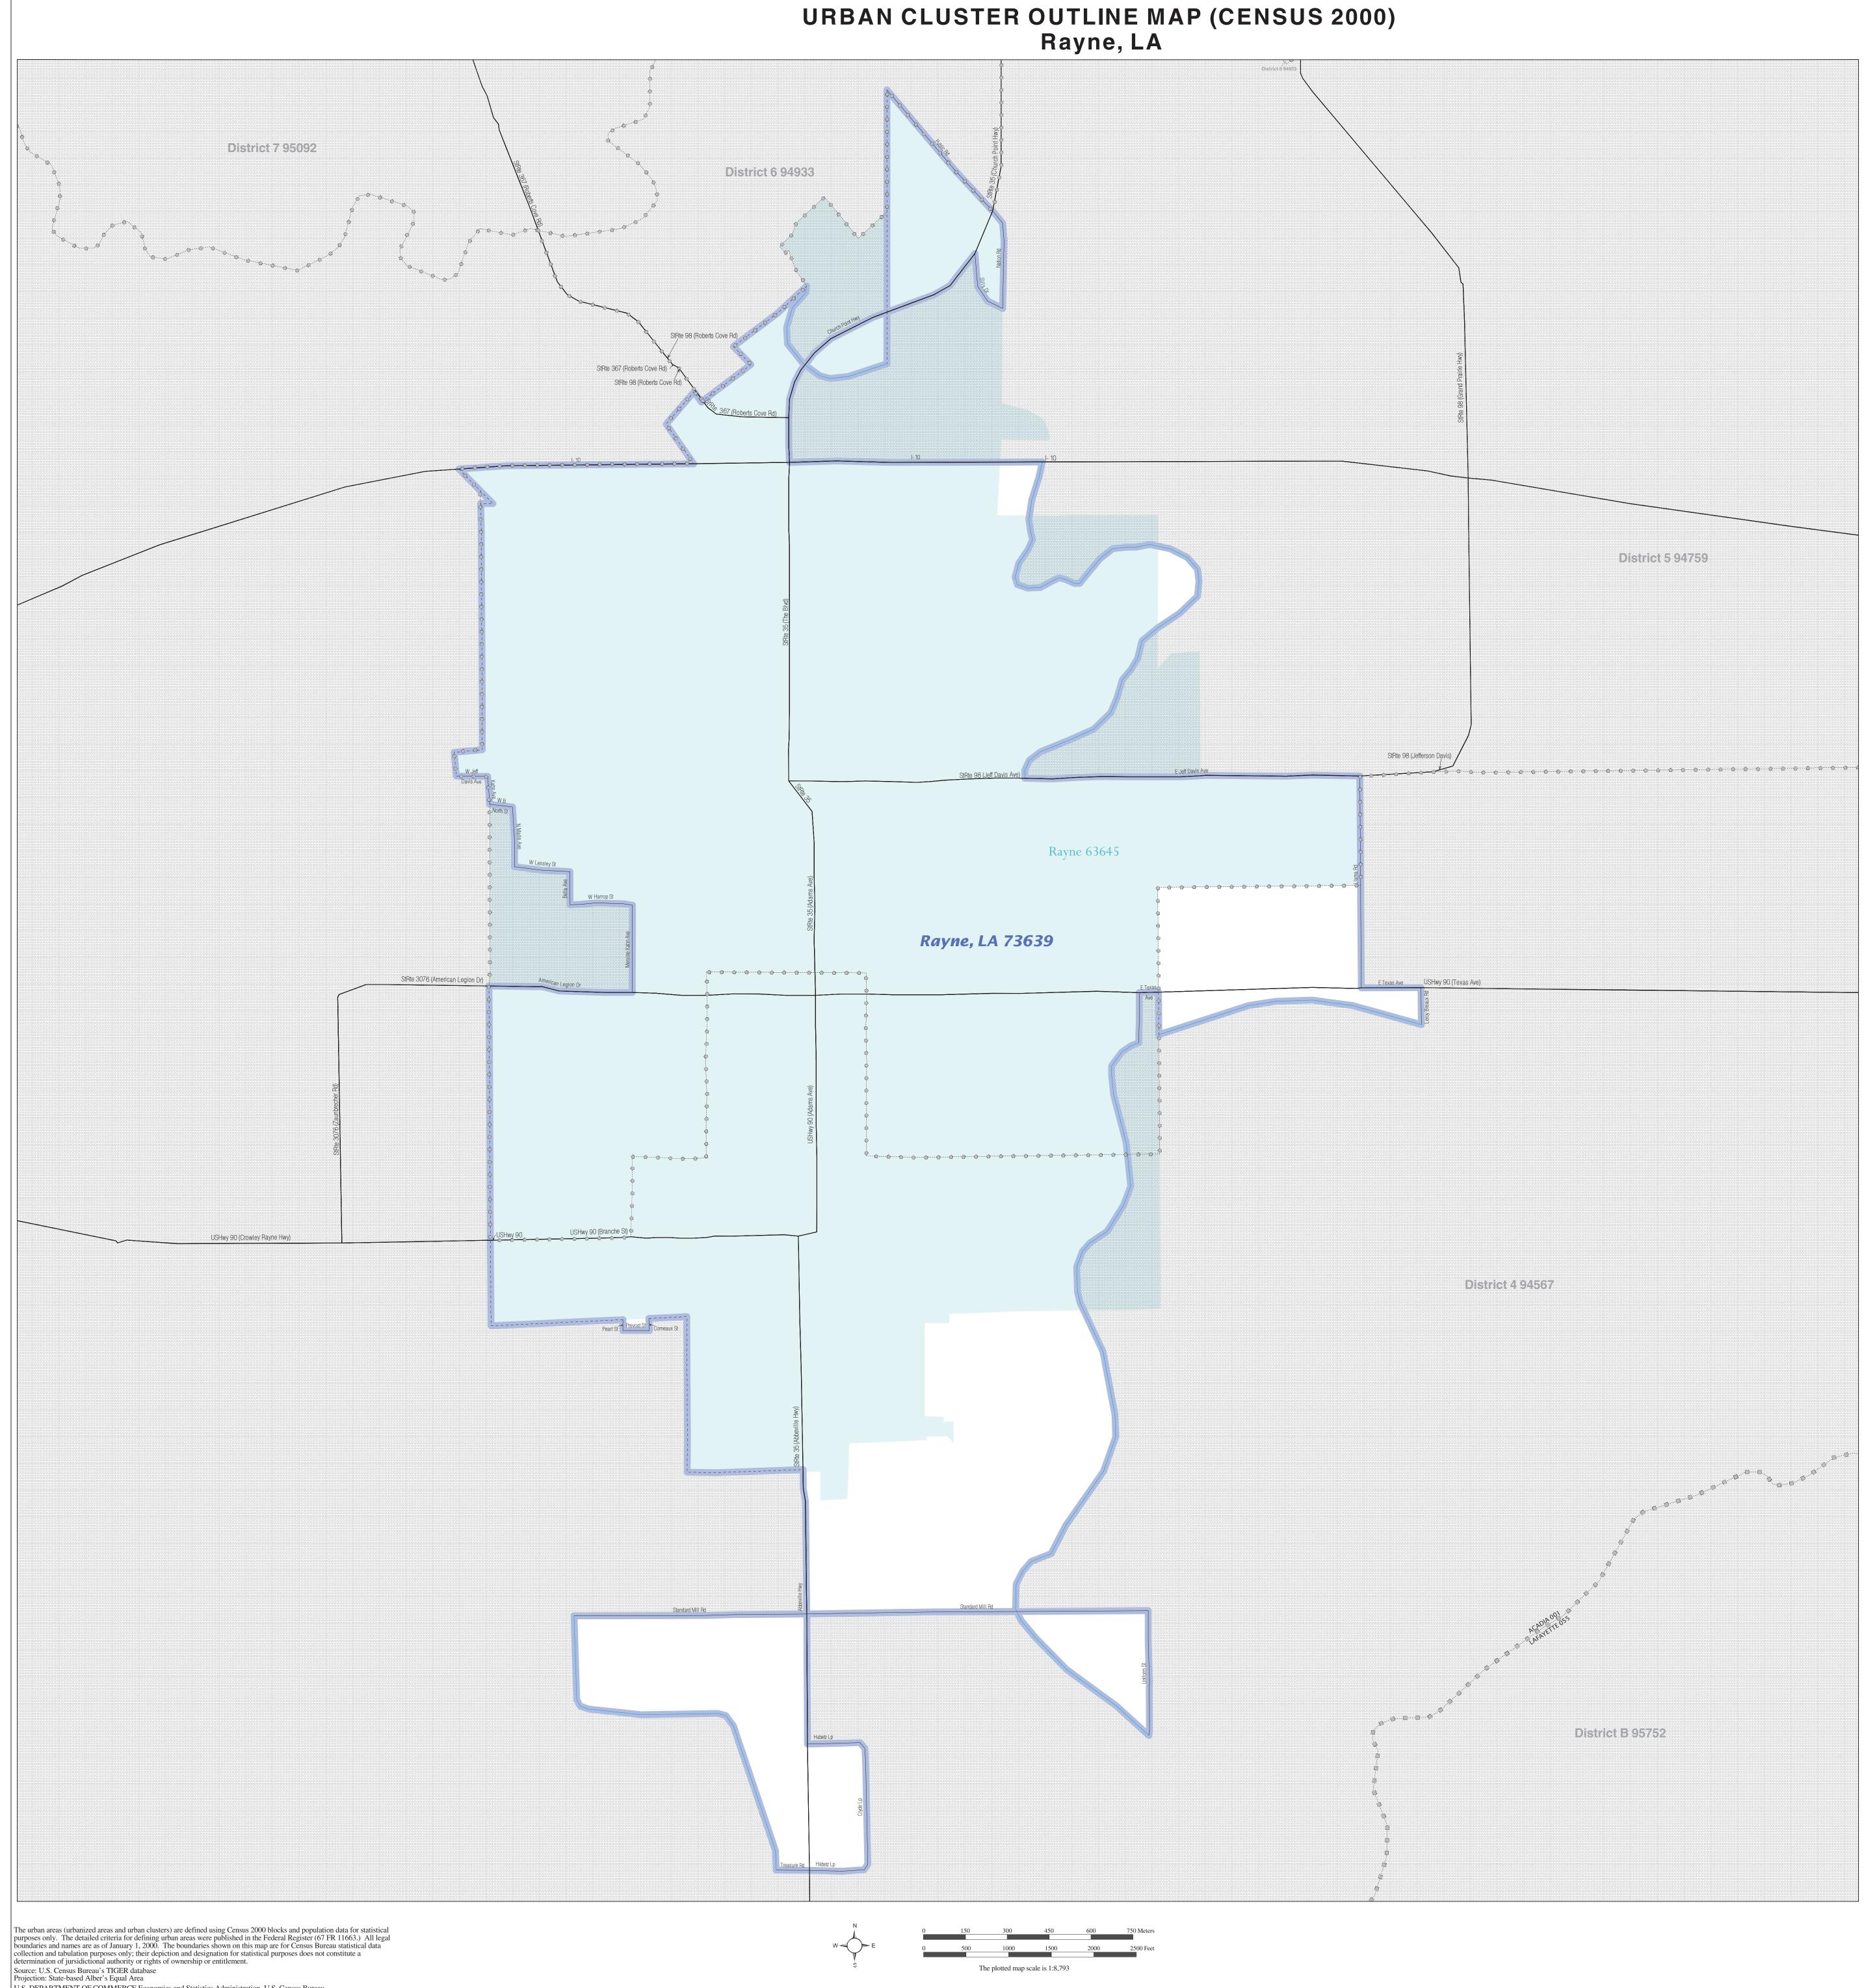

U.S. DEPARTMENT OF COMMERCE Economics and Statistics Administration U.S. Census Bureau

| L                                                                                                                                                                                                                                                                                                                                                                 | EGEND                                                                                                                                                                    |                                                                               |  |
|-------------------------------------------------------------------------------------------------------------------------------------------------------------------------------------------------------------------------------------------------------------------------------------------------------------------------------------------------------------------|--------------------------------------------------------------------------------------------------------------------------------------------------------------------------|-------------------------------------------------------------------------------|--|
| SYMBOL DESCRIPTION / SYMBOL                                                                                                                                                                                                                                                                                                                                       | NAME STYLE                                                                                                                                                               | NAME STYLE                                                                    |  |
| International<br>* * * * *                                                                                                                                                                                                                                                                                                                                        | CANADA                                                                                                                                                                   |                                                                               |  |
| AIR (Federal) <sup>1</sup>                                                                                                                                                                                                                                                                                                                                        | L'ANSE RES (1880)                                                                                                                                                        |                                                                               |  |
| Trust Land / Home Land                                                                                                                                                                                                                                                                                                                                            | T1880                                                                                                                                                                    |                                                                               |  |
| OTSA / TDSA / ANVSA                                                                                                                                                                                                                                                                                                                                               | KAW OTSA (53                                                                                                                                                             | 40)                                                                           |  |
| Tribal Subdivision                                                                                                                                                                                                                                                                                                                                                | SHONTO (620)                                                                                                                                                             |                                                                               |  |
| AIR (State) <sup>1</sup>                                                                                                                                                                                                                                                                                                                                          | Tama Res (4)                                                                                                                                                             | Tama Res (4125)                                                               |  |
| SDAISA                                                                                                                                                                                                                                                                                                                                                            |                                                                                                                                                                          | Lumbee (9815)                                                                 |  |
| ANRC                                                                                                                                                                                                                                                                                                                                                              | NANA ANRC 52120                                                                                                                                                          |                                                                               |  |
| Urbanized Area                                                                                                                                                                                                                                                                                                                                                    | Baltimore, MD 04843                                                                                                                                                      |                                                                               |  |
| Urban Cluster                                                                                                                                                                                                                                                                                                                                                     | <b>Tooele, VT 88057</b>                                                                                                                                                  |                                                                               |  |
| State or Statistically Equivalent Entity                                                                                                                                                                                                                                                                                                                          | NEW YORK 36                                                                                                                                                              |                                                                               |  |
| County or Statistically Equivalent Entity                                                                                                                                                                                                                                                                                                                         | ERIE 029                                                                                                                                                                 |                                                                               |  |
| Minor Civil Division (MCD) <sup>1</sup>                                                                                                                                                                                                                                                                                                                           | Pike Twp 59742                                                                                                                                                           |                                                                               |  |
| Census County Division (CCD)                                                                                                                                                                                                                                                                                                                                      | Kula CCD 91890                                                                                                                                                           |                                                                               |  |
| Consolidated City                                                                                                                                                                                                                                                                                                                                                 | MILFORD 47500                                                                                                                                                            |                                                                               |  |
| Incorporated Place <sup>1</sup>                                                                                                                                                                                                                                                                                                                                   | MILLIOND 17500                                                                                                                                                           |                                                                               |  |
|                                                                                                                                                                                                                                                                                                                                                                   | Rome 63418                                                                                                                                                               |                                                                               |  |
| Census Designated Place (CDP)                                                                                                                                                                                                                                                                                                                                     |                                                                                                                                                                          |                                                                               |  |
|                                                                                                                                                                                                                                                                                                                                                                   | Zena 84187                                                                                                                                                               |                                                                               |  |
| Where international, state, county, and/or MCD / CCD<br>tribal subdivision boundaries coincide, the map shows<br>boundaries.<br>ABBREVIATION REFERENCE: AIR = American In<br>Home Land = Hawaiian Home Land; OTSA = Oklaho<br>Statistical Area; ANVSA = Alaska Native Village Stat:<br>Tribal Subdivision; SDAISA = State Designated Amer<br>Regional Corporation | the boundary symbol for only the higher<br>ordian Reservation; Trust Land = Off-Re<br>ma Tribal Statistical Area; TDSA = Trib<br>istical Area; Tribal Subdivision = Amer | st-ranking of these<br>servation Trust Land;<br>pal Designated<br>ican Indian |  |
| FEATURE SYMBOL                                                                                                                                                                                                                                                                                                                                                    | FEATURE_                                                                                                                                                                 | <u>SYMBOL</u>                                                                 |  |
| Major Roads                                                                                                                                                                                                                                                                                                                                                       | Stream or Shoreline <sup>2</sup>                                                                                                                                         | Rock Creek                                                                    |  |
|                                                                                                                                                                                                                                                                                                                                                                   |                                                                                                                                                                          | Spring Lake                                                                   |  |
| Other Roads <sup>2</sup> MarshLn                                                                                                                                                                                                                                                                                                                                  | Large River or Lake                                                                                                                                                      | Sprangeakez                                                                   |  |

Outside Subject Area

TBWI

Major Airports

Ridgeline or other physical feature <sup>2</sup>

-----

<sup>1</sup> A 'o' following an entity name indicates that the entity is also a false MCD; the false MCD name is not shown.

<sup>2</sup> Feature shown only when coincident with the subject urbanized area / urban cluster boundary.  $^{3}$  Feature coincident with the boundary of an entity other than the subject urbanized area / urban cluster.

Nonvisible Boundary<sup>2</sup>

Other Boundary Feature <sup>3</sup>

URBAN CLUSTER OUTLINE MAP (Census 2000) Rayne, LA (73639) Map Sheet: 1 (Total Sheets: 1)