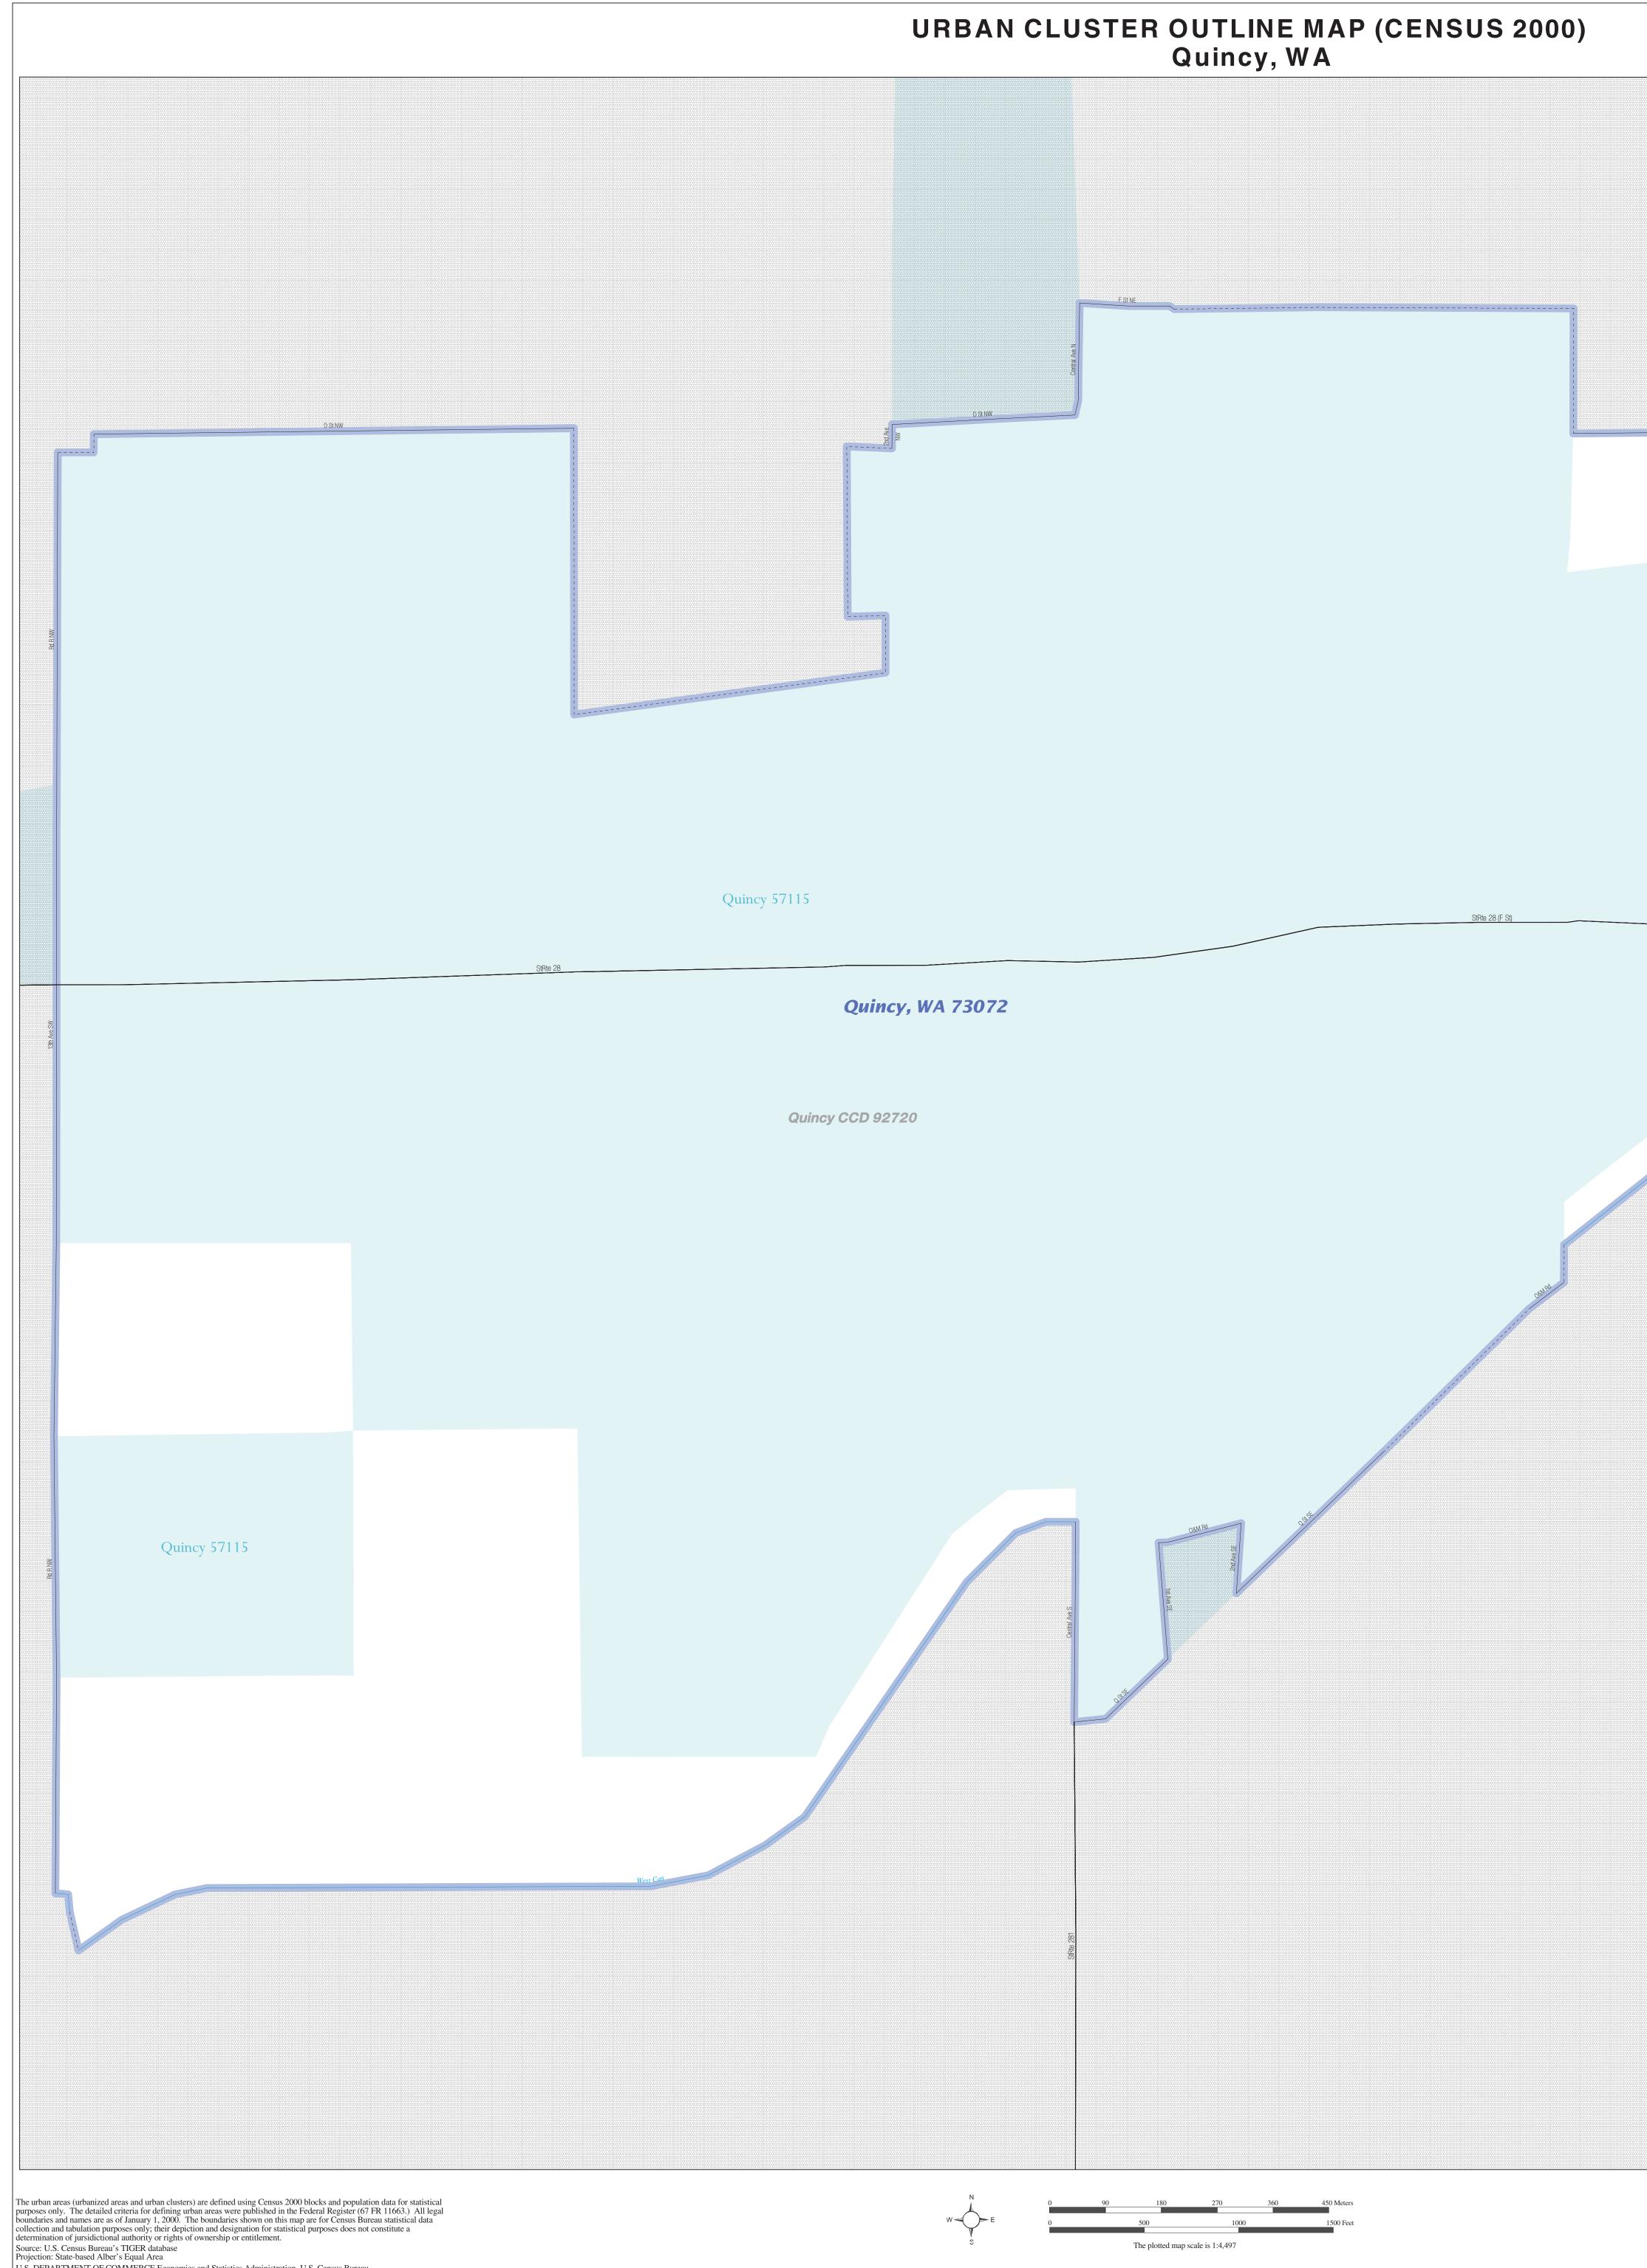

U.S. DEPARTMENT OF COMMERCE Economics and Statistics Administration U.S. Census Bureau

|                                                                   | LE                                              | GEND                                                                                                                                                                |                             |
|-------------------------------------------------------------------|-------------------------------------------------|---------------------------------------------------------------------------------------------------------------------------------------------------------------------|-----------------------------|
| SYMBOL DESCRIPTION                                                | / SYMBOL                                        | NAME STYLE                                                                                                                                                          |                             |
| International $\star \star \star \star \star$                     |                                                 | CANADA                                                                                                                                                              |                             |
| AIR (Federal) <sup>1</sup>                                        |                                                 | L'ANSE RES (1880)                                                                                                                                                   |                             |
| Trust Land / Home Land                                            |                                                 | T1880                                                                                                                                                               |                             |
| OTSA / TDSA / ANVSA                                               |                                                 | KAW OTSA (5340)                                                                                                                                                     |                             |
| Tribal Subdivision                                                |                                                 | SHONTO (620)                                                                                                                                                        |                             |
| AIR (State) <sup>1</sup>                                          |                                                 | Tama Res (4125)                                                                                                                                                     |                             |
| SDAISA                                                            |                                                 | Lumbee (9815)                                                                                                                                                       |                             |
| ANRC                                                              |                                                 |                                                                                                                                                                     |                             |
| Urbanized Area Baltimor                                           |                                                 | NANA ANRC 5                                                                                                                                                         |                             |
|                                                                   |                                                 | Baltimore, MD 04843                                                                                                                                                 |                             |
| Urban Cluster                                                     |                                                 | <i>Tooele, VT 88057</i>                                                                                                                                             |                             |
| State or Statistically Equivalen                                  | nt Entity                                       | NEW YORK 36                                                                                                                                                         |                             |
| County or Statistically Equival                                   | lent Entity                                     | ERIE 029                                                                                                                                                            |                             |
| Minor Civil Division (MCD) <sup>1</sup>                           |                                                 | Pike Twp 59742                                                                                                                                                      |                             |
| Census County Division (CCE                                       | ))                                              | Kula CCD 91890                                                                                                                                                      |                             |
| Consolidated City                                                 |                                                 | MILFORD 47500                                                                                                                                                       |                             |
| Incorporated Place 1                                              |                                                 | MILI OND 47 500                                                                                                                                                     |                             |
|                                                                   |                                                 | Rome 63418                                                                                                                                                          |                             |
| Census Designated Place (CD                                       | P)                                              |                                                                                                                                                                     |                             |
|                                                                   |                                                 | Zena 84187                                                                                                                                                          |                             |
|                                                                   |                                                 | oundaries coincide, or where American<br>e boundary symbol for only the highest                                                                                     |                             |
| Home Land = Hawaiian Home Lan<br>Statistical Area; ANVSA = Alaska | nd; OTSA = Oklahoma<br>a Native Village Statist | an Reservation; Trust Land = Off-Ress<br>a Tribal Statistical Area; TDSA = Triba<br>ical Area; Tribal Subdivision = Americ<br>an Indian Statistical Area; ANRC = Al | al Designated<br>can Indian |
| FEATURE                                                           | <u>SYMBOL</u>                                   | FEATURE                                                                                                                                                             | SYMBOL                      |
| Major Roads _                                                     | I-95                                            | Stream or Shoreline <sup>2</sup>                                                                                                                                    | Rock Creek                  |
| Other Roads <sup>2</sup>                                          | Marsh Ln                                        | Large River or Lake                                                                                                                                                 | Spring Lake                 |
| Railroad <sup>2</sup> ⊢                                           | + + + + + + + + + + + + + + + + + + + +         | Military Installation                                                                                                                                               | Fort Hood                   |
|                                                                   |                                                 |                                                                                                                                                                     |                             |

<sup>1</sup> A 'o' following an entity name indicates that the entity is also a false MCD; the false MCD name is not shown. <sup>2</sup> Feature shown only when coincident with the subject urbanized area / urban cluster boundary.

<sup>3</sup> Feature coincident with the boundary of an entity other than the subject urbanized area / urban cluster.

\_ \_ \_ \_ \_ \_ \_ \_ \_ \_

Pipeline or Power Line<sup>2</sup>

Ridgeline or other physical feature <sup>2</sup>

Nonvisible Boundary <sup>2</sup>

Other Boundary Feature <sup>3</sup>

Outside Subject Area

Major Airports

BWI

URBAN CLUSTER OUTLINE MAP (Census 2000) Quincy, WA (73072) Map Sheet: 1 (Total Sheets: 1)