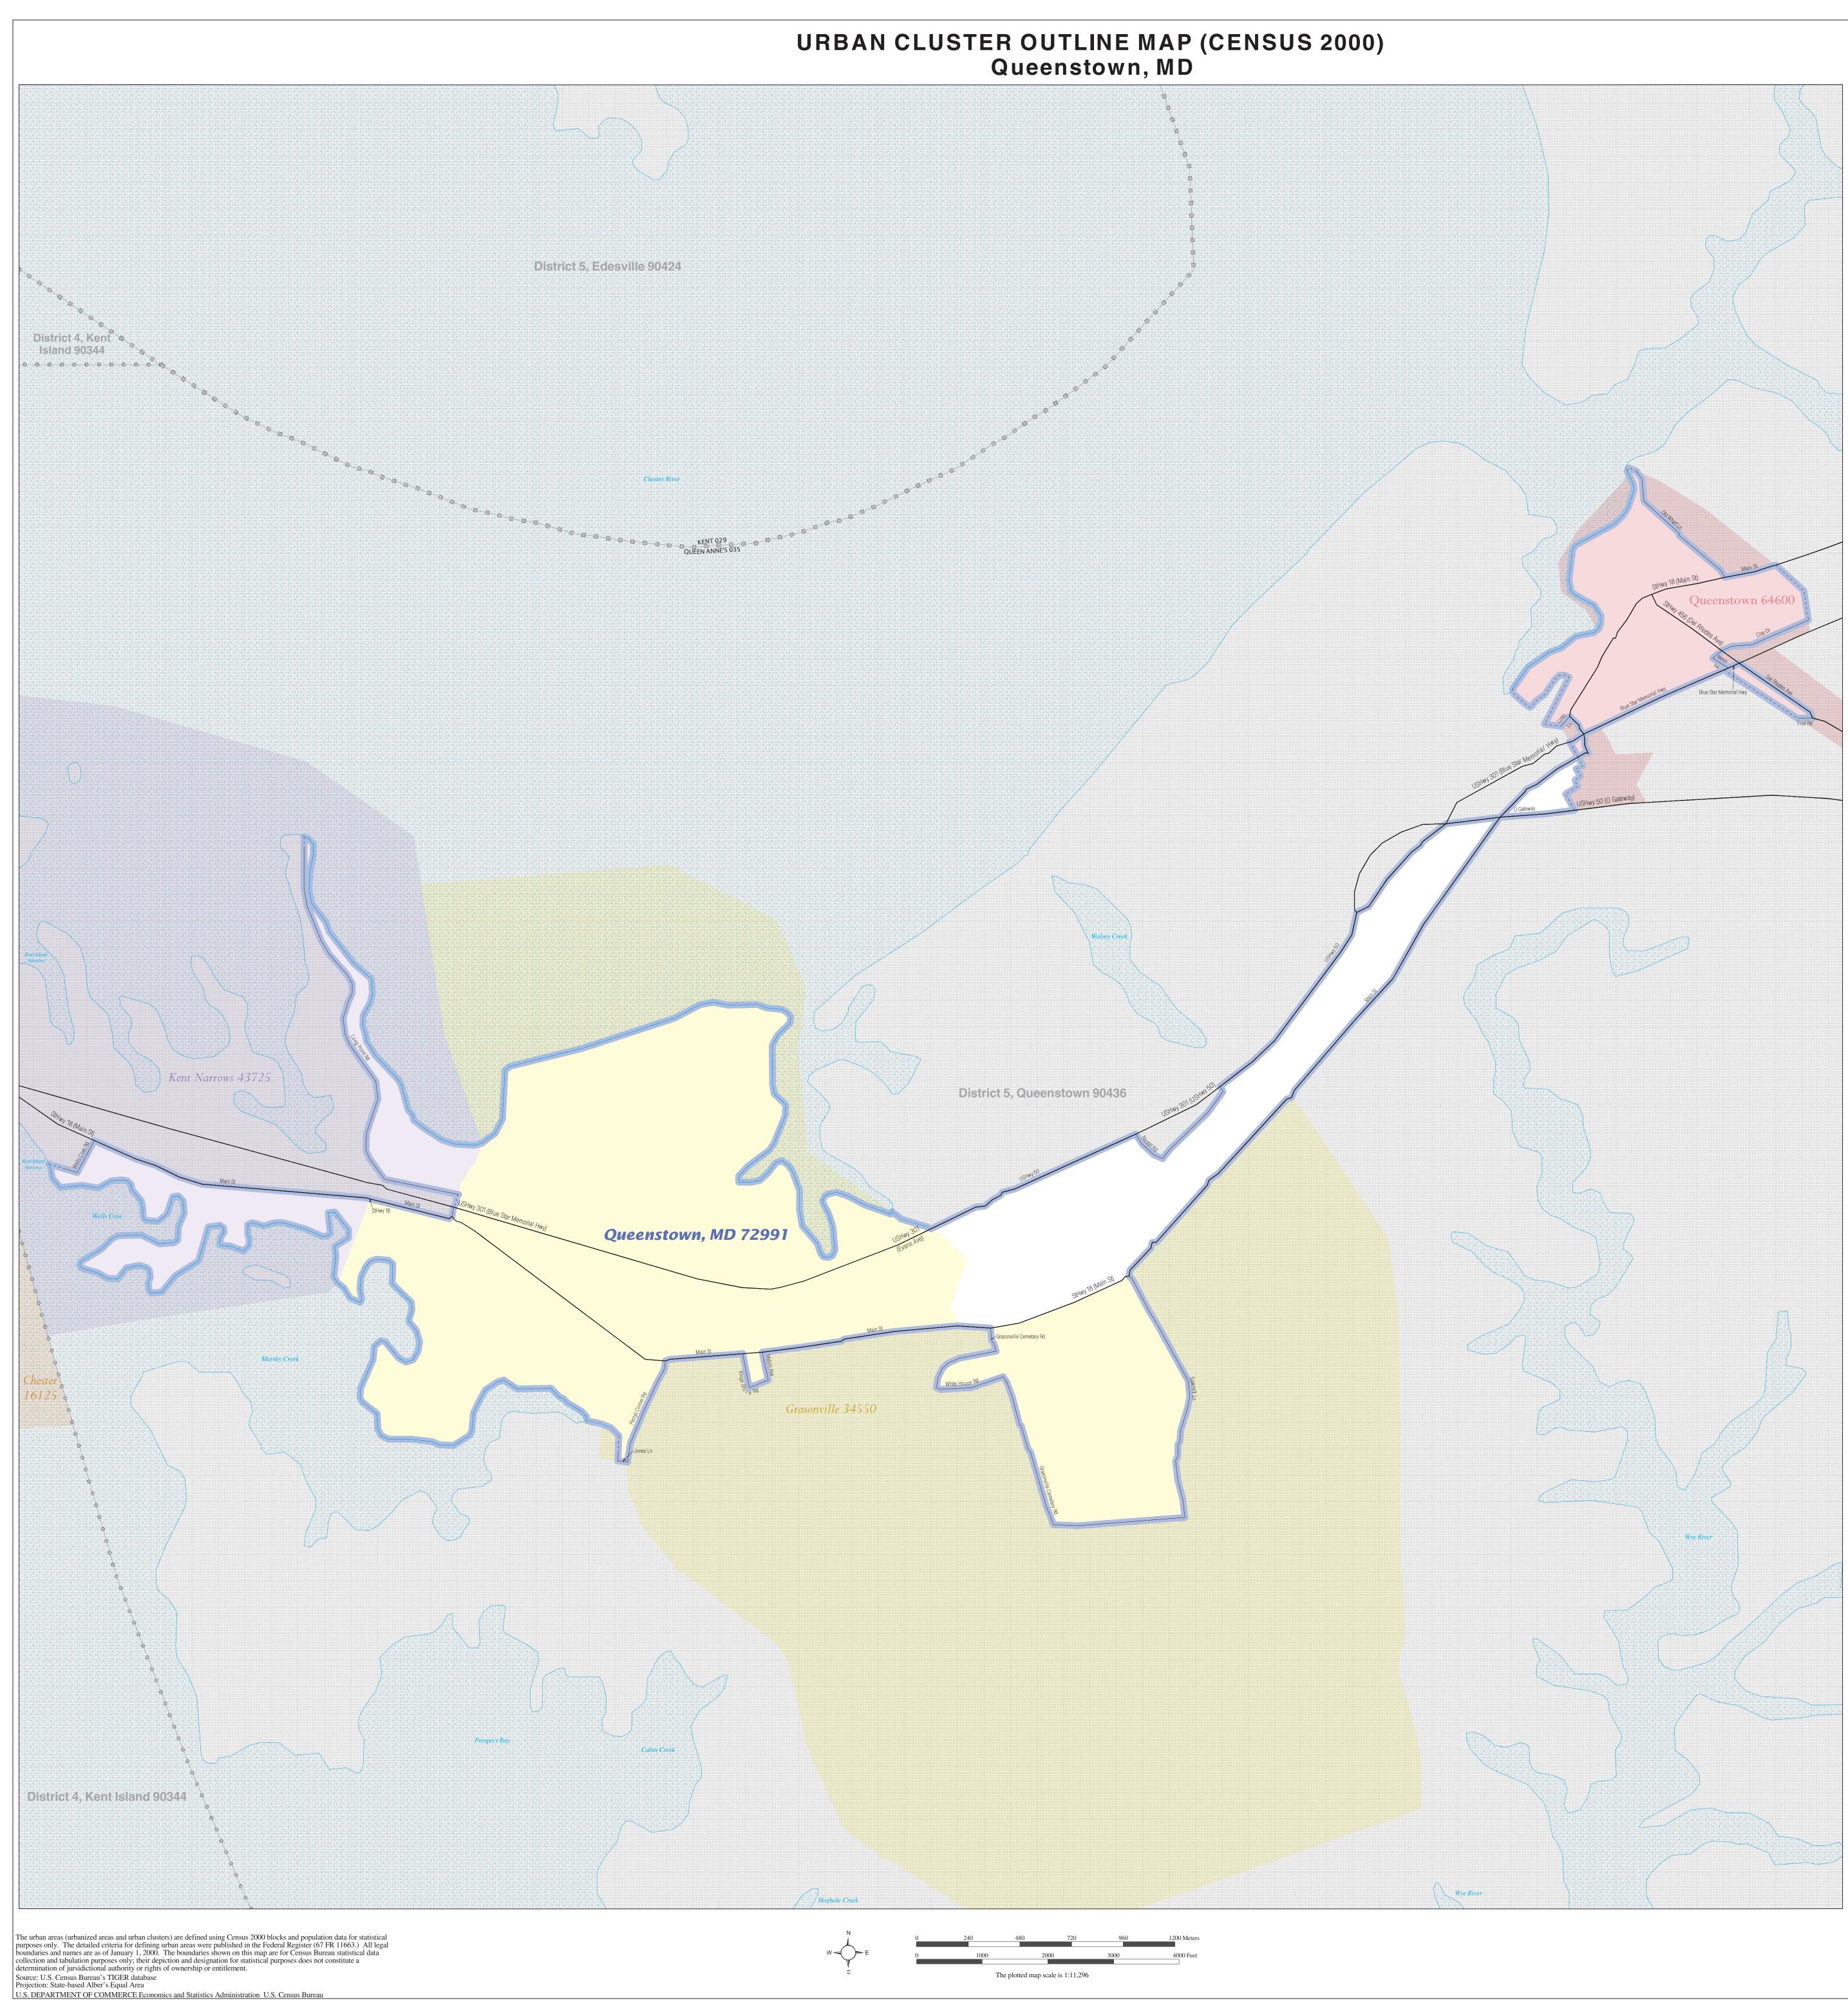

URBAN CLUSTER OUTLINE MAP (Census 2000) Queenstown, MD (72991) Map Sheet: 1 (Total Sheets: 1)