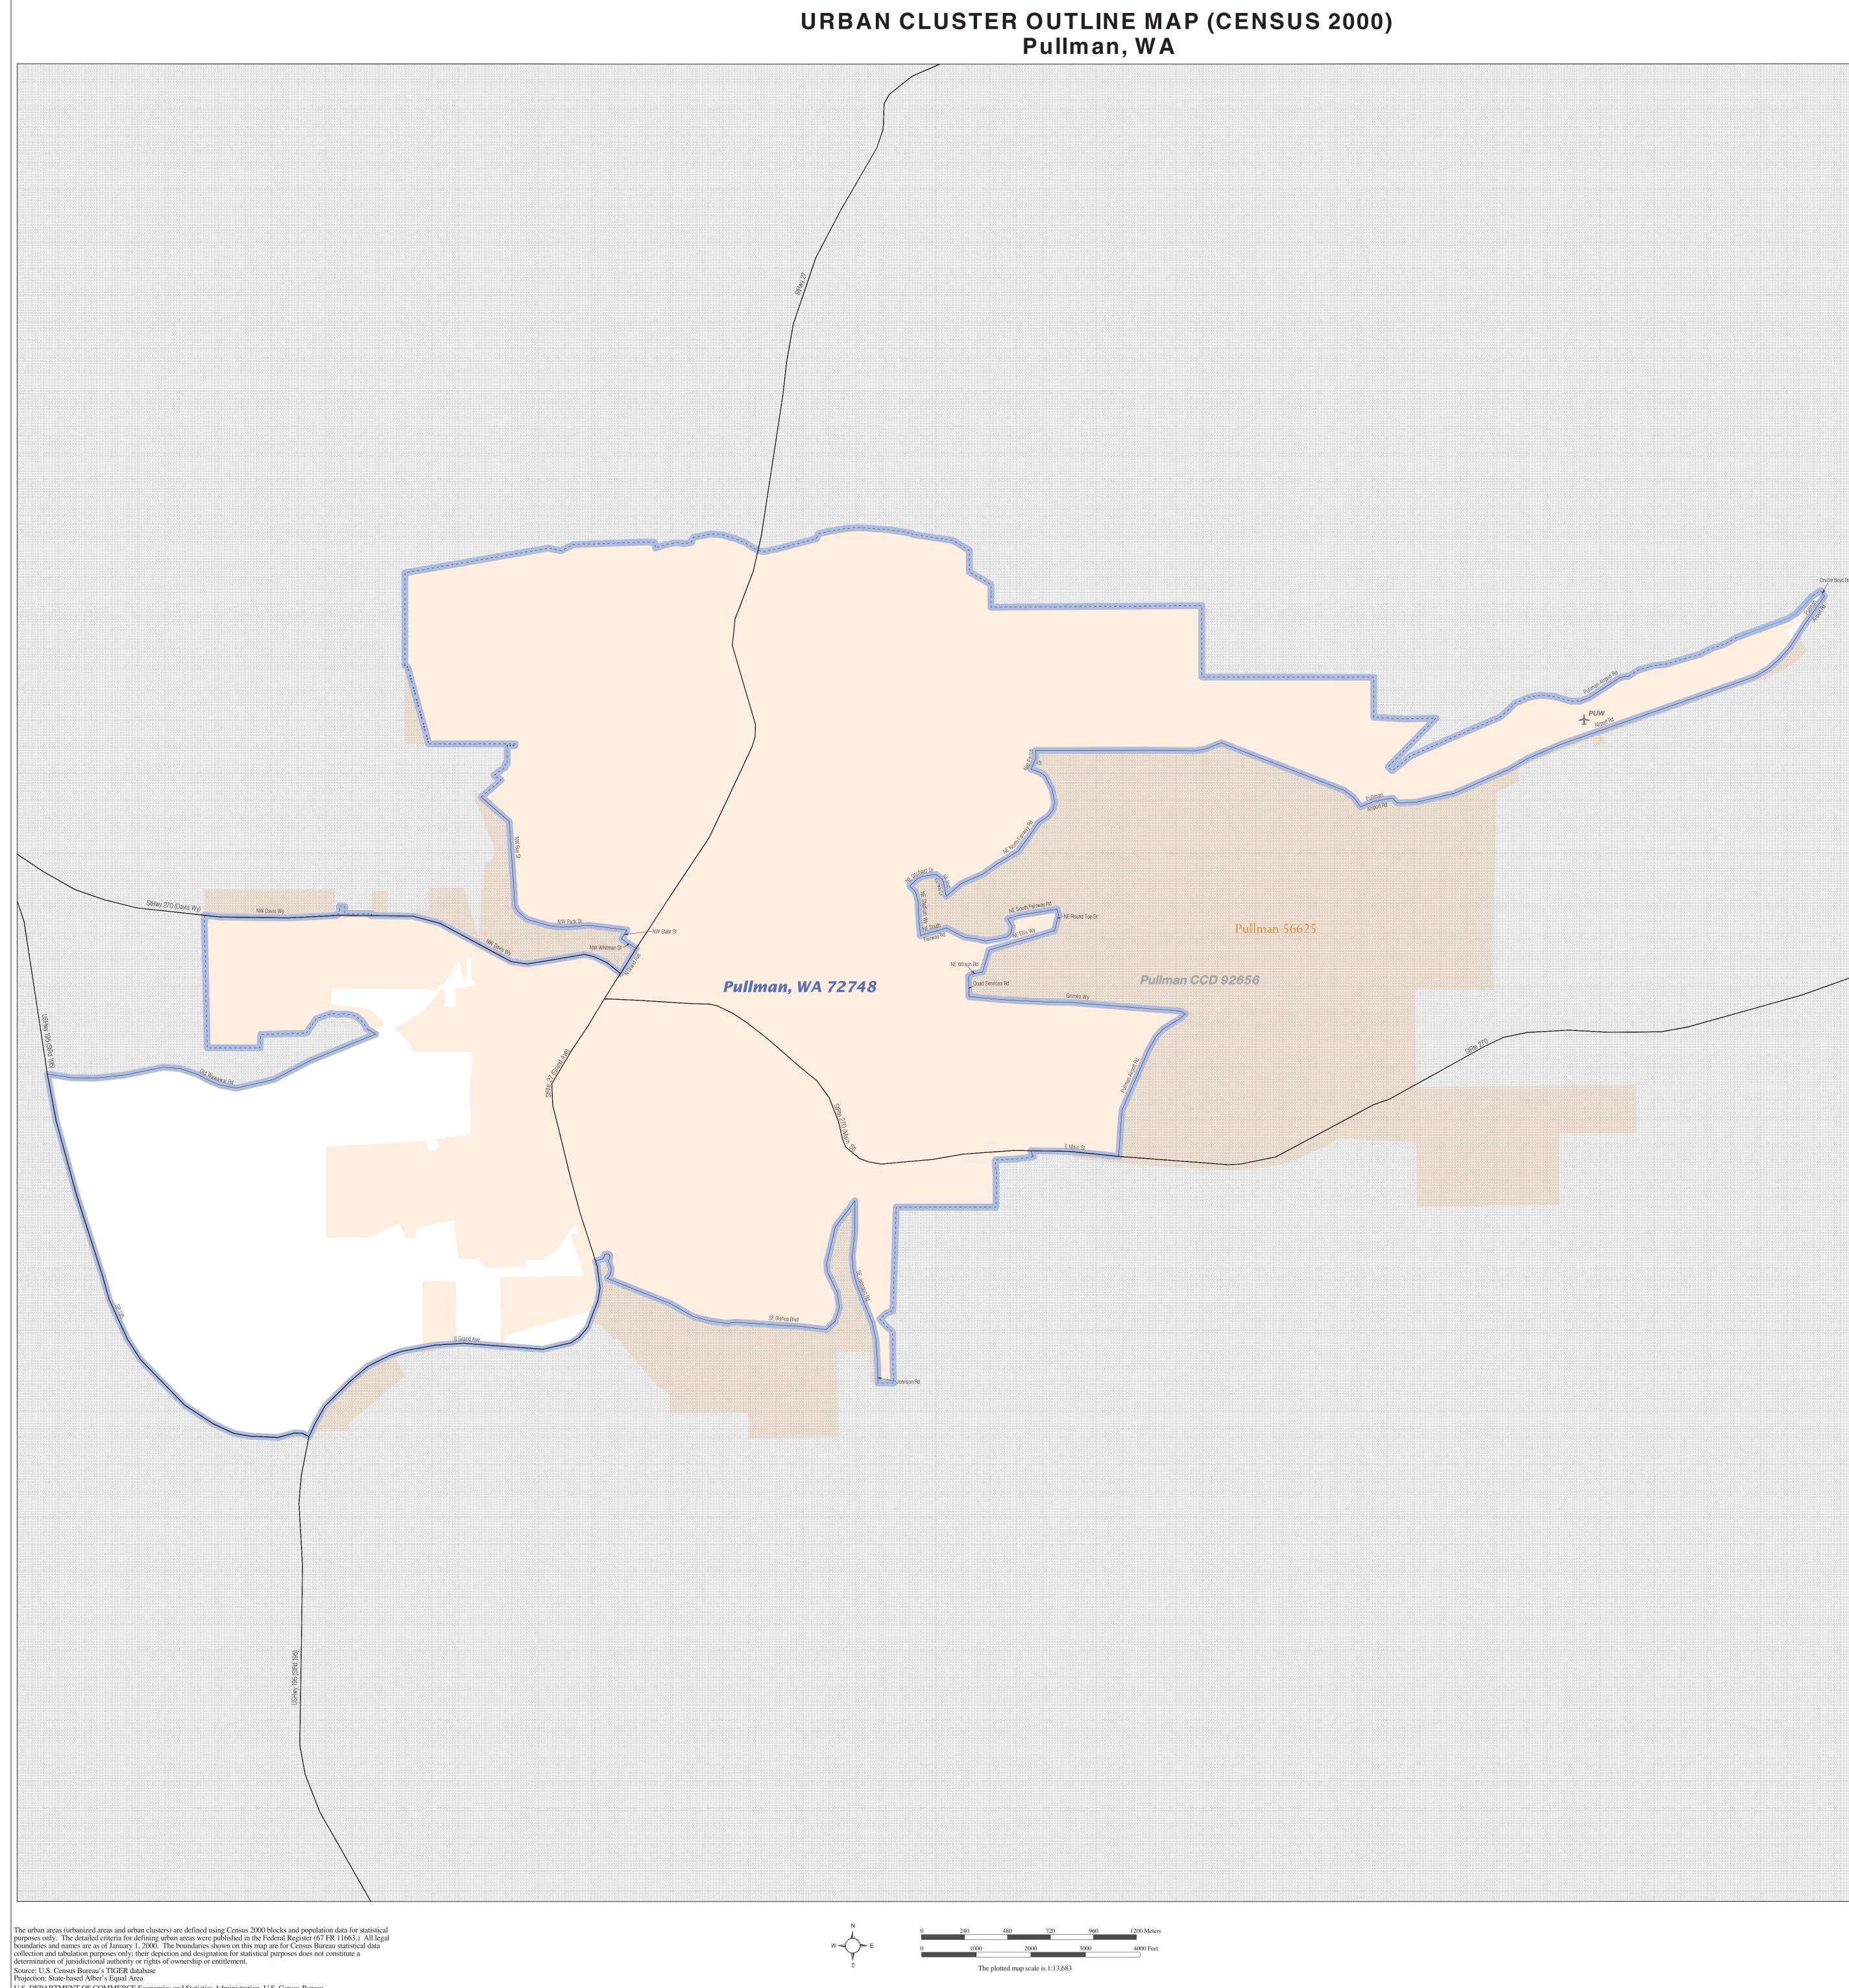

URBAN CLUSTER OUTLINE MAP (Census 2000) Pullman, WA (72748) Map Sheet: 1 (Total Sheets: 1)