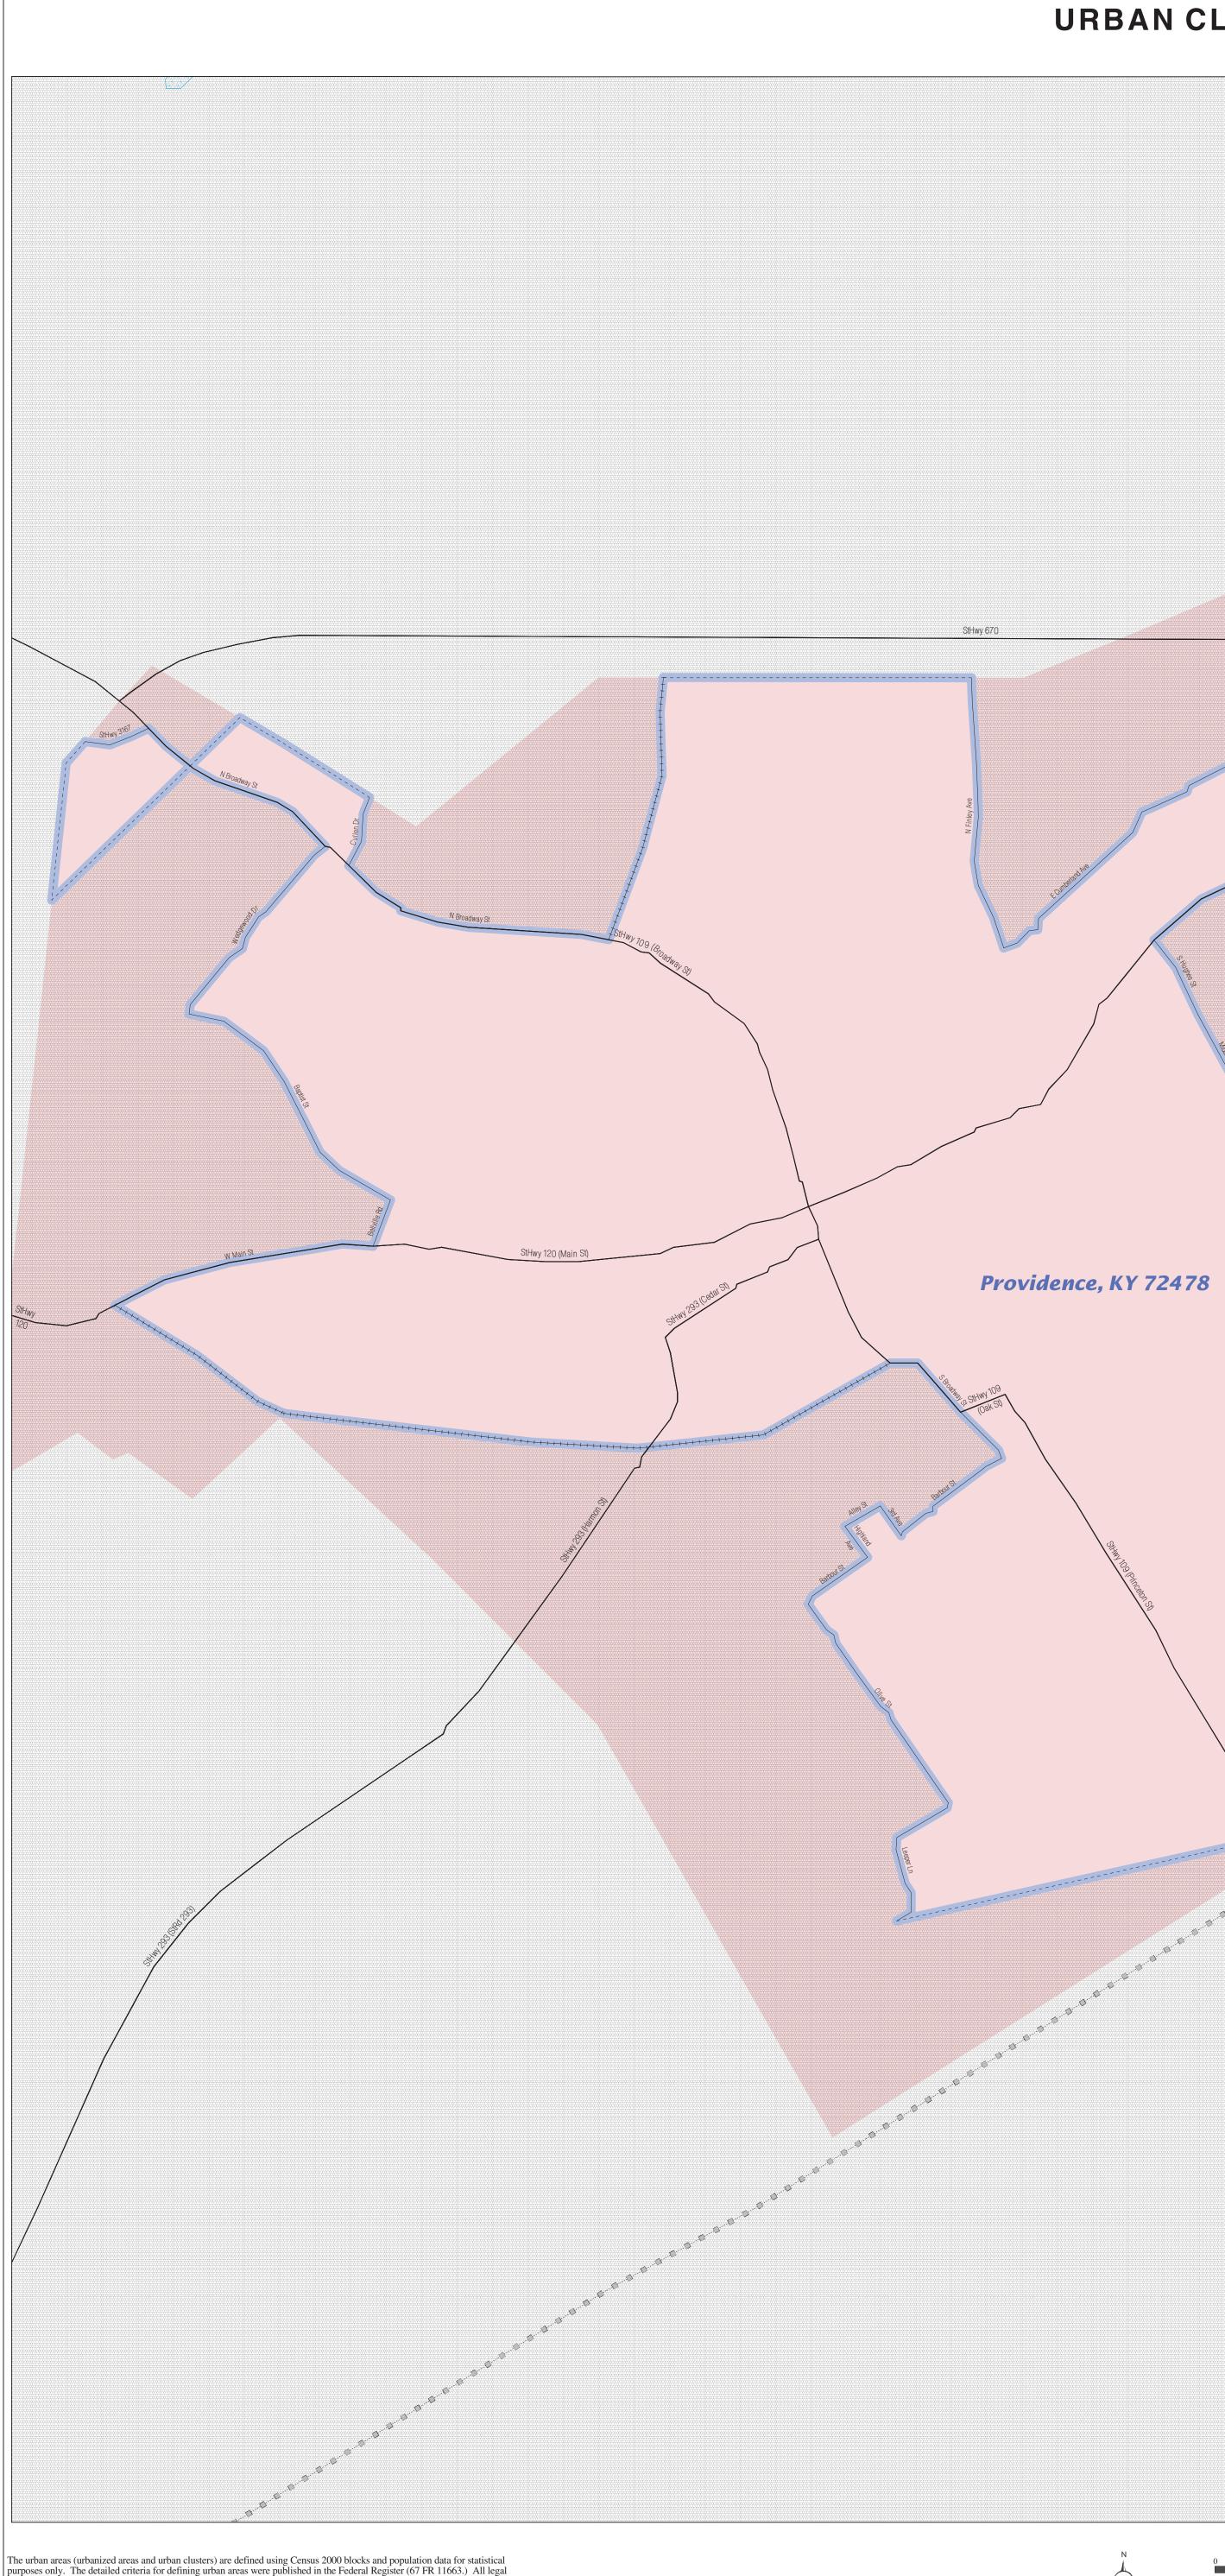

The urban areas (urbanized areas and urban clusters) are defined using Census 2000 blocks and population data for statistical purposes only. The detailed criteria for defining urban areas were published in the Federal Register (67 FR 11663.) All legal boundaries and names are as of January 1, 2000. The boundaries shown on this map are for Census Bureau statistical data collection and tabulation purposes only; their depiction and designation for statistical purposes does not constitute a determination of jursidictional authority or rights of ownership or entitlement. Source: U.S. Census Bureau's TIGER database Projection: State-based Alber's Equal Area U.S. DEPARTMENT OF COMMERCE Economics and Statistics Administration U.S. Census Bureau

## URBAN CLUSTER OUTLINE MAP (CENSUS 2000) Providence, KY

2707/107760141493253555

The plotted map scale is 1:8,111

Providence 63372

| LF                                                                                                                                                                                                                                    | EGEND                                                                                 |                           |
|---------------------------------------------------------------------------------------------------------------------------------------------------------------------------------------------------------------------------------------|---------------------------------------------------------------------------------------|---------------------------|
| SYMBOL DESCRIPTION / SYMBOL                                                                                                                                                                                                           | NAME STYLE                                                                            |                           |
| International $\star \star \star \star \star$                                                                                                                                                                                         | CANADA                                                                                |                           |
| AIR (Federal) <sup>1</sup>                                                                                                                                                                                                            | L'ANSE RES (1880)                                                                     |                           |
| Trust Land / Home Land                                                                                                                                                                                                                | T1880                                                                                 |                           |
| OTSA / TDSA / ANVSA                                                                                                                                                                                                                   | KAW OTSA (5340)                                                                       |                           |
| Tribal Subdivision                                                                                                                                                                                                                    | SHONTO (620)                                                                          |                           |
| AIR (State) <sup>1</sup>                                                                                                                                                                                                              | Tama Res (4125)                                                                       |                           |
| SDAISA                                                                                                                                                                                                                                | Lumbee (9815)                                                                         |                           |
| ANRC                                                                                                                                                                                                                                  | NANA ANRC 52120                                                                       |                           |
| Urbanized Area                                                                                                                                                                                                                        | Baltimore, MD 04843                                                                   |                           |
| Urban Cluster                                                                                                                                                                                                                         | <i>Tooele, VT 88057</i>                                                               |                           |
| State or Statistically Equivalent Entity                                                                                                                                                                                              | NEW YORK 36                                                                           |                           |
| County or Statistically Equivalent Entity                                                                                                                                                                                             | ERIE 029                                                                              |                           |
| Minor Civil Division (MCD) <sup>1</sup>                                                                                                                                                                                               | Pike Twp 59742                                                                        |                           |
| Census County Division (CCD)                                                                                                                                                                                                          | Kula CCD 91890                                                                        |                           |
| Consolidated City                                                                                                                                                                                                                     | MILFORD 47500                                                                         |                           |
| Incorporated Place <sup>1</sup>                                                                                                                                                                                                       |                                                                                       |                           |
|                                                                                                                                                                                                                                       | Rome 63418                                                                            |                           |
| Census Designated Place (CDP)                                                                                                                                                                                                         |                                                                                       |                           |
|                                                                                                                                                                                                                                       | Zena 84187                                                                            |                           |
| Where international, state, county, and/or MCD / CCD I tribal subdivision boundaries coincide, the map shows th boundaries.                                                                                                           |                                                                                       |                           |
| ABBREVIATION REFERENCE: AIR = American Inc<br>Home Land = Hawaiian Home Land; OTSA = Oklahon<br>Statistical Area; ANVSA = Alaska Native Village Statis<br>Tribal Subdivision; SDAISA = State Designated Ameri<br>Regional Corporation | na Tribal Statistical Area; TDSA = Triba<br>stical Area; Tribal Subdivision = America | l Designated<br>an Indian |
| FEATURE SYMBOL                                                                                                                                                                                                                        | <b>FEATURE</b>                                                                        | <u>SYMBOL</u>             |
| Major Roads                                                                                                                                                                                                                           | Stream or Shoreline <sup>2</sup>                                                      | Rock Creek                |
| Other Roads <sup>2</sup> MarshLn                                                                                                                                                                                                      | Large River or Lake                                                                   | Spring Lake               |

URBAN CLUSTER OUTLINE MAP (Census 2000) Providence, KY (72478) Map Sheet: 1 (Total Sheets: 1)