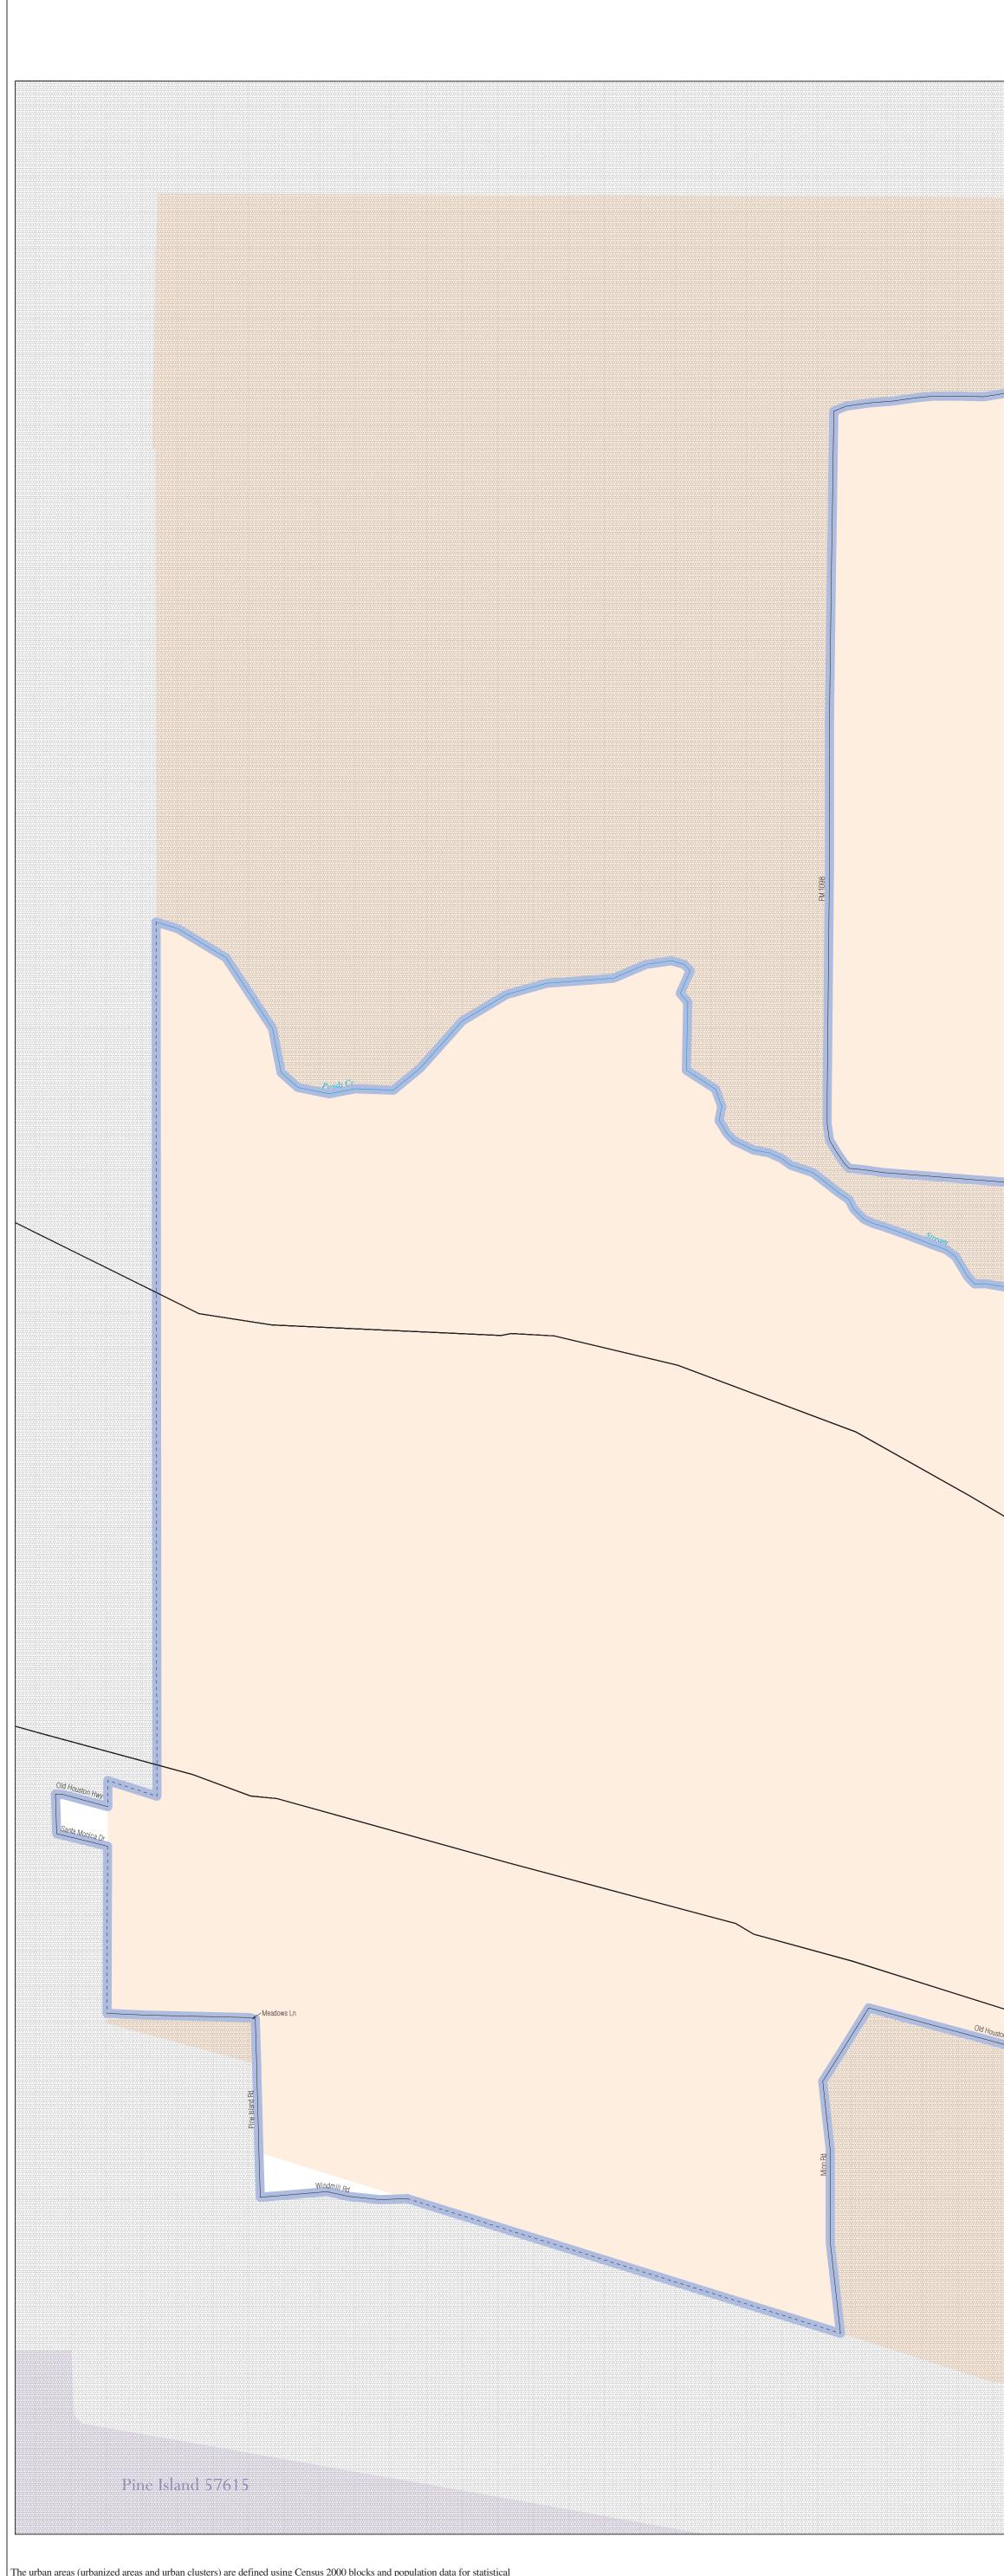

The urban areas (urbanized areas and urban clusters) are defined using Census 2000 blocks and population data for statistical purposes only. The detailed criteria for defining urban areas were published in the Federal Register (67 FR 11663.) All legal boundaries and names are as of January 1, 2000. The boundaries shown on this map are for Census Bureau statistical data collection and tabulation purposes only; their depiction and designation for statistical purposes does not constitute a determination of jursidictional authority or rights of ownership or entitlement. Source: U.S. Census Bureau's TIGER database Projection: State-based Alber's Equal Area U.S. DEPARTMENT OF COMMERCE Economics and Statistics Administration U.S. Census Bureau

URBAN CLUSTER OUTLINE MAP (Census 2000) Prairie View, TX (71938) Map Sheet: 1 (Total Sheets: 1)