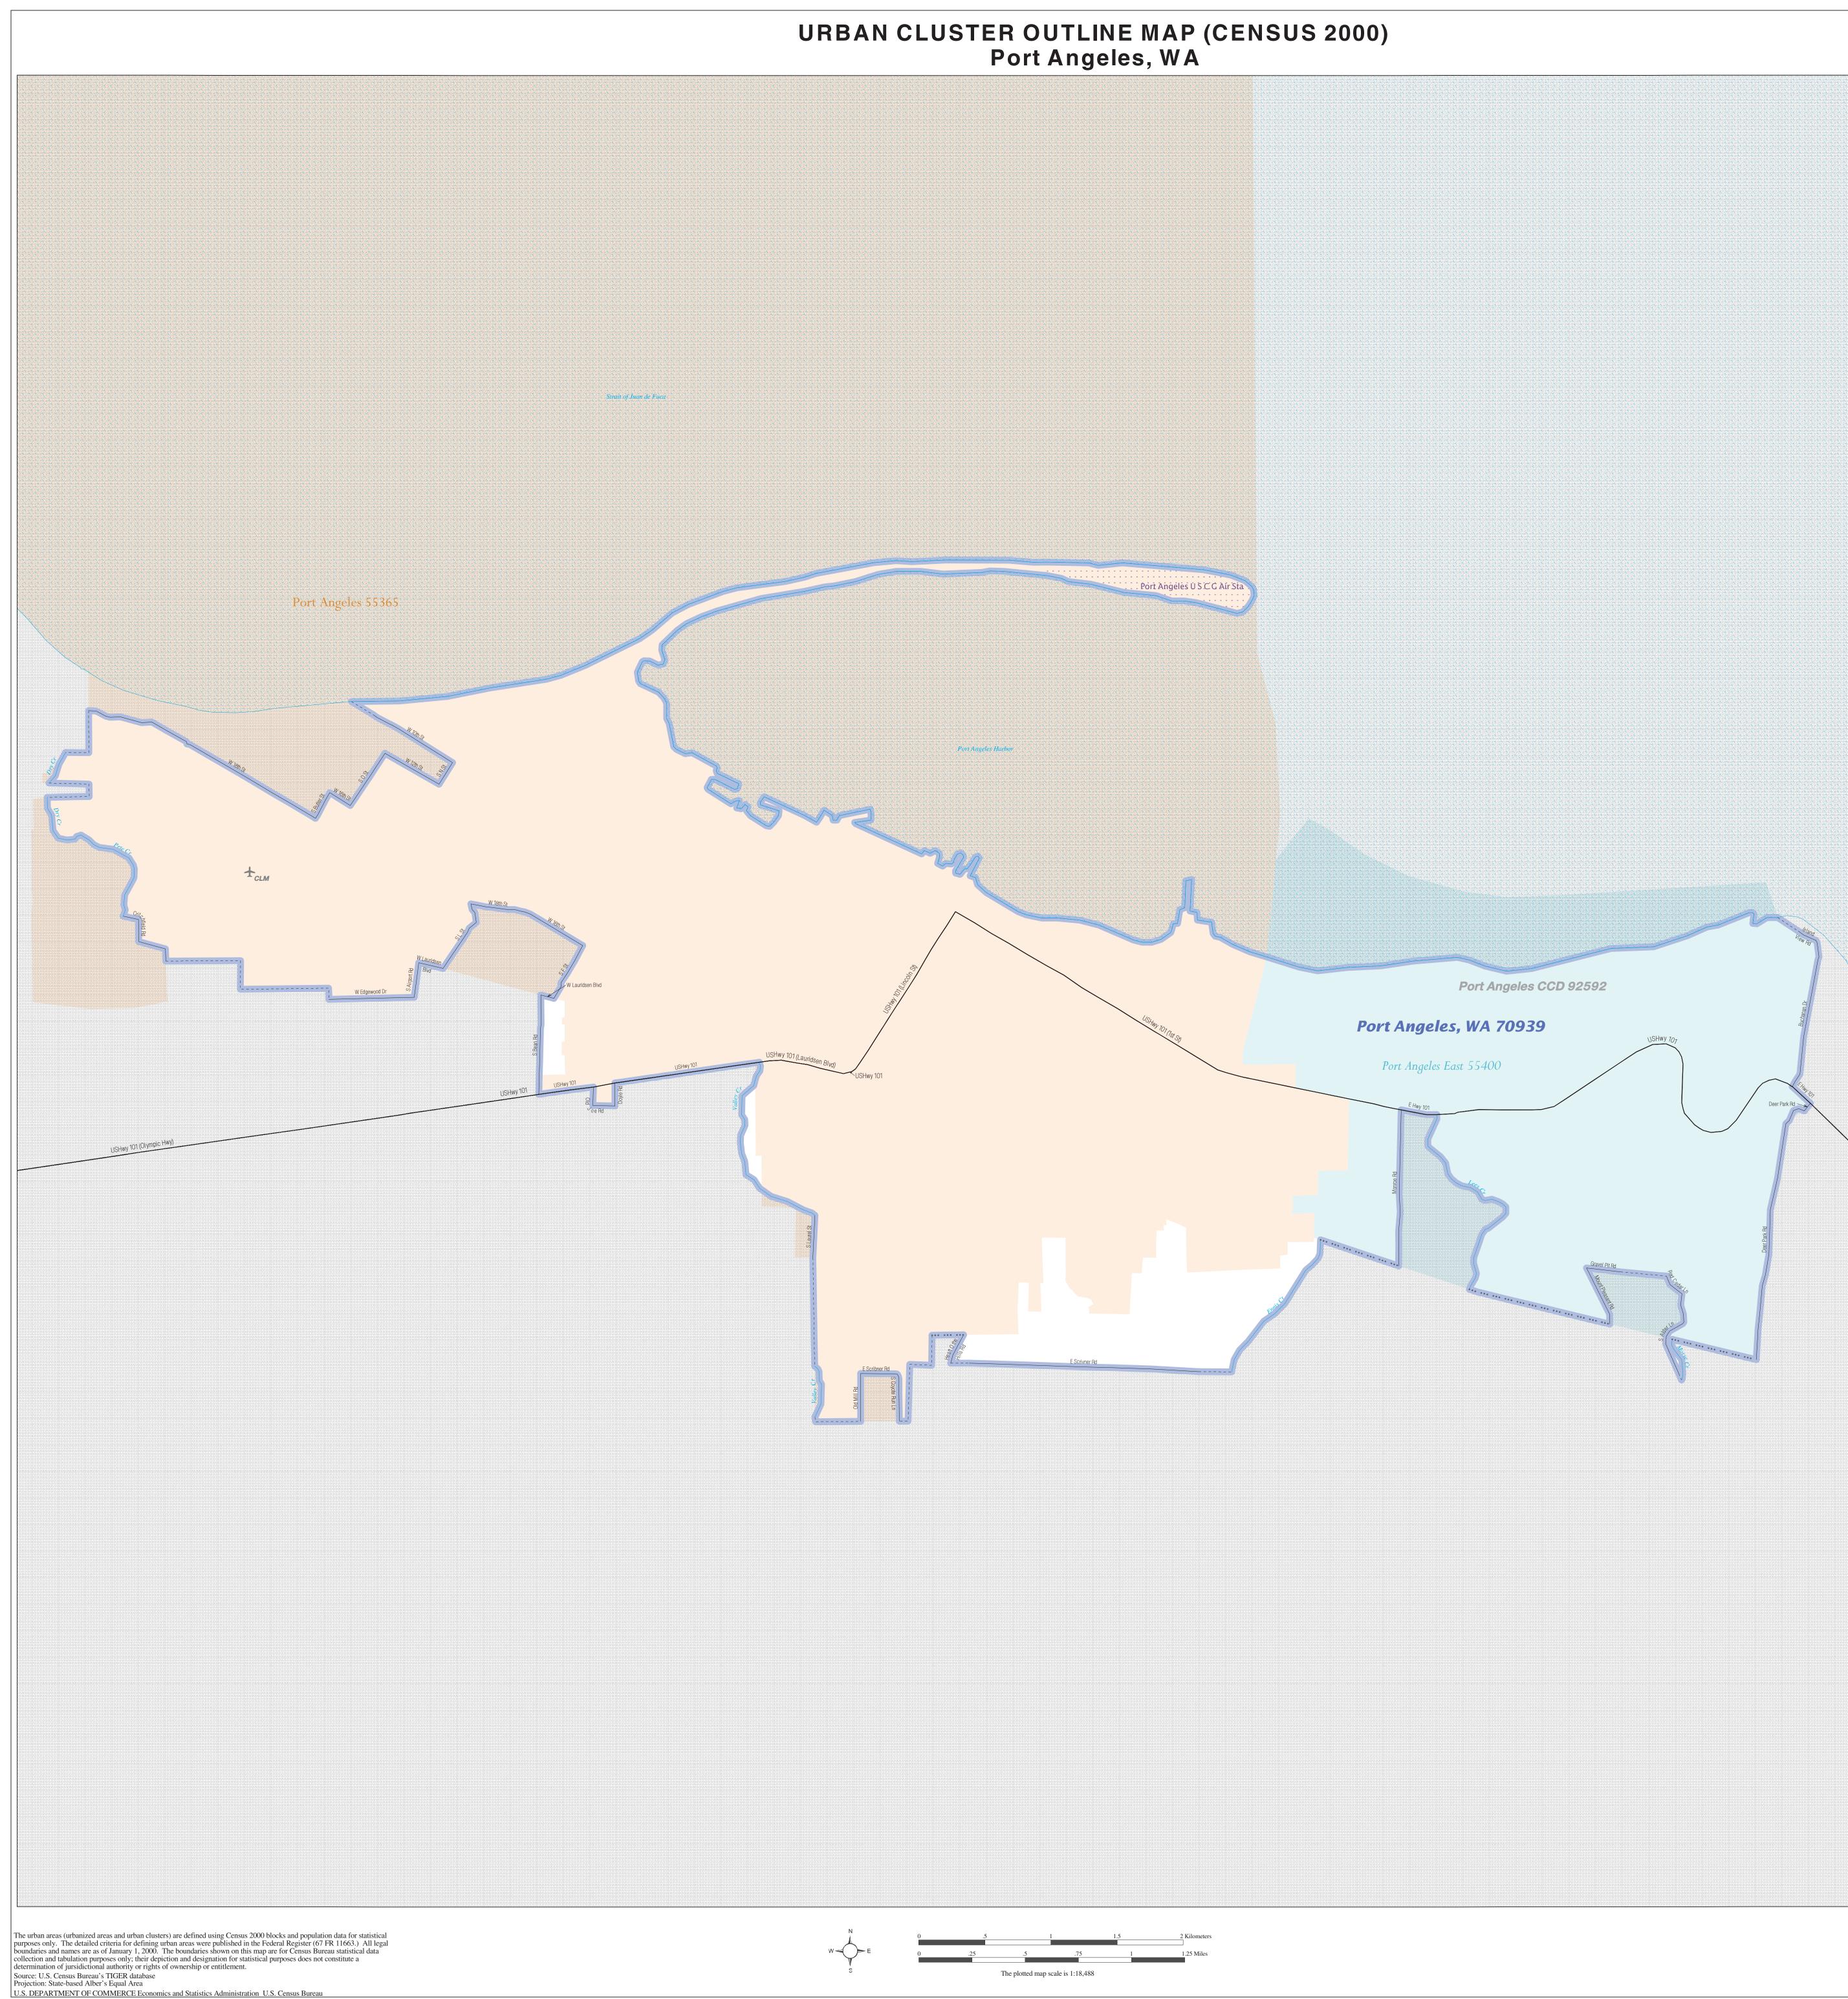

URBAN CLUSTER OUTLINE MAP (Census 2000) Port Angeles, WA (70939) Map Sheet: 1 (Total Sheets: 1)