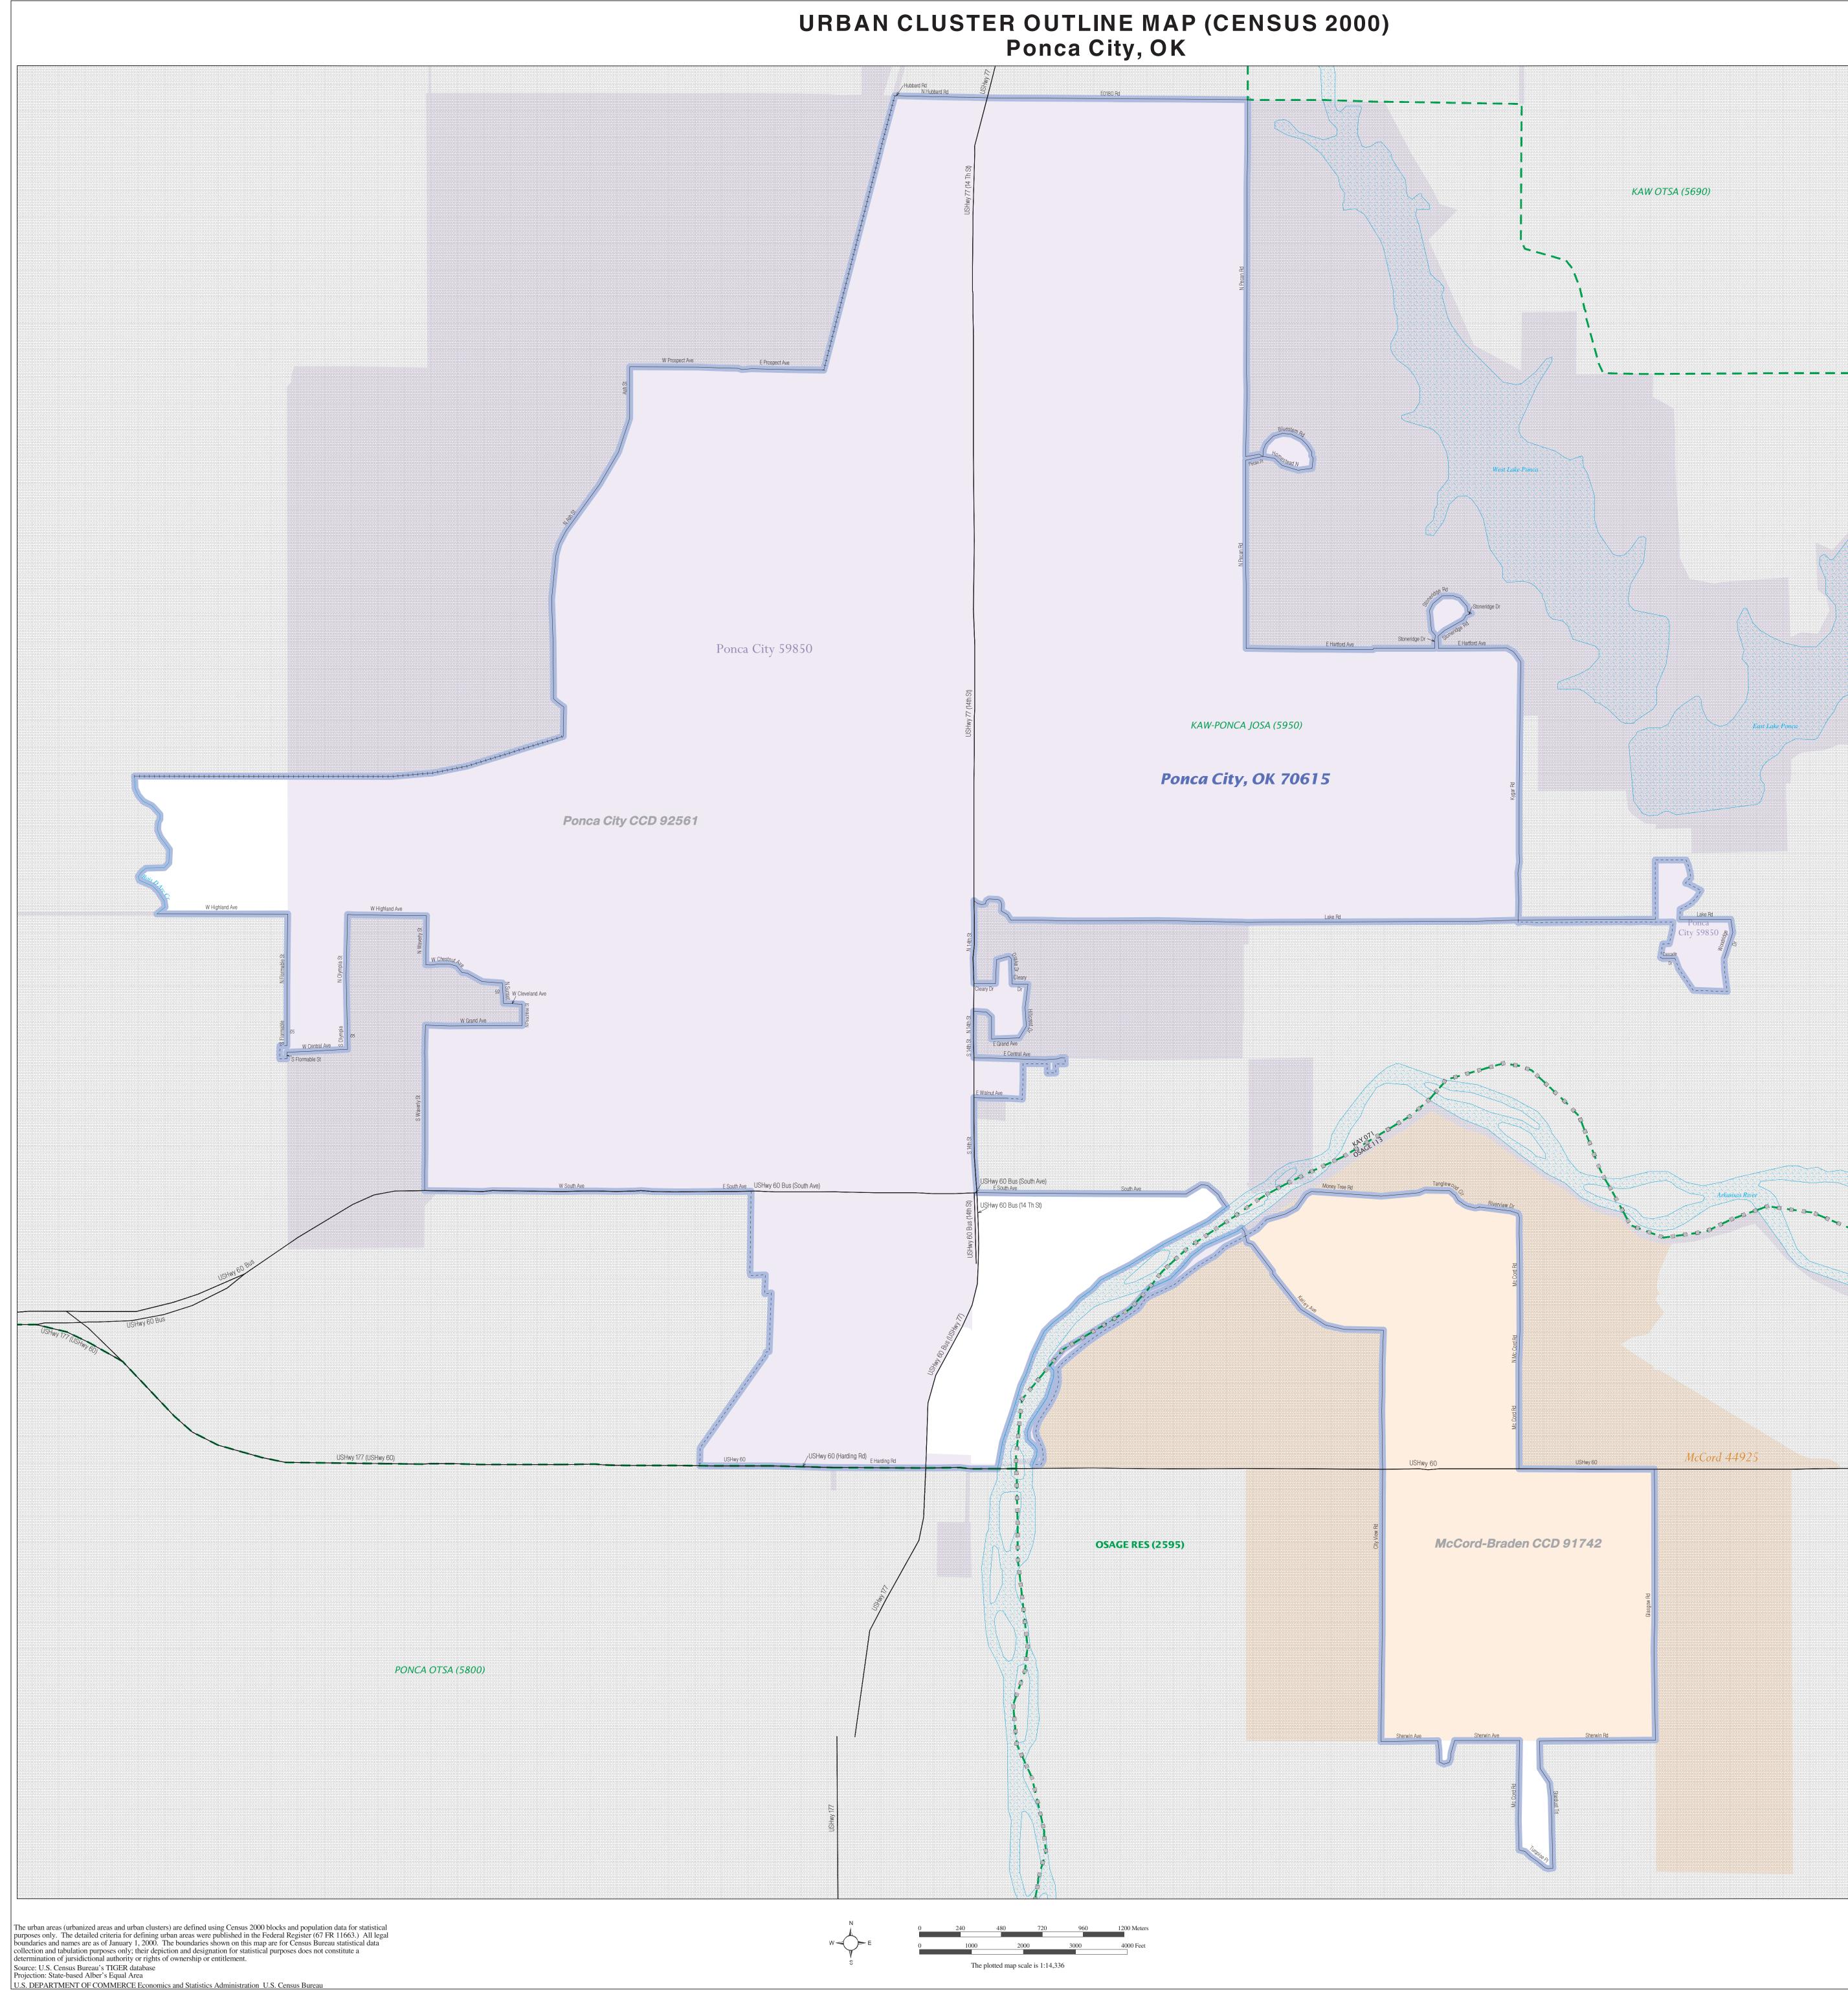

URBAN CLUSTER OUTLINE MAP (Census 2000) Ponca City, OK (70615) Map Sheet: 1 (Total Sheets: 1)