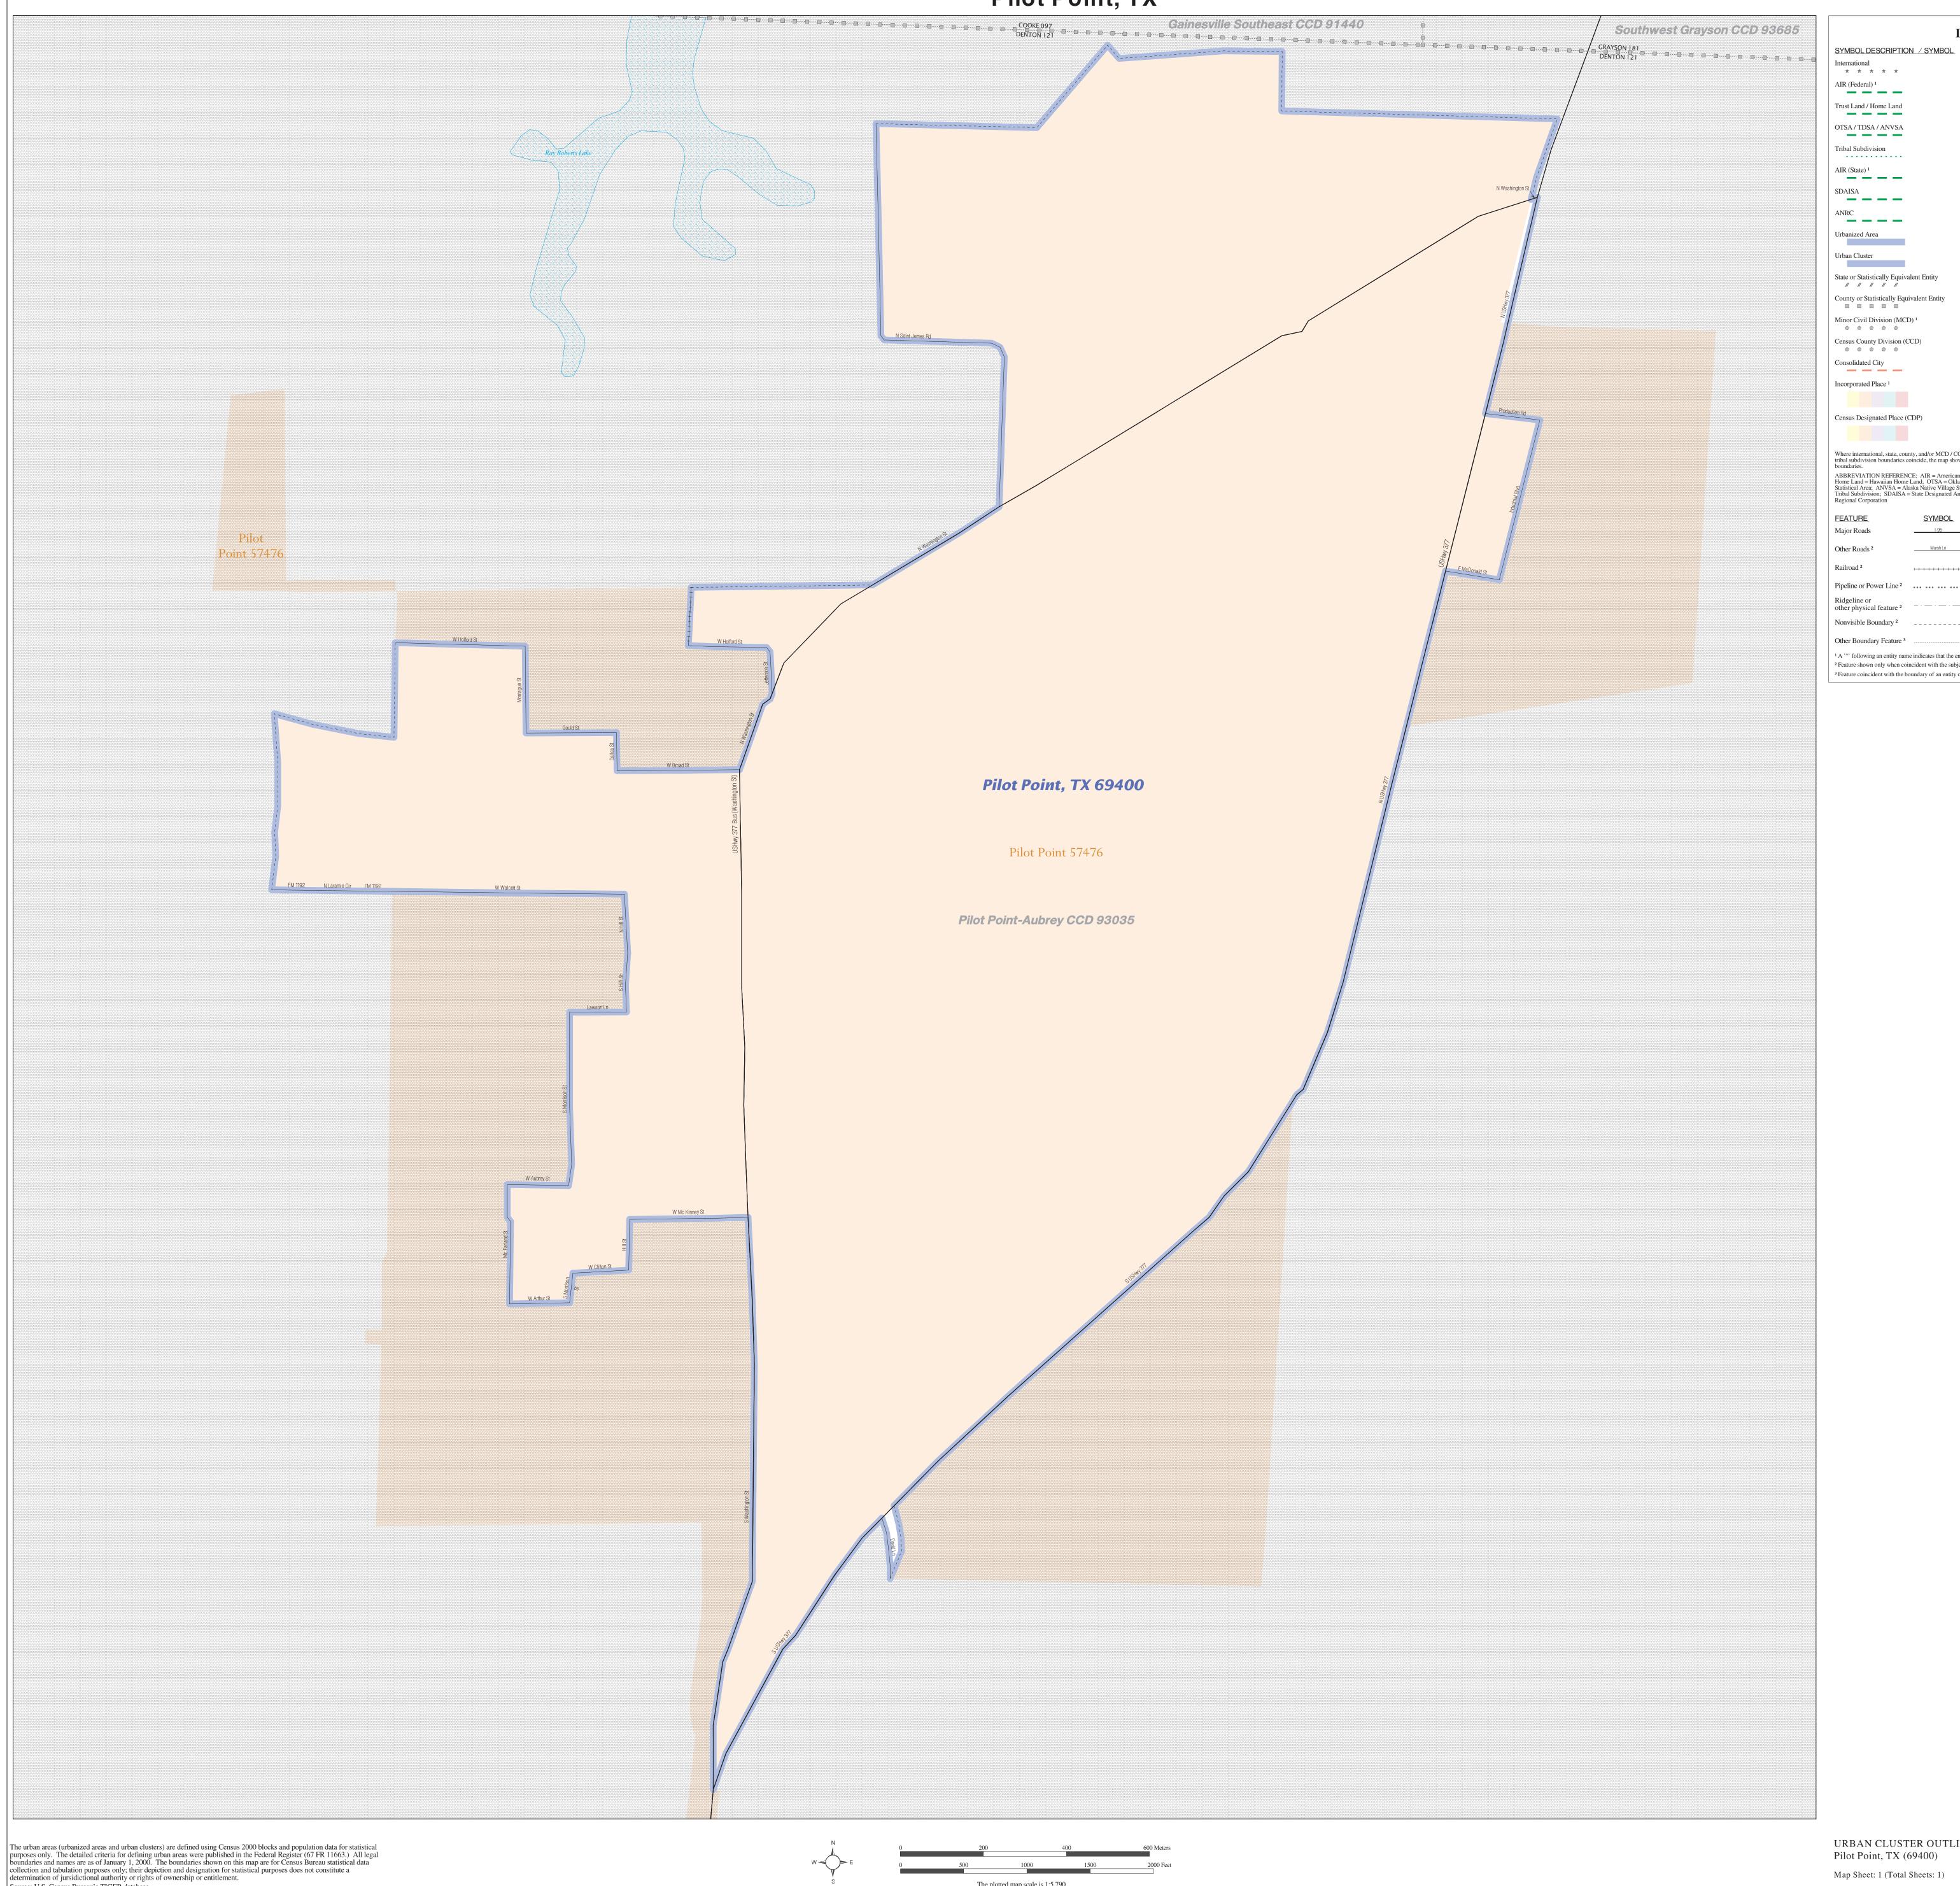

## URBAN CLUSTER OUTLINE MAP (CENSUS 2000) Pilot Point, TX

CANADA AIR (Federal) 1 L'ANSE RES (1880) \_\_\_\_ Trust Land / Home Land T1880 \_\_\_\_ OTSA / TDSA / ANVSA KAW OTSA (5340) \_\_\_\_ Tribal Subdivision SHONTO (620) AIR (State) 1 Tama Res (4125) SDAISA Lumbee (9815) \_\_\_\_ *NANA ANRC 52120* \_\_\_\_ Baltimore, MD 04843 Urban Cluster **Tooele, VT 88057** State or Statistically Equivalent Entity NEW YORK 36 County or Statistically Equivalent Entity ERIE 029 Minor Civil Division (MCD) 1 **Pike Twp 59742** 0 0 0 0 0 Census County Division (CCD) Kula CCD 91890 0 0 0 0 0 Consolidated City MILFORD 47500 Incorporated Place 1 Rome 63418 Census Designated Place (CDP) Zena 84187 Where international, state, county, and/or MCD / CCD boundaries coincide, or where American Indian reservations and tribal subdivision boundaries coincide, the map shows the boundary symbol for only the highest-ranking of these ABBREVIATION REFERENCE: AIR = American Indian Reservation; Trust Land = Off-Reservation Trust Land; Home Land = Hawaiian Home Land; OTSA = Oklahoma Tribal Statistical Area; TDSA = Tribal Designated Statistical Area; ANVSA = Alaska Native Village Statistical Area; Tribal Subdivision = American Indian Tribal Subdivision; SDAISA = State Designated American Indian Statistical Area; ANRC = Alaska Native Regional Corporation <u>SYMBOL</u> <u>FEATURE</u> SYMBOL <u>FEATURE</u> Major Roads Stream or Shoreline<sup>2</sup> Spring Lake \_\_\_\_ Marsh Ln Large River or Lake Other Roads 2 Fort Hood Military Installation Pipeline or Power Line <sup>2</sup> Outside Subject Area other physical feature 2 Nonvisible Boundary<sup>2</sup> Major Airports Other Boundary Feature 3 <sup>1</sup> A '°' following an entity name indicates that the entity is also a false MCD; the false MCD name is not shown. <sup>2</sup> Feature shown only when coincident with the subject urbanized area / urban cluster boundary. <sup>3</sup> Feature coincident with the boundary of an entity other than the subject urbanized area / urban cluster.