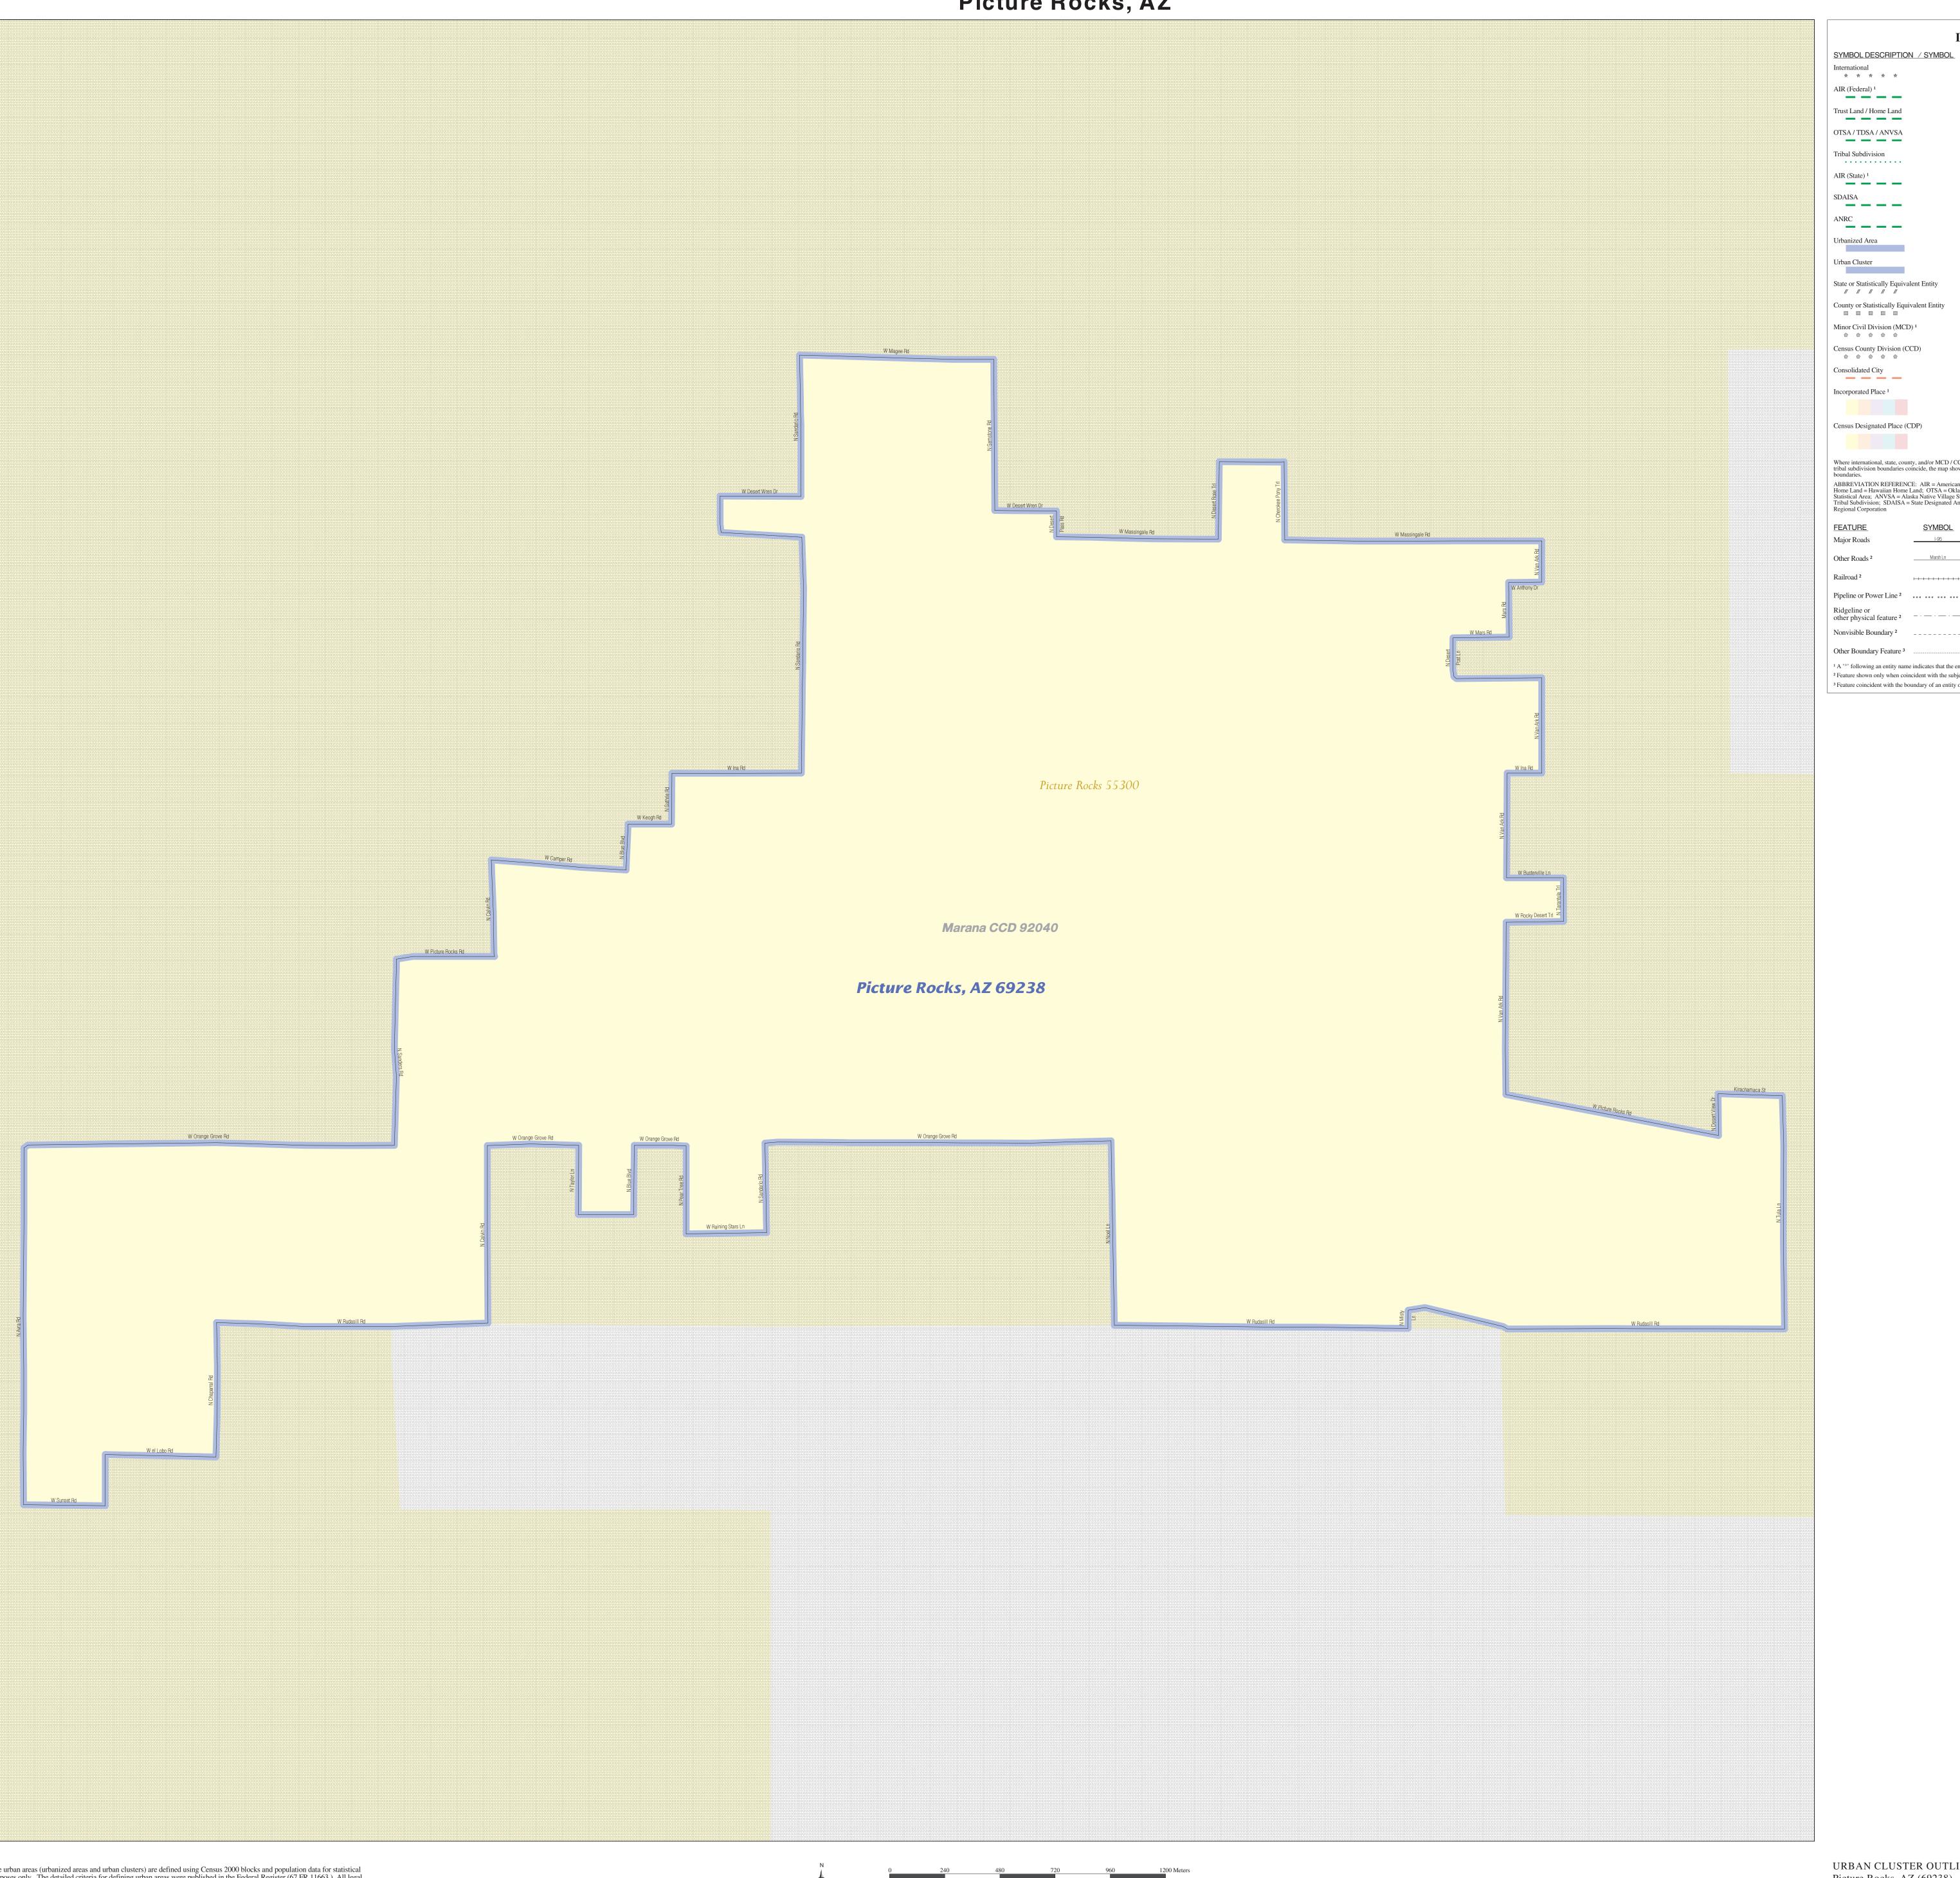

## URBAN CLUSTER OUTLINE MAP (CENSUS 2000) Picture Rocks, AZ

CANADA AIR (Federal) 1 L'ANSE RES (1880) \_\_\_\_ Trust Land / Home Land T1880 \_\_\_\_ OTSA / TDSA / ANVSA KAW OTSA (5340) \_\_\_\_ Tribal Subdivision SHONTO (620) AIR (State) 1 Tama Res (4125) SDAISA Lumbee (9815) \_\_\_\_ *NANA ANRC 52120* \_\_\_\_ Baltimore, MD 04843 Urban Cluster **Tooele, VT 88057** State or Statistically Equivalent Entity NEW YORK 36 County or Statistically Equivalent Entity ERIE 029 Minor Civil Division (MCD) 1 **Pike Twp 59742** 0 0 0 0 0 Census County Division (CCD) Kula CCD 91890 Consolidated City MILFORD 47500 Incorporated Place 1 Rome 63418 Census Designated Place (CDP) Zena 84187 Where international, state, county, and/or MCD / CCD boundaries coincide, or where American Indian reservations and tribal subdivision boundaries coincide, the map shows the boundary symbol for only the highest-ranking of these ABBREVIATION REFERENCE: AIR = American Indian Reservation; Trust Land = Off-Reservation Trust Land; Home Land = Hawaiian Home Land; OTSA = Oklahoma Tribal Statistical Area; TDSA = Tribal Designated Statistical Area; ANVSA = Alaska Native Village Statistical Area; Tribal Subdivision = American Indian Tribal Subdivision; SDAISA = State Designated American Indian Statistical Area; ANRC = Alaska Native Regional Corporation <u>FEATURE</u> <u>SYMBOL</u> <u>FEATURE</u> SYMBOL Major Roads Stream or Shoreline<sup>2</sup> Spring Lake \_\_\_\_ Marsh Ln Large River or Lake Other Roads 2 Military Installation Fort Hood Pipeline or Power Line <sup>2</sup> Outside Subject Area other physical feature 2 Nonvisible Boundary<sup>2</sup> Major Airports Other Boundary Feature 3 <sup>1</sup> A '°' following an entity name indicates that the entity is also a false MCD; the false MCD name is not shown. <sup>2</sup> Feature shown only when coincident with the subject urbanized area / urban cluster boundary.  $^3$  Feature coincident with the boundary of an entity other than the subject urbanized area / urban cluster.