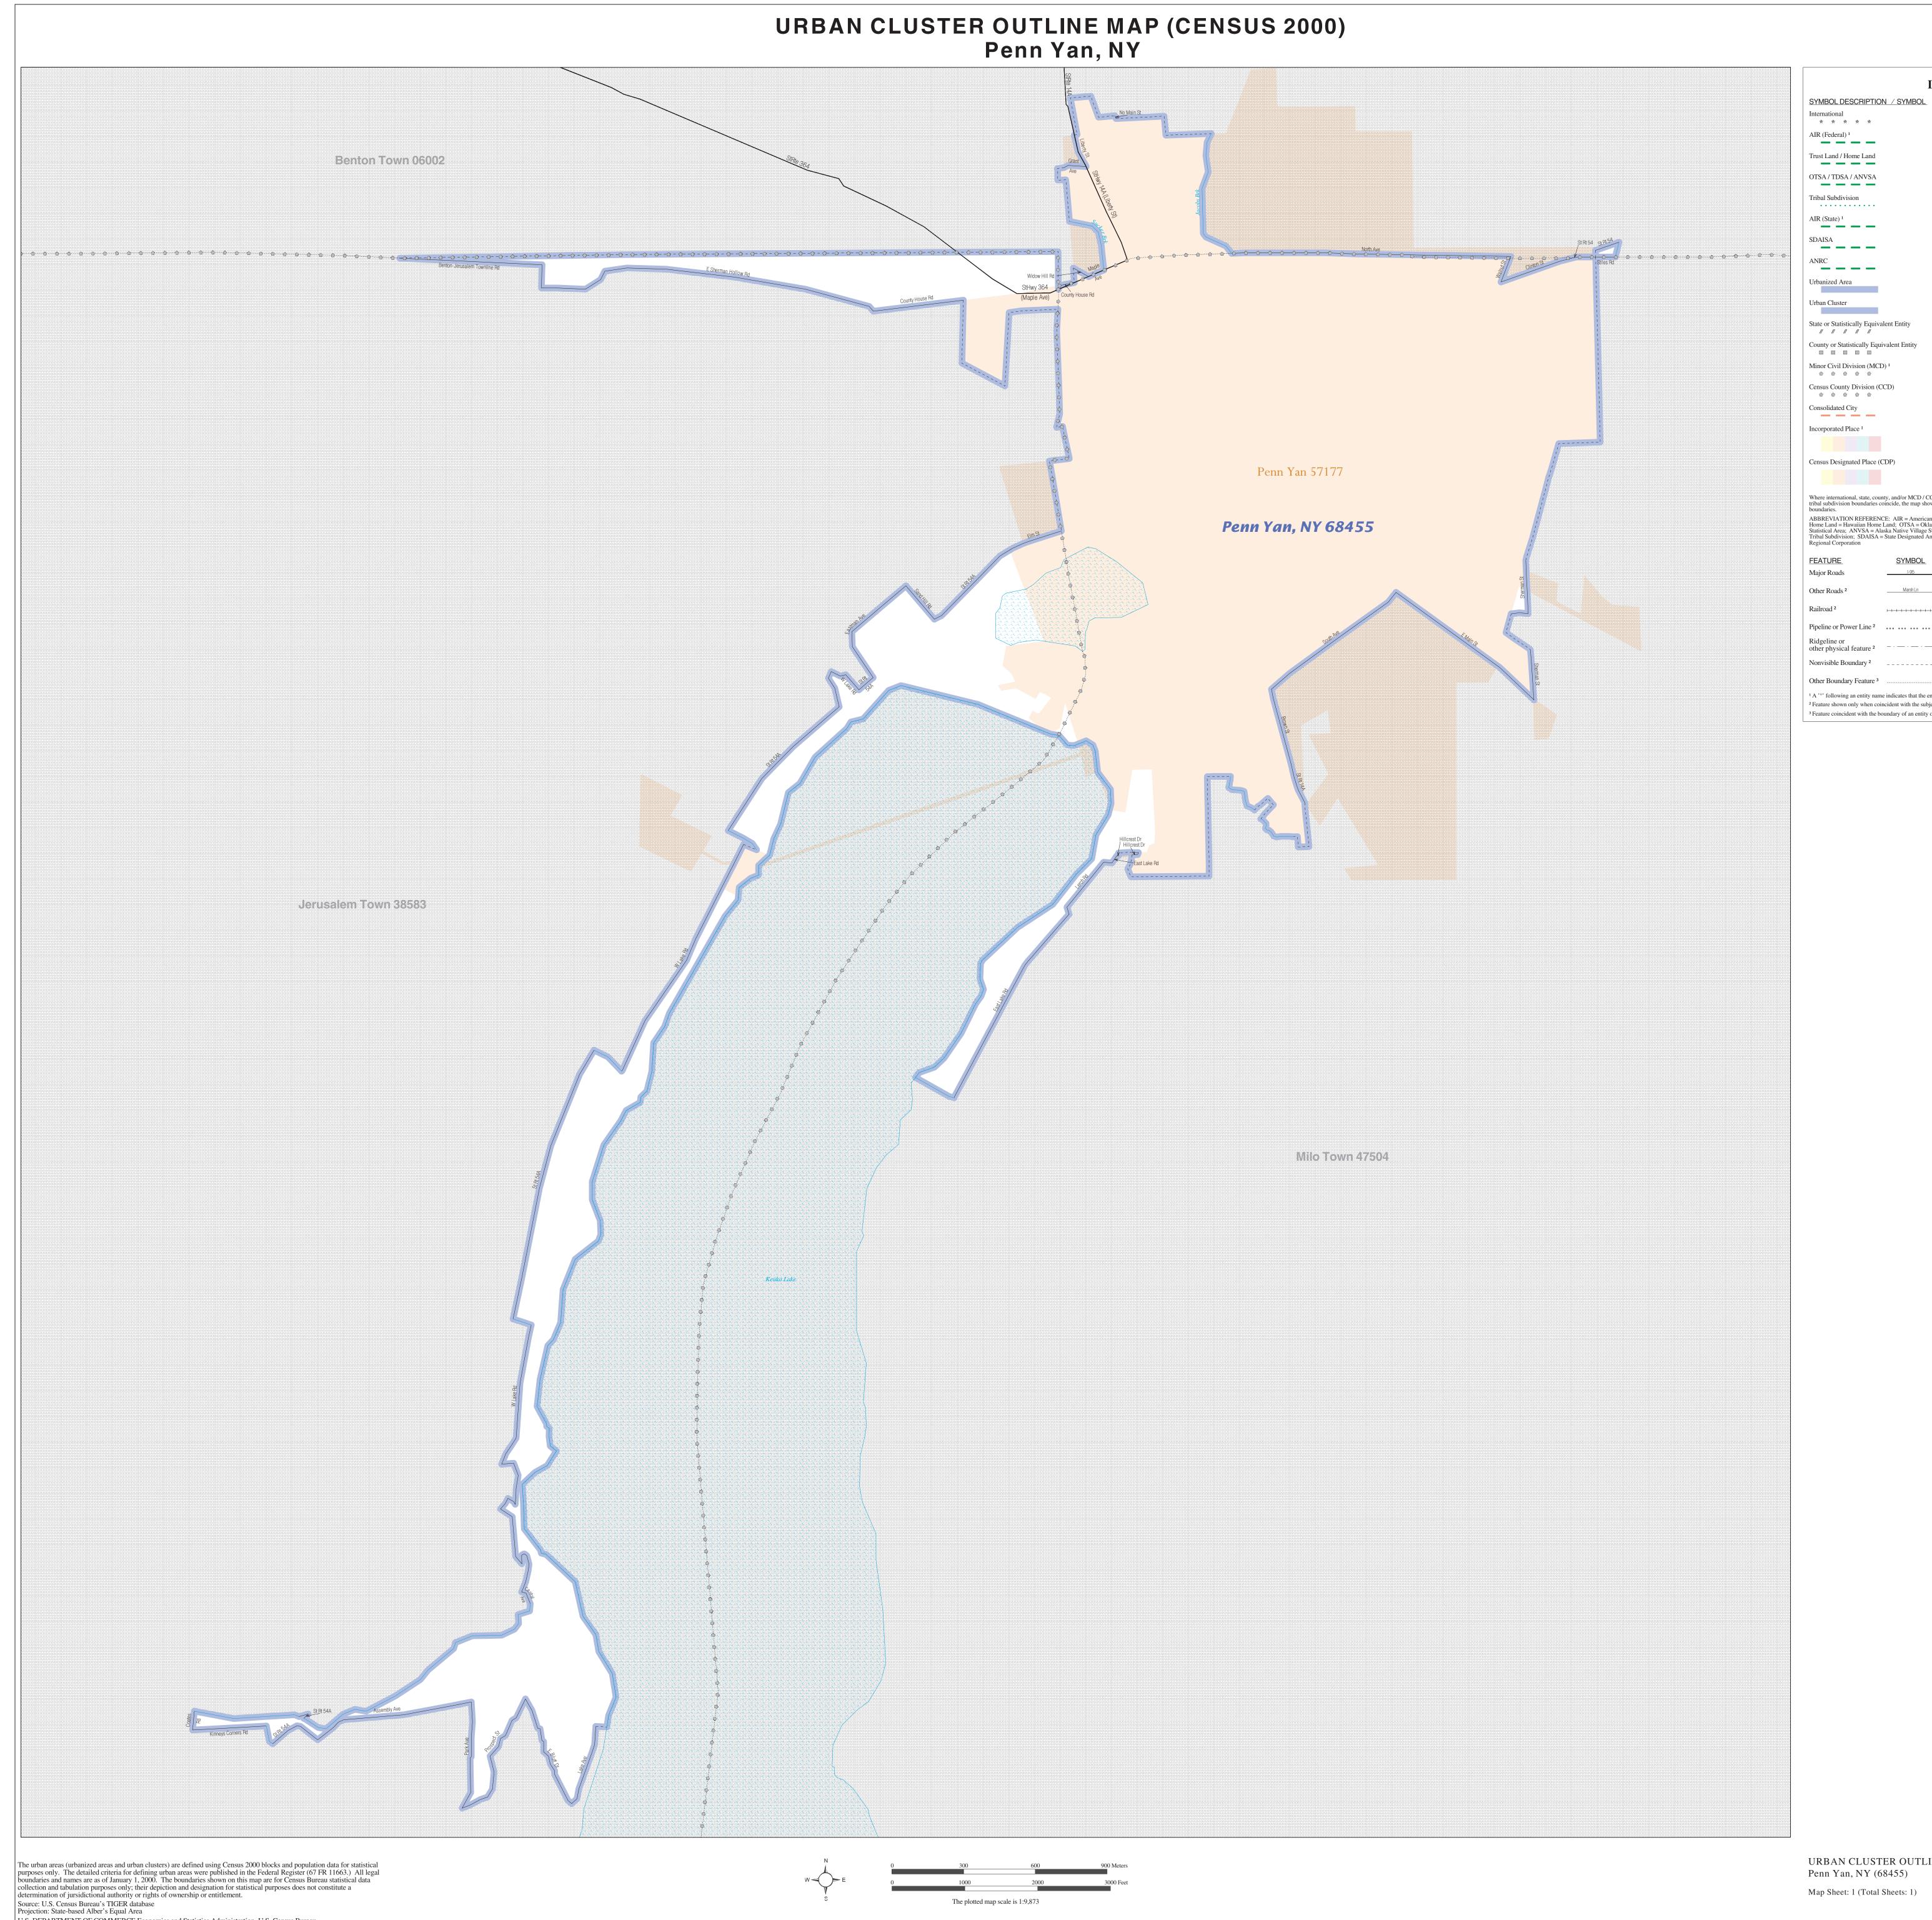

U.S. DEPARTMENT OF COMMERCE Economics and Statistics Administration U.S. Census Bureau

| LI                                                                                                                                                                                                                                    | EGEND                                                                                |               |
|---------------------------------------------------------------------------------------------------------------------------------------------------------------------------------------------------------------------------------------|--------------------------------------------------------------------------------------|---------------|
| SYMBOL DESCRIPTION / SYMBOL                                                                                                                                                                                                           | NAME STYLE                                                                           |               |
| International                                                                                                                                                                                                                         | CANADA                                                                               |               |
| AIR (Federal) <sup>1</sup>                                                                                                                                                                                                            | L'ANSE RES (1880)                                                                    |               |
| Trust Land / Home Land                                                                                                                                                                                                                | T1880                                                                                |               |
| OTSA / TDSA / ANVSA                                                                                                                                                                                                                   | KAW OTSA (5340)                                                                      |               |
| Tribal Subdivision                                                                                                                                                                                                                    |                                                                                      | 10)           |
| AIR (State) <sup>1</sup>                                                                                                                                                                                                              | SHONTO (620)                                                                         |               |
|                                                                                                                                                                                                                                       | Tama Res (4125)                                                                      |               |
| SDAISA                                                                                                                                                                                                                                | Lumbee (9815)                                                                        |               |
| ANRC                                                                                                                                                                                                                                  | NANA ANRC 52120                                                                      |               |
| Urbanized Area                                                                                                                                                                                                                        | Baltimore, MD 04843                                                                  |               |
| Urban Cluster                                                                                                                                                                                                                         | Tooele, VT 88057                                                                     |               |
| State or Statistically Equivalent Entity                                                                                                                                                                                              | NEW YORK 36                                                                          |               |
| County or Statistically Equivalent Entity                                                                                                                                                                                             | ERIE 029                                                                             |               |
| Minor Civil Division (MCD) <sup>1</sup>                                                                                                                                                                                               | Pike Twp 59742                                                                       |               |
| Census County Division (CCD)                                                                                                                                                                                                          |                                                                                      |               |
| Consolidated City                                                                                                                                                                                                                     | Kula CCD 91890                                                                       |               |
|                                                                                                                                                                                                                                       | MILFORD 47500                                                                        |               |
| Incorporated Place <sup>1</sup>                                                                                                                                                                                                       | D (2410                                                                              |               |
|                                                                                                                                                                                                                                       | Rome 63418                                                                           |               |
| Census Designated Place (CDP)                                                                                                                                                                                                         | <b>7</b> 0.41.0 <b>7</b>                                                             |               |
|                                                                                                                                                                                                                                       | Zena 84187                                                                           |               |
| Where international, state, county, and/or MCD / CCD tribal subdivision boundaries coincide, the map shows t boundaries.                                                                                                              |                                                                                      |               |
| ABBREVIATION REFERENCE: AIR = American Inc<br>Home Land = Hawaiian Home Land; OTSA = Oklahor<br>Statistical Area; ANVSA = Alaska Native Village Statis<br>Tribal Subdivision; SDAISA = State Designated Ameri<br>Regional Corporation | na Tribal Statistical Area; TDSA = Triba<br>stical Area; Tribal Subdivision = Americ | al Designated |
| FEATURE SYMBOL                                                                                                                                                                                                                        | FEATURE                                                                              | <u>SYMBOL</u> |
| Major Roads                                                                                                                                                                                                                           | Stream or Shoreline <sup>2</sup>                                                     | Rock Creek    |

Marsh Ln

\_ \_ \_ \_ \_ \_ \_ \_ \_ \_

<sup>1</sup> A 'o' following an entity name indicates that the entity is also a false MCD; the false MCD name is not shown.

<sup>2</sup> Feature shown only when coincident with the subject urbanized area / urban cluster boundary.  $^{3}$  Feature coincident with the boundary of an entity other than the subject urbanized area / urban cluster.

Pipeline or Power Line<sup>2</sup>

Spring Lake

Fort Hood

T BWI

Large River or Lake

Military Installation

Outside Subject Area

Major Airports

Other Roads<sup>2</sup>

Nonvisible Boundary<sup>2</sup>

Other Boundary Feature <sup>3</sup>

Railroad<sup>2</sup>

URBAN CLUSTER OUTLINE MAP (Census 2000) Penn Yan, NY (68455) Map Sheet: 1 (Total Sheets: 1)