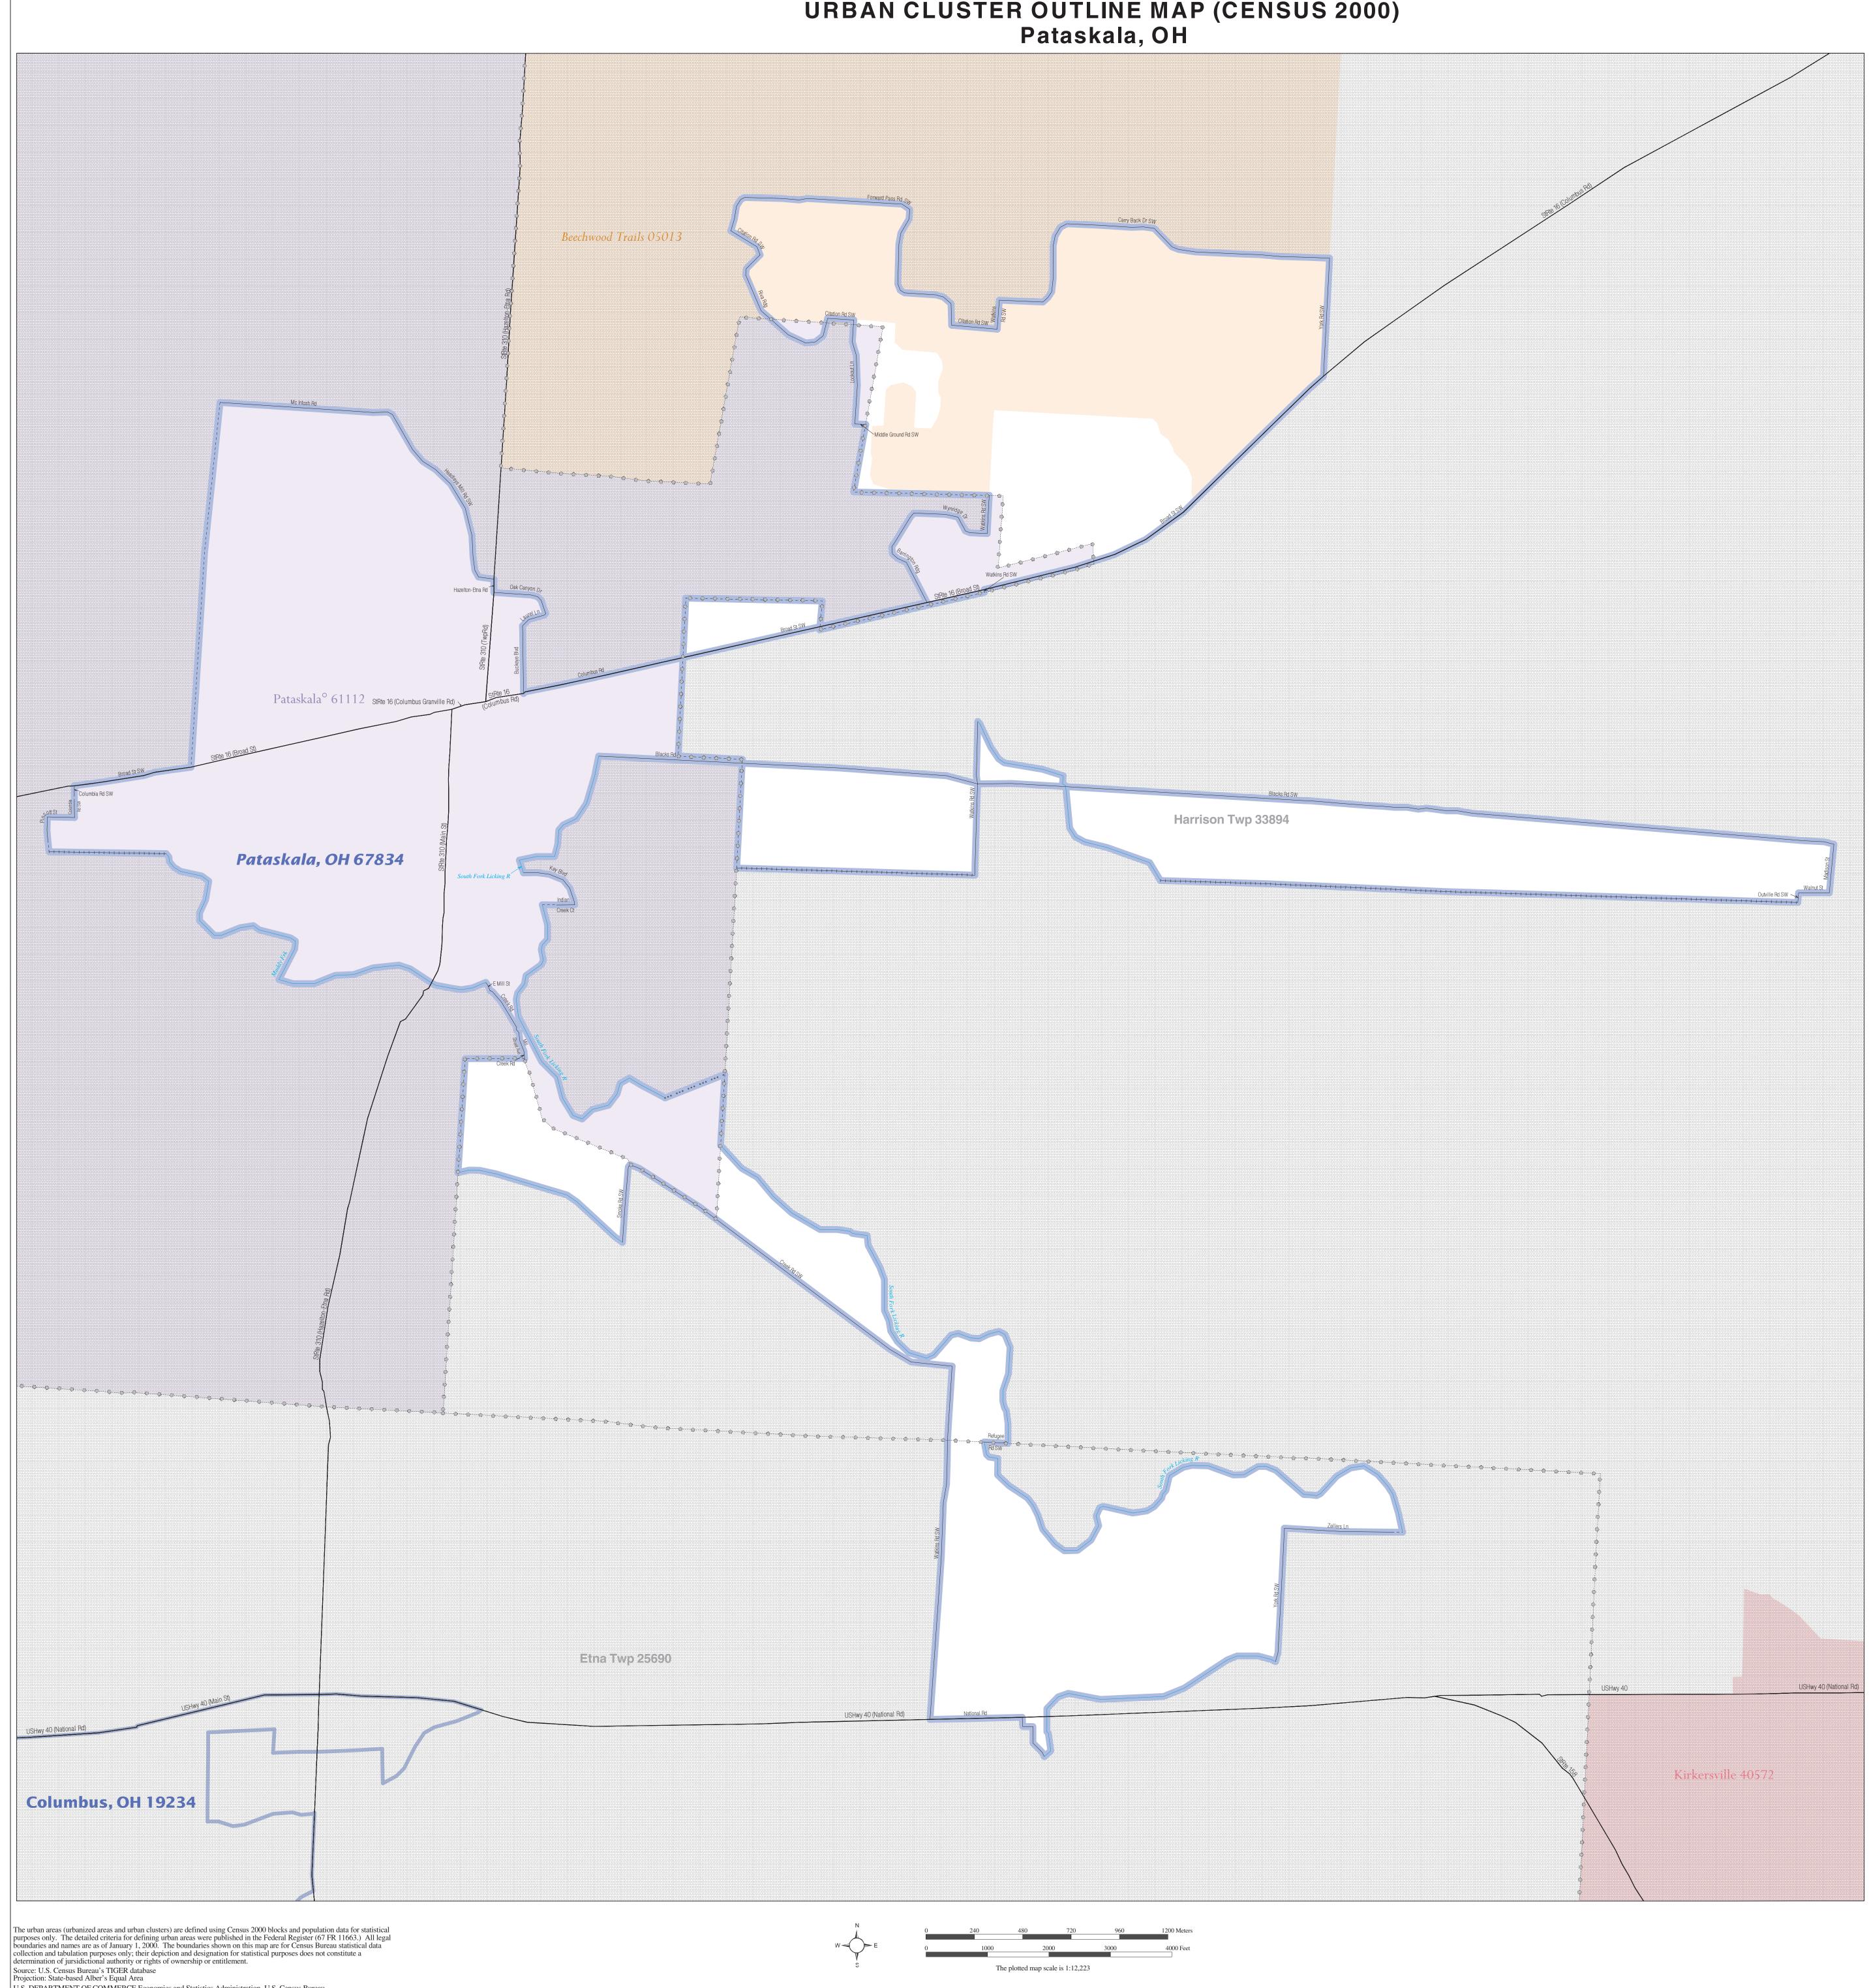

## URBAN CLUSTER OUTLINE MAP (CENSUS 2000) Pataskala, OH

|                                                                                        | LI                                               | EGEND                                                                                                                                                                      |                                            |
|----------------------------------------------------------------------------------------|--------------------------------------------------|----------------------------------------------------------------------------------------------------------------------------------------------------------------------------|--------------------------------------------|
| SYMBOL DESCRIPTION                                                                     | V / SYMBOL                                       | NAME STYLE                                                                                                                                                                 |                                            |
| International<br>★ ★ ★ ★                                                               |                                                  | CANADA                                                                                                                                                                     |                                            |
| AIR (Federal) <sup>1</sup>                                                             |                                                  | L'ANSE RES (1                                                                                                                                                              | 880)                                       |
| Trust Land / Home Land                                                                 |                                                  | T1880                                                                                                                                                                      |                                            |
| OTSA / TDSA / ANVSA                                                                    |                                                  | KAW OTSA (534                                                                                                                                                              | 40)                                        |
| Tribal Subdivision                                                                     |                                                  | SHONTO (620)                                                                                                                                                               |                                            |
| AIR (State) <sup>1</sup>                                                               |                                                  | Tama Res (41                                                                                                                                                               | 25)                                        |
| SDAISA                                                                                 |                                                  | Lumbee (9815)                                                                                                                                                              | I                                          |
| ANRC                                                                                   |                                                  | NANA ANRC 5                                                                                                                                                                | 2120                                       |
| Urbanized Area                                                                         |                                                  | Baltimore, MI                                                                                                                                                              | 04843                                      |
| Urban Cluster                                                                          |                                                  | Tooele, VT 88                                                                                                                                                              | 8057                                       |
| State or Statistically Equival                                                         | ent Entity                                       | NEW YORK 36                                                                                                                                                                |                                            |
| County or Statistically Equiv                                                          | valent Entity                                    | ERIE 029                                                                                                                                                                   |                                            |
| Minor Civil Division (MCD)                                                             | ) 1                                              | Pike Twp 59742                                                                                                                                                             | <u>)</u>                                   |
| Census County Division (CC                                                             | CD)                                              | Kula CCD 9189                                                                                                                                                              | <i><b>Э</b>0</i>                           |
| Consolidated City                                                                      |                                                  | MILFORD 47500                                                                                                                                                              |                                            |
| Incorporated Place 1                                                                   |                                                  |                                                                                                                                                                            |                                            |
|                                                                                        |                                                  | Rome 63418                                                                                                                                                                 |                                            |
| Census Designated Place (C                                                             | DP)                                              |                                                                                                                                                                            |                                            |
|                                                                                        |                                                  | Zena 84187                                                                                                                                                                 |                                            |
| Where international, state, count<br>tribal subdivision boundaries co<br>boundaries.   | ty, and/or MCD / CCD incide, the map shows t     | boundaries coincide, or where American<br>he boundary symbol for only the highest                                                                                          | Indian reservations a<br>-ranking of these |
| ABBREVIATION REFERENC<br>Home Land = Hawaiian Home I<br>Statistical Area; ANVSA = Alas | Land; OTSA = Oklahor<br>ska Native Village Stati | dian Reservation; Trust Land = Off-Rese<br>na Tribal Statistical Area; TDSA = Triba<br>stical Area; Tribal Subdivision = Americ<br>can Indian Statistical Area; ANRC = Ala | al Designated                              |
| FEATURE                                                                                | SYMBOL                                           | FEATURE                                                                                                                                                                    | SYMBOL                                     |

URBAN CLUSTER OUTLINE MAP (Census 2000) Pataskala, OH (67834) Map Sheet: 1 (Total Sheets: 1)