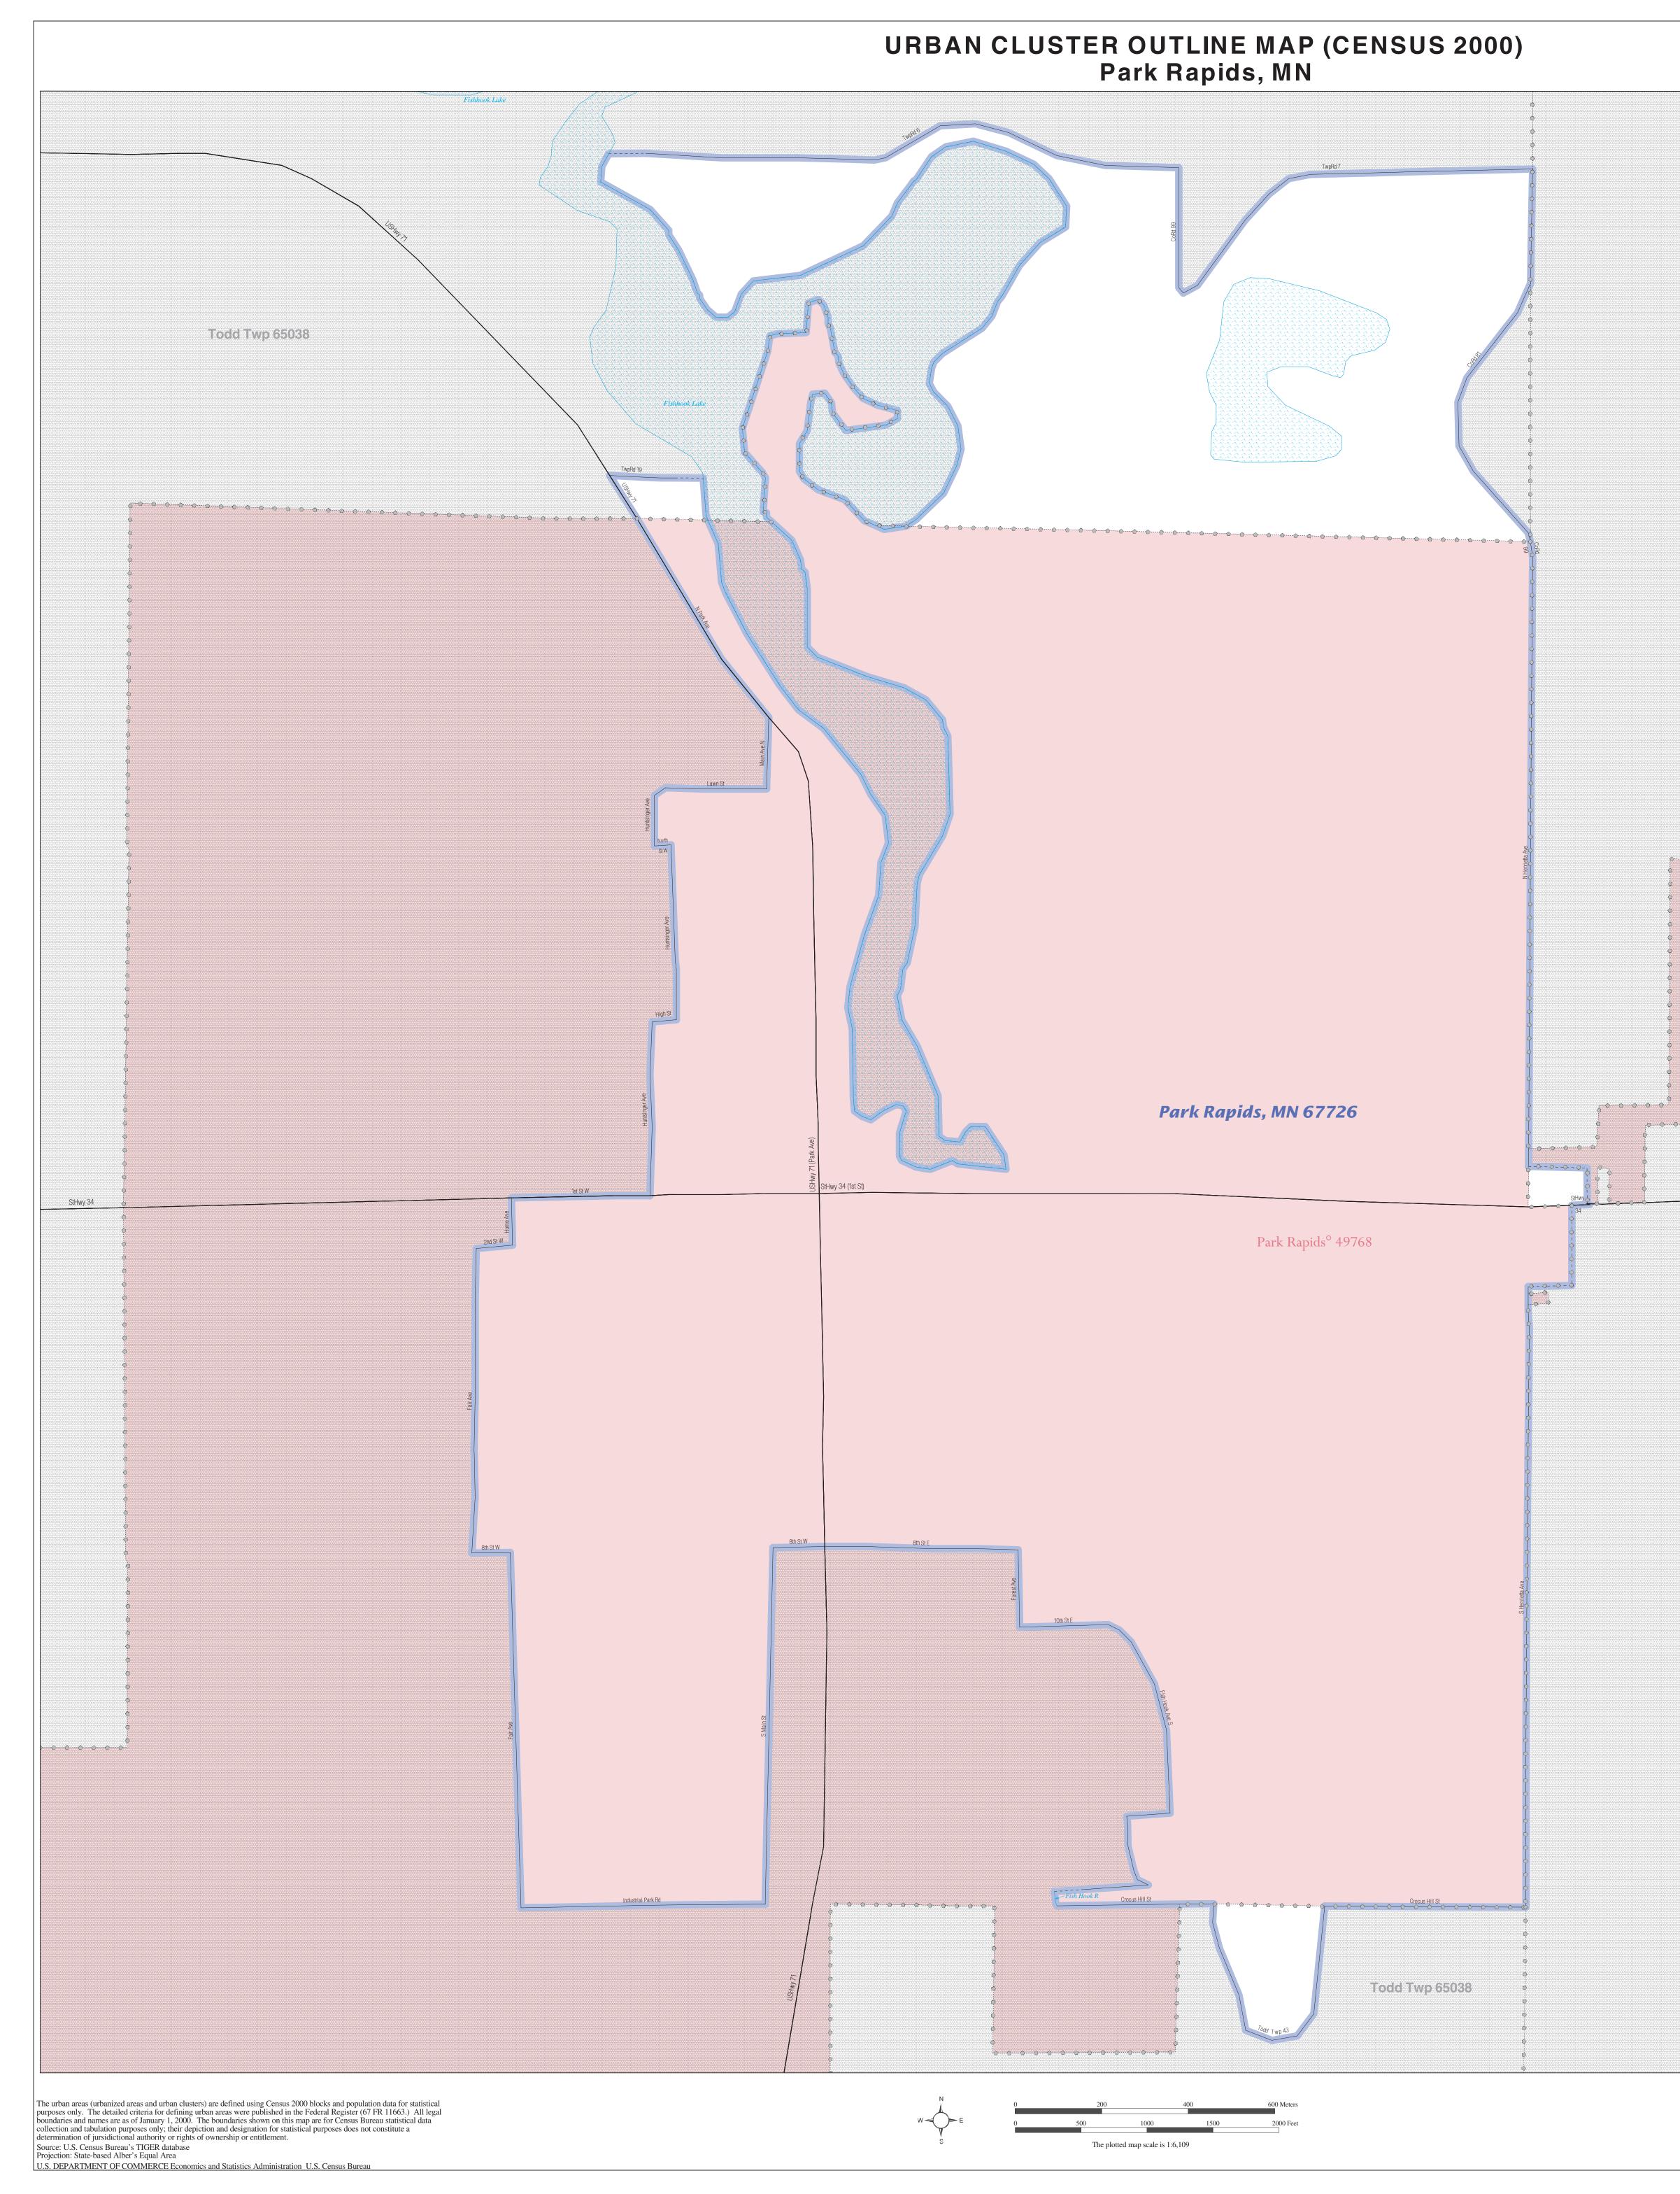

URBAN CLUSTER OUTLINE MAP (Census 2000) Park Rapids, MN (67726) Map Sheet: 1 (Total Sheets: 1)