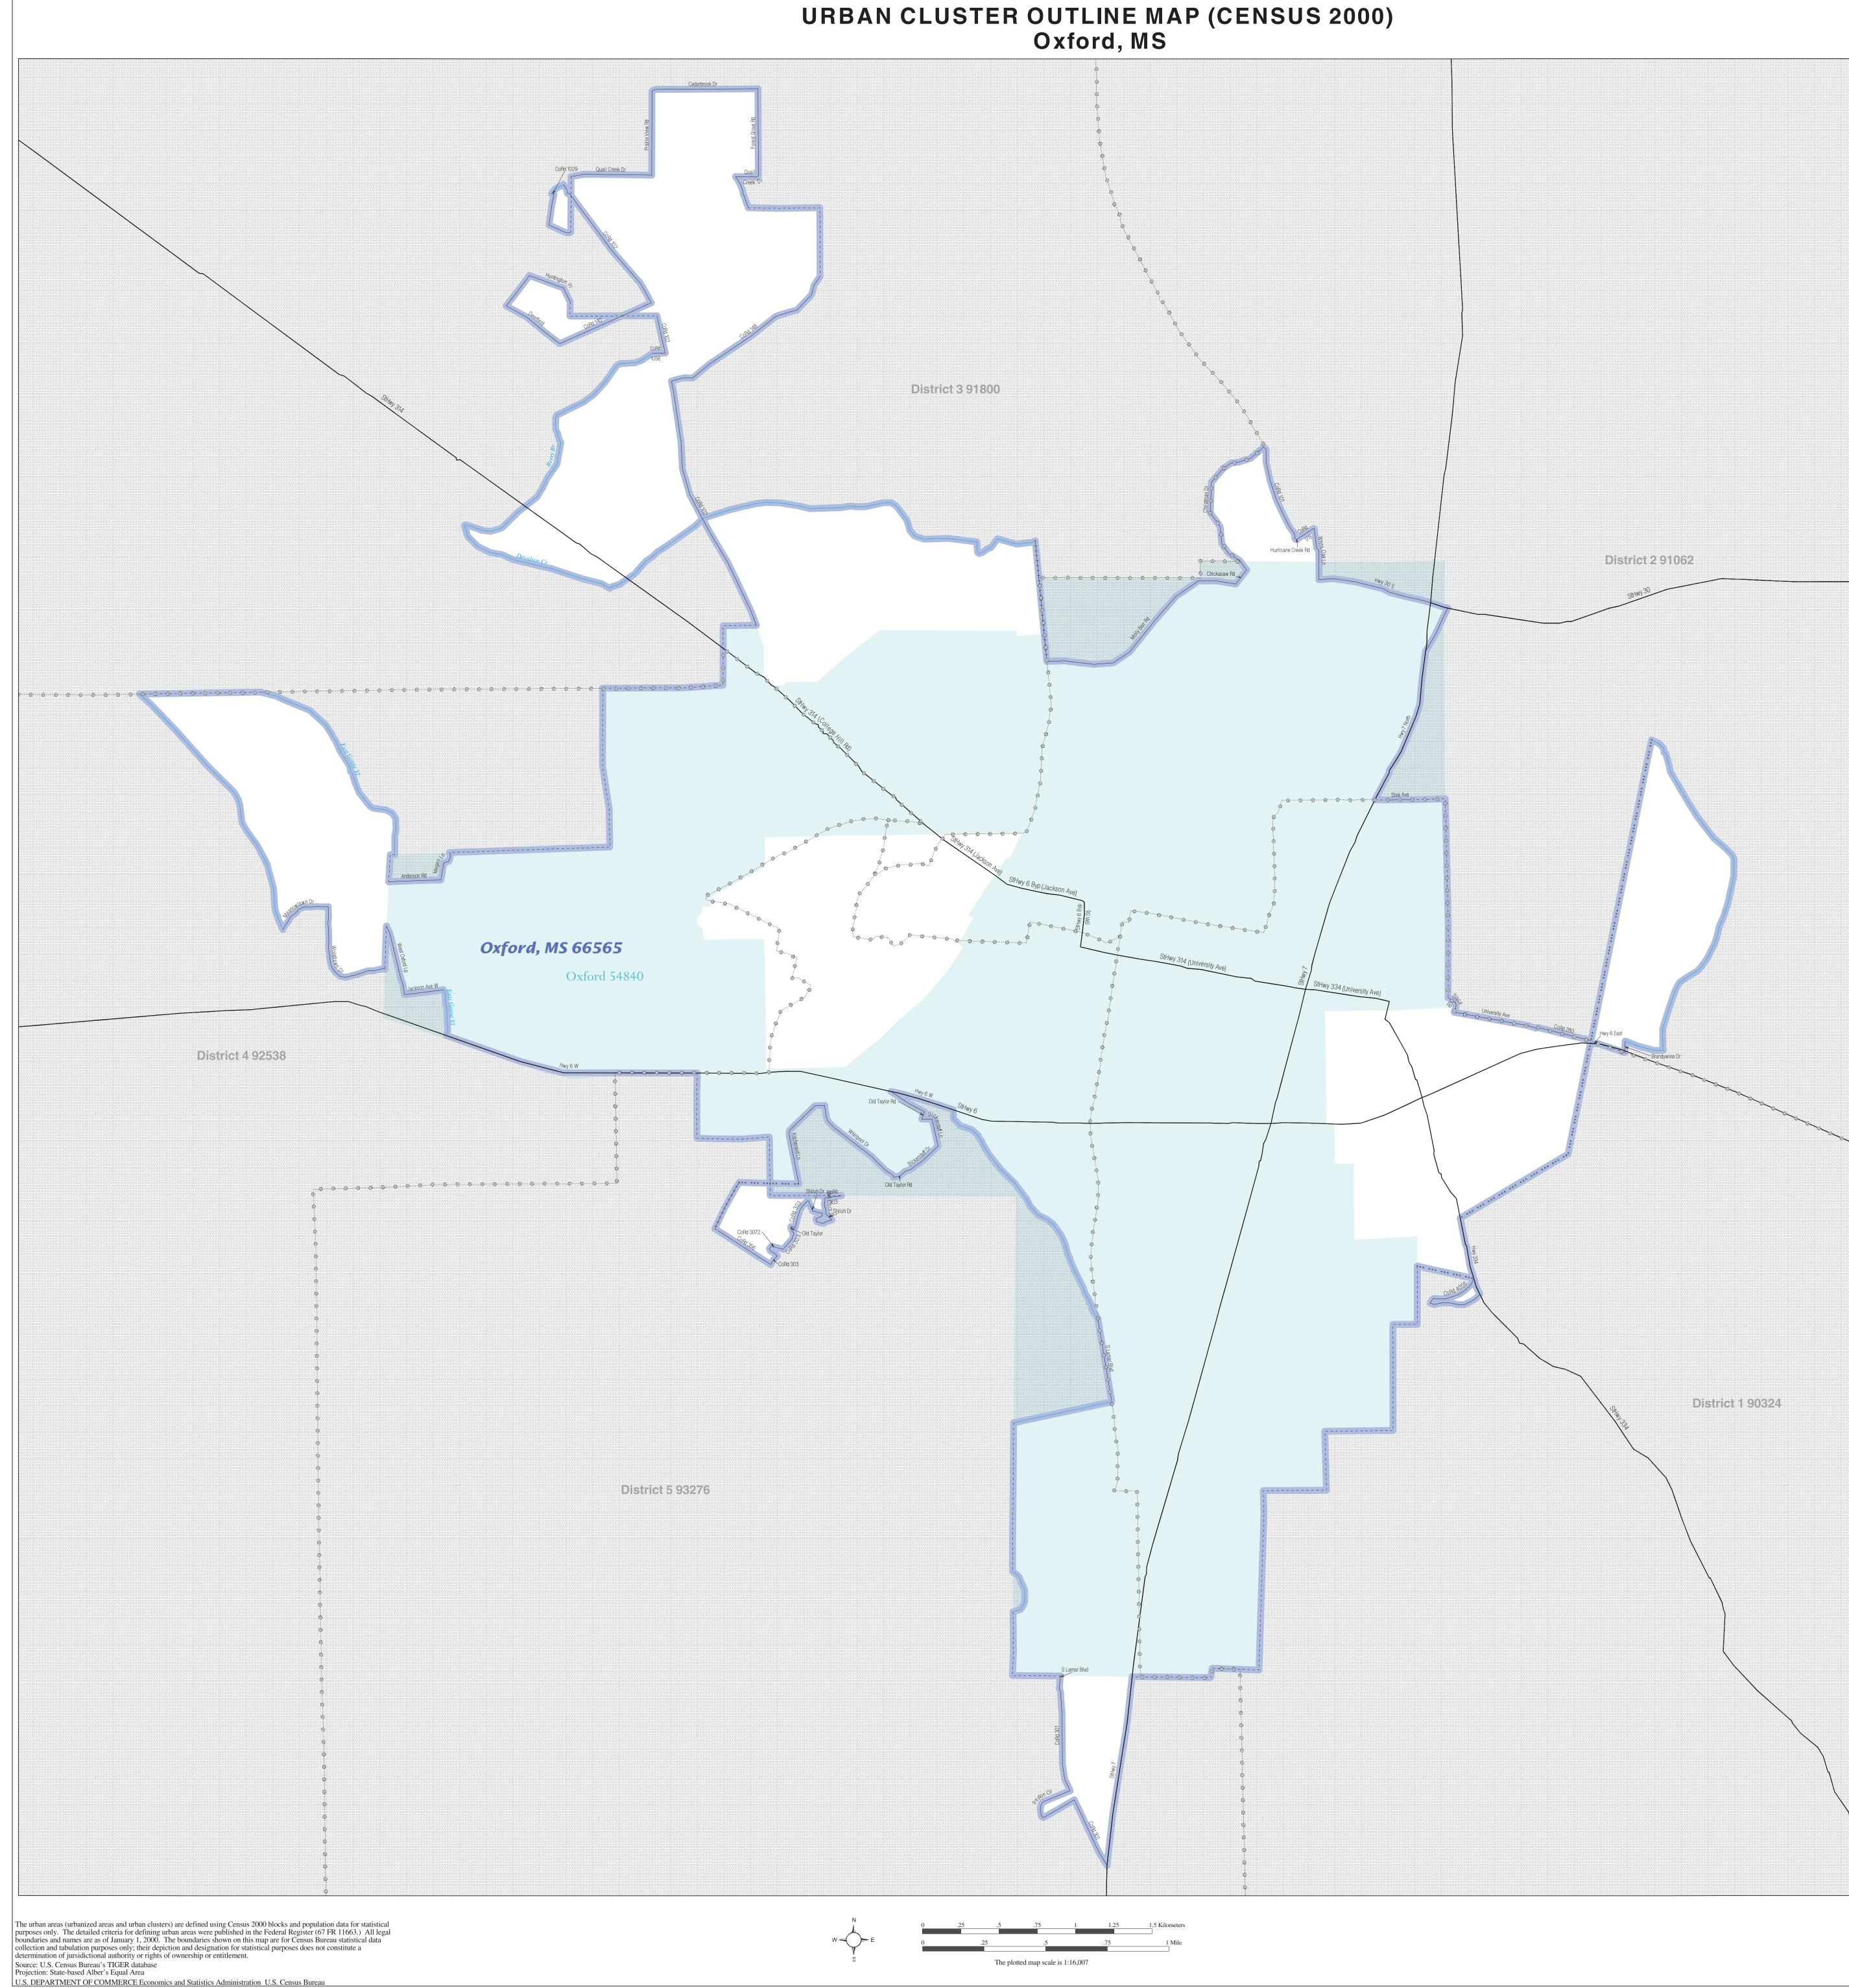

URBAN CLUSTER OUTLINE MAP (Census 2000) Oxford, MS (66565) Map Sheet: 1 (Total Sheets: 1)