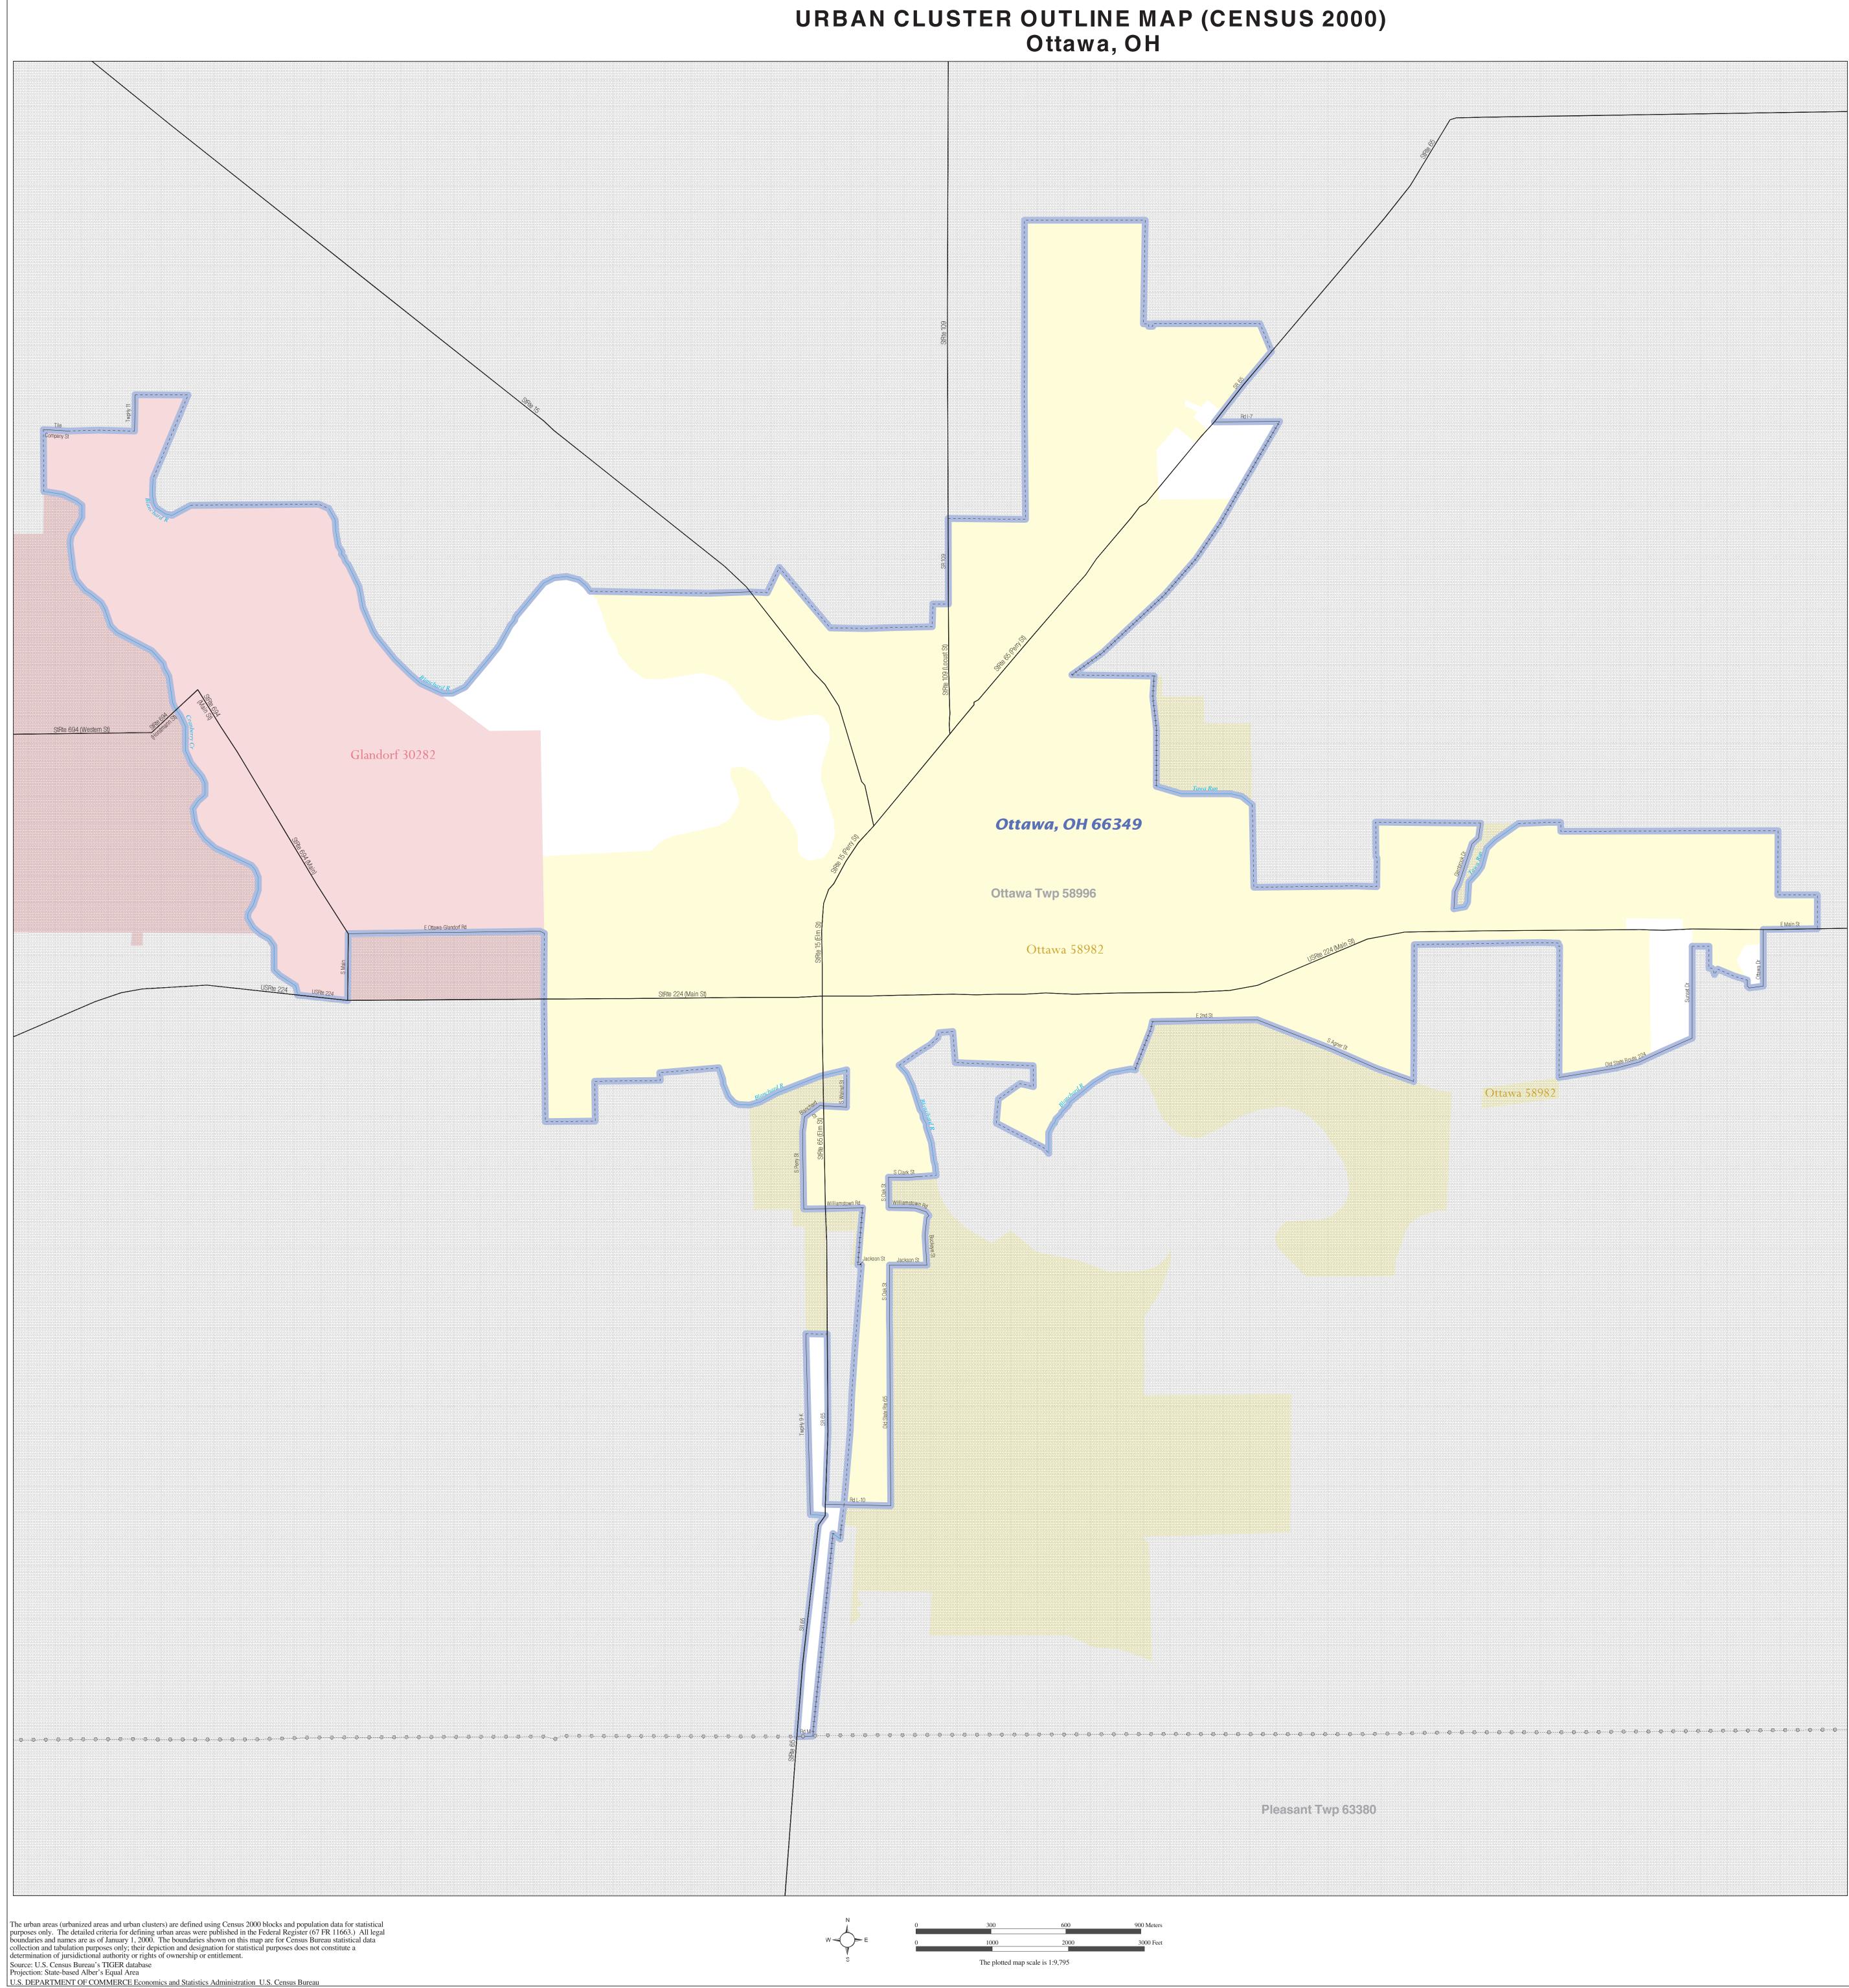

URBAN CLUSTER OUTLINE MAP (Census 2000) Ottawa, OH (66349) Map Sheet: 1 (Total Sheets: 1)