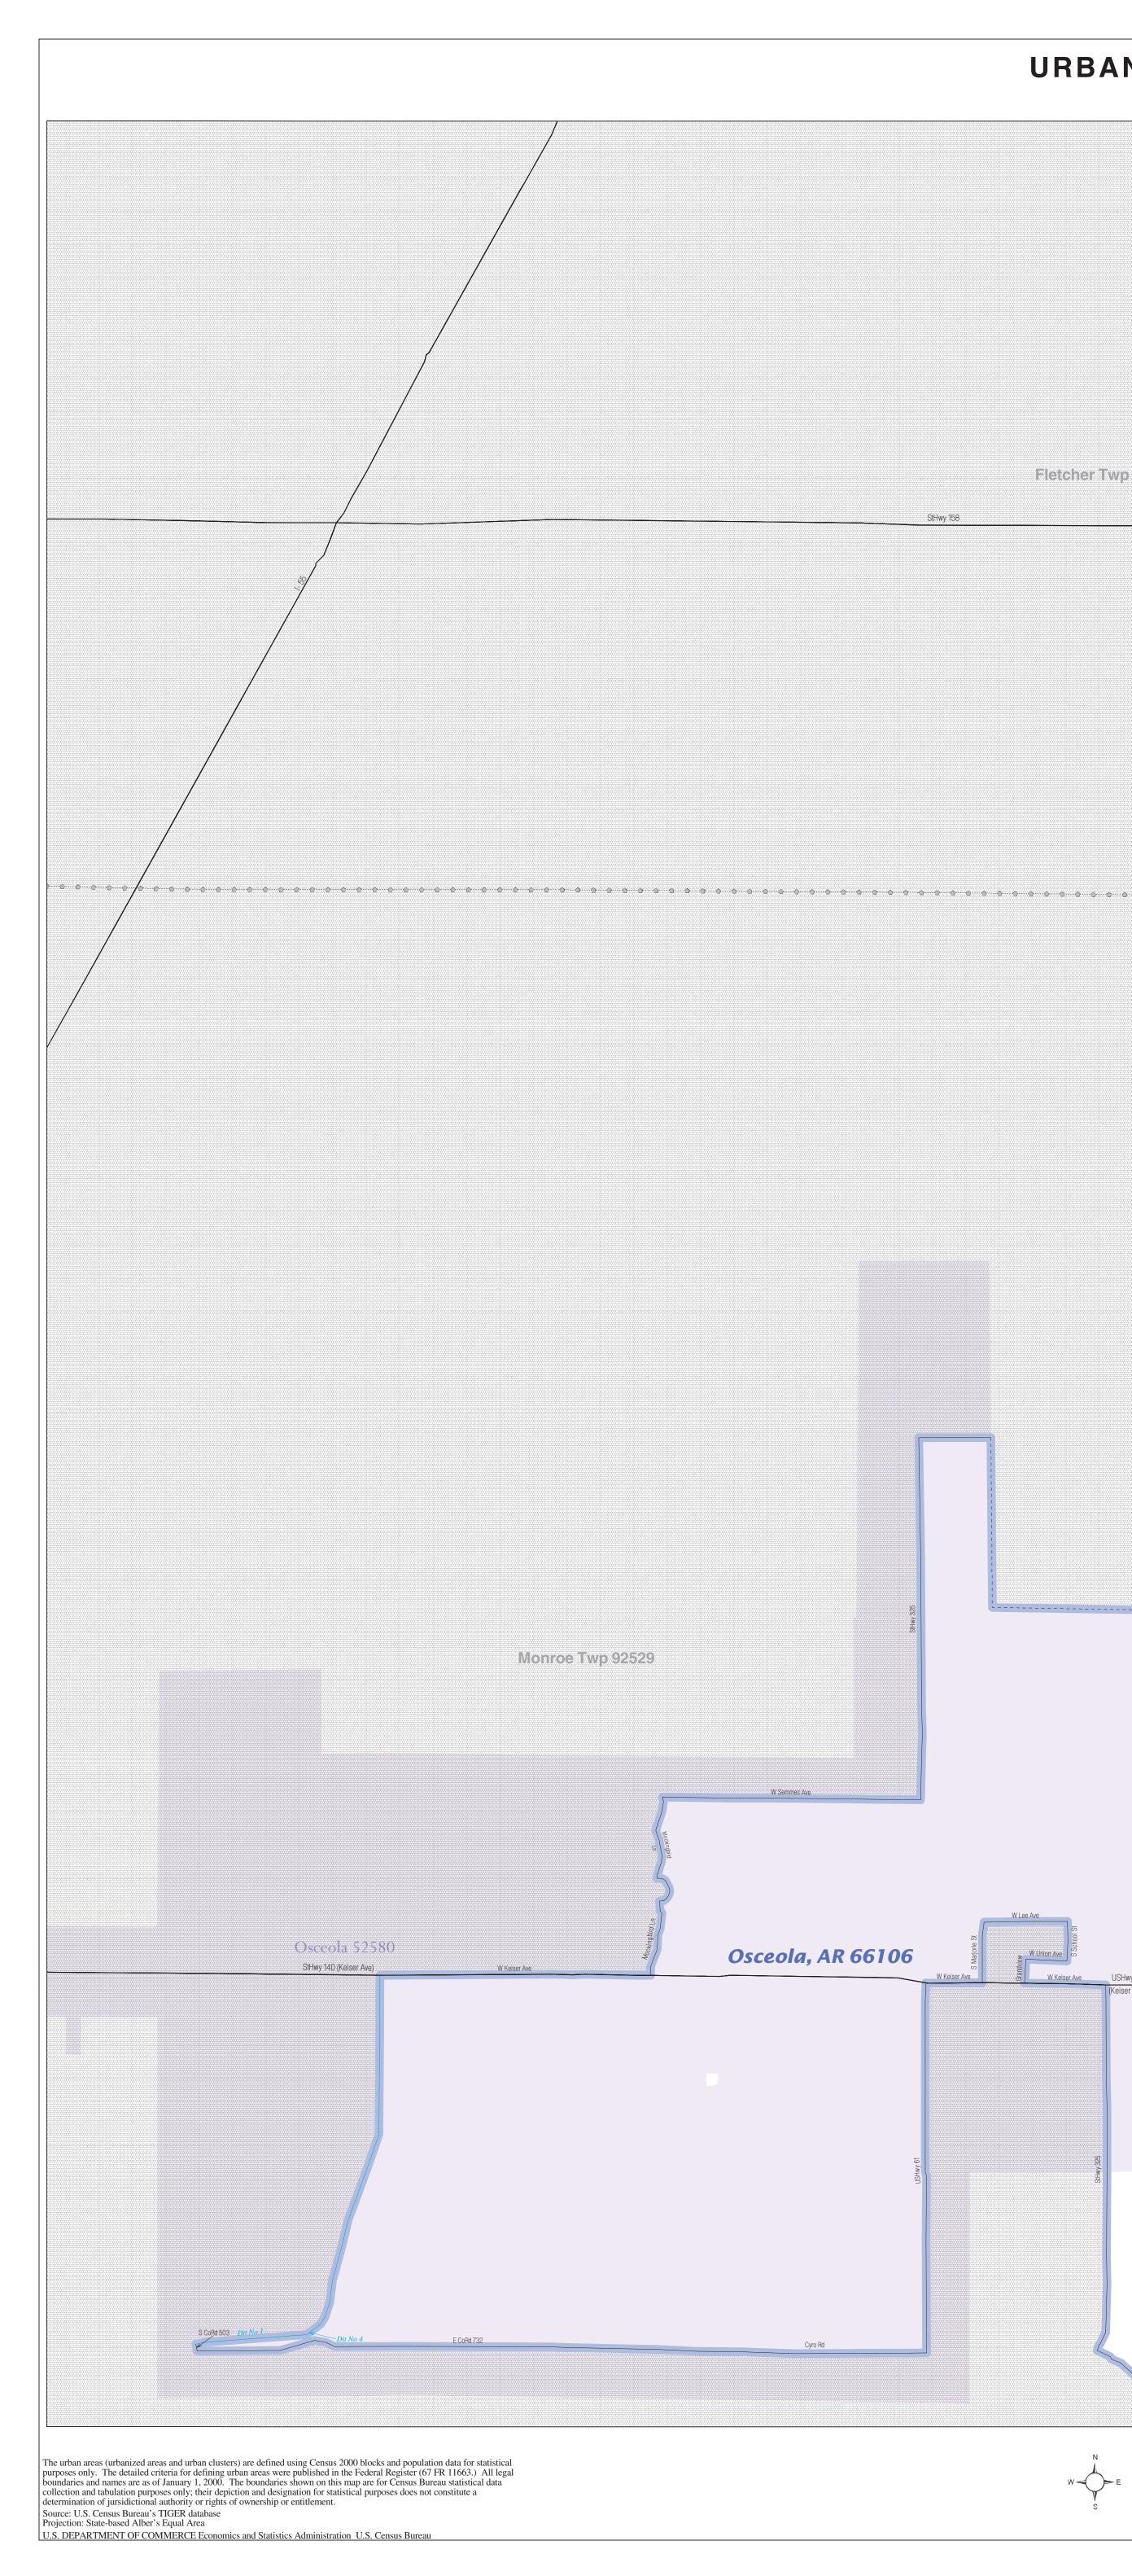

## URBAN CLUSTER OUTLINE MAP (CENSUS 2000) Osceola, AR

Jacksonville Rd.

Ş ġ. Ŕ \$

-0--0-0-0-0-0-0-0--0-

ARKANSASI AT AUDIRA ARKANSSI AT AUDIRA

i i ci ci her i w<sub>o</sub>rst \$105

n (Salata) a falles salat (Salata) (Salata)

URBAN CLUSTER OUTLINE MAP (Census 2000) Osceola, AR (66106) Map Sheet: 1 (Total Sheets: 1)