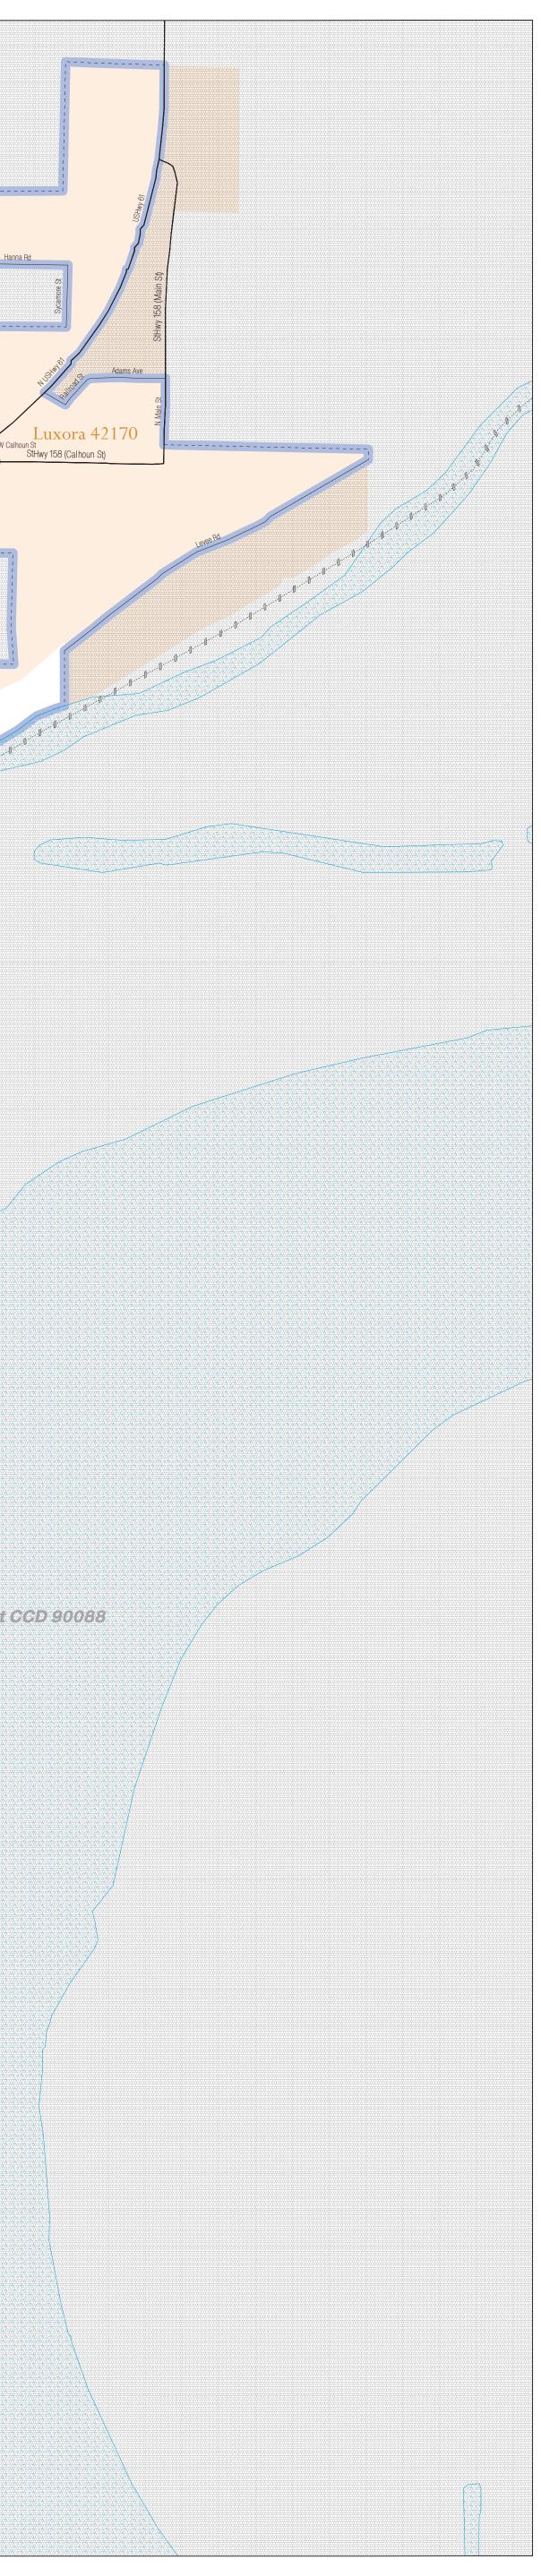

## URBAN CLUSTER OUTLINE MAP (CENSUS 2000) Osceola, AR

Jacksonville Rd.

Ş ġ. Ŕ \$

-0--0-0-0-0-0-0-0--0-

ARKANSASI AT AUDIRA ARKANSSI AT AUDIRA

i i ci ci her i w<sub>o</sub>rst \$105

n (Salata) a falles salat (Salata) (Salata)

Mississippi River

Hanna Rd

!----

W Keiser Ave

USHwy 61 (Keiser Ave)

|                                                                       | LE                                                            | GEND                                                                                                                                                            |                          |
|-----------------------------------------------------------------------|---------------------------------------------------------------|-----------------------------------------------------------------------------------------------------------------------------------------------------------------|--------------------------|
| SYMBOL DESCRIPTION / SYMBOL                                           |                                                               | NAME STYLE                                                                                                                                                      |                          |
| International $\star \star \star \star \star$                         |                                                               | CANADA                                                                                                                                                          |                          |
| AIR (Federal) <sup>1</sup>                                            |                                                               | L'ANSE RES (1880)                                                                                                                                               |                          |
| Trust Land / Home Land                                                |                                                               | T1880                                                                                                                                                           |                          |
| OTSA / TDSA / ANVSA<br>Tribal Subdivision<br>AIR (State) <sup>1</sup> |                                                               | KAW OTSA (5340)                                                                                                                                                 |                          |
|                                                                       |                                                               | SHONTO (620)                                                                                                                                                    |                          |
|                                                                       |                                                               | Tama Res (4125)                                                                                                                                                 |                          |
| SDAISA                                                                |                                                               |                                                                                                                                                                 | ,                        |
| ANRC                                                                  | -                                                             | Lumbee (9815,                                                                                                                                                   | )                        |
|                                                                       |                                                               | NANA ANRC 52120                                                                                                                                                 |                          |
| Urbanized Area                                                        |                                                               | Baltimore, MD 04843                                                                                                                                             |                          |
| Urban Cluster                                                         |                                                               | <i>Tooele, VT 88057</i>                                                                                                                                         |                          |
| State or Statistically Equivalent Entity                              |                                                               | NEW YORK 36                                                                                                                                                     |                          |
| County or Statistically Equivalent Entity                             |                                                               | ERIE 029                                                                                                                                                        |                          |
|                                                                       |                                                               | Pike Twp 59742                                                                                                                                                  |                          |
|                                                                       |                                                               | Kula CCD 91890                                                                                                                                                  |                          |
|                                                                       |                                                               | MILFORD 47500                                                                                                                                                   |                          |
| Incorporated Place 1                                                  |                                                               |                                                                                                                                                                 |                          |
|                                                                       |                                                               | Rome 63418                                                                                                                                                      |                          |
| Census Designated Plac                                                | ce (CDP)                                                      |                                                                                                                                                                 |                          |
|                                                                       |                                                               | Zena 84187                                                                                                                                                      |                          |
|                                                                       |                                                               | oundaries coincide, or where American<br>e boundary symbol for only the highes                                                                                  |                          |
| Home Land = Hawaiian He<br>Statistical Area; ANVSA =                  | ome Land; OTSA = Oklahoma<br>= Alaska Native Village Statisti | an Reservation; Trust Land = Off-Res<br>a Tribal Statistical Area; TDSA = Trib<br>ical Area; Tribal Subdivision = Ameri<br>an Indian Statistical Area; ANRC = A | al Designated can Indian |
| FEATURE                                                               | SYMBOL                                                        | FEATURE                                                                                                                                                         | <u>SYMBOL</u>            |
| Major Roads                                                           | 1-95                                                          | Stream or Shoreline <sup>2</sup>                                                                                                                                | Rock Creek               |
| Other Roads <sup>2</sup>                                              | Marsh Ln                                                      | Large River or Lake                                                                                                                                             | SpringLake               |
| Railroad <sup>2</sup>                                                 | · · · · · · · · · · · · · · · ·                               | Military Installation                                                                                                                                           | Fort Hood                |
| Pipeline or Power Line                                                | 2                                                             |                                                                                                                                                                 |                          |
| Ridgeline or                                                          |                                                               | Outside Subject Area                                                                                                                                            |                          |

URBAN CLUSTER OUTLINE MAP (Census 2000) Osceola, AR (66106) Map Sheet: 1 (Total Sheets: 1)