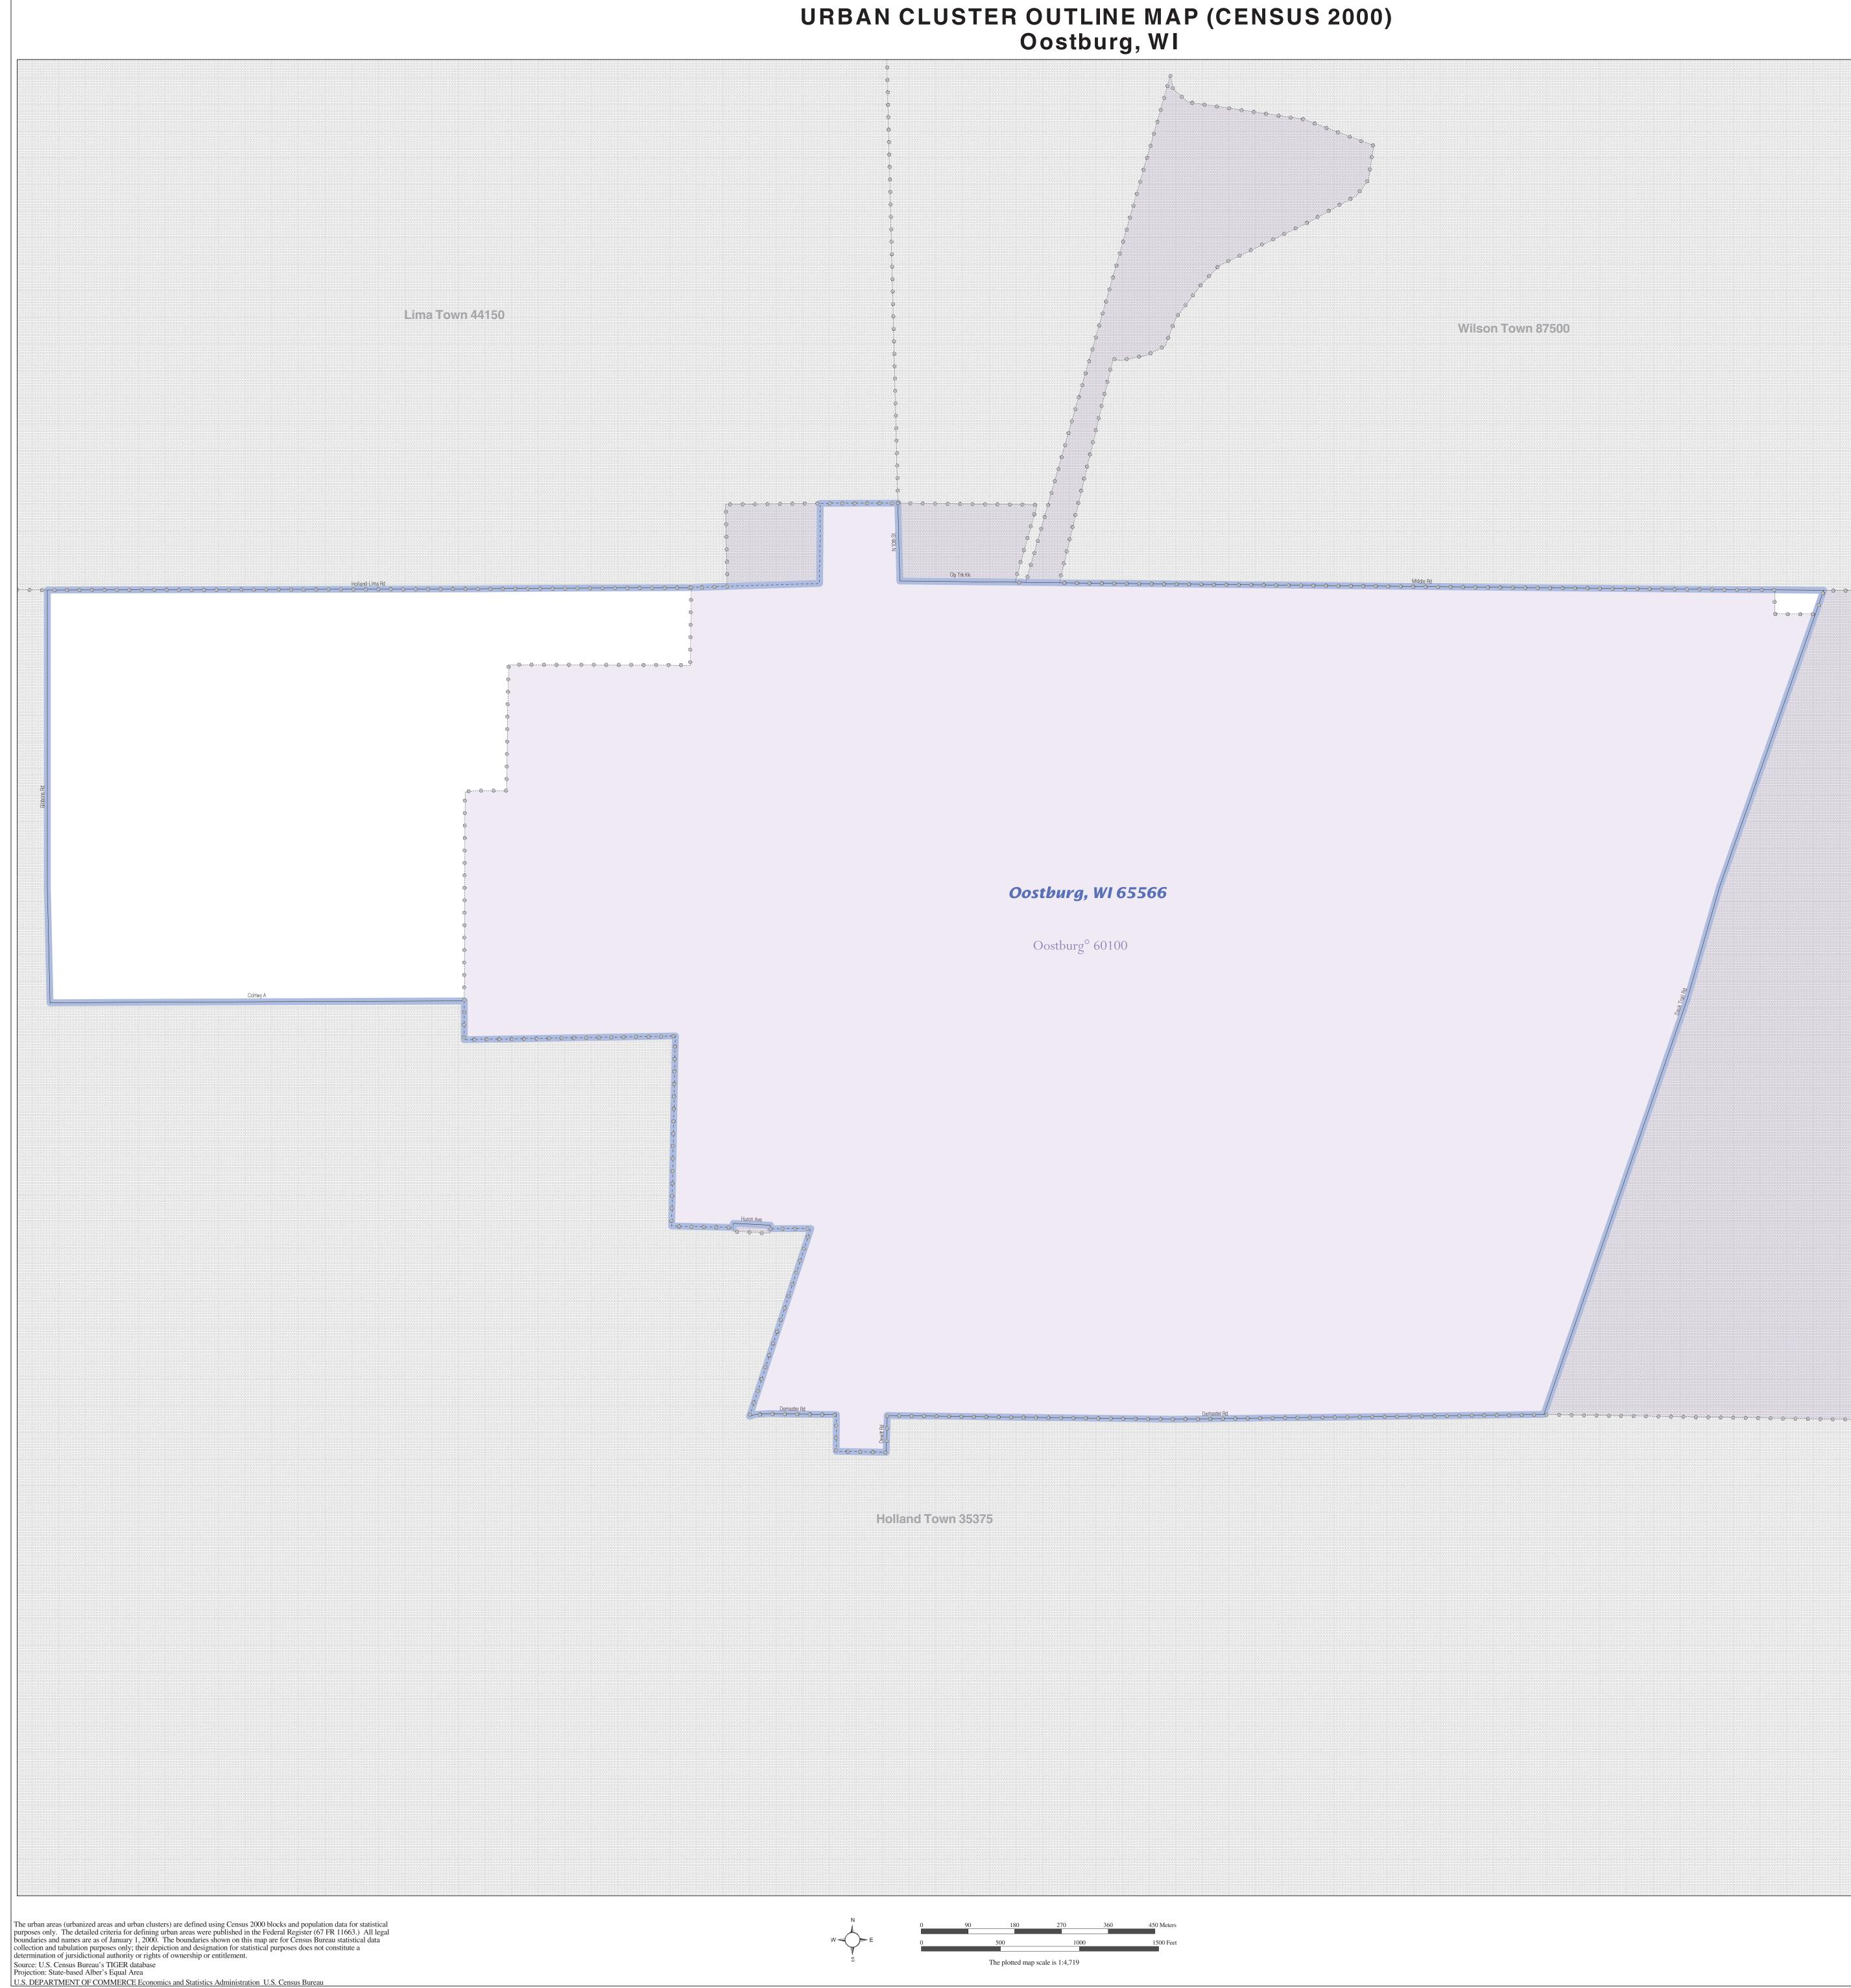

| LI                                            | EGEND                   |
|-----------------------------------------------|-------------------------|
| SYMBOL DESCRIPTION / SYMBOL                   | NAME STYLE              |
| International $\star \star \star \star \star$ | CANADA                  |
| AIR (Federal) <sup>1</sup>                    | L'ANSE RES (1880)       |
| Trust Land / Home Land                        | T1880                   |
| OTSA / TDSA / ANVSA                           | KAW OTSA (5340)         |
| Tribal Subdivision                            | SHONTO (620)            |
| AIR (State) <sup>1</sup>                      | Tama Res (4125)         |
| SDAISA                                        | Lumbee (9815)           |
| ANRC                                          | NANA ANRC 52120         |
| Urbanized Area                                | Baltimore, MD 0484      |
| Urban Cluster                                 | <b>Tooele, VT 88057</b> |
| State or Statistically Equivalent Entity      | NEW YORK 36             |
| County or Statistically Equivalent Entity     | ERIE 029                |
| Minor Civil Division (MCD) <sup>1</sup>       | Pike Twp 59742          |
| Census County Division (CCD)                  | '<br>Kula CCD 91890     |
| Consolidated City                             | MILFORD 47500           |
| Incorporated Place <sup>1</sup>               |                         |
|                                               | Rome 63418              |
| Census Designated Place (CDP)                 |                         |
|                                               | Zena 84187              |

| boundaries.                                                                                                                                                                                                                                                                                                                                                                                                                                        |                 |                                  |             |  |
|----------------------------------------------------------------------------------------------------------------------------------------------------------------------------------------------------------------------------------------------------------------------------------------------------------------------------------------------------------------------------------------------------------------------------------------------------|-----------------|----------------------------------|-------------|--|
| ABBREVIATION REFERENCE: AIR = American Indian Reservation; Trust Land = Off-Reservation Trust Land;<br>Home Land = Hawaiian Home Land; OTSA = Oklahoma Tribal Statistical Area; TDSA = Tribal Designated<br>Statistical Area; ANVSA = Alaska Native Village Statistical Area; Tribal Subdivision = American Indian<br>Tribal Subdivision; SDAISA = State Designated American Indian Statistical Area; ANRC = Alaska Native<br>Regional Corporation |                 |                                  |             |  |
| <u>FEATURE</u>                                                                                                                                                                                                                                                                                                                                                                                                                                     | SYMBOL          | FEATURE                          | SYMBOL      |  |
| Major Roads                                                                                                                                                                                                                                                                                                                                                                                                                                        | 1-95            | Stream or Shoreline <sup>2</sup> | Rock Creek  |  |
| Other Roads <sup>2</sup>                                                                                                                                                                                                                                                                                                                                                                                                                           | Marsh Ln        | Large River or Lake              | Spring Lake |  |
| Railroad <sup>2</sup>                                                                                                                                                                                                                                                                                                                                                                                                                              |                 | Military Installation            | Fort Hood   |  |
| Pipeline or Power Line <sup>2</sup>                                                                                                                                                                                                                                                                                                                                                                                                                | *** *** *** *** |                                  |             |  |
| Ridgeline or other physical feature <sup>2</sup>                                                                                                                                                                                                                                                                                                                                                                                                   | _ · _ · _ · _   | Outside Subject Area             |             |  |
| Nonvisible Boundary <sup>2</sup>                                                                                                                                                                                                                                                                                                                                                                                                                   |                 | Major Airports                   |             |  |
| Other Boundary Feature <sup>3</sup>                                                                                                                                                                                                                                                                                                                                                                                                                |                 |                                  | <i>D</i>    |  |

<sup>1</sup> A 'o' following an entity name indicates that the entity is also a false MCD; the false MCD name is not shown. <sup>2</sup> Feature shown only when coincident with the subject urbanized area / urban cluster boundary.  $^{3}$  Feature coincident with the boundary of an entity other than the subject urbanized area / urban cluster.