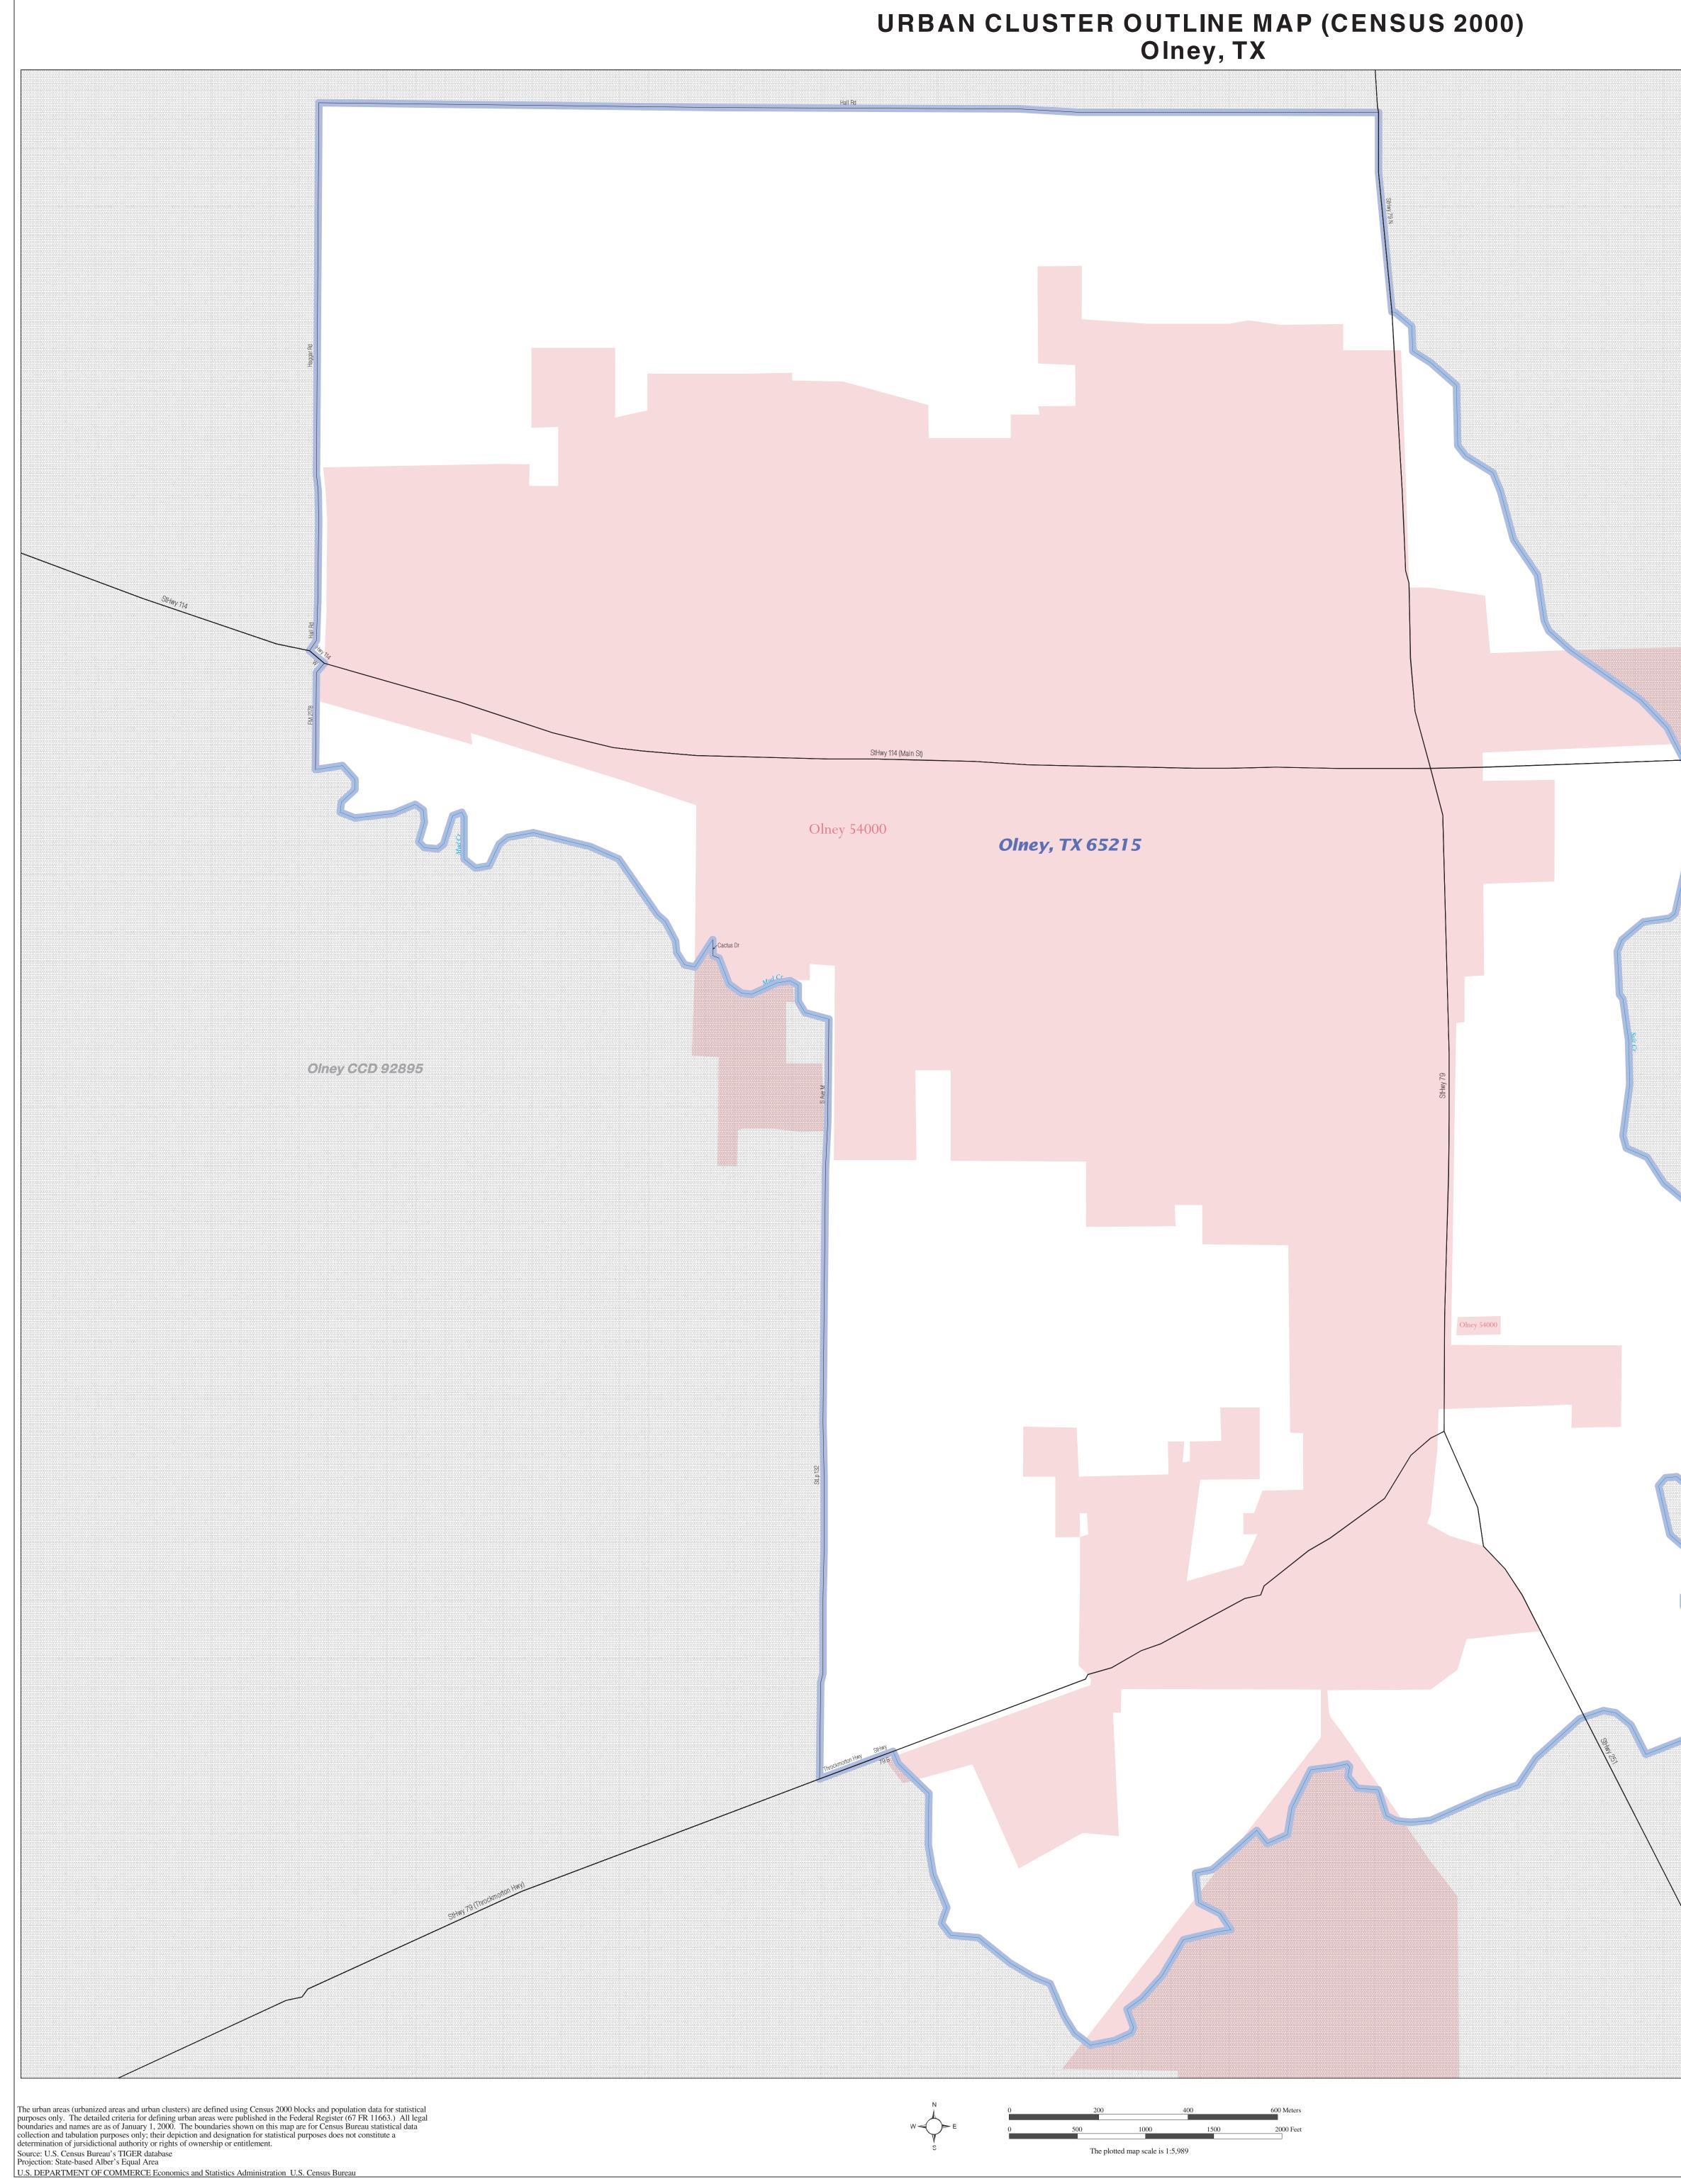

StHwy 114

URBAN CLUSTER OUTLINE MAP (Census 2000) Olney, TX (65215) Map Sheet: 1 (Total Sheets: 1)