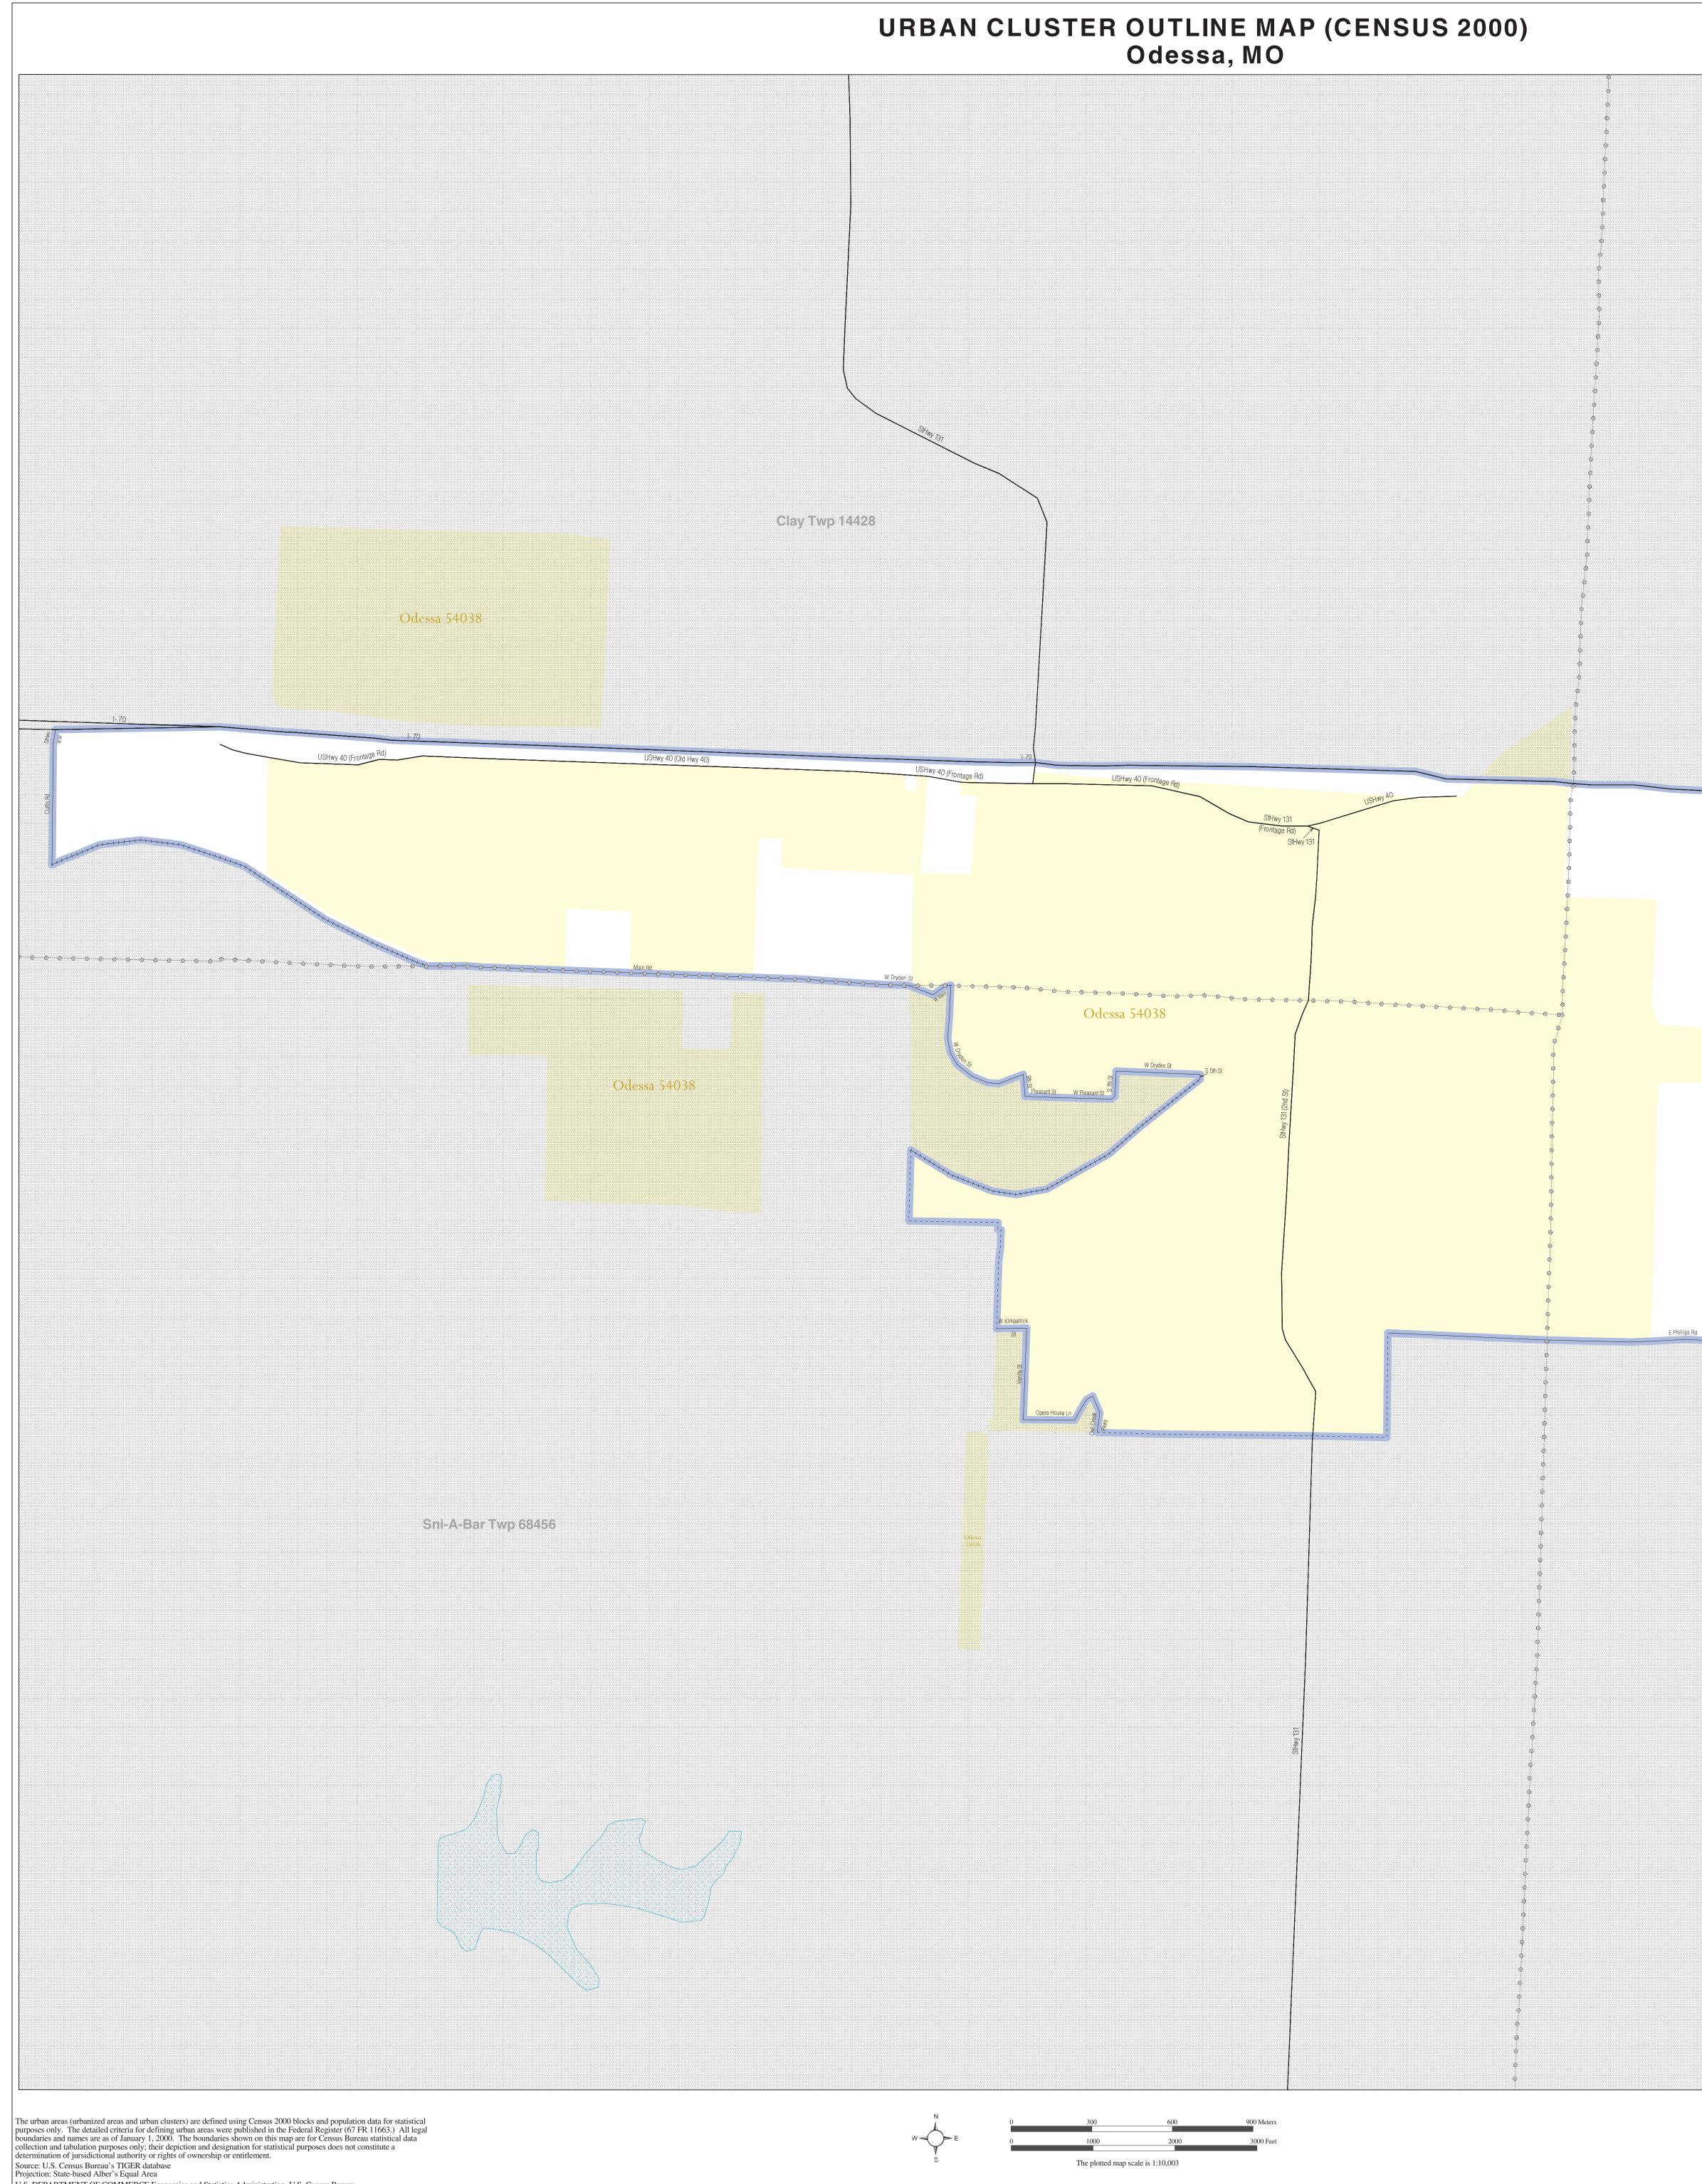

## **Odessa, MO 64837** Washington Twp 77560

StHwy 40

URBAN CLUSTER OUTLINE MAP (Census 2000) Odessa, MO (64837) Map Sheet: 1 (Total Sheets: 1)