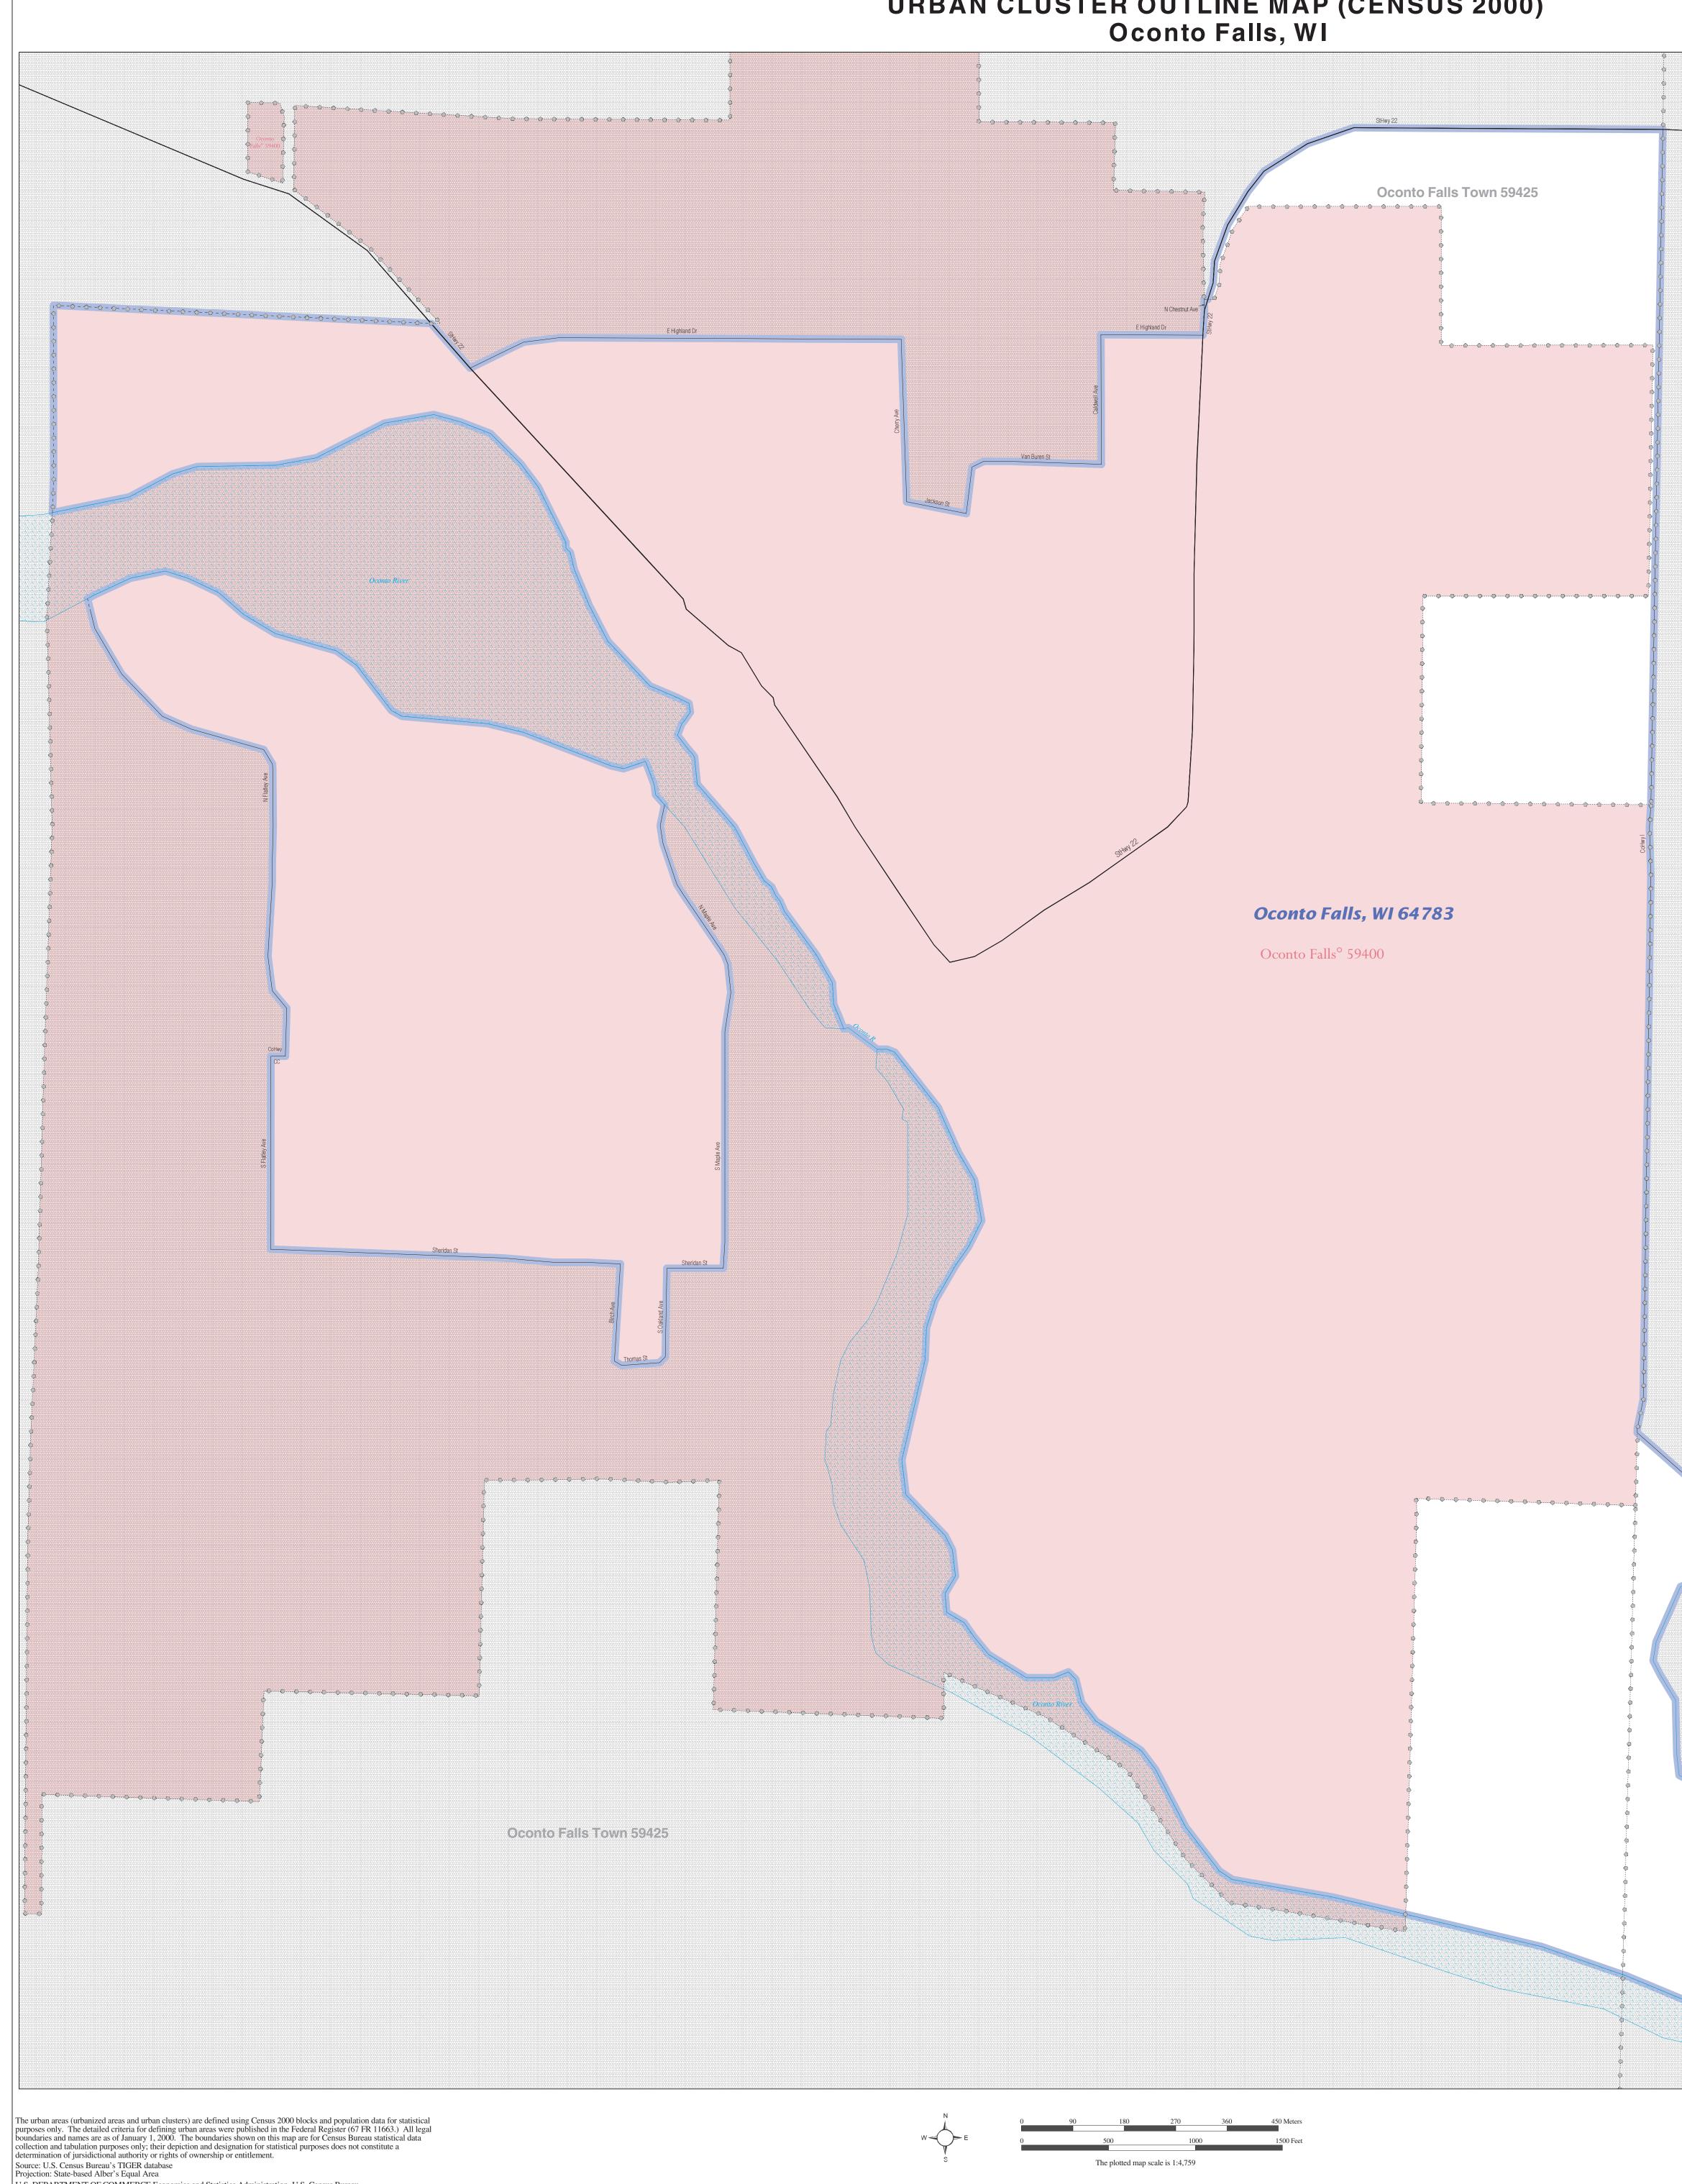

## URBAN CLUSTER OUTLINE MAP (CENSUS 2000) Oconto Falls, WI

| L                                                                                                                                                                                                                                  | EGEND                                                                                                                    |
|------------------------------------------------------------------------------------------------------------------------------------------------------------------------------------------------------------------------------------|--------------------------------------------------------------------------------------------------------------------------|
| SYMBOL DESCRIPTION / SYMBOL                                                                                                                                                                                                        | NAME STYLE                                                                                                               |
| International $\star \star \star \star \star$                                                                                                                                                                                      | CANADA                                                                                                                   |
| AIR (Federal) <sup>1</sup>                                                                                                                                                                                                         | L'ANSE RES (1880)                                                                                                        |
| Frust Land / Home Land                                                                                                                                                                                                             | <b>T1880</b>                                                                                                             |
| DTSA / TDSA / ANVSA                                                                                                                                                                                                                | KAW OTSA (5340)                                                                                                          |
| ribal Subdivision                                                                                                                                                                                                                  | SHONTO (620)                                                                                                             |
| AIR (State) <sup>1</sup>                                                                                                                                                                                                           | Tama Res (4125)                                                                                                          |
| SDAISA                                                                                                                                                                                                                             | Lumbee (9815)                                                                                                            |
| ANRC                                                                                                                                                                                                                               | NANA ANRC 52120                                                                                                          |
| Jrbanized Area                                                                                                                                                                                                                     | Baltimore, MD 04843                                                                                                      |
| Jrban Cluster                                                                                                                                                                                                                      | <i>Tooele, VT 88057</i>                                                                                                  |
| State or Statistically Equivalent Entity                                                                                                                                                                                           | NEW YORK 36                                                                                                              |
| County or Statistically Equivalent Entity                                                                                                                                                                                          | ERIE 029                                                                                                                 |
| Minor Civil Division (MCD) <sup>1</sup>                                                                                                                                                                                            | Pike Twp 59742                                                                                                           |
| Census County Division (CCD)                                                                                                                                                                                                       | Kula CCD 91890                                                                                                           |
| Consolidated City                                                                                                                                                                                                                  |                                                                                                                          |
| ncorporated Place <sup>1</sup>                                                                                                                                                                                                     | MILFORD 47500                                                                                                            |
|                                                                                                                                                                                                                                    | Rome 63418                                                                                                               |
| Census Designated Place (CDP)                                                                                                                                                                                                      |                                                                                                                          |
|                                                                                                                                                                                                                                    | Zena 84187                                                                                                               |
|                                                                                                                                                                                                                                    | boundaries coincide, or where American Indian reservations a<br>he boundary symbol for only the highest-ranking of these |
| ABBREVIATION REFERENCE: AIR = American In<br>Home Land = Hawaiian Home Land; OTSA = Oklahoi<br>Statistical Area; ANVSA = Alaska Native Village Stati<br>Tribal Subdivision; SDAISA = State Designated Amer<br>Regional Corporation | stical Area; Tribal Subdivision = American Indian                                                                        |
|                                                                                                                                                                                                                                    |                                                                                                                          |

| Tribal Subdivision; SDAISA = State Designated American Indian Statistical Area; ANRC = Alaska Native<br>Regional Corporation |               |                                  |            |  |
|------------------------------------------------------------------------------------------------------------------------------|---------------|----------------------------------|------------|--|
| FEATURE                                                                                                                      | SYMBOL        | FEATURE                          | SYMBOL     |  |
| Major Roads                                                                                                                  | l-95          | Stream or Shoreline <sup>2</sup> | Rock Creek |  |
| Other Roads <sup>2</sup>                                                                                                     | Marsh Ln      | Large River or Lake              | SpringLake |  |
| Railroad <sup>2</sup>                                                                                                        |               | Military Installation            | Fort Hood  |  |
| Pipeline or Power Line <sup>2</sup>                                                                                          |               |                                  |            |  |
| Ridgeline or other physical feature <sup>2</sup>                                                                             | _ · _ · _ · _ | Outside Subject Area             |            |  |
| Nonvisible Boundary <sup>2</sup>                                                                                             |               | Major Airports                   | + BWI      |  |
| Other Boundary Feature <sup>3</sup>                                                                                          |               |                                  |            |  |

<sup>2</sup> Feature shown only when coincident with the subject urbanized area / urban cluster boundary.  $^{3}$  Feature coincident with the boundary of an entity other than the subject urbanized area / urban cluster.

<sup>1</sup> A 'o' following an entity name indicates that the entity is also a false MCD; the false MCD name is not shown.

Silles Iown 4400

URBAN CLUSTER OUTLINE MAP (Census 2000) Oconto Falls, WI (64783) Map Sheet: 1 (Total Sheets: 1)