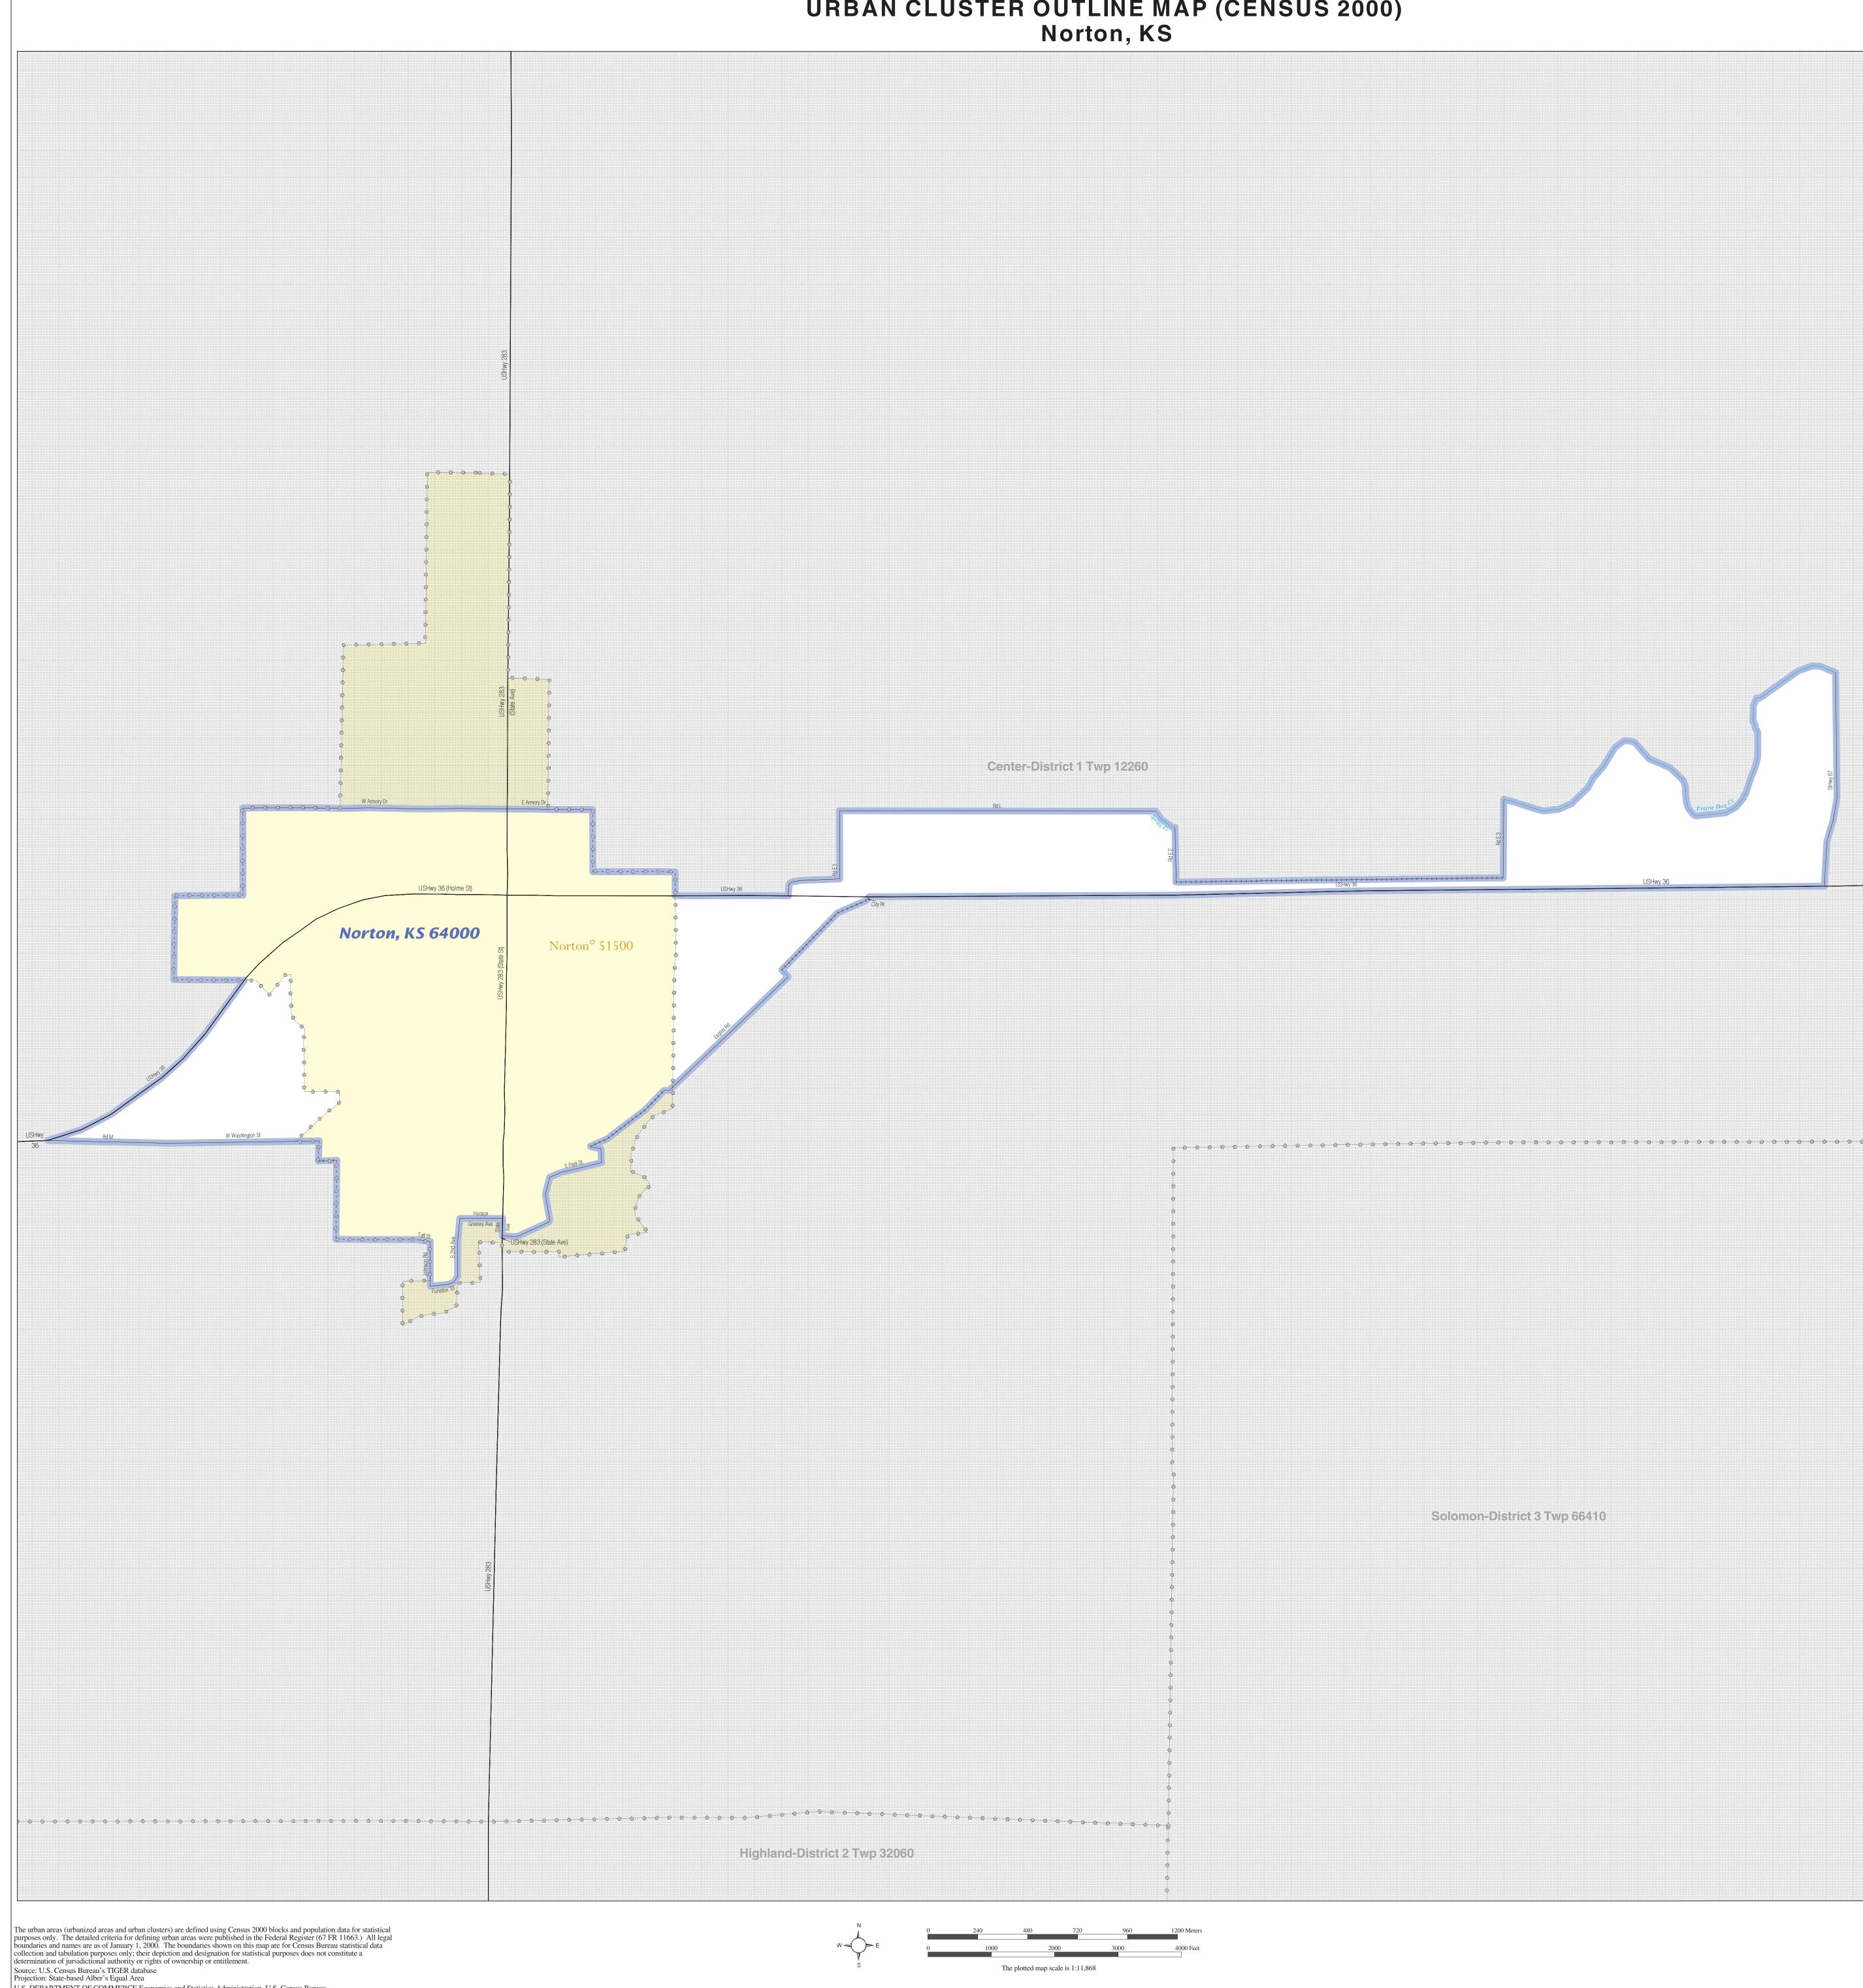

## URBAN CLUSTER OUTLINE MAP (CENSUS 2000) Norton, KS

| LI                                        | EGEND               |  |  |
|-------------------------------------------|---------------------|--|--|
| SYMBOL DESCRIPTION / SYMBOL               | NAME STYLE          |  |  |
| International                             | CANADA              |  |  |
| AIR (Federal) <sup>1</sup>                | L'ANSE RES (1880)   |  |  |
| Trust Land / Home Land                    | T1880               |  |  |
| OTSA / TDSA / ANVSA                       | KAW OTSA (5340)     |  |  |
| Tribal Subdivision                        | SHONTO (620)        |  |  |
| AIR (State) <sup>1</sup>                  | Tama Res (4125)     |  |  |
| SDAISA                                    | Lumbee (9815)       |  |  |
| ANRC                                      | NANA ANRC 52120     |  |  |
| Urbanized Area                            | Baltimore, MD 04843 |  |  |
| Urban Cluster                             | Tooele, VT 88057    |  |  |
| State or Statistically Equivalent Entity  | NEW YORK 36         |  |  |
| County or Statistically Equivalent Entity | ERIE 029            |  |  |
| Minor Civil Division (MCD) <sup>1</sup>   | Pike Twp 59742      |  |  |
| Census County Division (CCD)              | Kula CCD 91890      |  |  |
| Consolidated City                         | MILFORD 47500       |  |  |
| Incorporated Place <sup>1</sup>           |                     |  |  |
|                                           | Rome 63418          |  |  |
| Census Designated Place (CDP)             |                     |  |  |
|                                           | Zena 84187          |  |  |

URBAN CLUSTER OUTLINE MAP (Census 2000) Norton, KS (64000) Map Sheet: 1 (Total Sheets: 1)