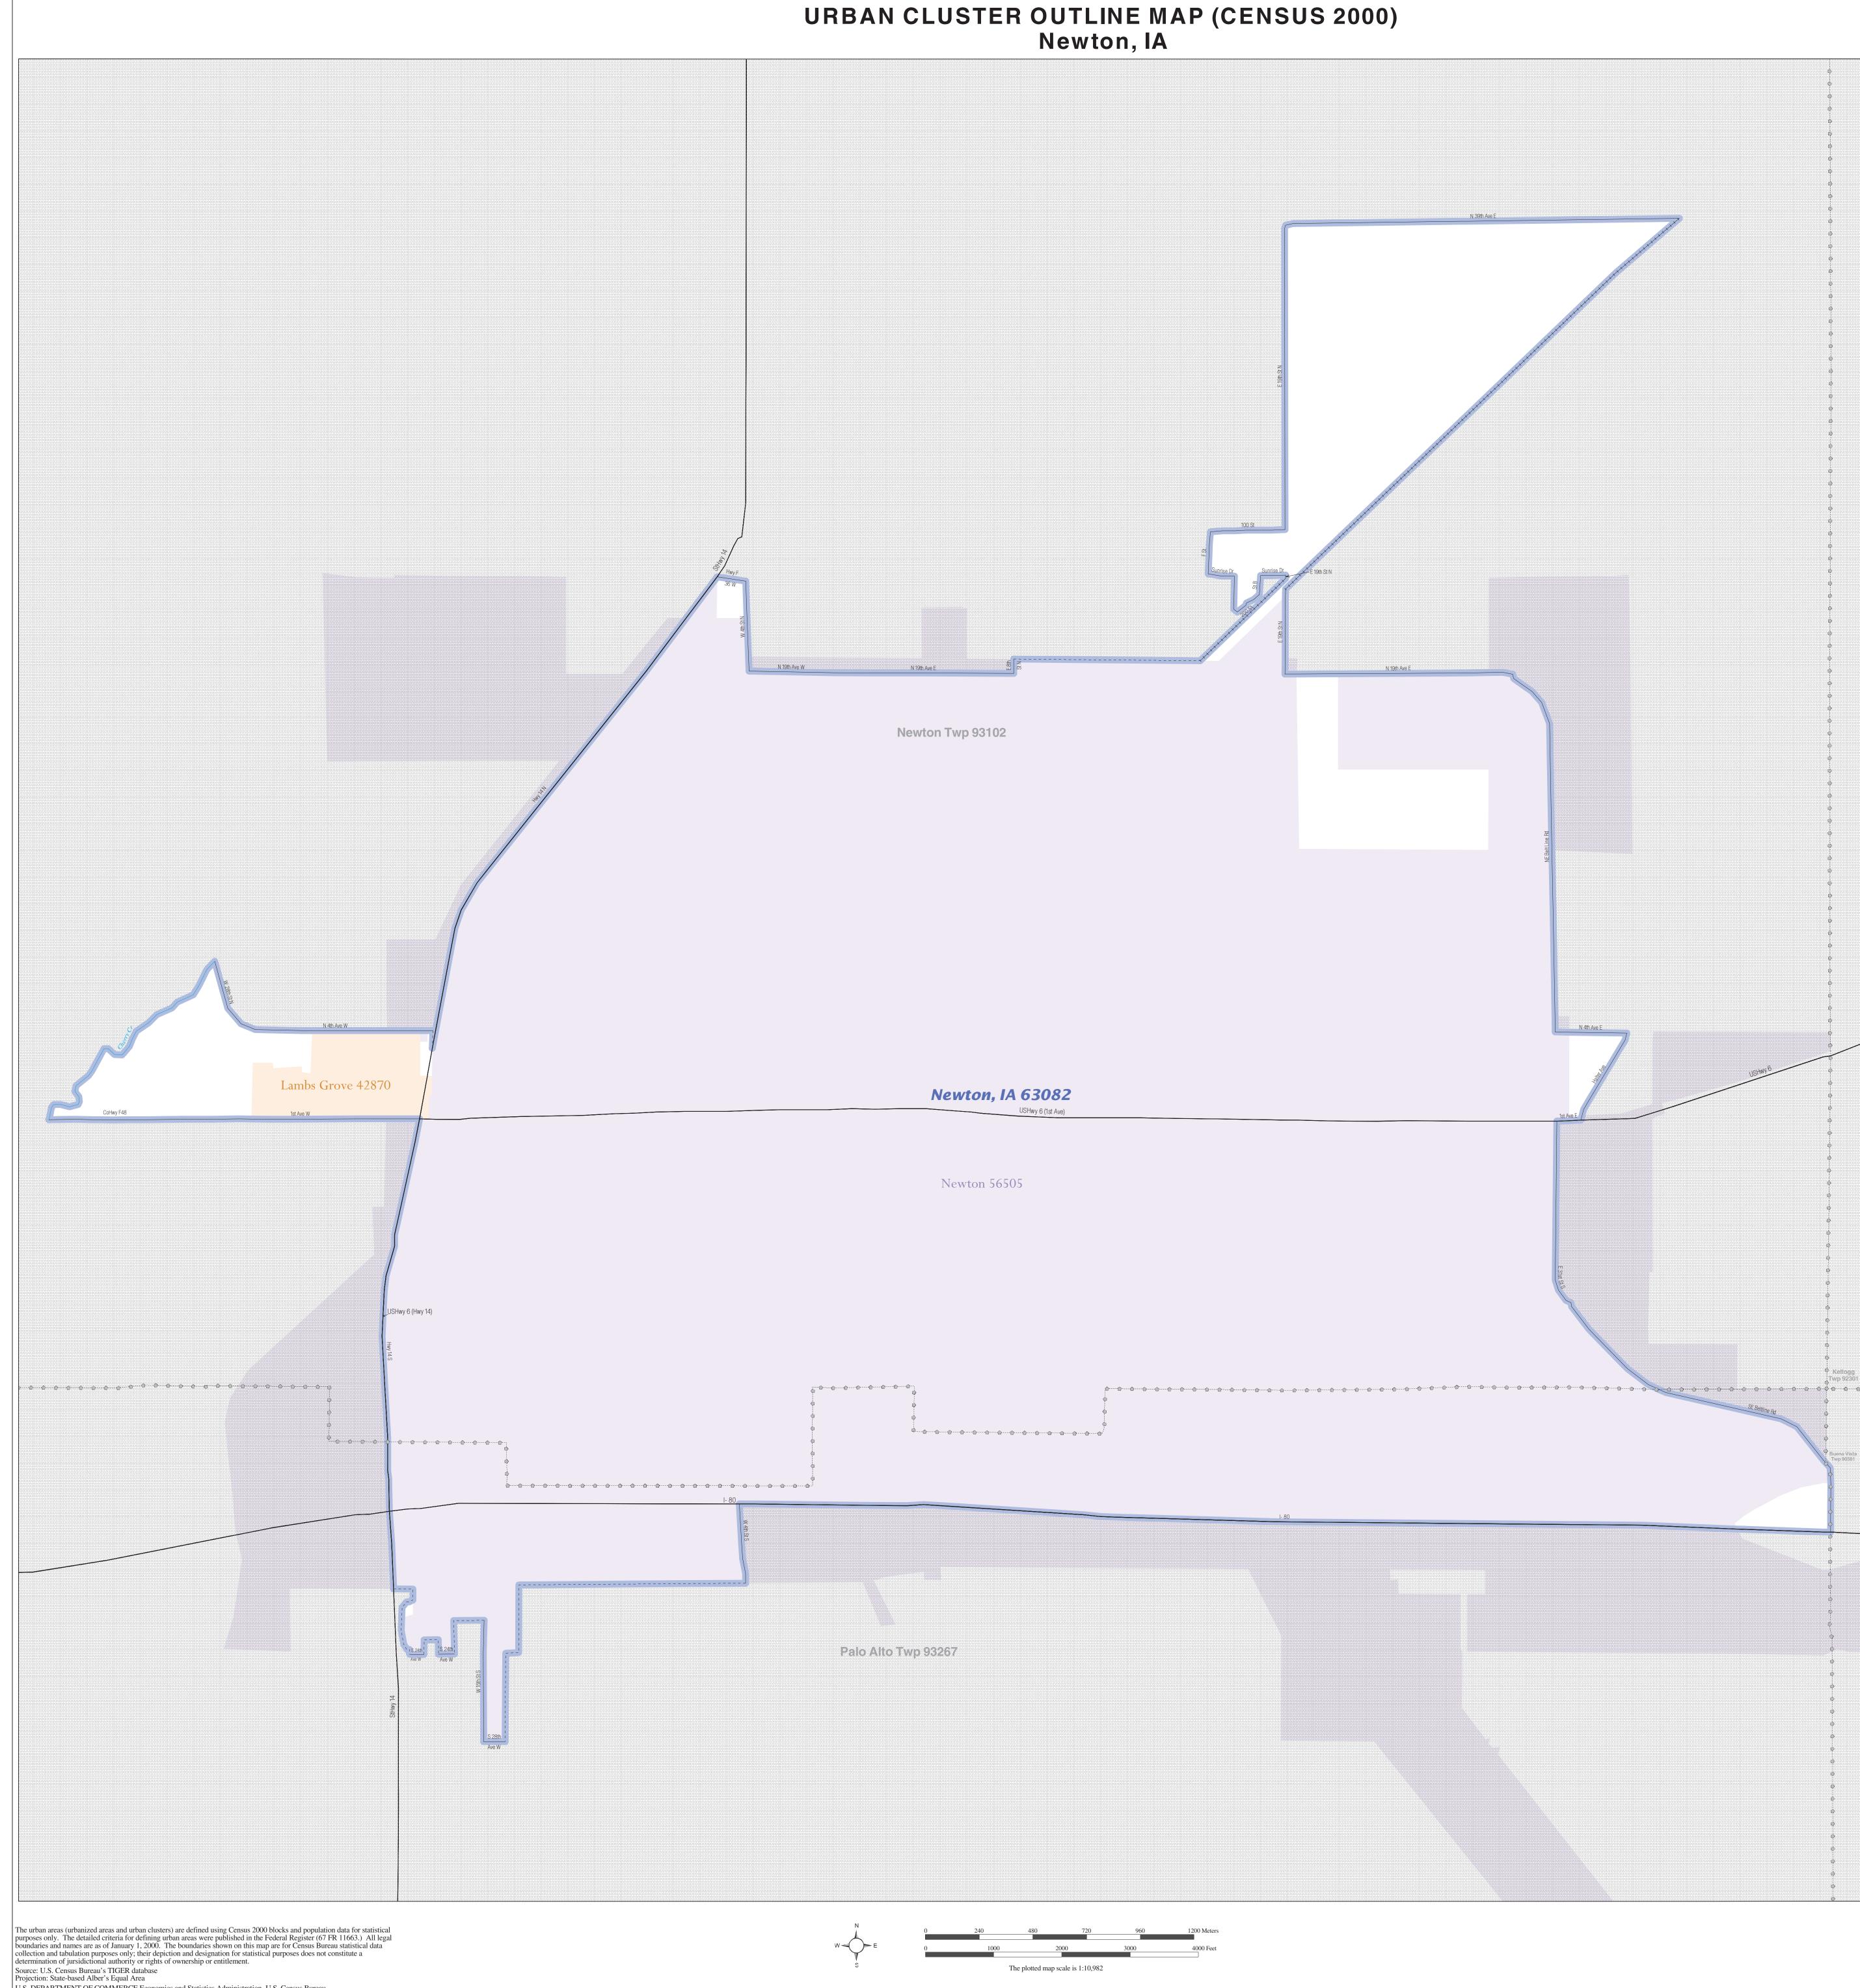

URBAN CLUSTER OUTLINE MAP (Census 2000) Newton, IA (63082) Map Sheet: 1 (Total Sheets: 1)