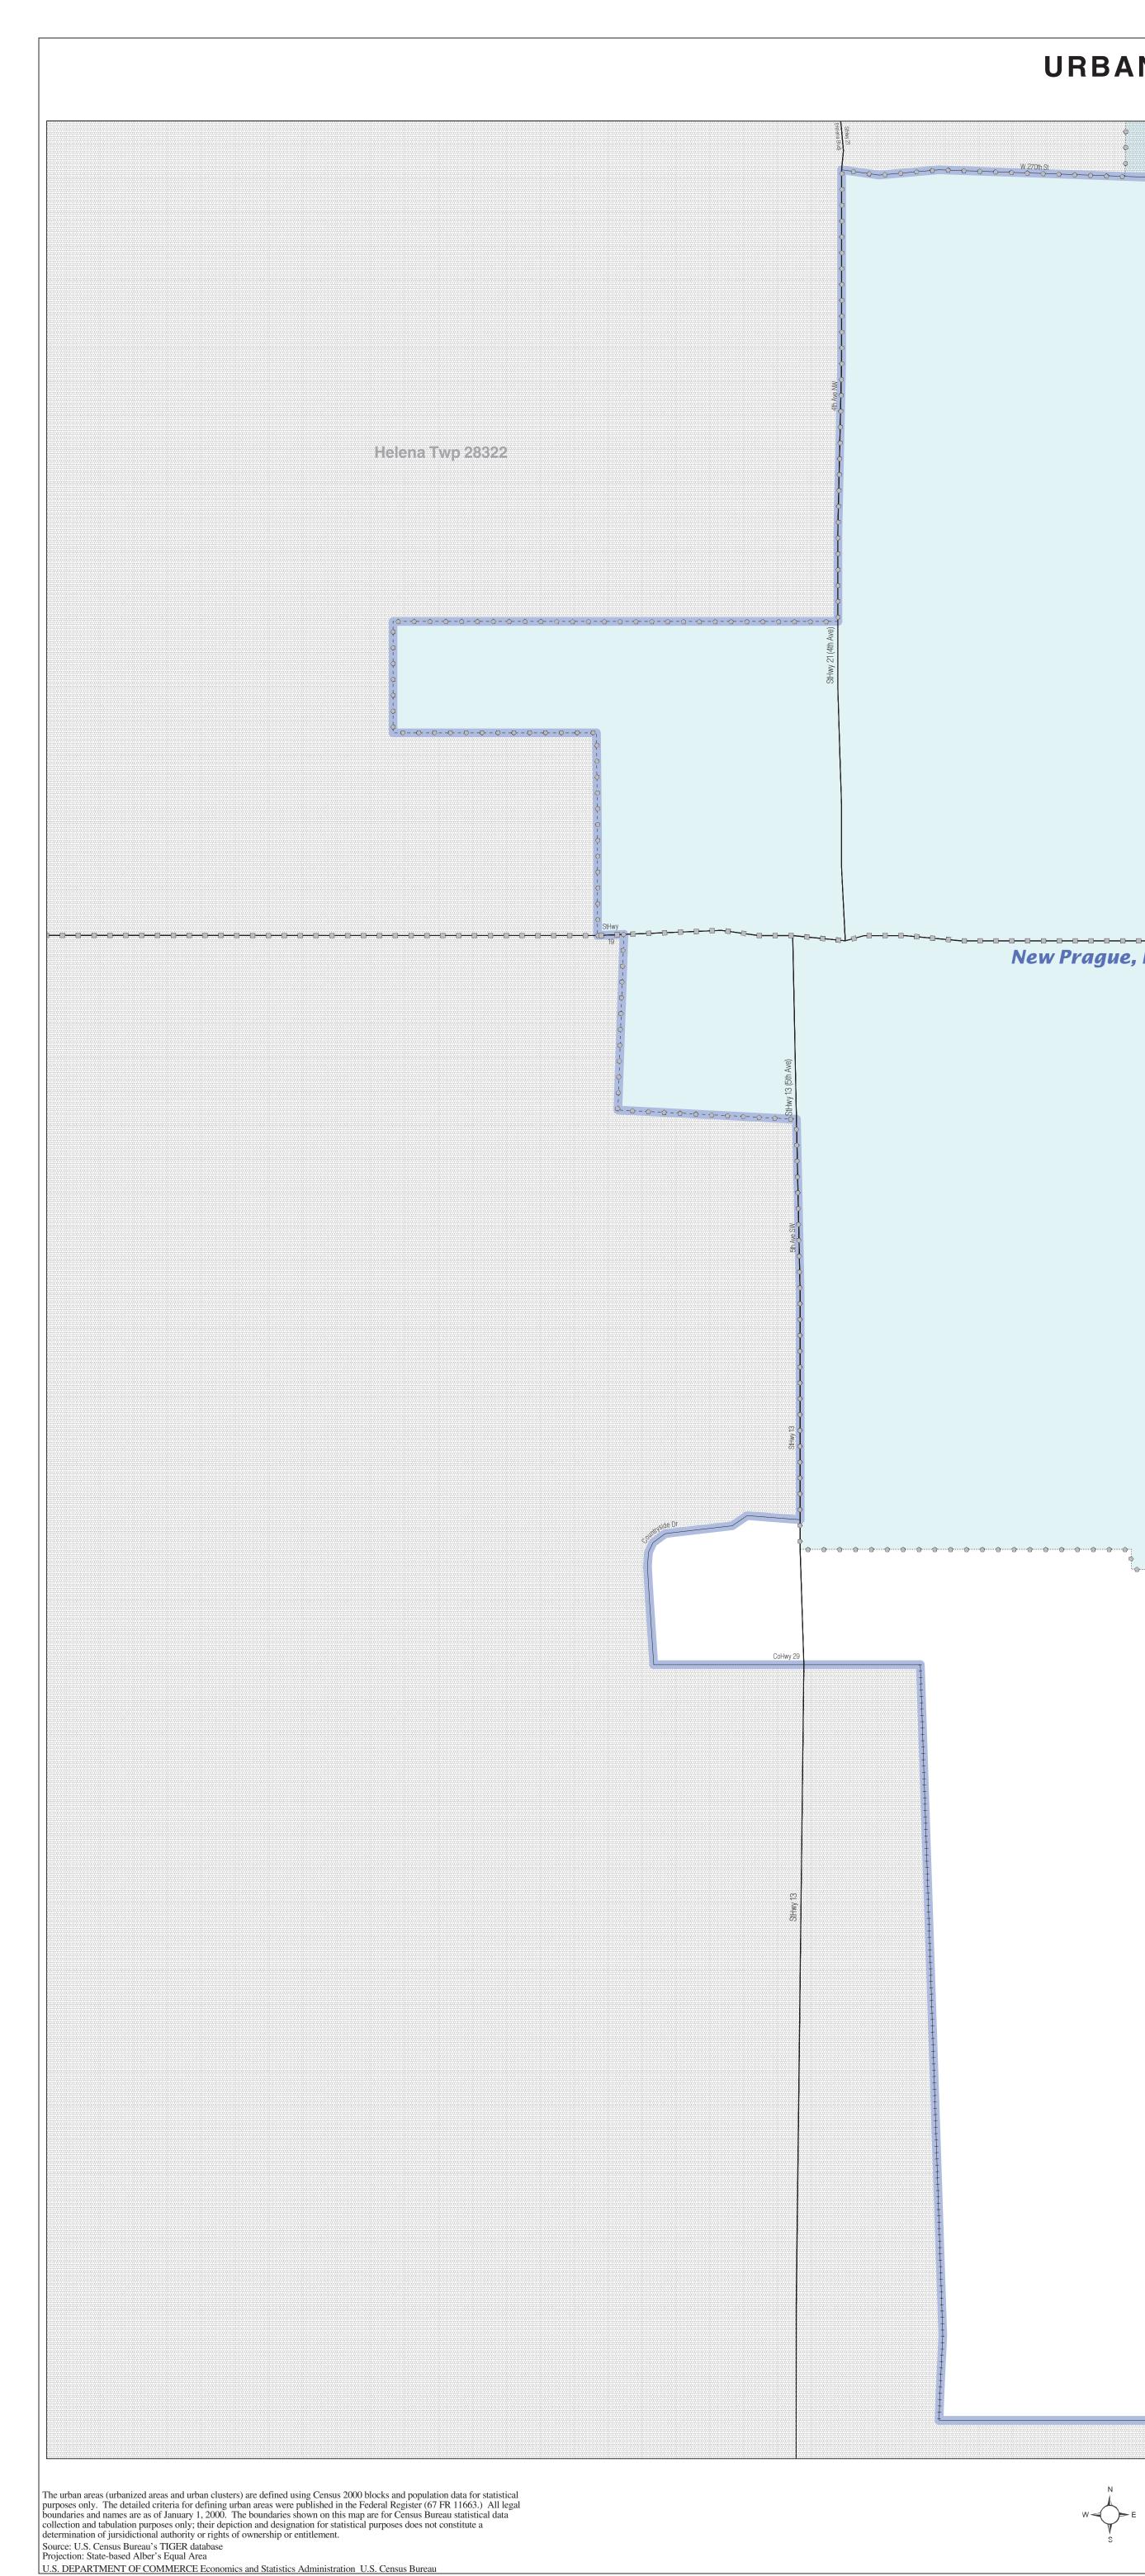

## URBAN CLUSTER OUTLINE MAP (CENSUS 2000) New Prague, MN W 270th St 12th St NE New Prague<sup>o</sup> 45808 New Prague, MN 62947 To---------CoHwy 29 Lanesburgh Twp 35468

The plotted map scale is 1:6,608

URBAN CLUSTER OUTLINE MAP (Census 2000) New Prague, MN (62947) Map Sheet: 1 (Total Sheets: 1)