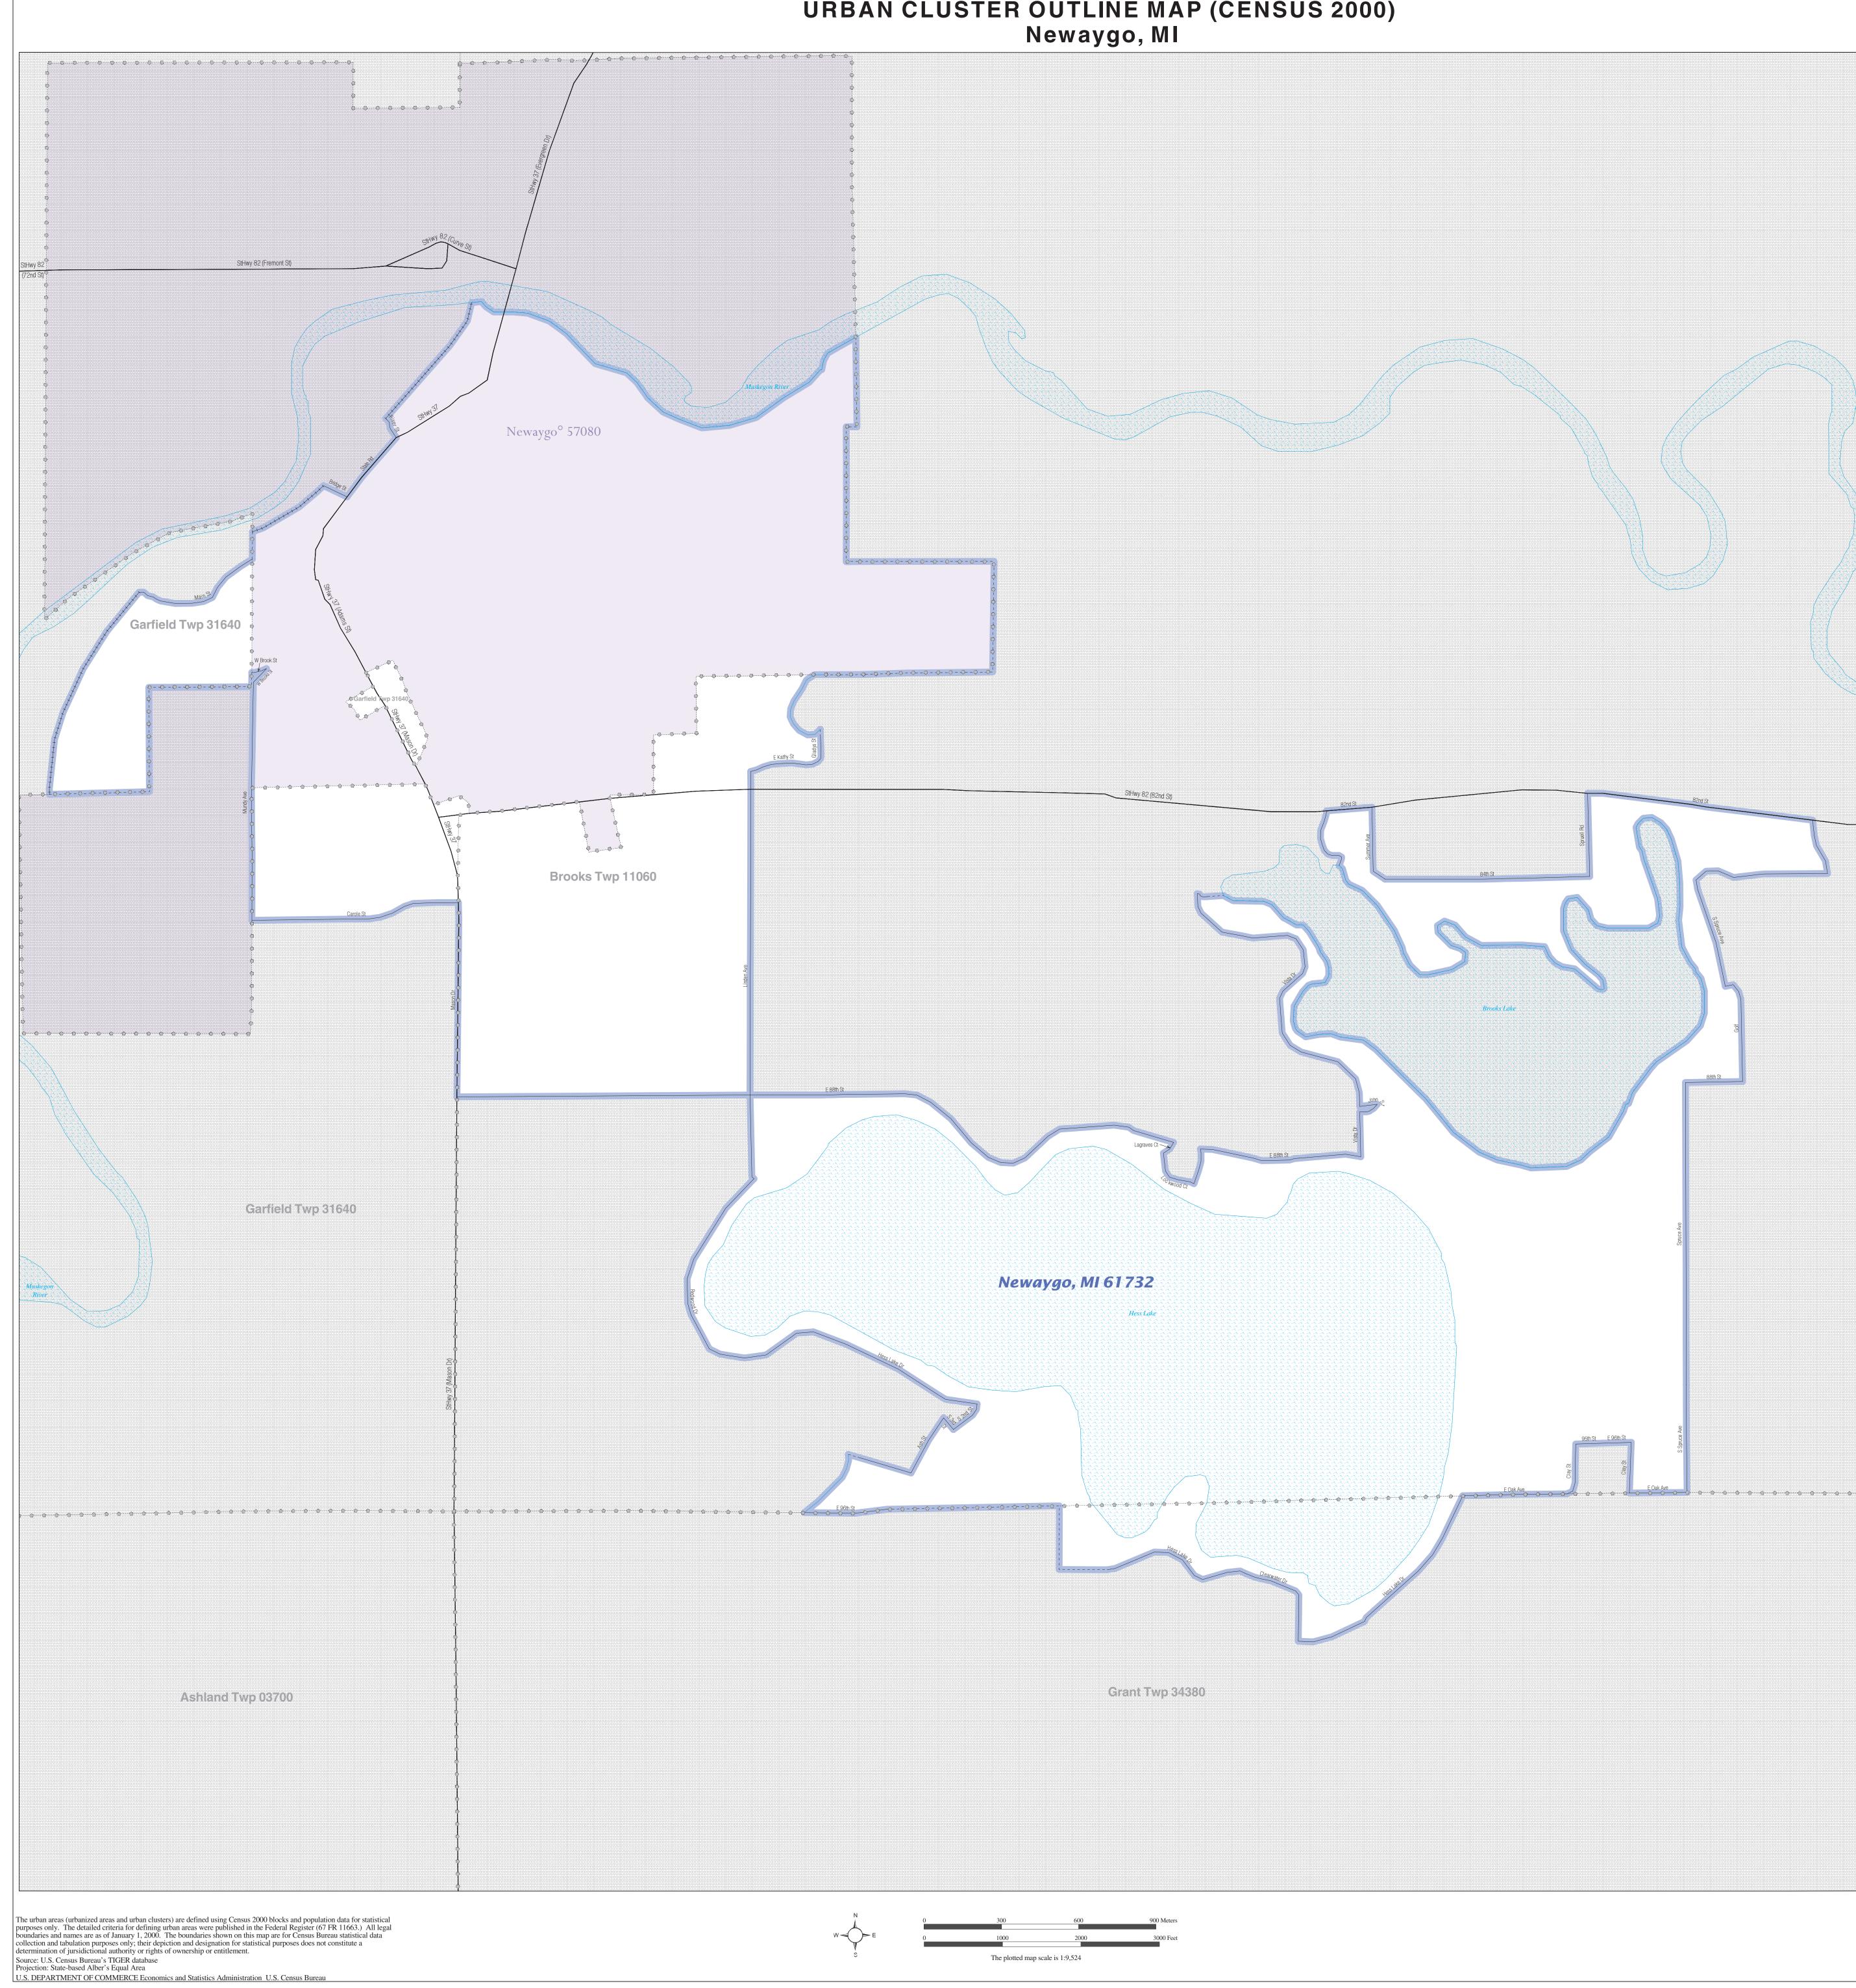

## URBAN CLUSTER OUTLINE MAP (CENSUS 2000) Newaygo, MI

|                                                                      | LE                                          | GEND                                                                                                                                                                  |                           |  |
|----------------------------------------------------------------------|---------------------------------------------|-----------------------------------------------------------------------------------------------------------------------------------------------------------------------|---------------------------|--|
| SYMBOL DESCRIPTION /                                                 | SYMBOL                                      | NAME STYLE                                                                                                                                                            |                           |  |
| International<br>* * * * *                                           |                                             | CANADA                                                                                                                                                                |                           |  |
| AIR (Federal) <sup>1</sup>                                           | R (Federal) <sup>1</sup>                    |                                                                                                                                                                       | L'ANSE RES (1880)         |  |
| Trust Land / Home Land                                               |                                             | T1880                                                                                                                                                                 |                           |  |
| OTSA / TDSA / ANVSA                                                  |                                             | KAW OTSA (5340)                                                                                                                                                       |                           |  |
| Tribal Subdivision                                                   |                                             | SHONTO (620)                                                                                                                                                          | 10)                       |  |
| IR (State) <sup>1</sup>                                              |                                             |                                                                                                                                                                       |                           |  |
| SDAISA                                                               |                                             | Tama Res (4125)                                                                                                                                                       |                           |  |
|                                                                      |                                             | Lumbee (9815)                                                                                                                                                         |                           |  |
| ANRC                                                                 |                                             | NANA ANRC 52120                                                                                                                                                       |                           |  |
| Urbanized Area                                                       |                                             | Baltimore, MD 04843                                                                                                                                                   |                           |  |
| Urban Cluster                                                        |                                             | Tooele, VT 88057                                                                                                                                                      |                           |  |
| State or Statistically Equivalent                                    | Entity                                      | NEW YORK 36                                                                                                                                                           |                           |  |
| County or Statistically Equivalent Entity                            |                                             | ERIE 029                                                                                                                                                              |                           |  |
| Minor Civil Division (MCD) <sup>1</sup>                              |                                             | Pike Twp 59742                                                                                                                                                        | )                         |  |
| ensus County Division (CCD)                                          |                                             | Kula CCD 91890                                                                                                                                                        |                           |  |
| Consolidated City                                                    |                                             | MILFORD 47500                                                                                                                                                         |                           |  |
| Incorporated Place <sup>1</sup>                                      |                                             | MILFORD 47 300                                                                                                                                                        |                           |  |
|                                                                      |                                             | Rome 63418                                                                                                                                                            |                           |  |
| Census Designated Place (CDP)                                        | )                                           |                                                                                                                                                                       |                           |  |
|                                                                      |                                             | Zena 84187                                                                                                                                                            |                           |  |
|                                                                      |                                             | oundaries coincide, or where American<br>e boundary symbol for only the highest                                                                                       |                           |  |
| Home Land = Hawaiian Home Land<br>Statistical Area; ANVSA = Alaska N | l; OTSA = Oklahom<br>Native Village Statist | ian Reservation; Trust Land = Off-Rese<br>a Tribal Statistical Area; TDSA = Triba<br>ical Area; Tribal Subdivision = Americ<br>an Indian Statistical Area; ANRC = Ala | l Designated<br>an Indian |  |
| FEATURE                                                              | SYMBOL                                      | FEATURE                                                                                                                                                               | <u>SYMBOL</u>             |  |
| Major Roads                                                          | I-95                                        | Stream or Shoreline <sup>2</sup>                                                                                                                                      | Rock Creek                |  |
| Other Roads <sup>2</sup>                                             | Marsh Ln                                    | Large River or Lake                                                                                                                                                   | Spring Lake               |  |
| Railroad <sup>2</sup>                                                | + + + + + + + + + + + + + + + + + + + +     | Military Installation                                                                                                                                                 | Fort Hood                 |  |
|                                                                      |                                             |                                                                                                                                                                       |                           |  |

URBAN CLUSTER OUTLINE MAP (Census 2000) Newaygo, MI (61732) Map Sheet: 1 (Total Sheets: 1)