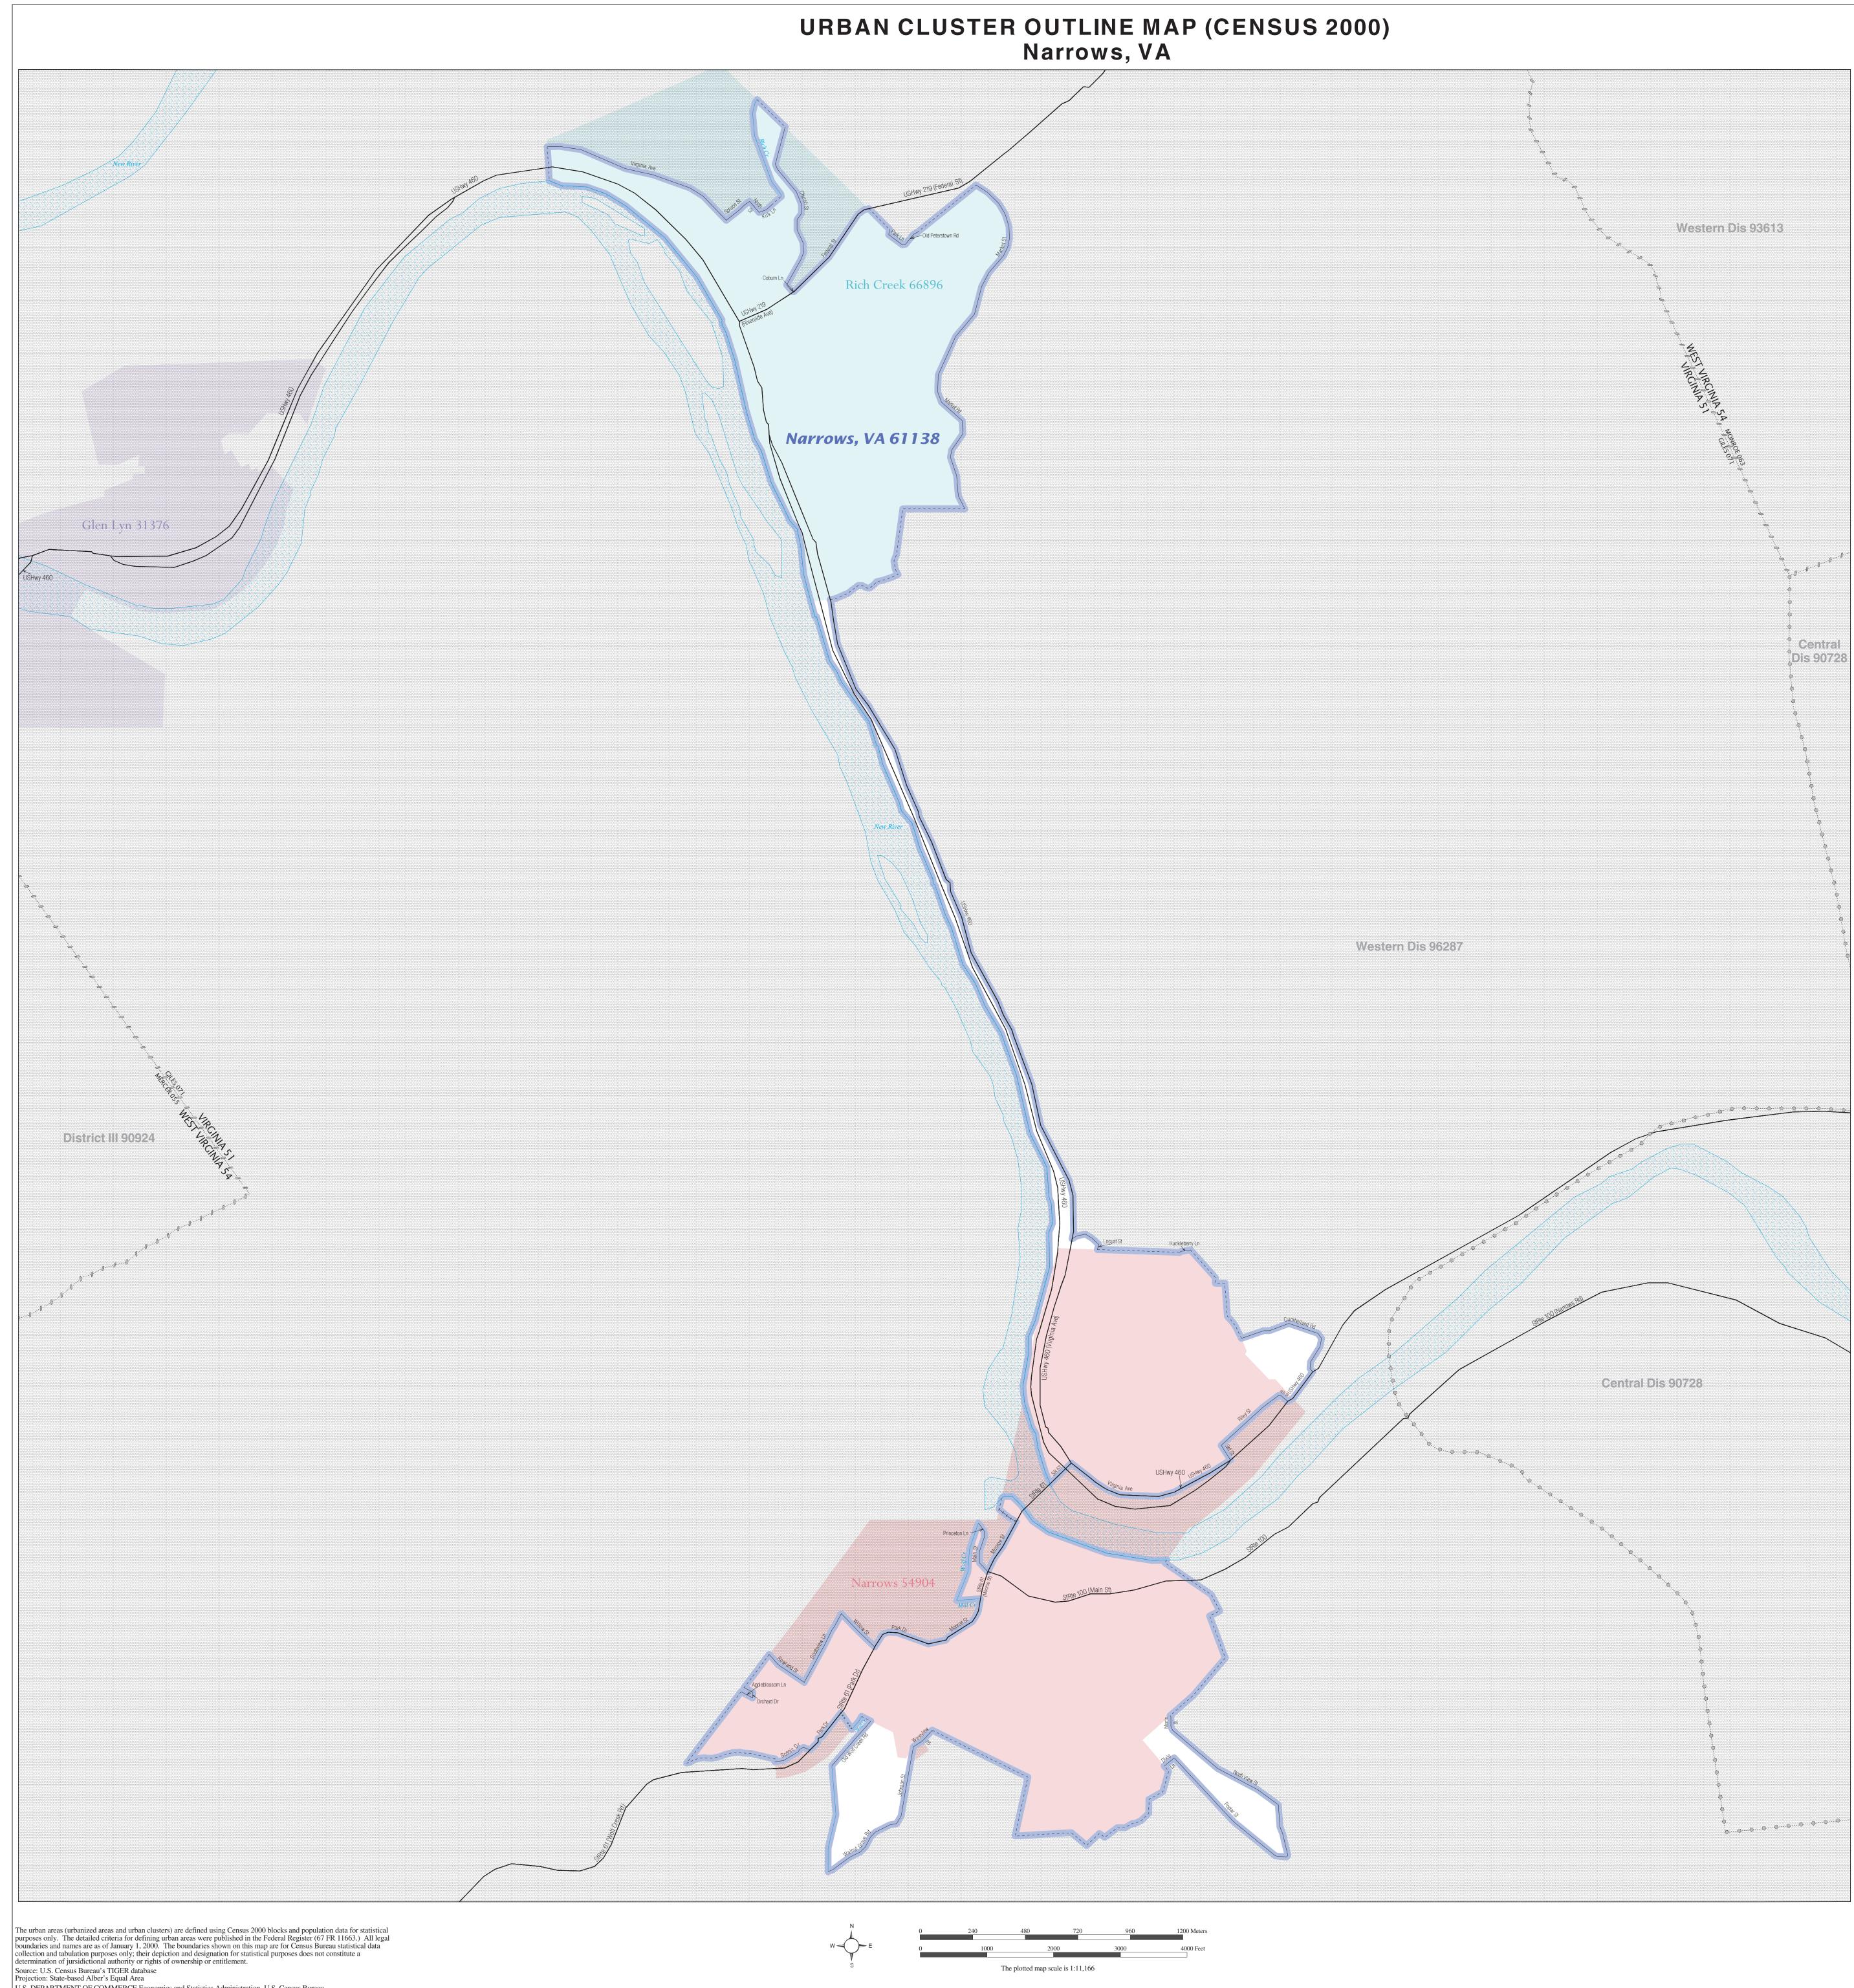

URBAN CLUSTER OUTLINE MAP (Census 2000) Narrows, VA (61138) Map Sheet: 1 (Total Sheets: 1)