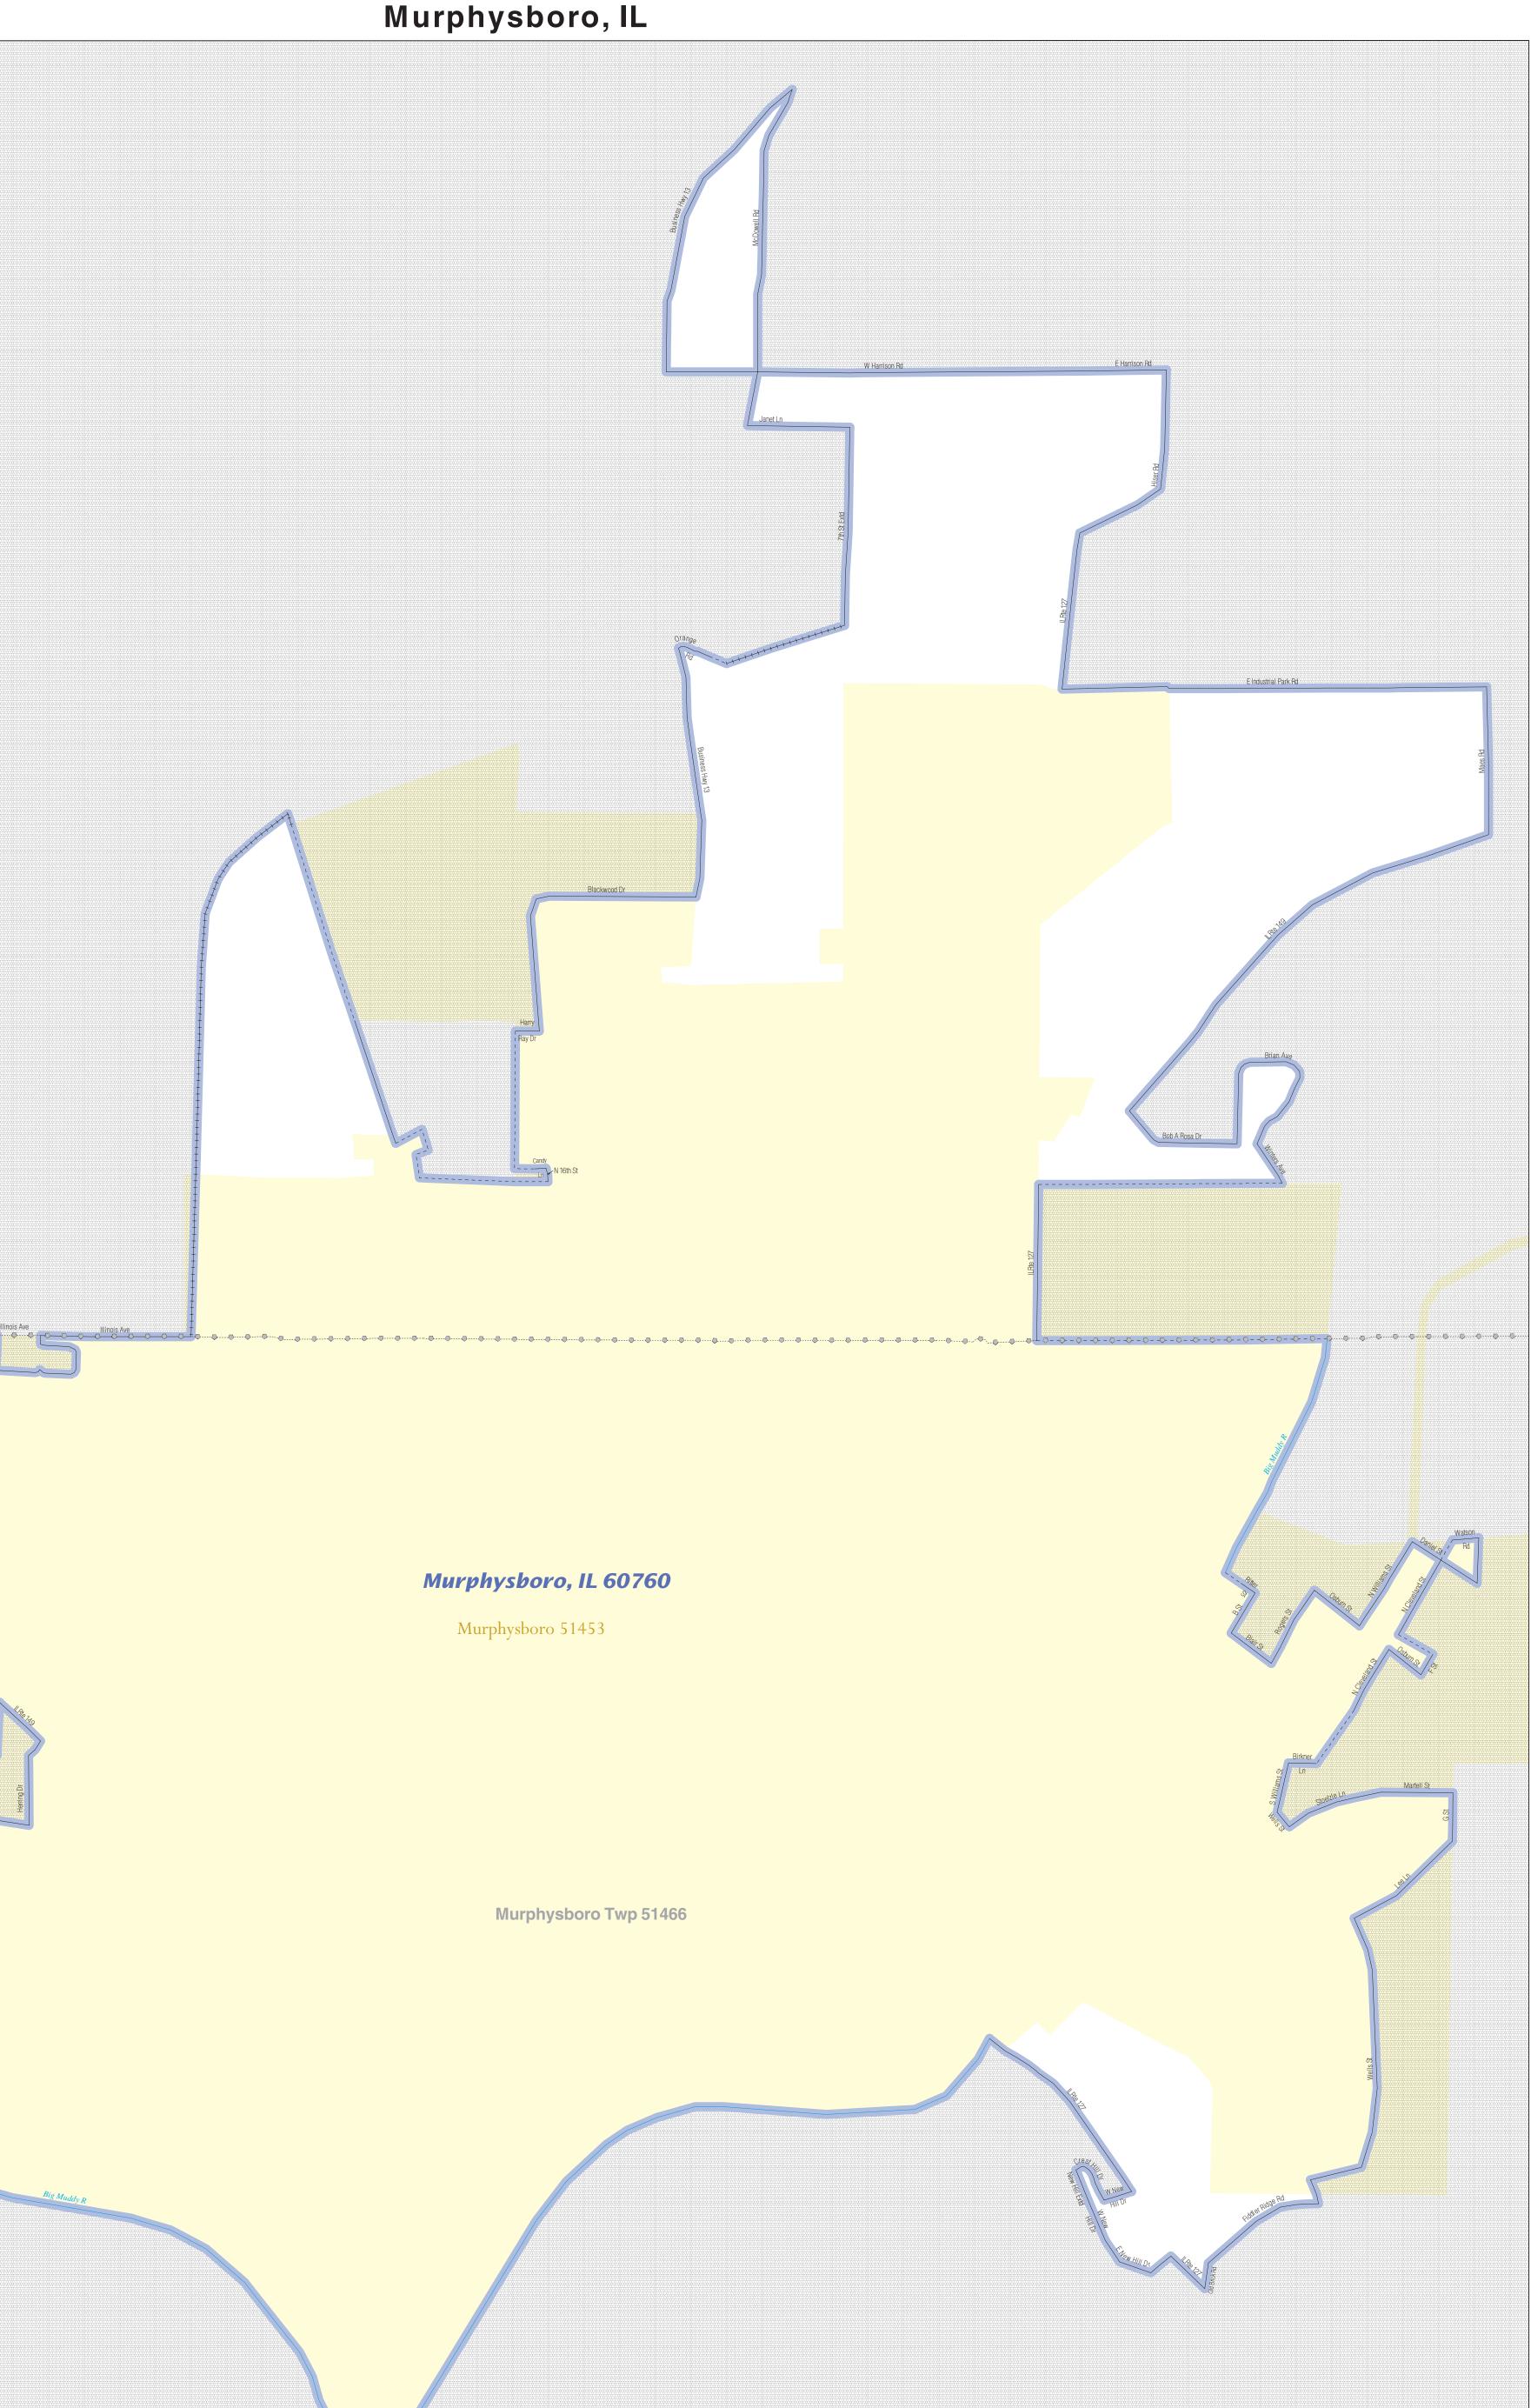

## URBAN CLUSTER OUTLINE MAP (CENSUS 2000) Murphysboro, IL

W Harrison Rd

Murphysboro, IL 60760

Blackwood Dr

## Murphysboro 51453

## Murphysboro Twp 51466

The plotted map scale is 1:8,474

| LI                                        | EGEND               |
|-------------------------------------------|---------------------|
| SYMBOL DESCRIPTION / SYMBOL               | NAME STYLE          |
| International                             | CANADA              |
| AIR (Federal) <sup>1</sup>                | L'ANSE RES (1880)   |
| Trust Land / Home Land                    | Т1880               |
| OTSA / TDSA / ANVSA                       | KAW OTSA (5340)     |
| Tribal Subdivision                        | SHONTO (620)        |
| AIR (State) <sup>1</sup>                  | Tama Res (4125)     |
| SDAISA                                    | Lumbee (9815)       |
| ANRC                                      | NANA ANRC 52120     |
| Urbanized Area                            | Baltimore, MD 04843 |
| Urban Cluster                             | Tooele, VT 88057    |
| State or Statistically Equivalent Entity  | NEW YORK 36         |
| County or Statistically Equivalent Entity | ERIE 029            |
| Minor Civil Division (MCD) <sup>1</sup>   | Pike Twp 59742      |
| Census County Division (CCD)              | Kula CCD 91890      |
| Consolidated City                         | MILFORD 47500       |
| Incorporated Place <sup>1</sup>           |                     |
|                                           | Rome 63418          |
| Census Designated Place (CDP)             |                     |
|                                           | Zena 84187          |

URBAN CLUSTER OUTLINE MAP (Census 2000) Murphysboro, IL (60760) Map Sheet: 1 (Total Sheets: 1)