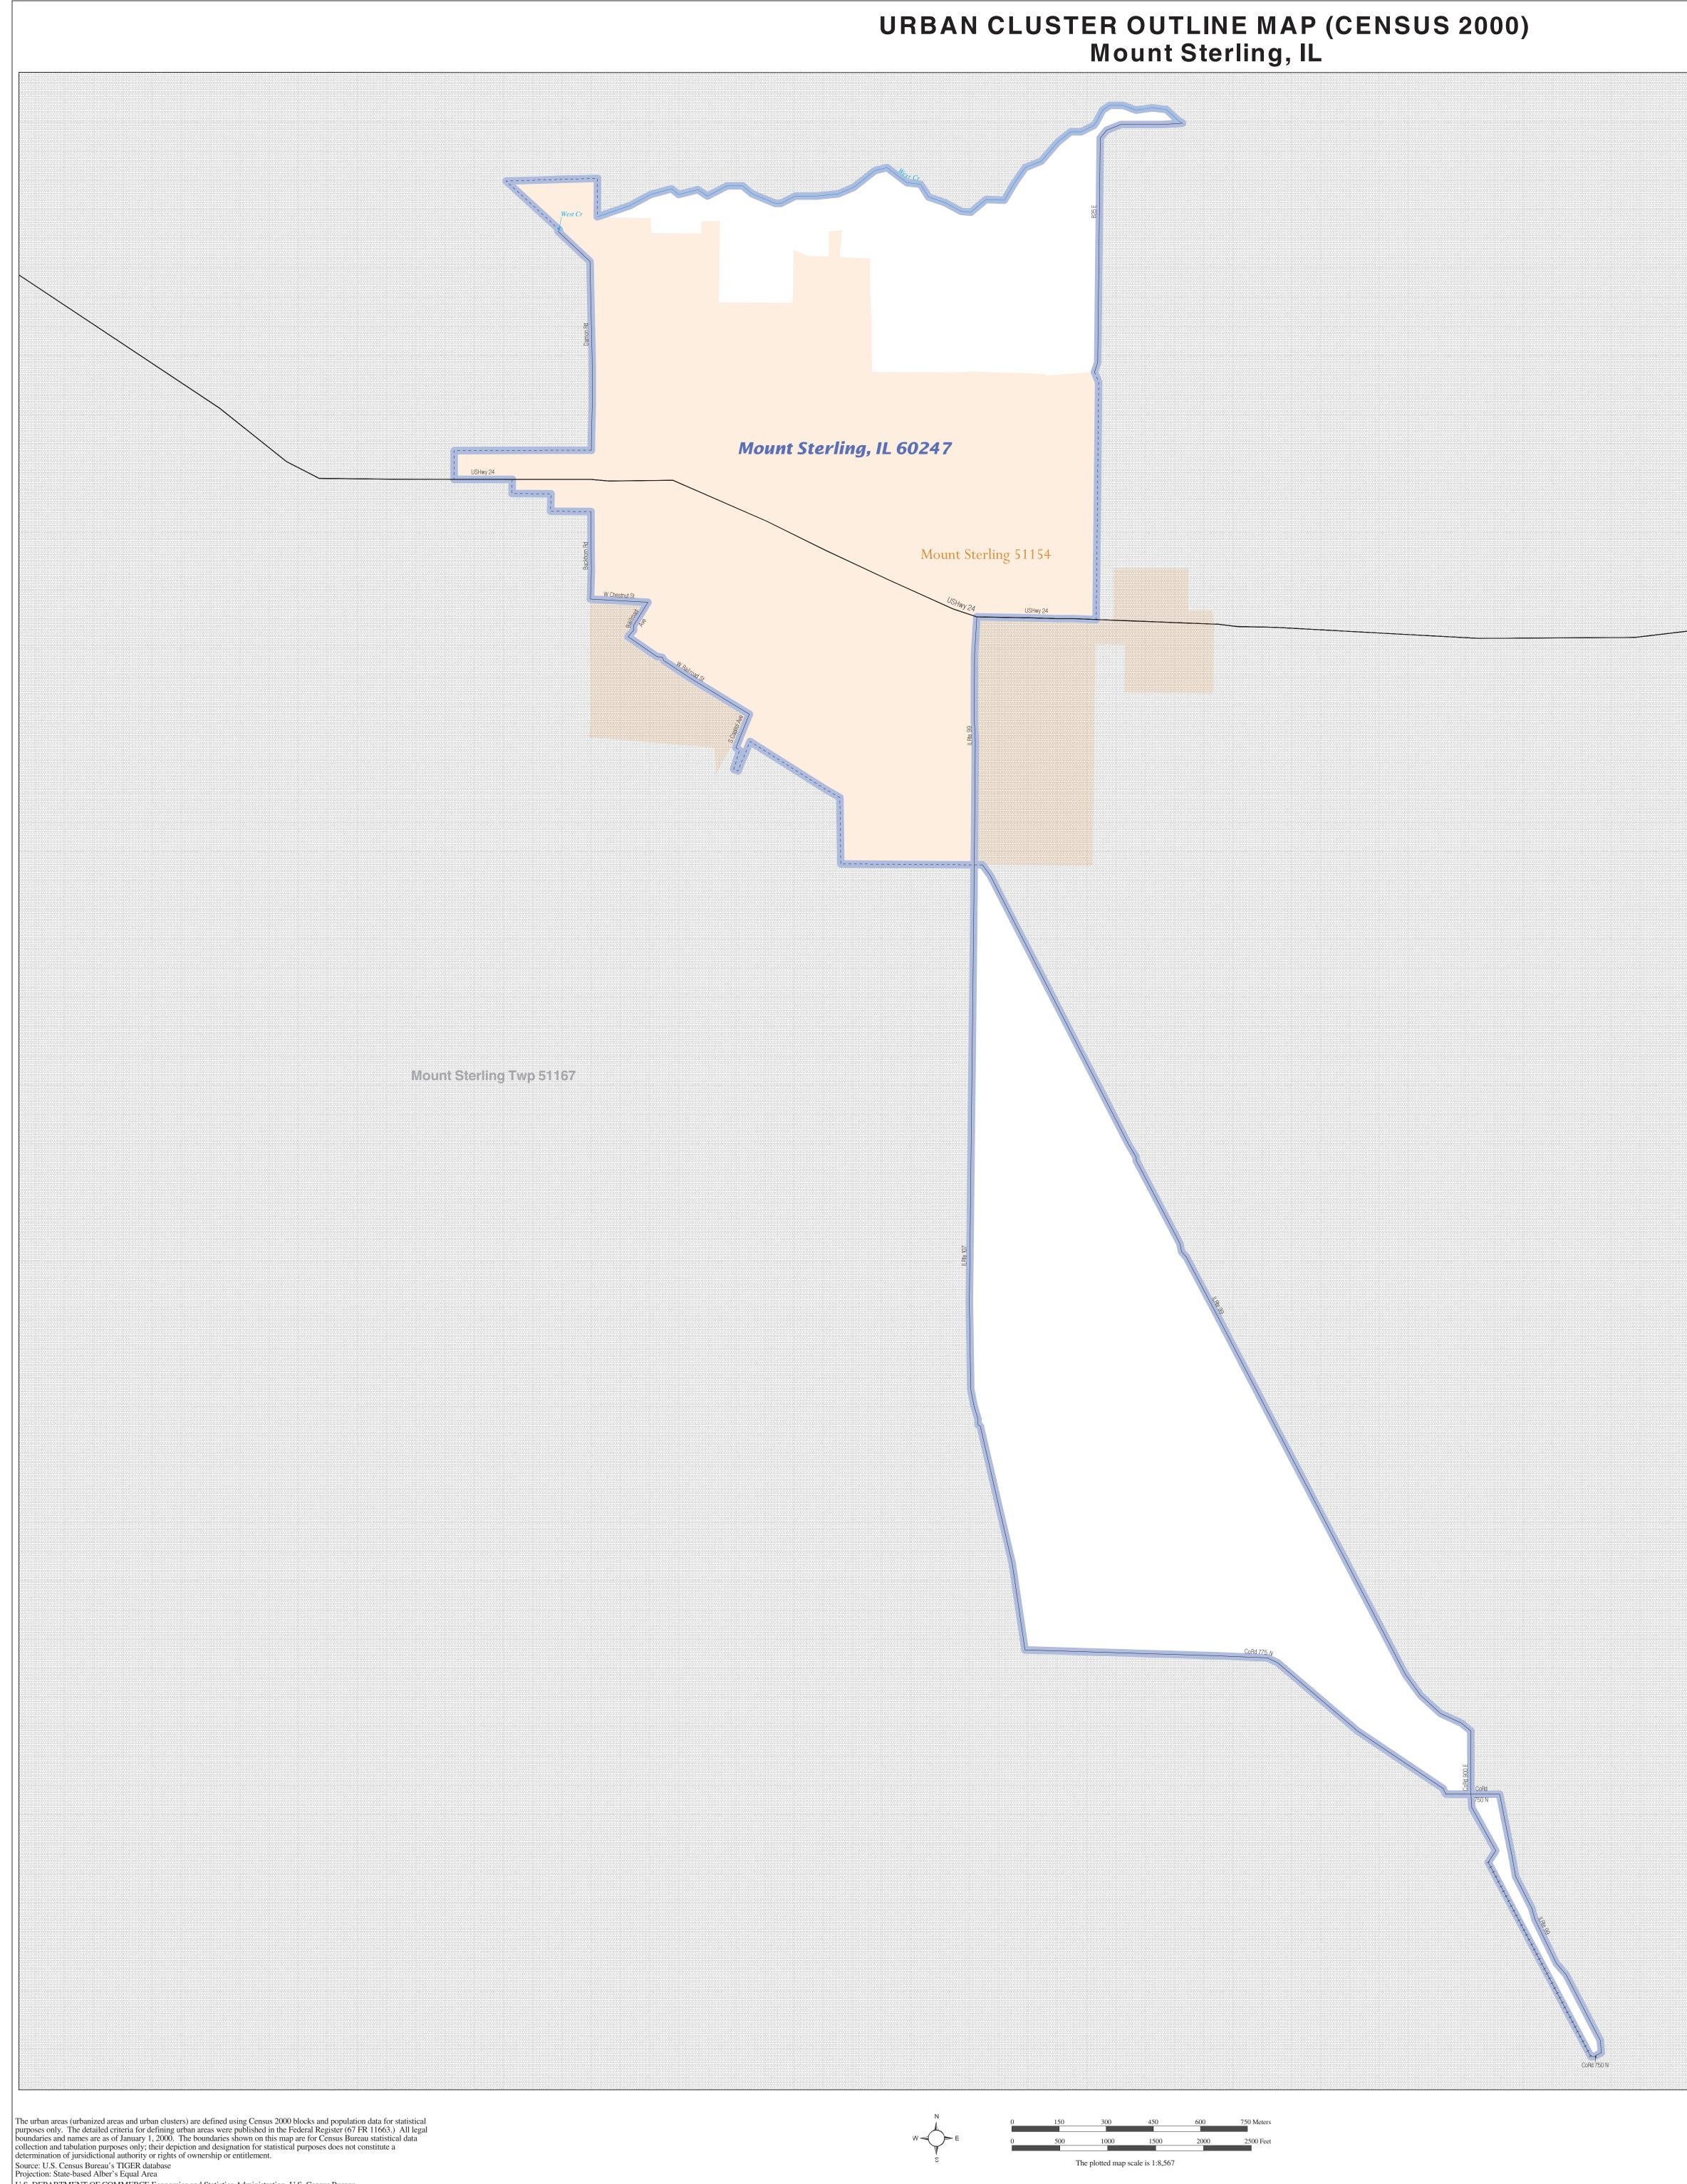

URBAN CLUSTER OUTLINE MAP (Census 2000) Mount Sterling, IL (60247) Map Sheet: 1 (Total Sheets: 1)