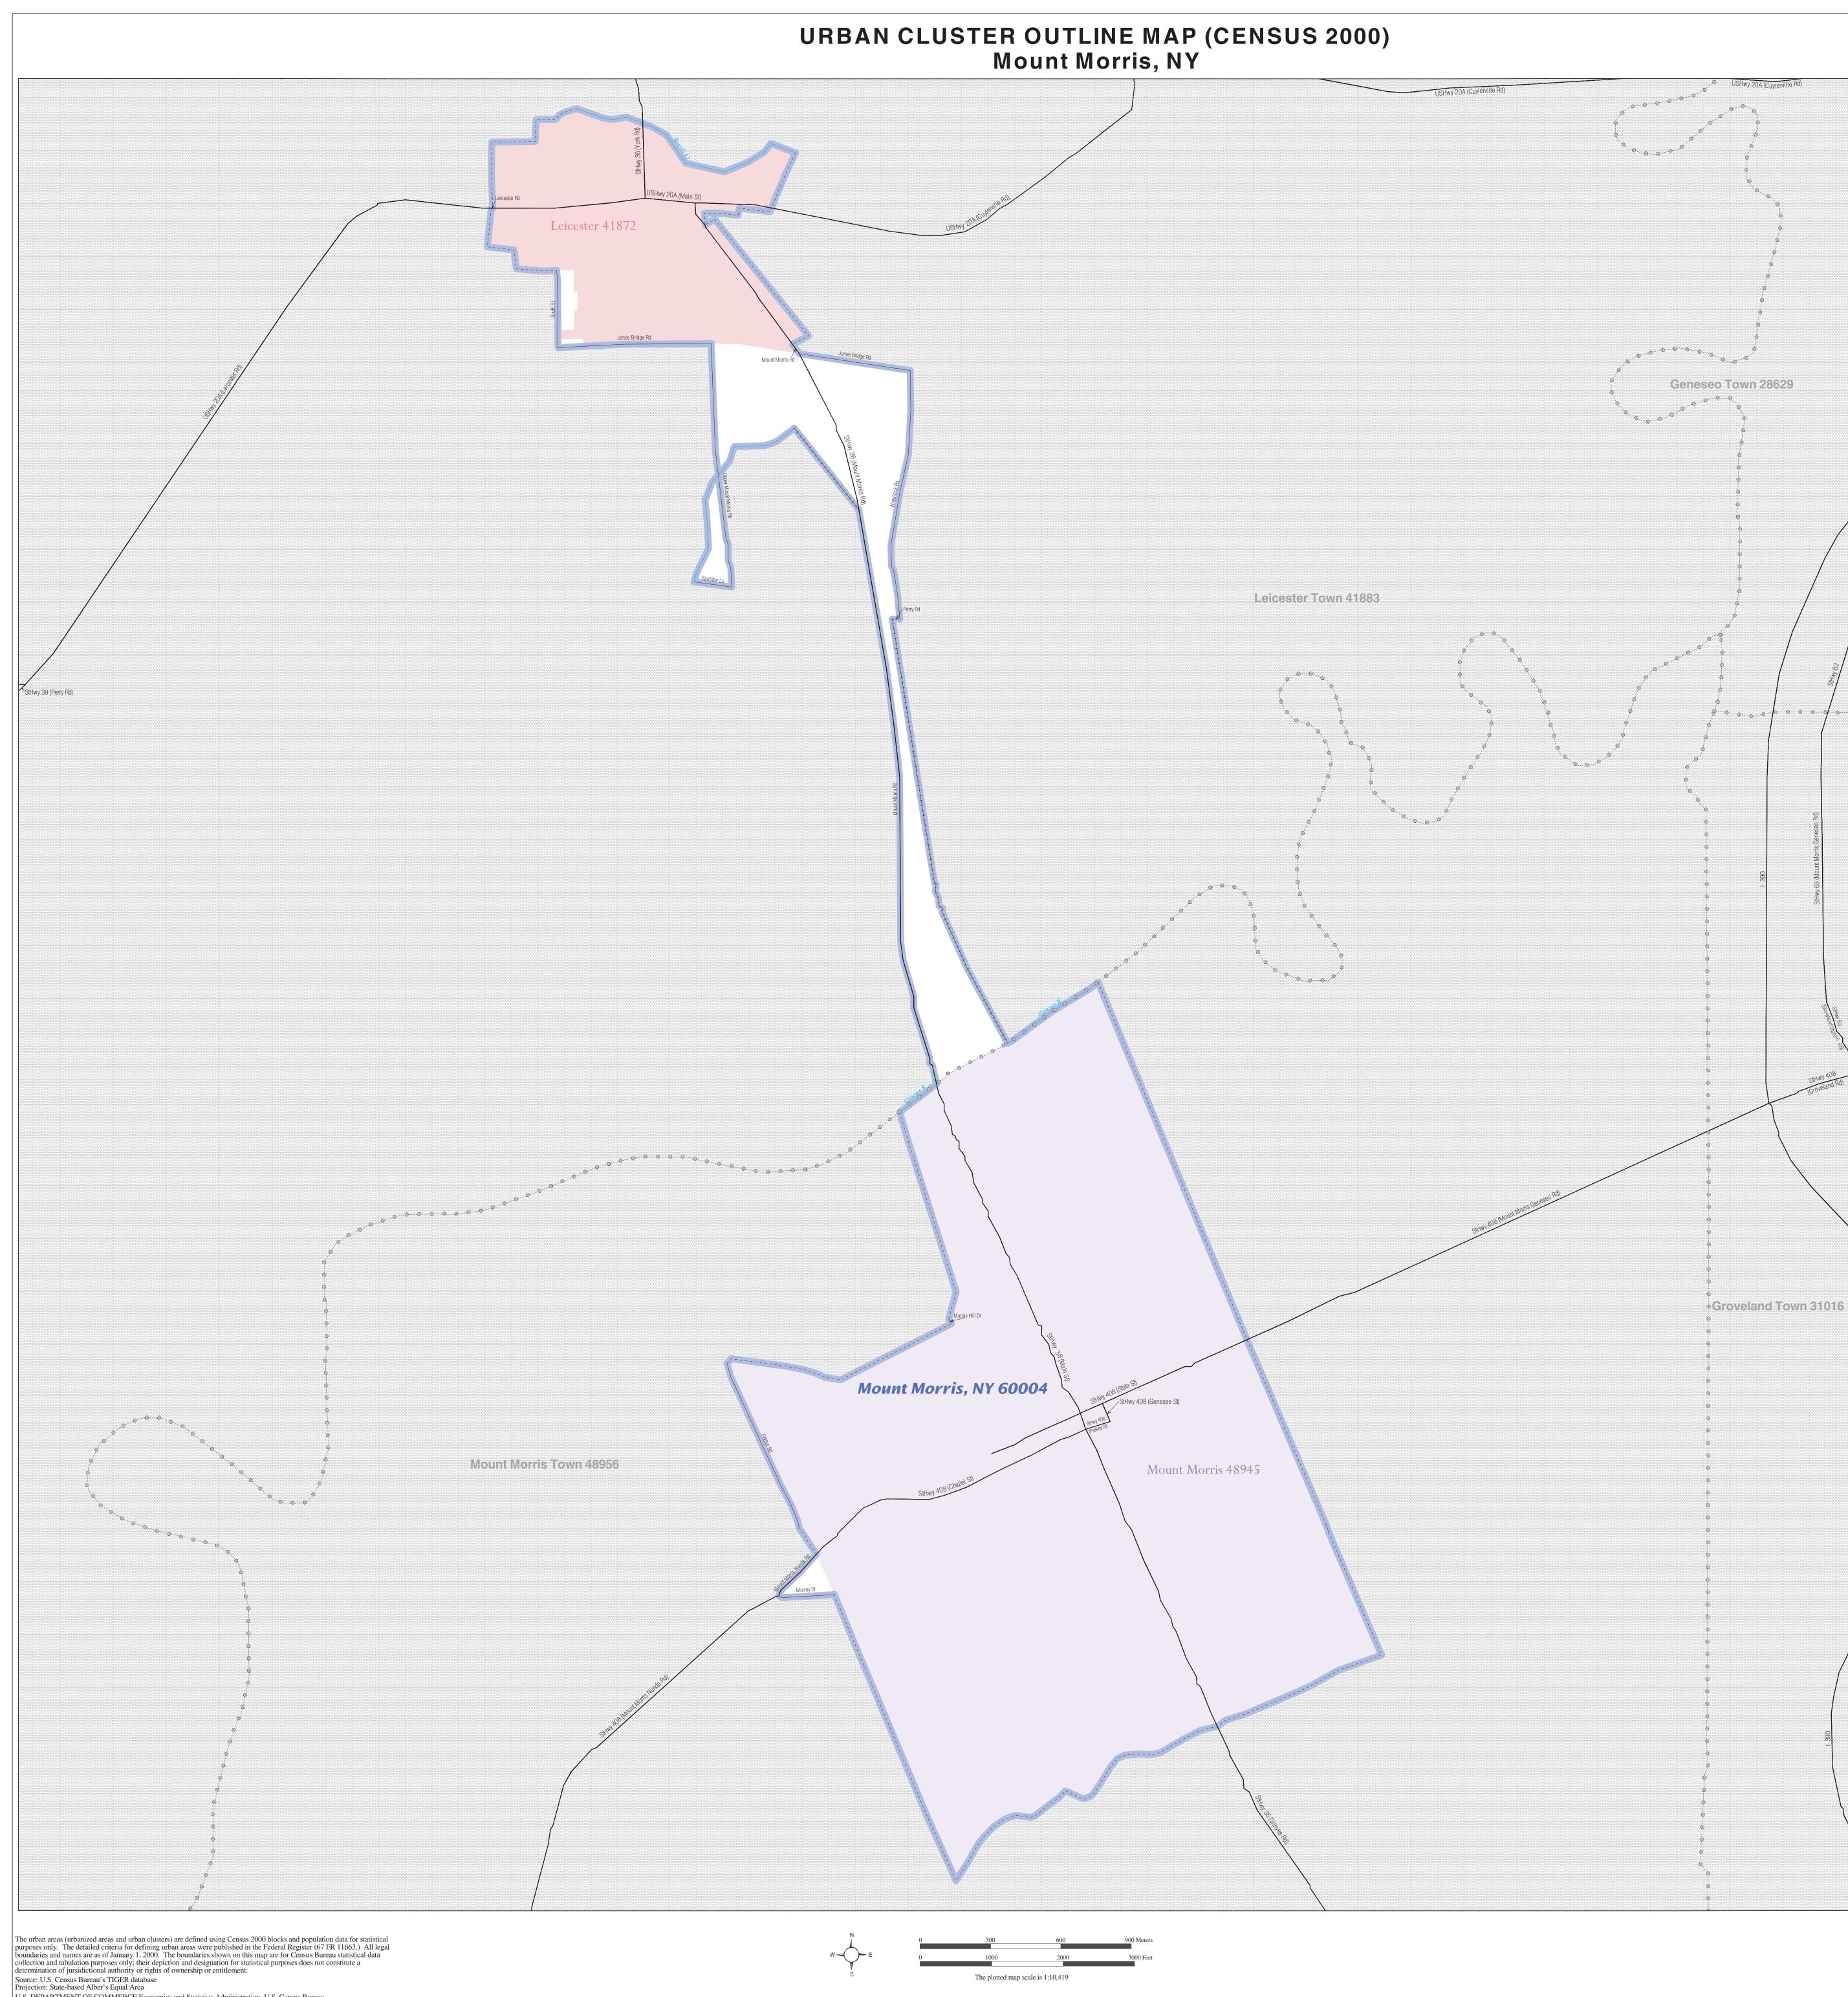

URBAN CLUSTER OUTLINE MAP (Census 2000) Mount Morris, NY (60004) Map Sheet: 1 (Total Sheets: 1)