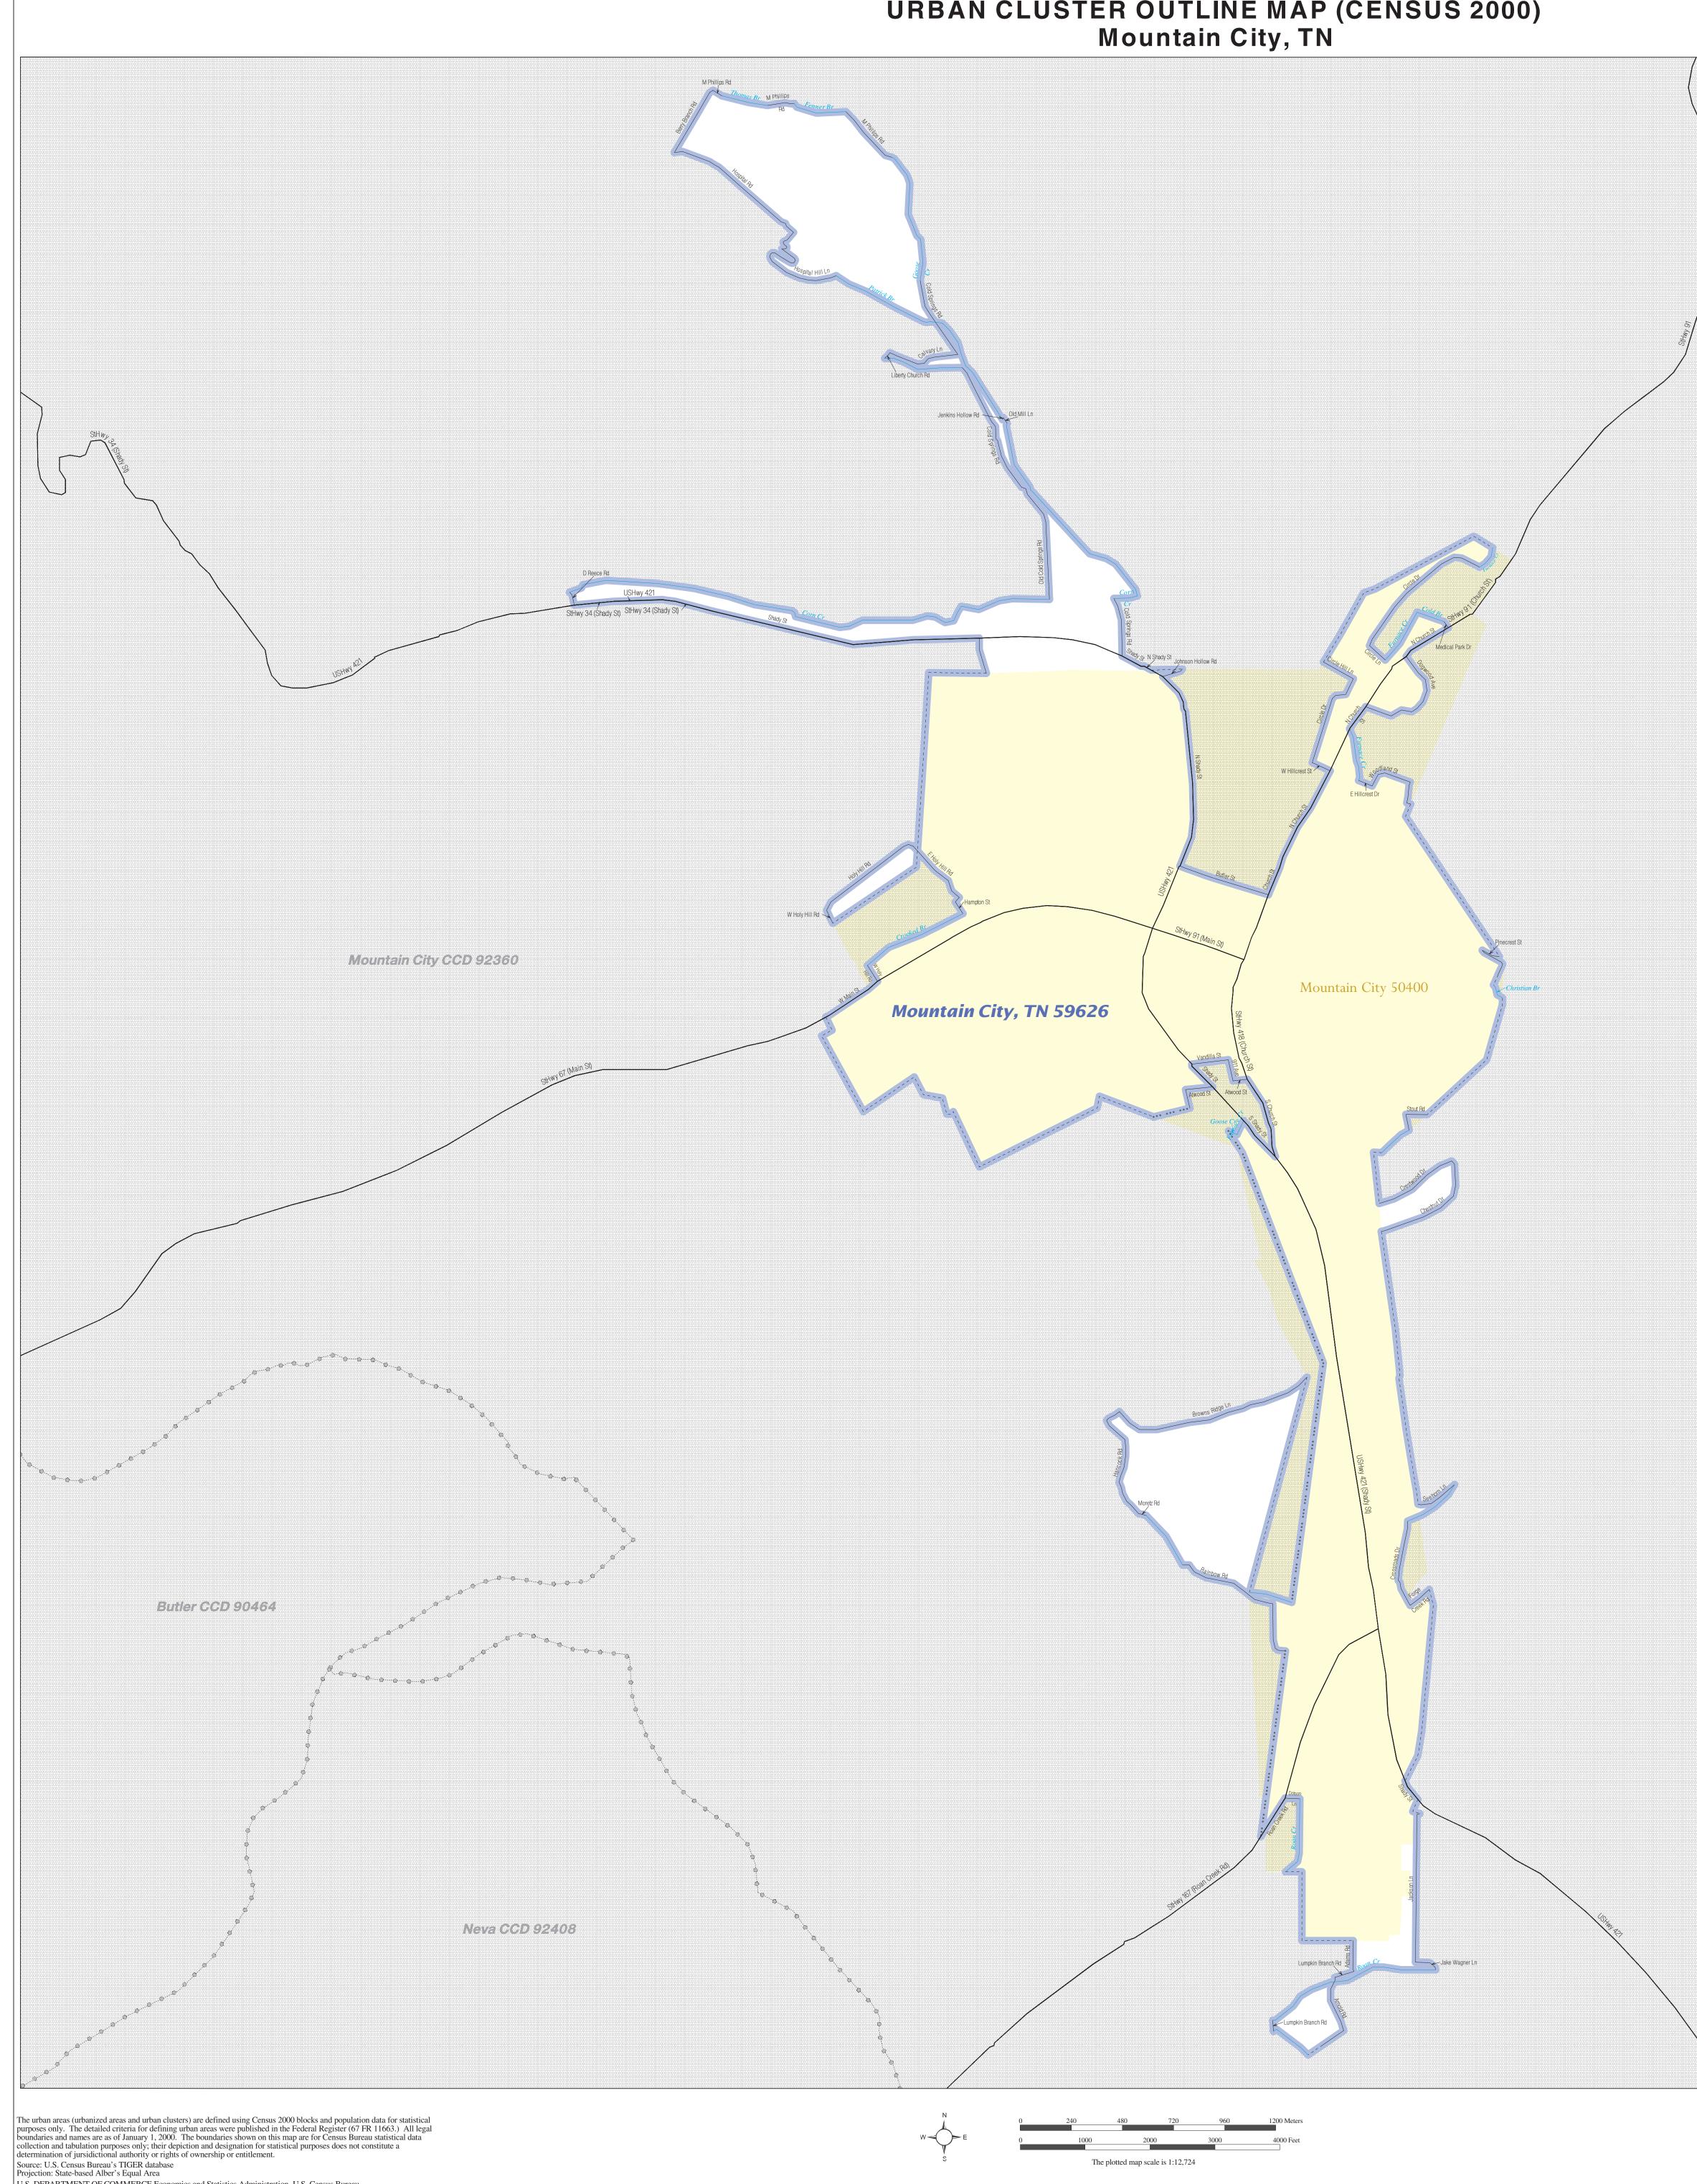

## URBAN CLUSTER OUTLINE MAP (CENSUS 2000) Mountain City, TN

|                                           | EGEND                                                                                                                     |
|-------------------------------------------|---------------------------------------------------------------------------------------------------------------------------|
| SYMBOL DESCRIPTION / SYMBOL               | NAME STYLE                                                                                                                |
| International $\star \star \star \star$   | CANADA                                                                                                                    |
| AIR (Federal) <sup>1</sup>                | L'ANSE RES (1880)                                                                                                         |
| Trust Land / Home Land                    | T1880                                                                                                                     |
| OTSA / TDSA / ANVSA                       | KAW OTSA (5340)                                                                                                           |
| Tribal Subdivision                        | SHONTO (620)                                                                                                              |
| AIR (State) <sup>1</sup>                  | Tama Res (4125)                                                                                                           |
| SDAISA                                    | Lumbee (9815)                                                                                                             |
| ANRC                                      | <b>NANA ANRC 52120</b>                                                                                                    |
| Urbanized Area                            | Baltimore, MD 04843                                                                                                       |
| Urban Cluster                             | Tooele, VT 88057                                                                                                          |
| State or Statistically Equivalent Entity  | NEW YORK 36                                                                                                               |
| County or Statistically Equivalent Entity | ERIE 029                                                                                                                  |
| Minor Civil Division (MCD) <sup>1</sup>   | Pike Twp 59742                                                                                                            |
| Census County Division (CCD)              | Kula CCD 91890                                                                                                            |
| Consolidated City                         | MILFORD 47500                                                                                                             |
| Incorporated Place <sup>1</sup>           |                                                                                                                           |
|                                           | Rome 63418                                                                                                                |
| Census Designated Place (CDP)             |                                                                                                                           |
|                                           | Zena 84187                                                                                                                |
|                                           | D boundaries coincide, or where American Indian reservations<br>the boundary symbol for only the highest-ranking of these |

| Tribal Subdivision; SDAISA = State Designated American Indian Statistical Area; ANRC = Alaska Native Regional Corporation |                               |                                  |             |  |
|---------------------------------------------------------------------------------------------------------------------------|-------------------------------|----------------------------------|-------------|--|
| FEATURE                                                                                                                   | SYMBOL                        | FEATURE                          | SYMBOL      |  |
| Major Roads                                                                                                               | I-95                          | Stream or Shoreline <sup>2</sup> | Rock Creek  |  |
| Other Roads <sup>2</sup>                                                                                                  | MarshLn                       | Large River or Lake              | Spring Lake |  |
| Railroad <sup>2</sup>                                                                                                     | · · · · · · · · · · · · · · · | Military Installation            | Fort Hood   |  |
| Pipeline or Power Line <sup>2</sup>                                                                                       | *** *** *** ***               |                                  |             |  |
| Ridgeline or other physical feature <sup>2</sup>                                                                          | -·-·-                         | Outside Subject Area             |             |  |
| Nonvisible Boundary <sup>2</sup>                                                                                          |                               | Major Airports                   | + BWI       |  |
| Other Boundary Feature <sup>3</sup>                                                                                       |                               |                                  |             |  |

<sup>1</sup> A 'o' following an entity name indicates that the entity is also a false MCD; the false MCD name is not shown.  $^{\rm 2}$  Feature shown only when coincident with the subject urbanized area / urban cluster boundary.  $^{3}$  Feature coincident with the boundary of an entity other than the subject urbanized area / urban cluster.

URBAN CLUSTER OUTLINE MAP (Census 2000) Mountain City, TN (59626) Map Sheet: 1 (Total Sheets: 1)