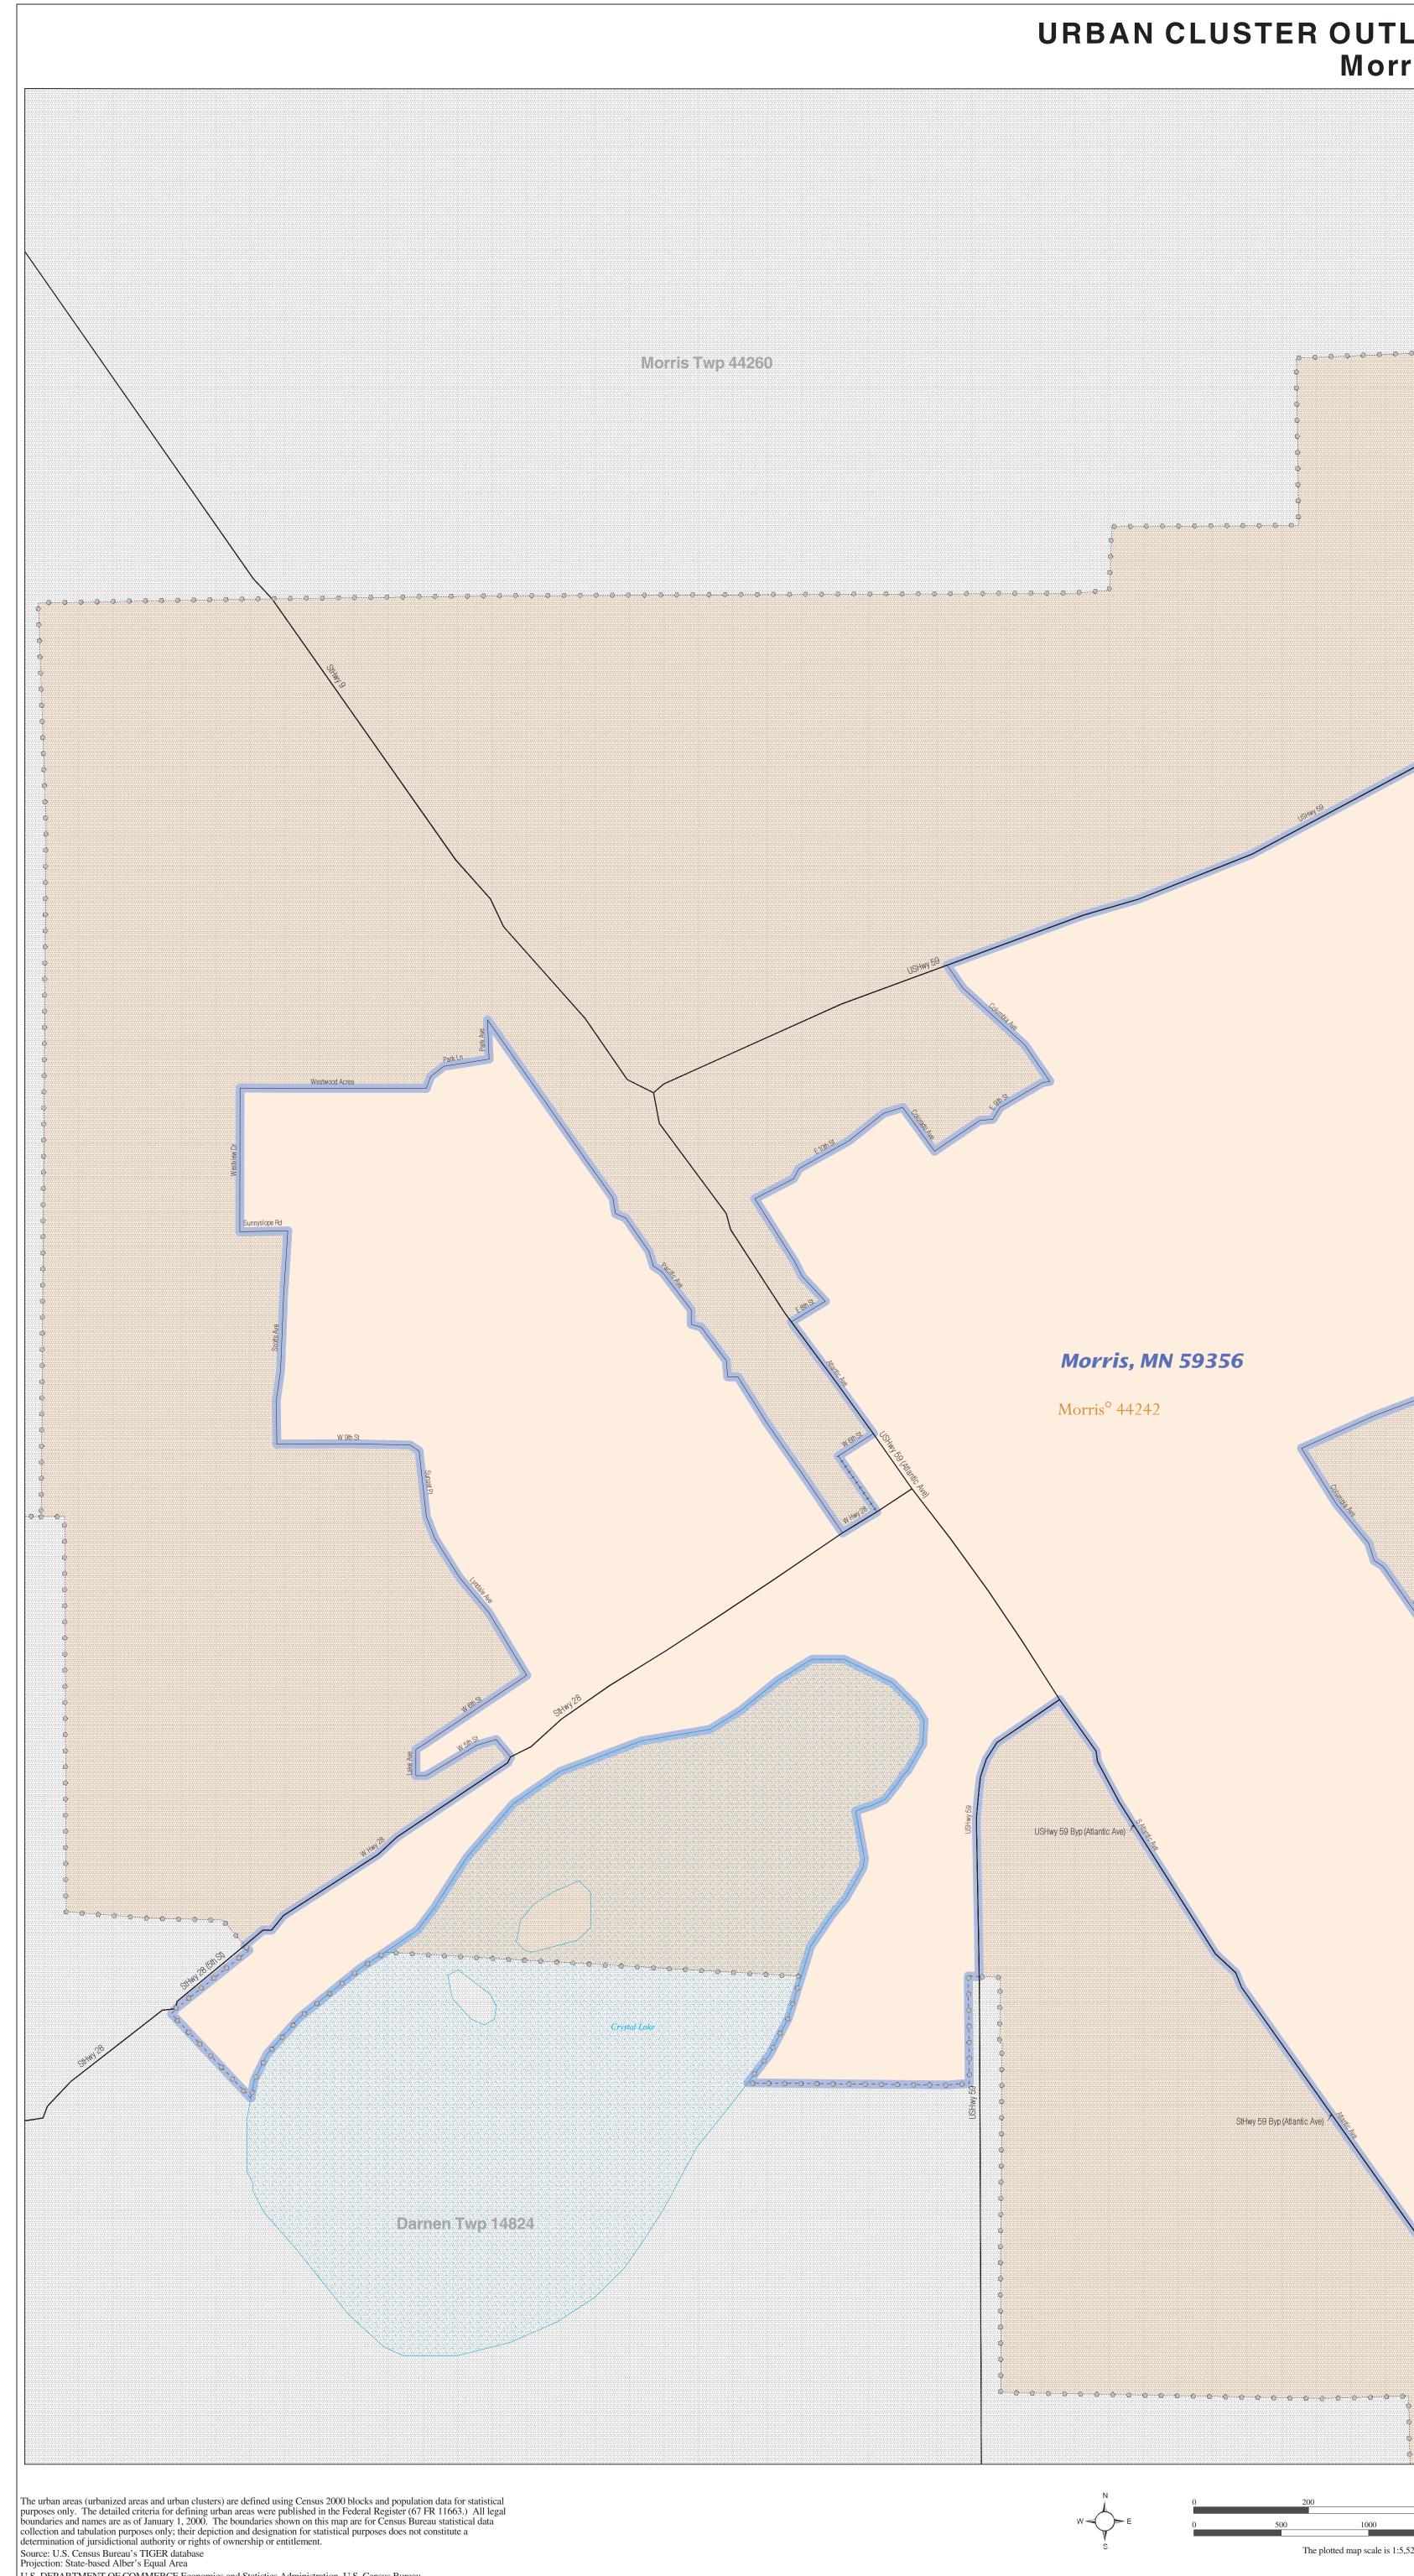

## URBAN CLUSTER OUTLINE MAP (CENSUS 2000) Morris, MN

o---o---o---o---o---o---o---o---o----o---

Morris, MN 59356 Morris<sup>o</sup> 44242

USHwy 59 Byp (Atlantic Ave)

The plotted map scale is 1:5,527

StHwy 59 Byp (Atlantic Ave) 🗸

Green River Rd

CoHwy 10

|                                                                                                                                    | LE                                                                                                                 | GEND                                                                                                                                                                                                                                             |                                                                           |
|------------------------------------------------------------------------------------------------------------------------------------|--------------------------------------------------------------------------------------------------------------------|--------------------------------------------------------------------------------------------------------------------------------------------------------------------------------------------------------------------------------------------------|---------------------------------------------------------------------------|
| SYMBOL DESCRIPTION / SYMBOL                                                                                                        |                                                                                                                    | NAME STYLE                                                                                                                                                                                                                                       |                                                                           |
| International $\star \star \star \star \star$                                                                                      |                                                                                                                    | CANADA                                                                                                                                                                                                                                           |                                                                           |
| AIR (Federal) <sup>1</sup>                                                                                                         |                                                                                                                    | L'ANSE RES (1880)                                                                                                                                                                                                                                |                                                                           |
| Trust Land / Home Land                                                                                                             |                                                                                                                    | T1880                                                                                                                                                                                                                                            |                                                                           |
| OTSA / TDSA / ANVSA                                                                                                                |                                                                                                                    | KAW OTSA (5340)                                                                                                                                                                                                                                  |                                                                           |
| Tribal Subdivision                                                                                                                 |                                                                                                                    | SHONTO (620)                                                                                                                                                                                                                                     |                                                                           |
| AIR (State) <sup>1</sup>                                                                                                           |                                                                                                                    | Tama Res (4125)                                                                                                                                                                                                                                  |                                                                           |
| SDAISA                                                                                                                             |                                                                                                                    | Lumbee (9815)                                                                                                                                                                                                                                    |                                                                           |
| ANRC                                                                                                                               |                                                                                                                    | NANA ANRC 52120                                                                                                                                                                                                                                  |                                                                           |
| Urbanized Area                                                                                                                     |                                                                                                                    |                                                                                                                                                                                                                                                  |                                                                           |
| Urban Cluster                                                                                                                      |                                                                                                                    | Baltimore, MD 04843                                                                                                                                                                                                                              |                                                                           |
| State or Statistically Equivalent Entity                                                                                           |                                                                                                                    | <b>Tooele, VT 88057</b>                                                                                                                                                                                                                          |                                                                           |
| County or Statistically Equivalent Entity                                                                                          |                                                                                                                    | NEW YORK 36                                                                                                                                                                                                                                      |                                                                           |
|                                                                                                                                    |                                                                                                                    | ERIE 029                                                                                                                                                                                                                                         |                                                                           |
| Minor Civil Division (MCD) <sup>1</sup>                                                                                            |                                                                                                                    | Pike Twp 59742                                                                                                                                                                                                                                   |                                                                           |
| Census County Division (CCD)                                                                                                       |                                                                                                                    | Kula CCD 91890                                                                                                                                                                                                                                   |                                                                           |
| Consolidated City                                                                                                                  |                                                                                                                    | MILFORD 47500                                                                                                                                                                                                                                    |                                                                           |
| Incorporated Place <sup>1</sup>                                                                                                    |                                                                                                                    |                                                                                                                                                                                                                                                  |                                                                           |
|                                                                                                                                    |                                                                                                                    | Rome 63418                                                                                                                                                                                                                                       |                                                                           |
| Census Designated Place (                                                                                                          | (CDP)                                                                                                              | <b>Z</b> 0.410 <b>Z</b>                                                                                                                                                                                                                          |                                                                           |
|                                                                                                                                    |                                                                                                                    | Zena 84187                                                                                                                                                                                                                                       |                                                                           |
| tribal subdivision boundaries o<br>boundaries.<br>ABBREVIATION REFEREN<br>Home Land = Hawaiian Home<br>Statistical Area; ANVSA = A | coincide, the map shows the<br>ICE: AIR = American Indi<br>e Land; OTSA = Oklahoma<br>laska Native Village Statist | bundaries coincide, or where Americar<br>boundary symbol for only the highes<br>an Reservation; Trust Land = Off-Res<br>a Tribal Statistical Area; TDSA = Trib<br>ical Area; Tribal Subdivision = American<br>Indian Statistical Area; ANRC = Al | t-ranking of these<br>ervation Trust Land;<br>al Designated<br>can Indian |
| Tribal Subdivision; SDAISA<br>Regional Corporation                                                                                 |                                                                                                                    |                                                                                                                                                                                                                                                  |                                                                           |
| Tribal Subdivision; SDAISA<br>Regional Corporation                                                                                 | SYMBOL                                                                                                             | <u>FEATURE</u>                                                                                                                                                                                                                                   | SYMBOL                                                                    |
| Tribal Subdivision; SDAISA<br>Regional Corporation                                                                                 | SYMBOL                                                                                                             | FEATURE<br>Stream or Shoreline <sup>2</sup>                                                                                                                                                                                                      | SYMBOL<br>Rock Creek                                                      |
| Tribal Subdivision; SDAISA<br>Regional Corporation                                                                                 |                                                                                                                    |                                                                                                                                                                                                                                                  |                                                                           |
| Tribal Subdivision; SDAISA<br>Regional Corporation<br>FEATURE<br>Major Roads                                                       | I-95                                                                                                               | Stream or Shoreline <sup>2</sup>                                                                                                                                                                                                                 | Rock Creek                                                                |
| Tribal Subdivision; SDAISA<br>Regional Corporation<br>FEATURE<br>Major Roads<br>Other Roads <sup>2</sup>                           | I-95 Marsh Ln                                                                                                      | Stream or Shoreline <sup>2</sup><br>Large River or Lake                                                                                                                                                                                          | Rock Creek                                                                |
| Tribal Subdivision; SDAISA<br>Regional Corporation<br>FEATURE<br>Major Roads<br>Other Roads <sup>2</sup><br>Railroad <sup>2</sup>  | I-95 Marsh Ln                                                                                                      | Stream or Shoreline <sup>2</sup><br>Large River or Lake                                                                                                                                                                                          | Rock Creek                                                                |

<sup>1</sup> A 'o' following an entity name indicates that the entity is also a false MCD; the false MCD name is not shown.

<sup>2</sup> Feature shown only when coincident with the subject urbanized area / urban cluster boundary.  $^3$  Feature coincident with the boundary of an entity other than the subject urbanized area / urban cluster.

Other Boundary Feature <sup>3</sup>

URBAN CLUSTER OUTLINE MAP (Census 2000) Morris, MN (59356) Map Sheet: 1 (Total Sheets: 1)