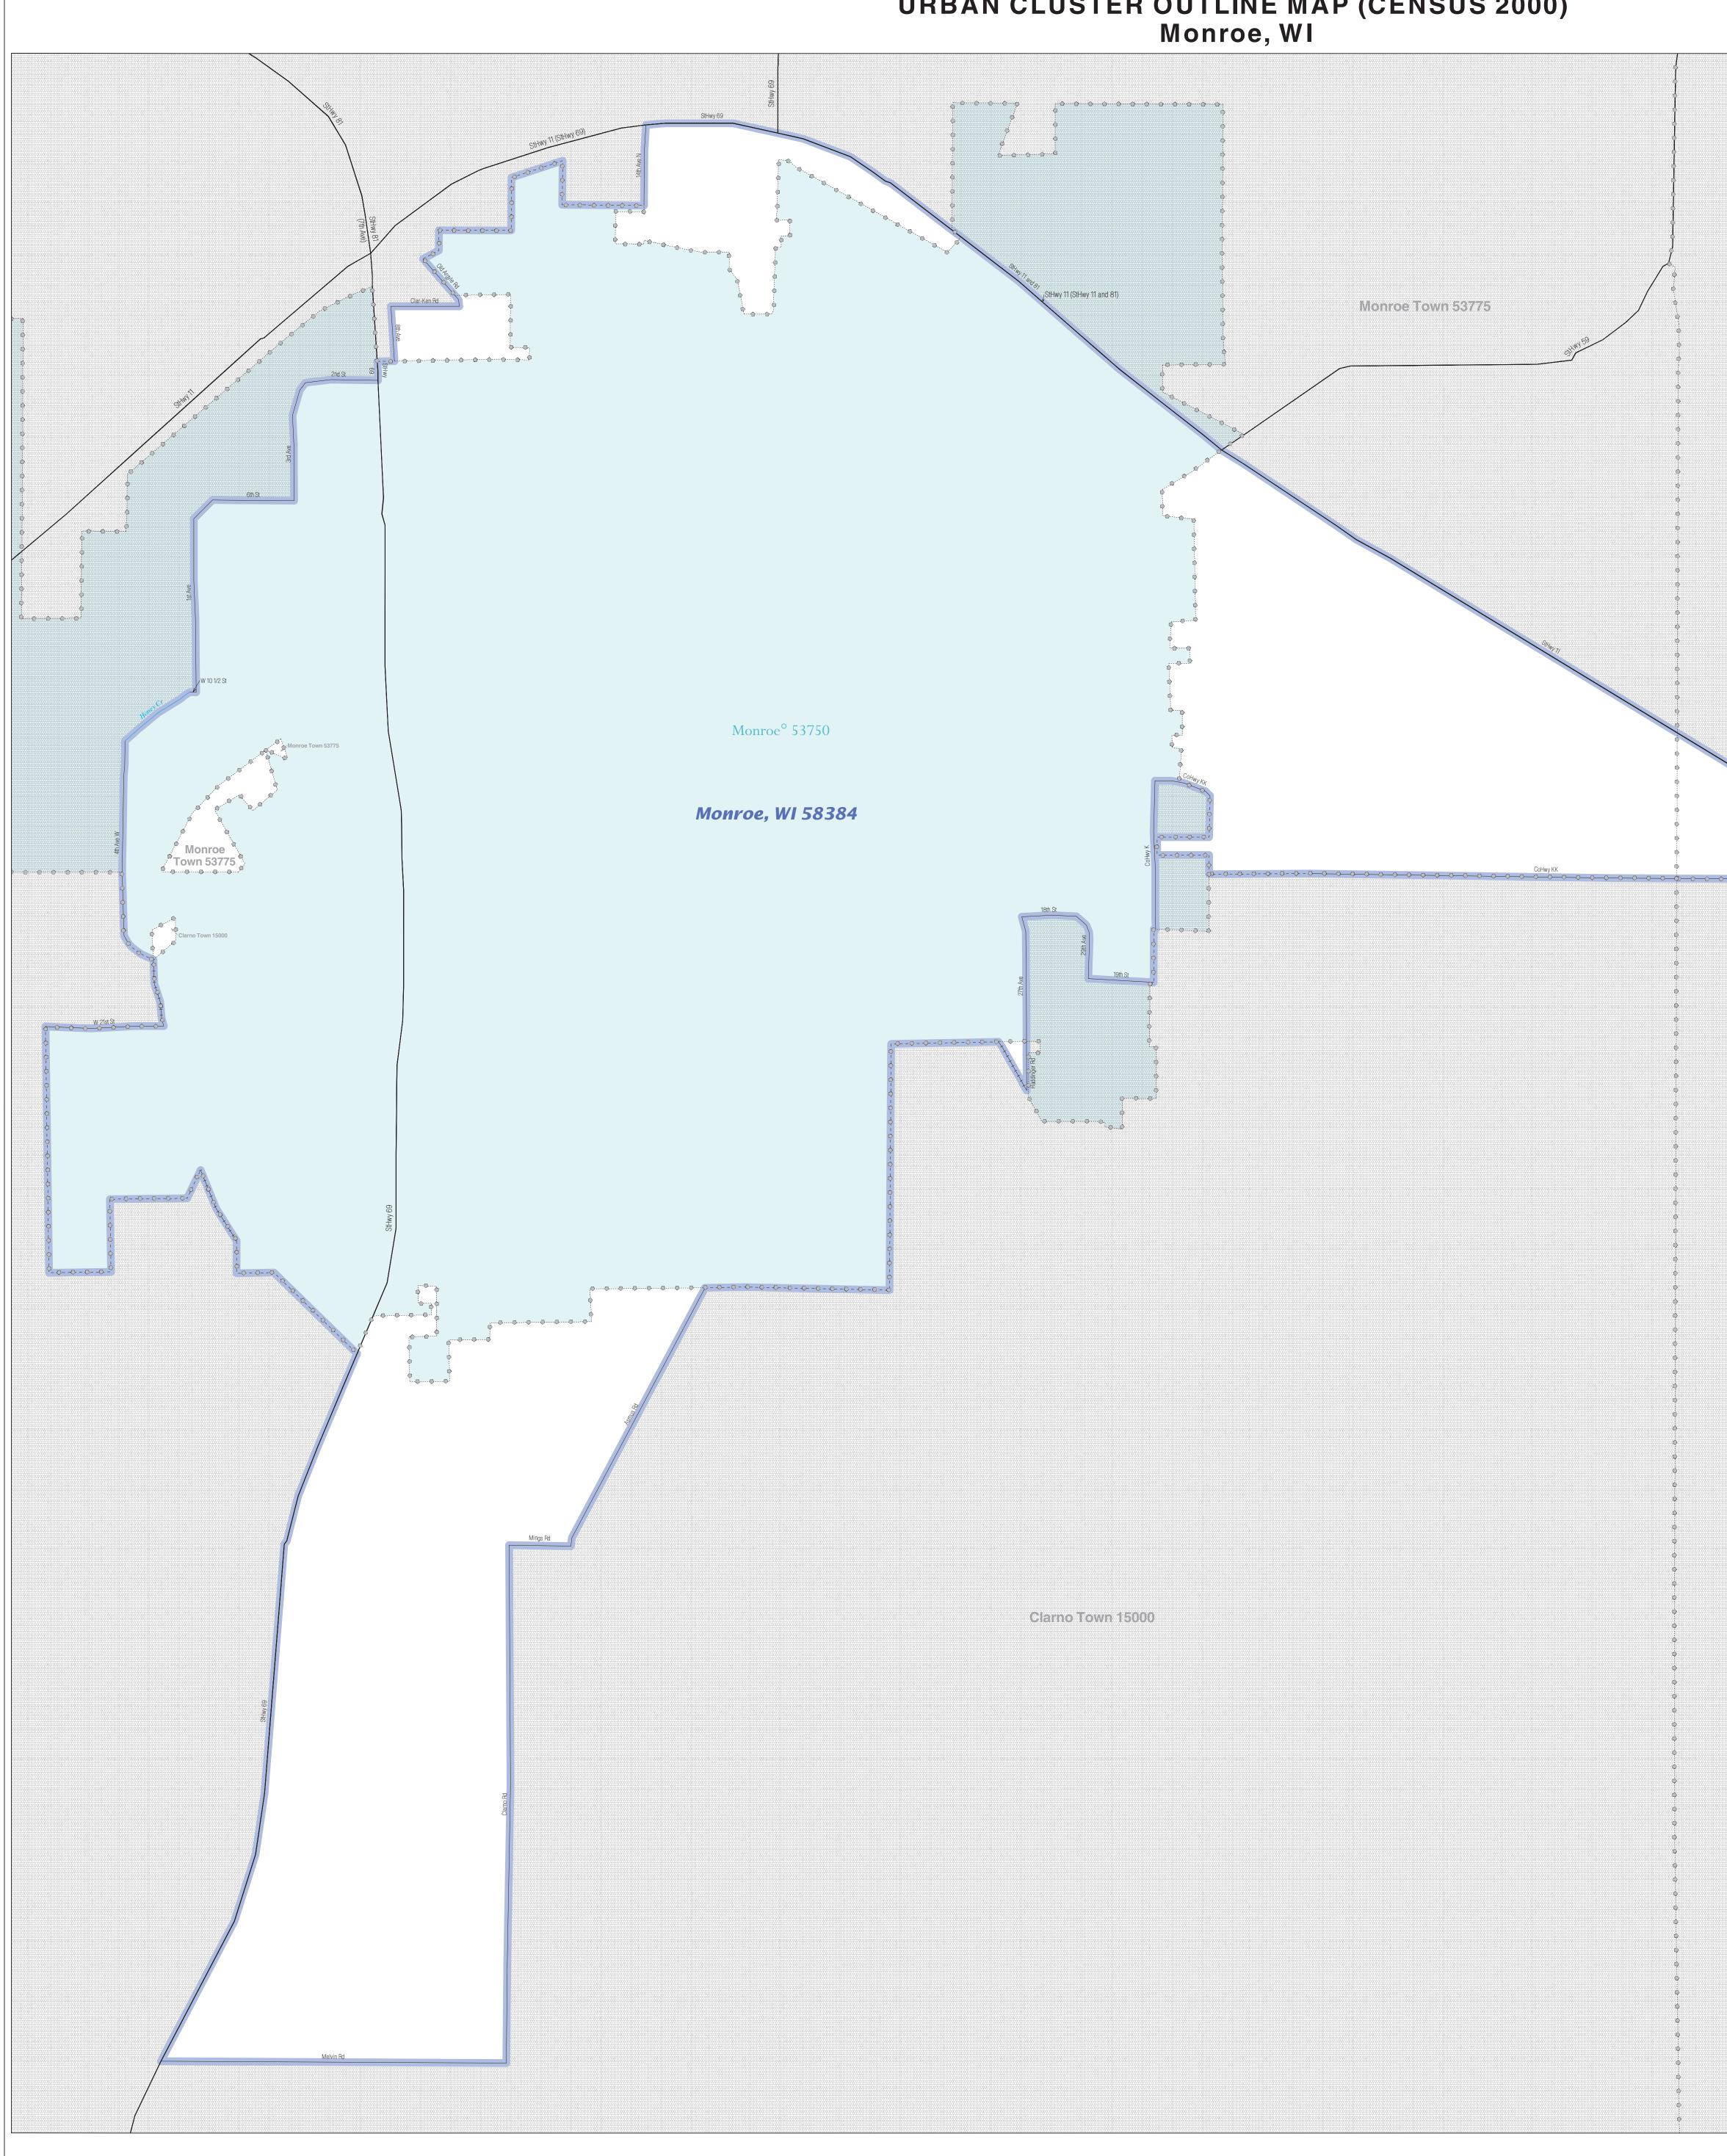

## URBAN CLUSTER OUTLINE MAP (CENSUS 2000) Monroe, WI

W-

The plotted map scale is 1:8,654

Sylvester town #35745

-0-0-0-0-0-0-0-0-0-0-0-0-0

Stiftwy 17

| LEGEND                                        |                     |  |  |  |  |
|-----------------------------------------------|---------------------|--|--|--|--|
| SYMBOL DESCRIPTION / SYMBOL                   | NAME STYLE          |  |  |  |  |
| International $\star \star \star \star \star$ | CANADA              |  |  |  |  |
| AIR (Federal) <sup>1</sup>                    | L'ANSE RES (1880)   |  |  |  |  |
| Trust Land / Home Land                        | T1880               |  |  |  |  |
| OTSA / TDSA / ANVSA                           | KAW OTSA (5340)     |  |  |  |  |
| Tribal Subdivision                            | SHONTO (620)        |  |  |  |  |
| AIR (State) <sup>1</sup>                      | Tama Res (4125)     |  |  |  |  |
| SDAISA                                        | Lumbee (9815)       |  |  |  |  |
| ANRC                                          | NANA ANRC 52120     |  |  |  |  |
| Urbanized Area                                | Baltimore, MD 04843 |  |  |  |  |
| Urban Cluster                                 | Tooele, VT 88057    |  |  |  |  |
| State or Statistically Equivalent Entity      | NEW YORK 36         |  |  |  |  |
| County or Statistically Equivalent Entity     | ERIE 029            |  |  |  |  |
| Minor Civil Division (MCD) <sup>1</sup>       | Pike Twp 59742      |  |  |  |  |
| Census County Division (CCD)                  | Kula CCD 91890      |  |  |  |  |
| Consolidated City                             | MILFORD 47500       |  |  |  |  |
| Incorporated Place <sup>1</sup>               |                     |  |  |  |  |
|                                               | Rome 63418          |  |  |  |  |

defersion fownsylsyls

URBAN CLUSTER OUTLINE MAP (Census 2000) Monroe, WI (58384) Map Sheet: 1 (Total Sheets: 1)