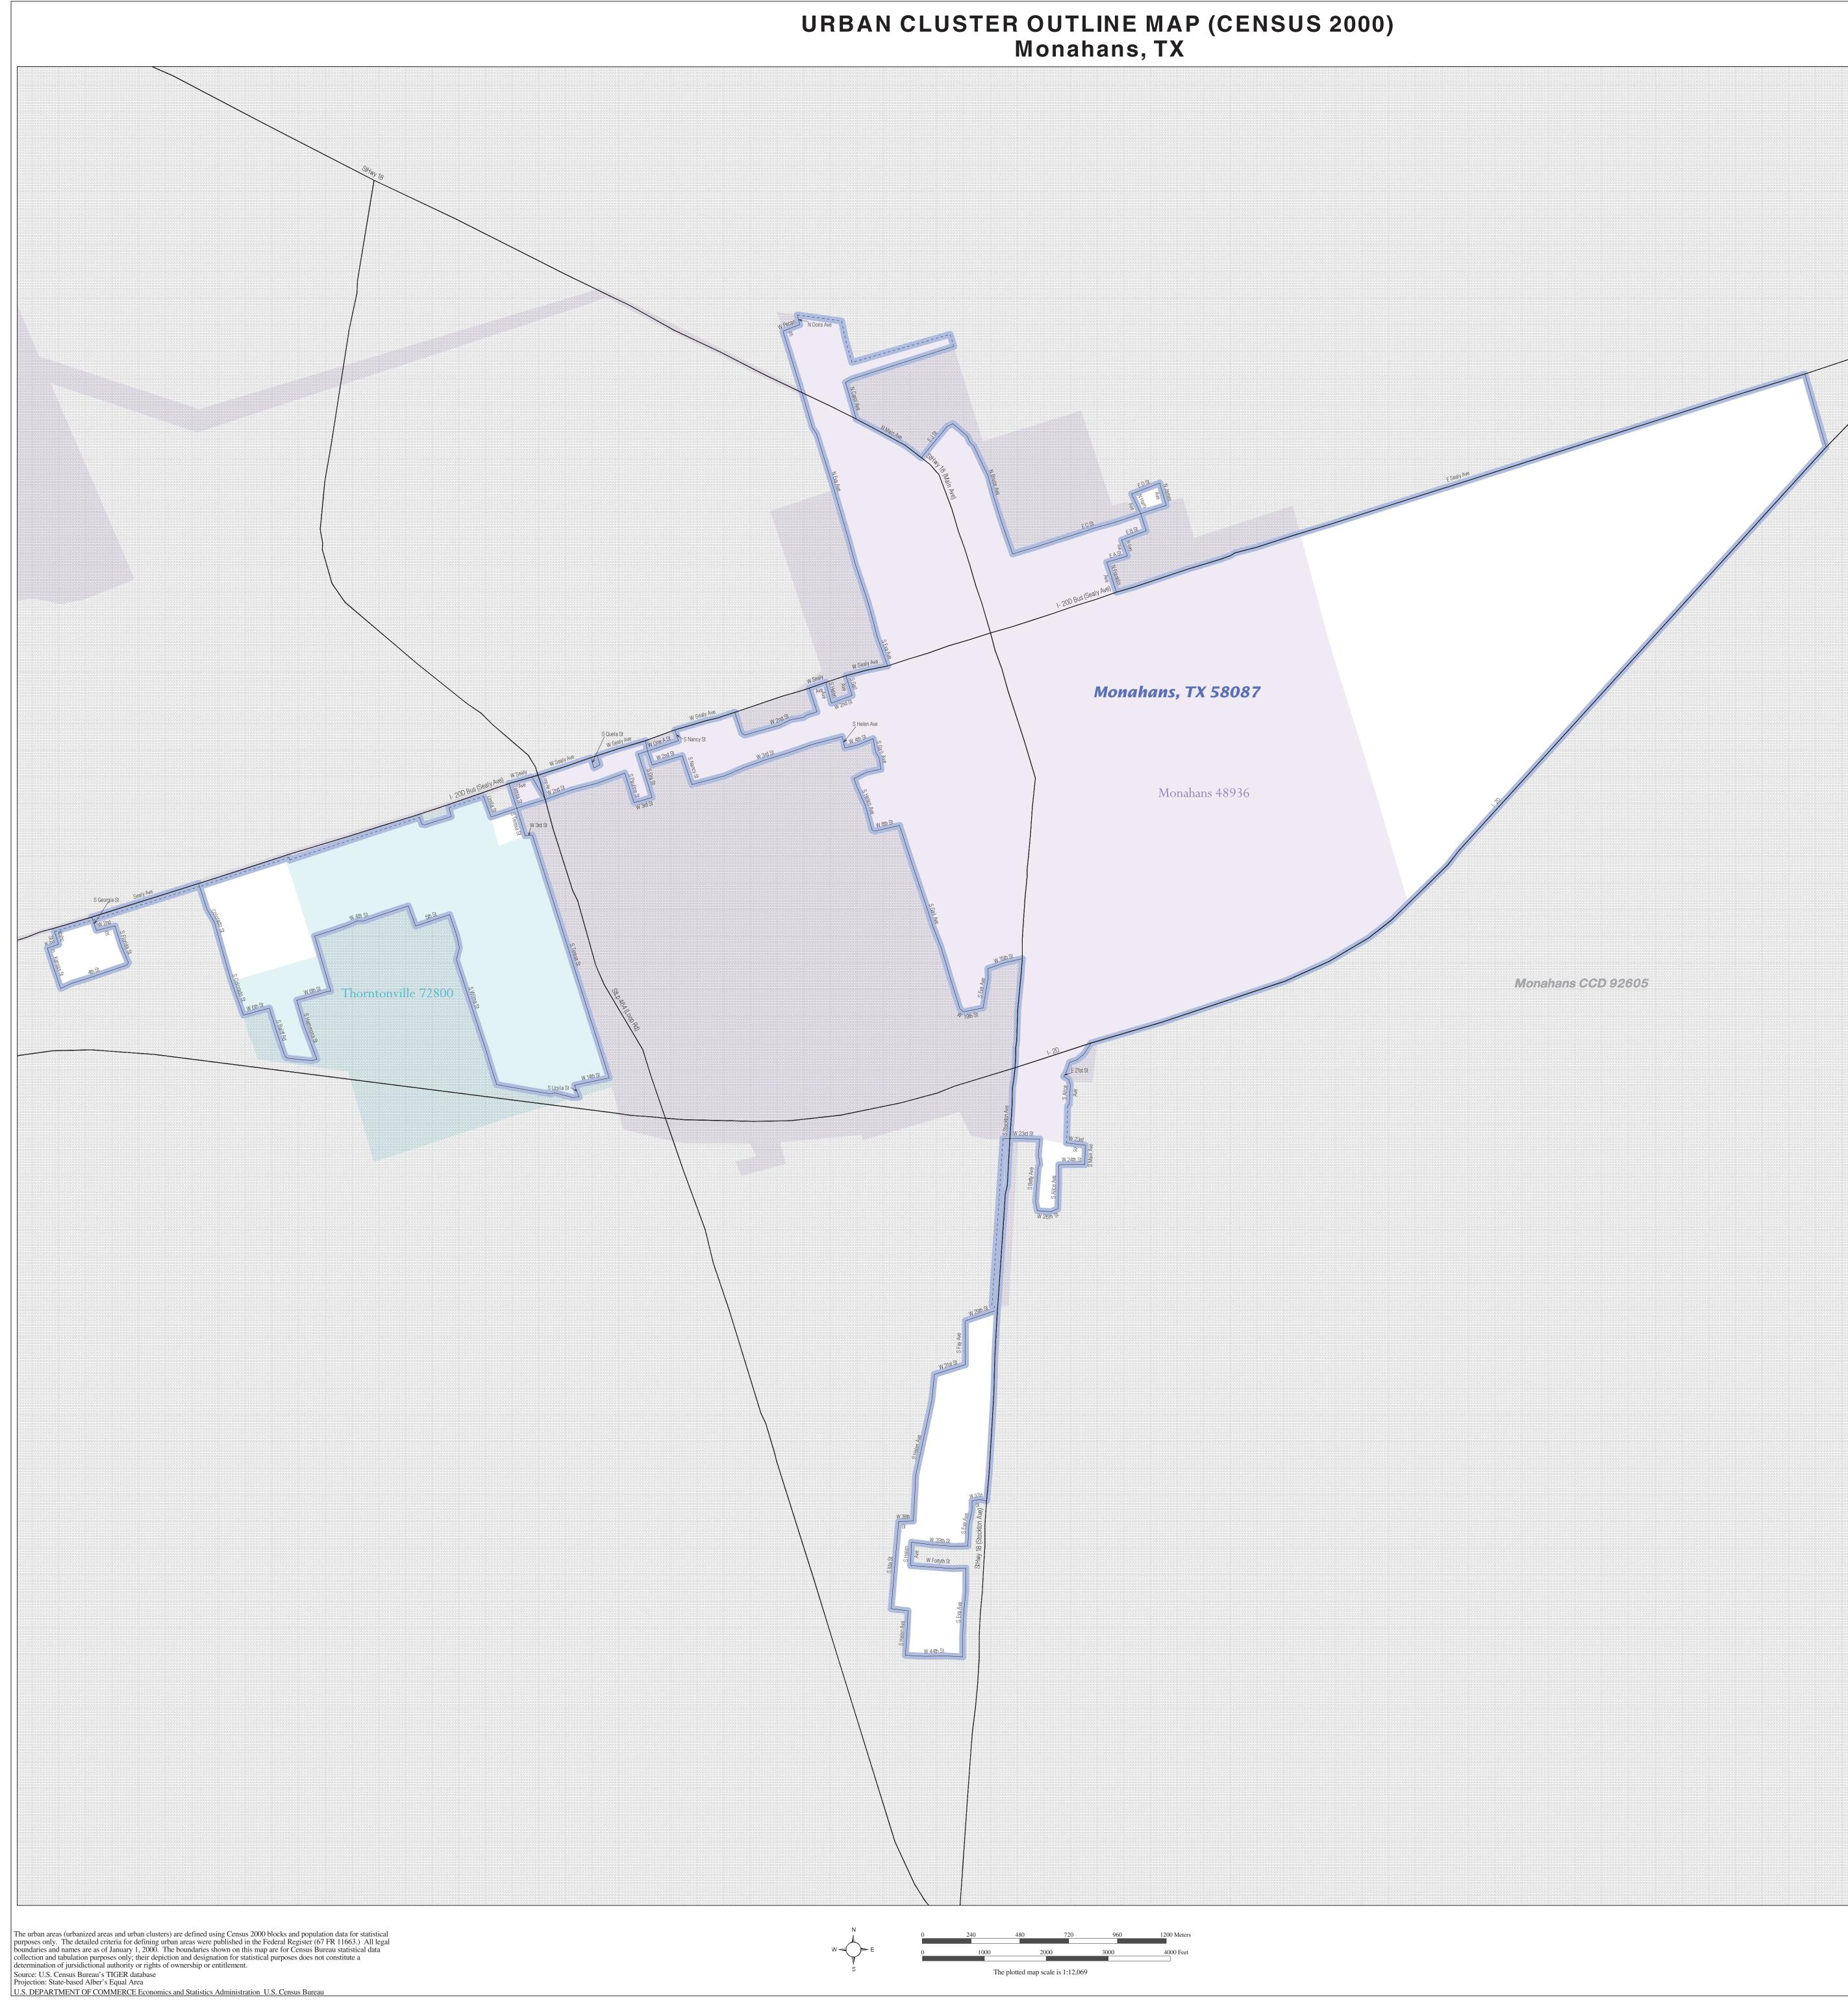

URBAN CLUSTER OUTLINE MAP (Census 2000) Monahans, TX (58087) Map Sheet: 1 (Total Sheets: 1)