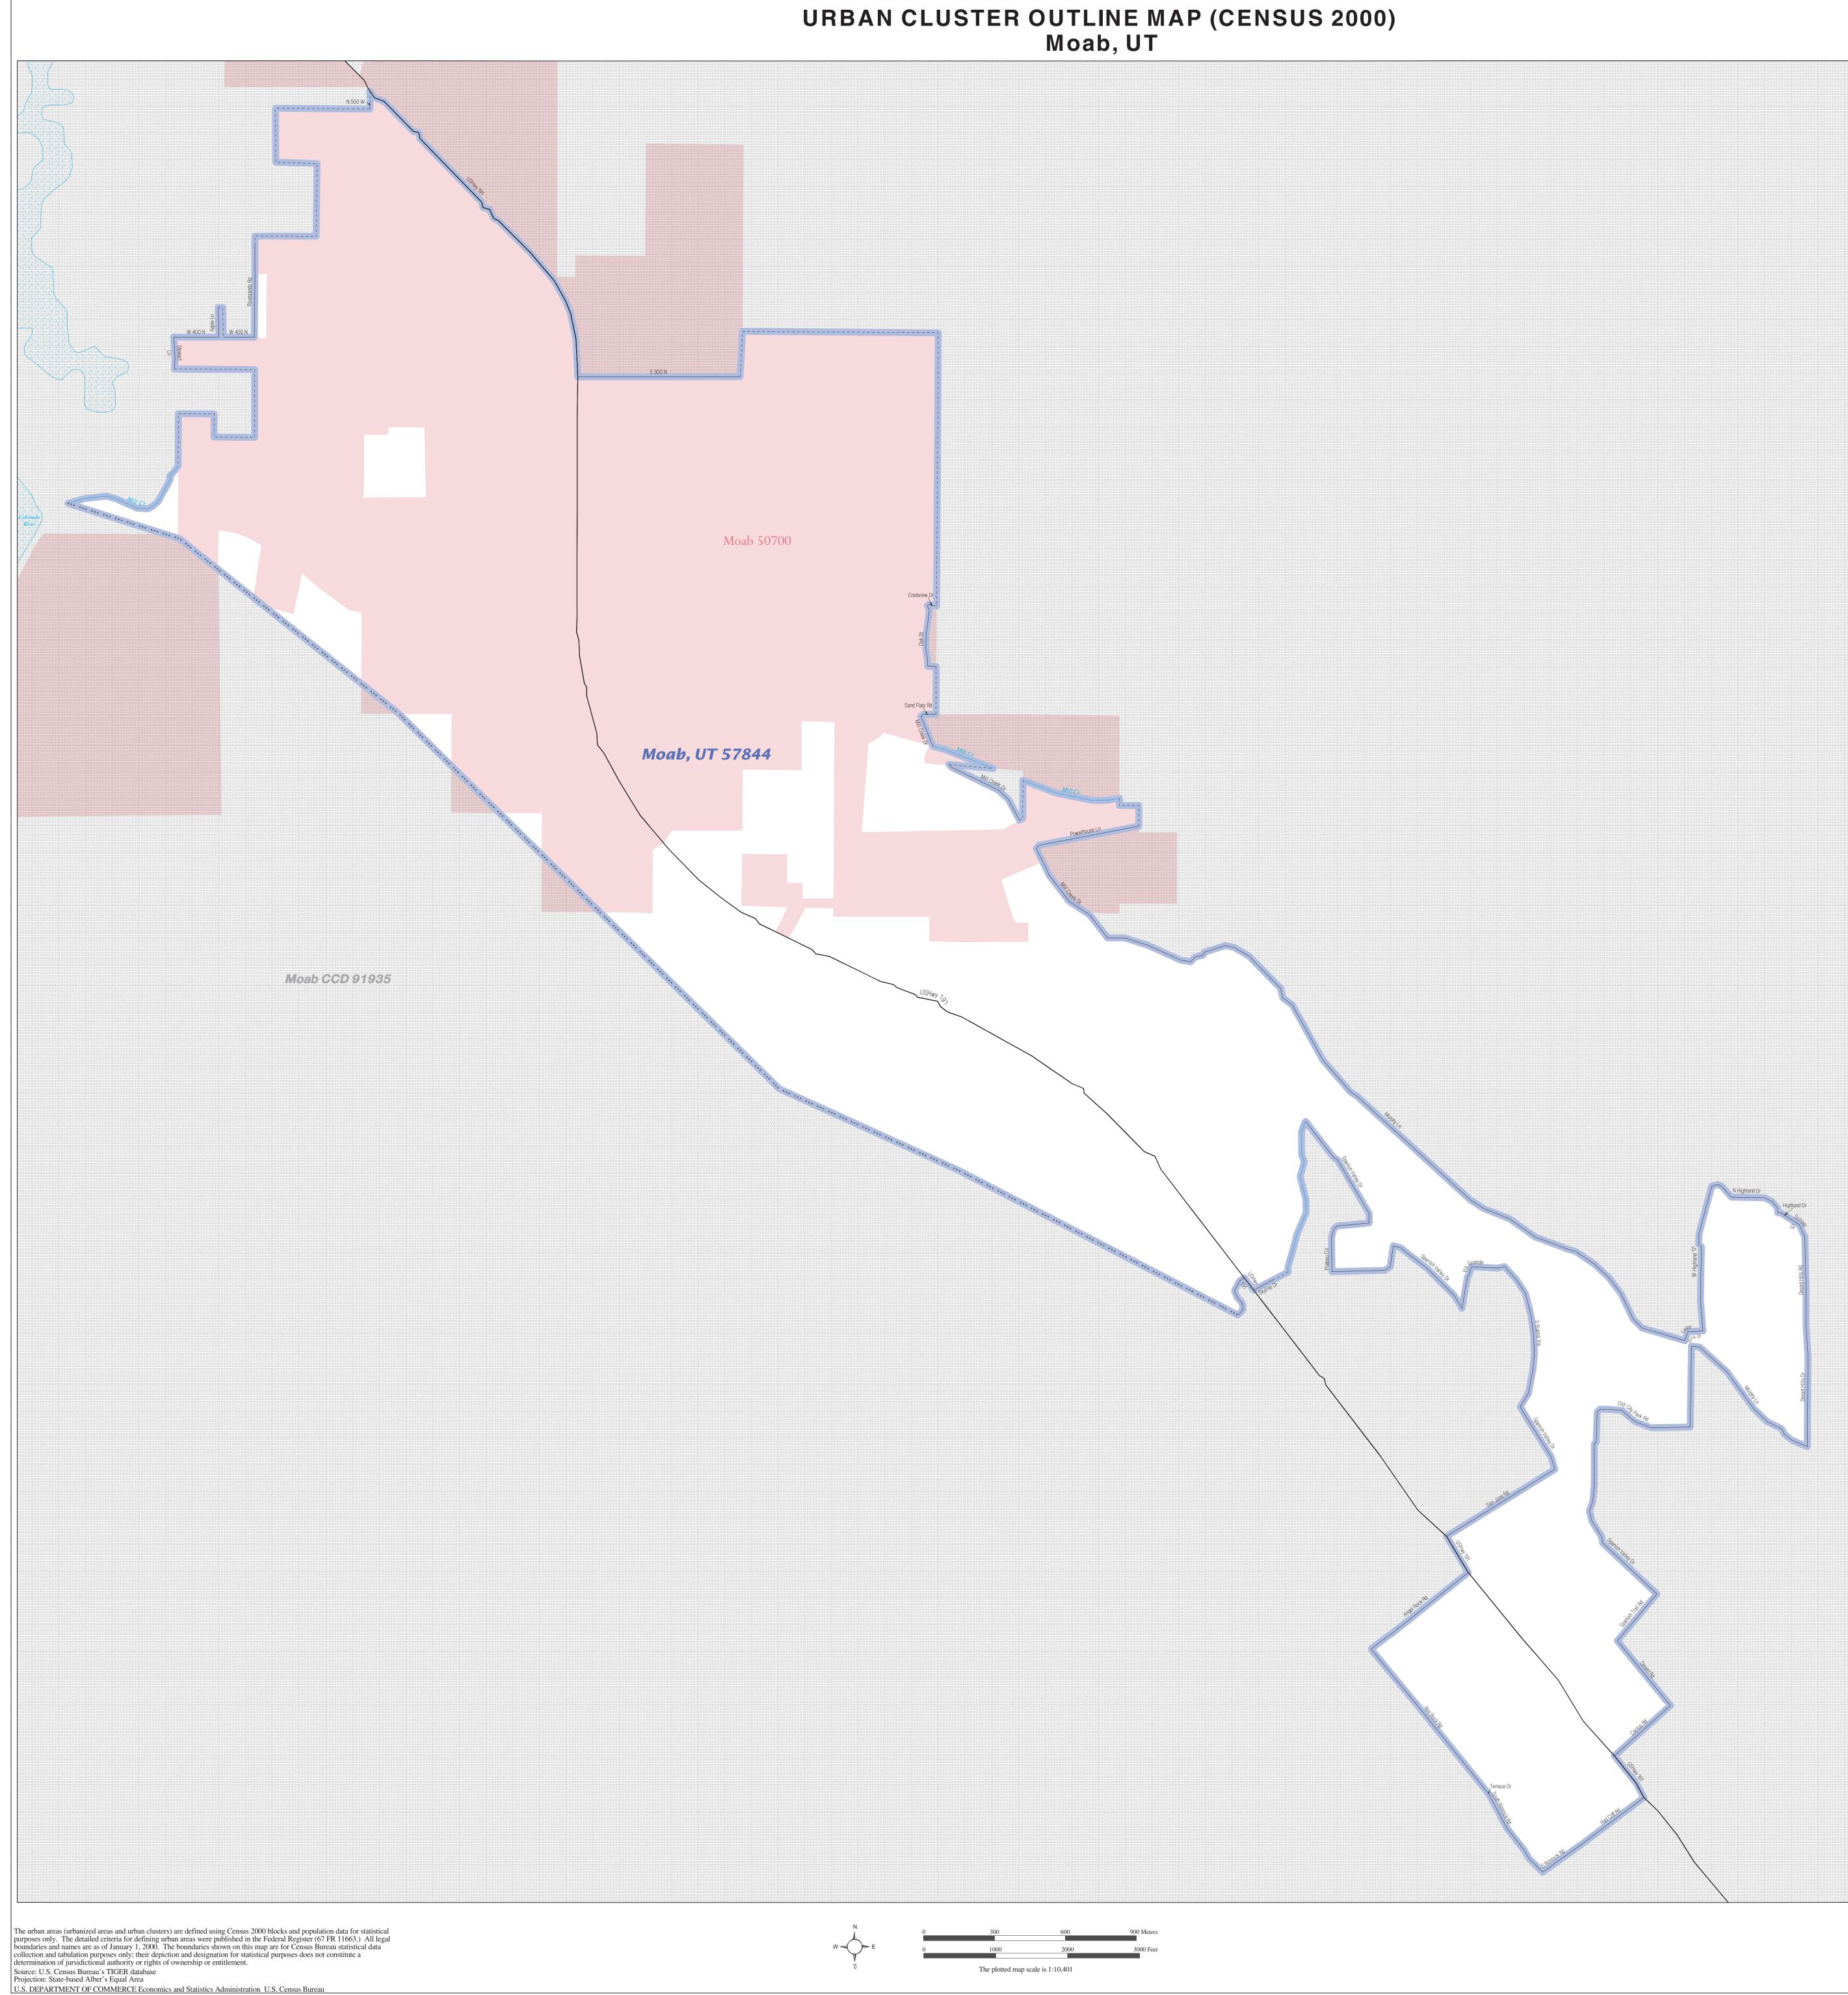

URBAN CLUSTER OUTLINE MAP (Census 2000) Moab, UT (57844) Map Sheet: 1 (Total Sheets: 1)