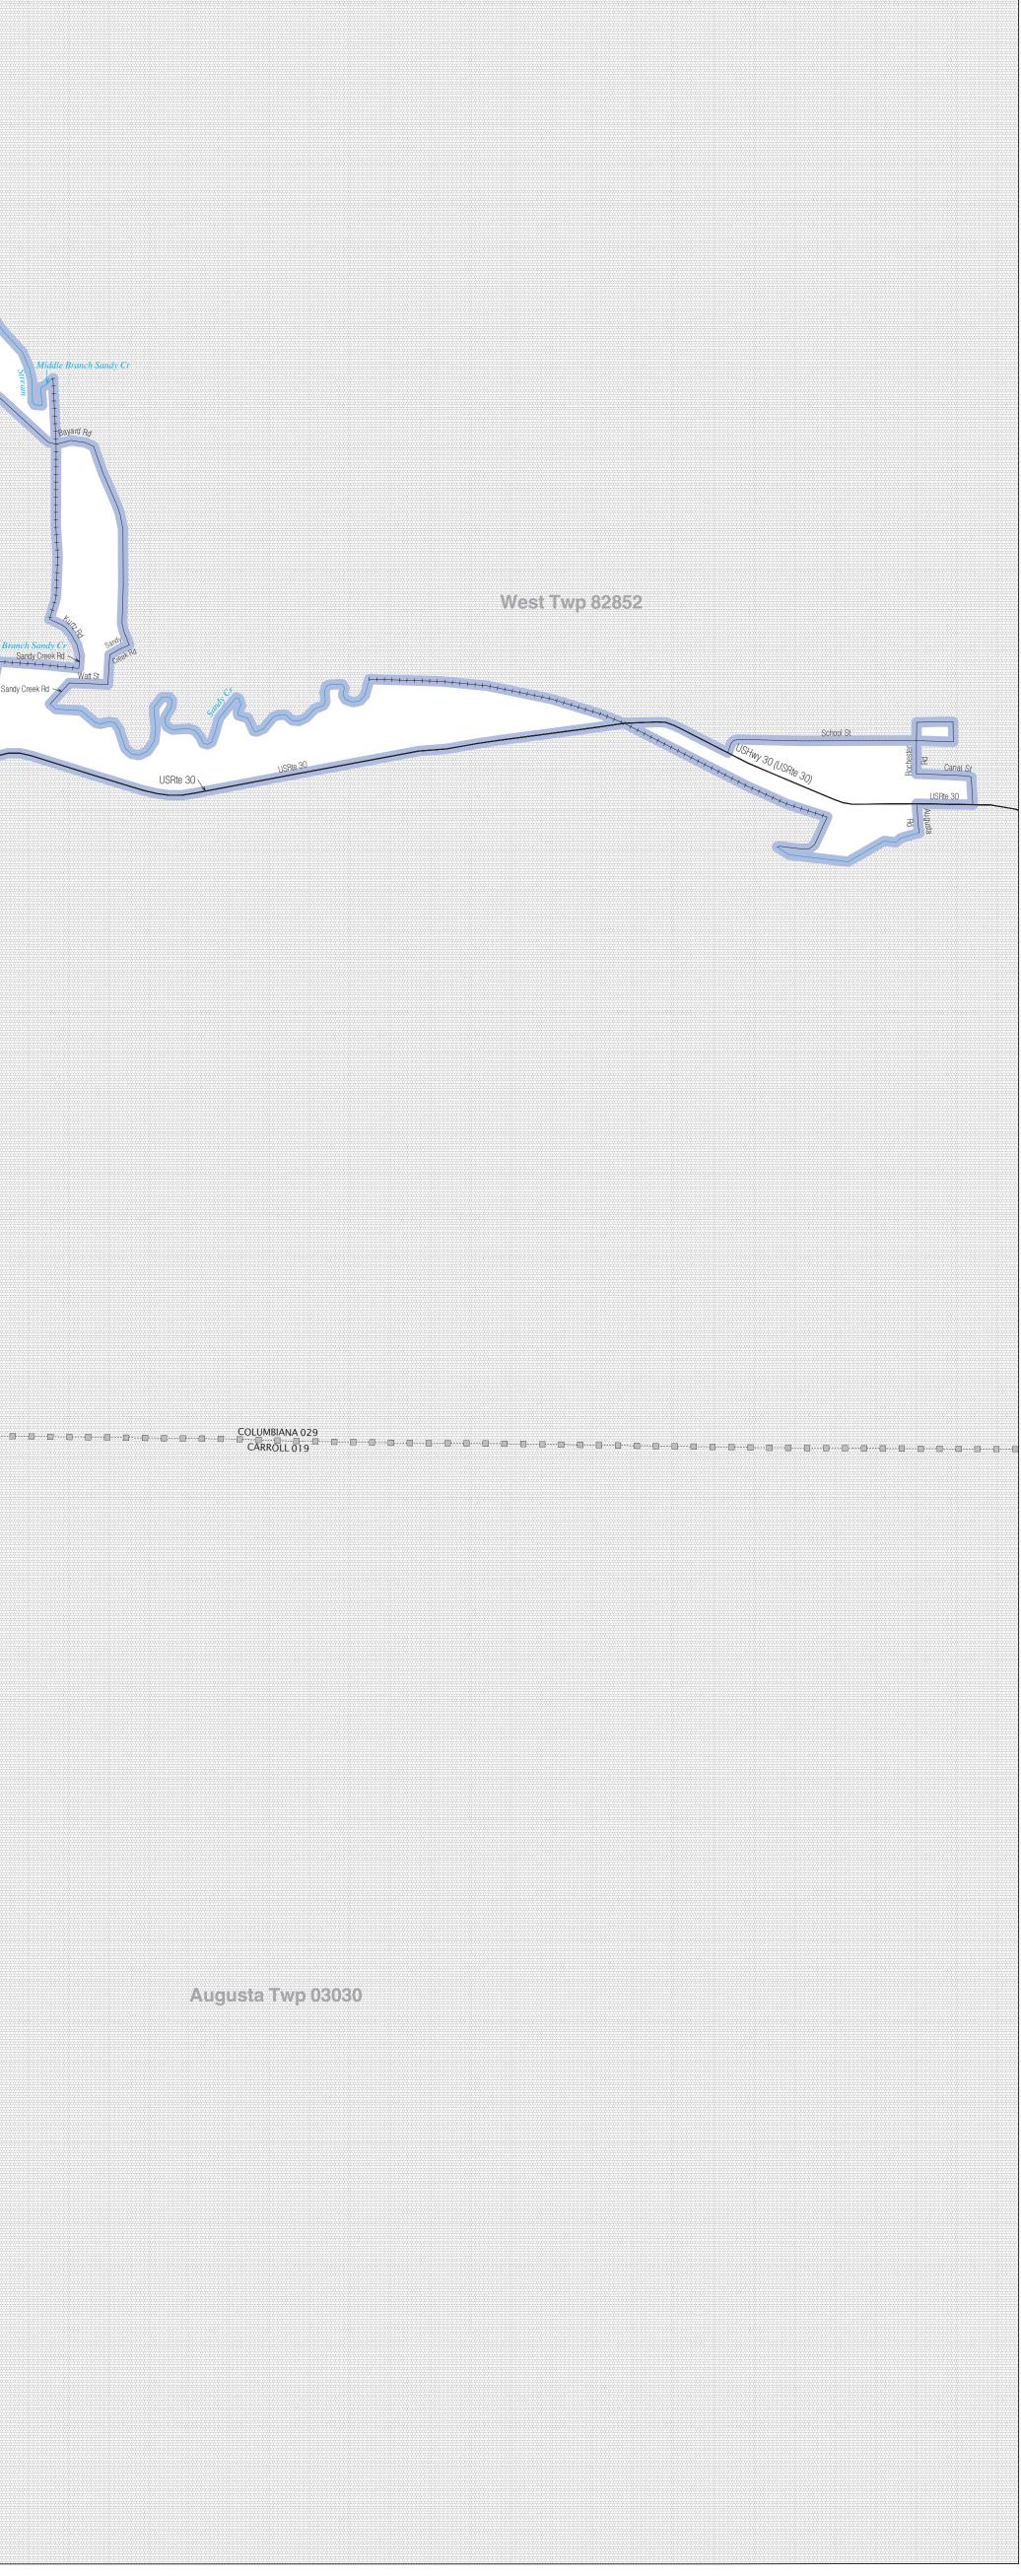

## URBAN CLUSTER OUTLINE MAP (CENSUS 2000) Minerva, OH

Bayard Rd

Liberty Church St NE

W-

·O····O····O····D····

The plotted map scale is 1:12,000

AUGUSEEWottkitko

| L                                                                                                             | EGEND                                                                                                                    |
|---------------------------------------------------------------------------------------------------------------|--------------------------------------------------------------------------------------------------------------------------|
| SYMBOL DESCRIPTION / SYMBOL                                                                                   | NAME STYLE                                                                                                               |
| International<br>* * * * *                                                                                    | CANADA                                                                                                                   |
| AIR (Federal) <sup>1</sup>                                                                                    | L'ANSE RES (1880)                                                                                                        |
| Trust Land / Home Land                                                                                        | T1880                                                                                                                    |
| OTSA / TDSA / ANVSA                                                                                           | KAW OTSA (5340)                                                                                                          |
| Tribal Subdivision                                                                                            | SHONTO (620)                                                                                                             |
| AIR (State) <sup>1</sup>                                                                                      | Tama Res (4125)                                                                                                          |
| SDAISA                                                                                                        | Lumbee (9815)                                                                                                            |
| ANRC                                                                                                          | NANA ANRC 52120                                                                                                          |
| Urbanized Area                                                                                                | Baltimore, MD 04843                                                                                                      |
| Urban Cluster                                                                                                 | Tooele, VT 88057                                                                                                         |
| State or Statistically Equivalent Entity                                                                      | NEW YORK 36                                                                                                              |
| County or Statistically Equivalent Entity                                                                     | ERIE 029                                                                                                                 |
| Minor Civil Division (MCD) <sup>1</sup>                                                                       | Pike Twp 59742                                                                                                           |
| Census County Division (CCD)                                                                                  | Kula CCD 91890                                                                                                           |
| Consolidated City                                                                                             | MILFORD 47500                                                                                                            |
| Incorporated Place <sup>1</sup>                                                                               |                                                                                                                          |
|                                                                                                               | Rome 63418                                                                                                               |
| Census Designated Place (CDP)                                                                                 |                                                                                                                          |
|                                                                                                               | Zena 84187                                                                                                               |
| Where international, state, county, and/or MCD / CCD tribal subdivision boundaries coincide, the map shows to | boundaries coincide, or where American Indian reservations :<br>he boundary symbol for only the highest-ranking of these |

URBAN CLUSTER OUTLINE MAP (Census 2000) Minerva, OH (57601) Map Sheet: 1 (Total Sheets: 1)