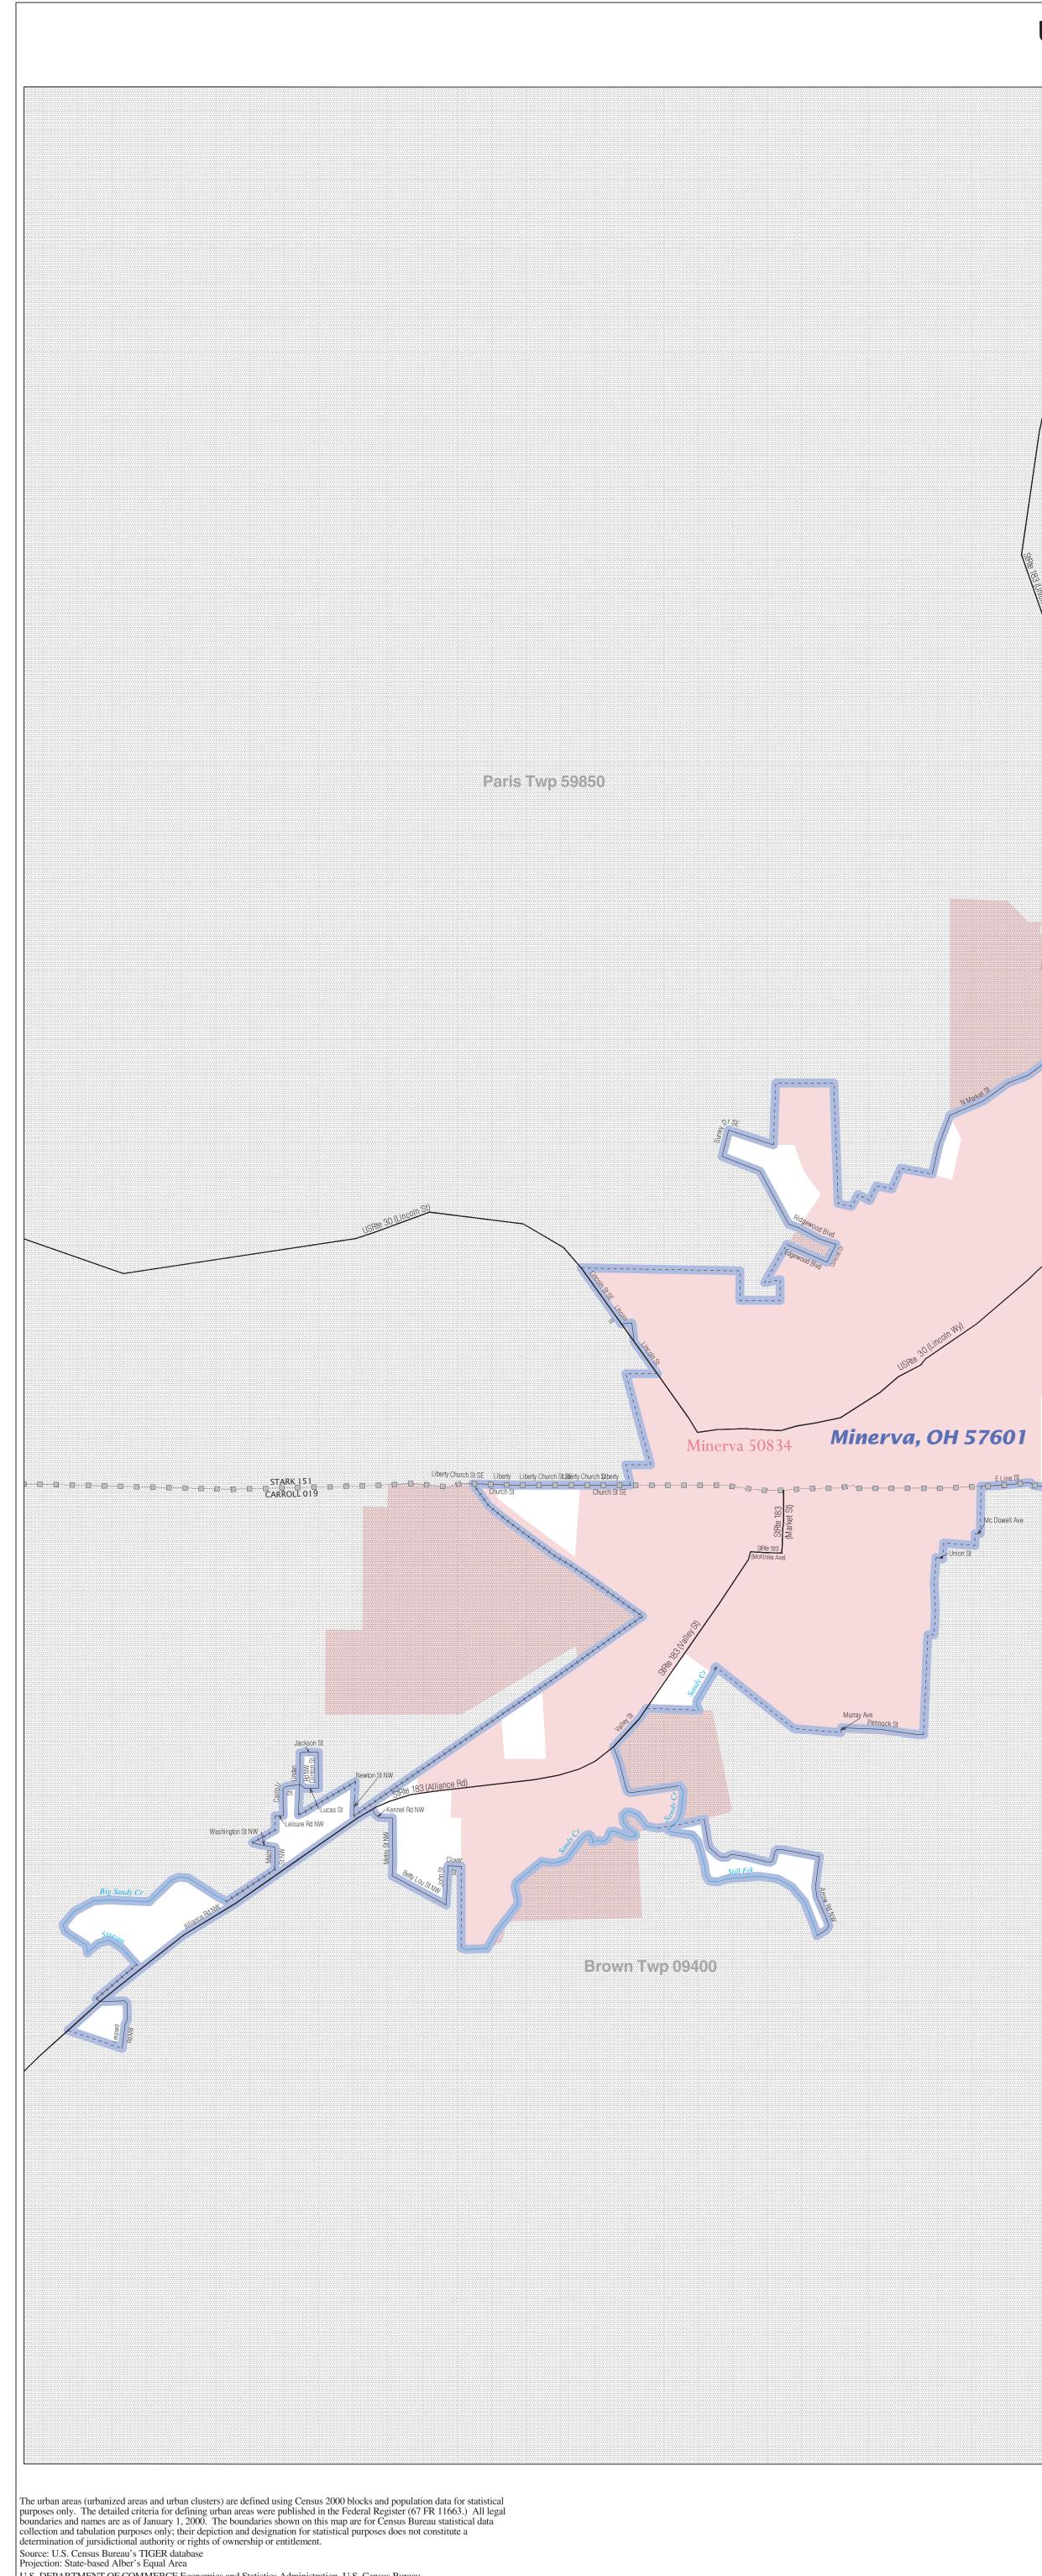

## URBAN CLUSTER OUTLINE MAP (CENSUS 2000) Minerva, OH

Bayard Rd

Liberty Church St NE

W-

·O····O····O····D····

The plotted map scale is 1:12,000

AUGUSEEWottkitko

| L                                                                                                             | EGEND                                                                                                                    |
|---------------------------------------------------------------------------------------------------------------|--------------------------------------------------------------------------------------------------------------------------|
| SYMBOL DESCRIPTION / SYMBOL                                                                                   | NAME STYLE                                                                                                               |
| International<br>* * * * *                                                                                    | CANADA                                                                                                                   |
| AIR (Federal) <sup>1</sup>                                                                                    | L'ANSE RES (1880)                                                                                                        |
| Trust Land / Home Land                                                                                        | T1880                                                                                                                    |
| OTSA / TDSA / ANVSA                                                                                           | KAW OTSA (5340)                                                                                                          |
| Tribal Subdivision                                                                                            | SHONTO (620)                                                                                                             |
| AIR (State) <sup>1</sup>                                                                                      | Tama Res (4125)                                                                                                          |
| SDAISA                                                                                                        | Lumbee (9815)                                                                                                            |
| ANRC                                                                                                          | NANA ANRC 52120                                                                                                          |
| Urbanized Area                                                                                                | Baltimore, MD 04843                                                                                                      |
| Urban Cluster                                                                                                 | Tooele, VT 88057                                                                                                         |
| State or Statistically Equivalent Entity                                                                      | NEW YORK 36                                                                                                              |
| County or Statistically Equivalent Entity                                                                     | ERIE 029                                                                                                                 |
| Minor Civil Division (MCD) <sup>1</sup>                                                                       | Pike Twp 59742                                                                                                           |
| Census County Division (CCD)                                                                                  | Kula CCD 91890                                                                                                           |
| Consolidated City                                                                                             | MILFORD 47500                                                                                                            |
| Incorporated Place <sup>1</sup>                                                                               |                                                                                                                          |
|                                                                                                               | Rome 63418                                                                                                               |
| Census Designated Place (CDP)                                                                                 |                                                                                                                          |
|                                                                                                               | Zena 84187                                                                                                               |
| Where international, state, county, and/or MCD / CCD tribal subdivision boundaries coincide, the map shows to | boundaries coincide, or where American Indian reservations :<br>he boundary symbol for only the highest-ranking of these |

URBAN CLUSTER OUTLINE MAP (Census 2000) Minerva, OH (57601) Map Sheet: 1 (Total Sheets: 1)