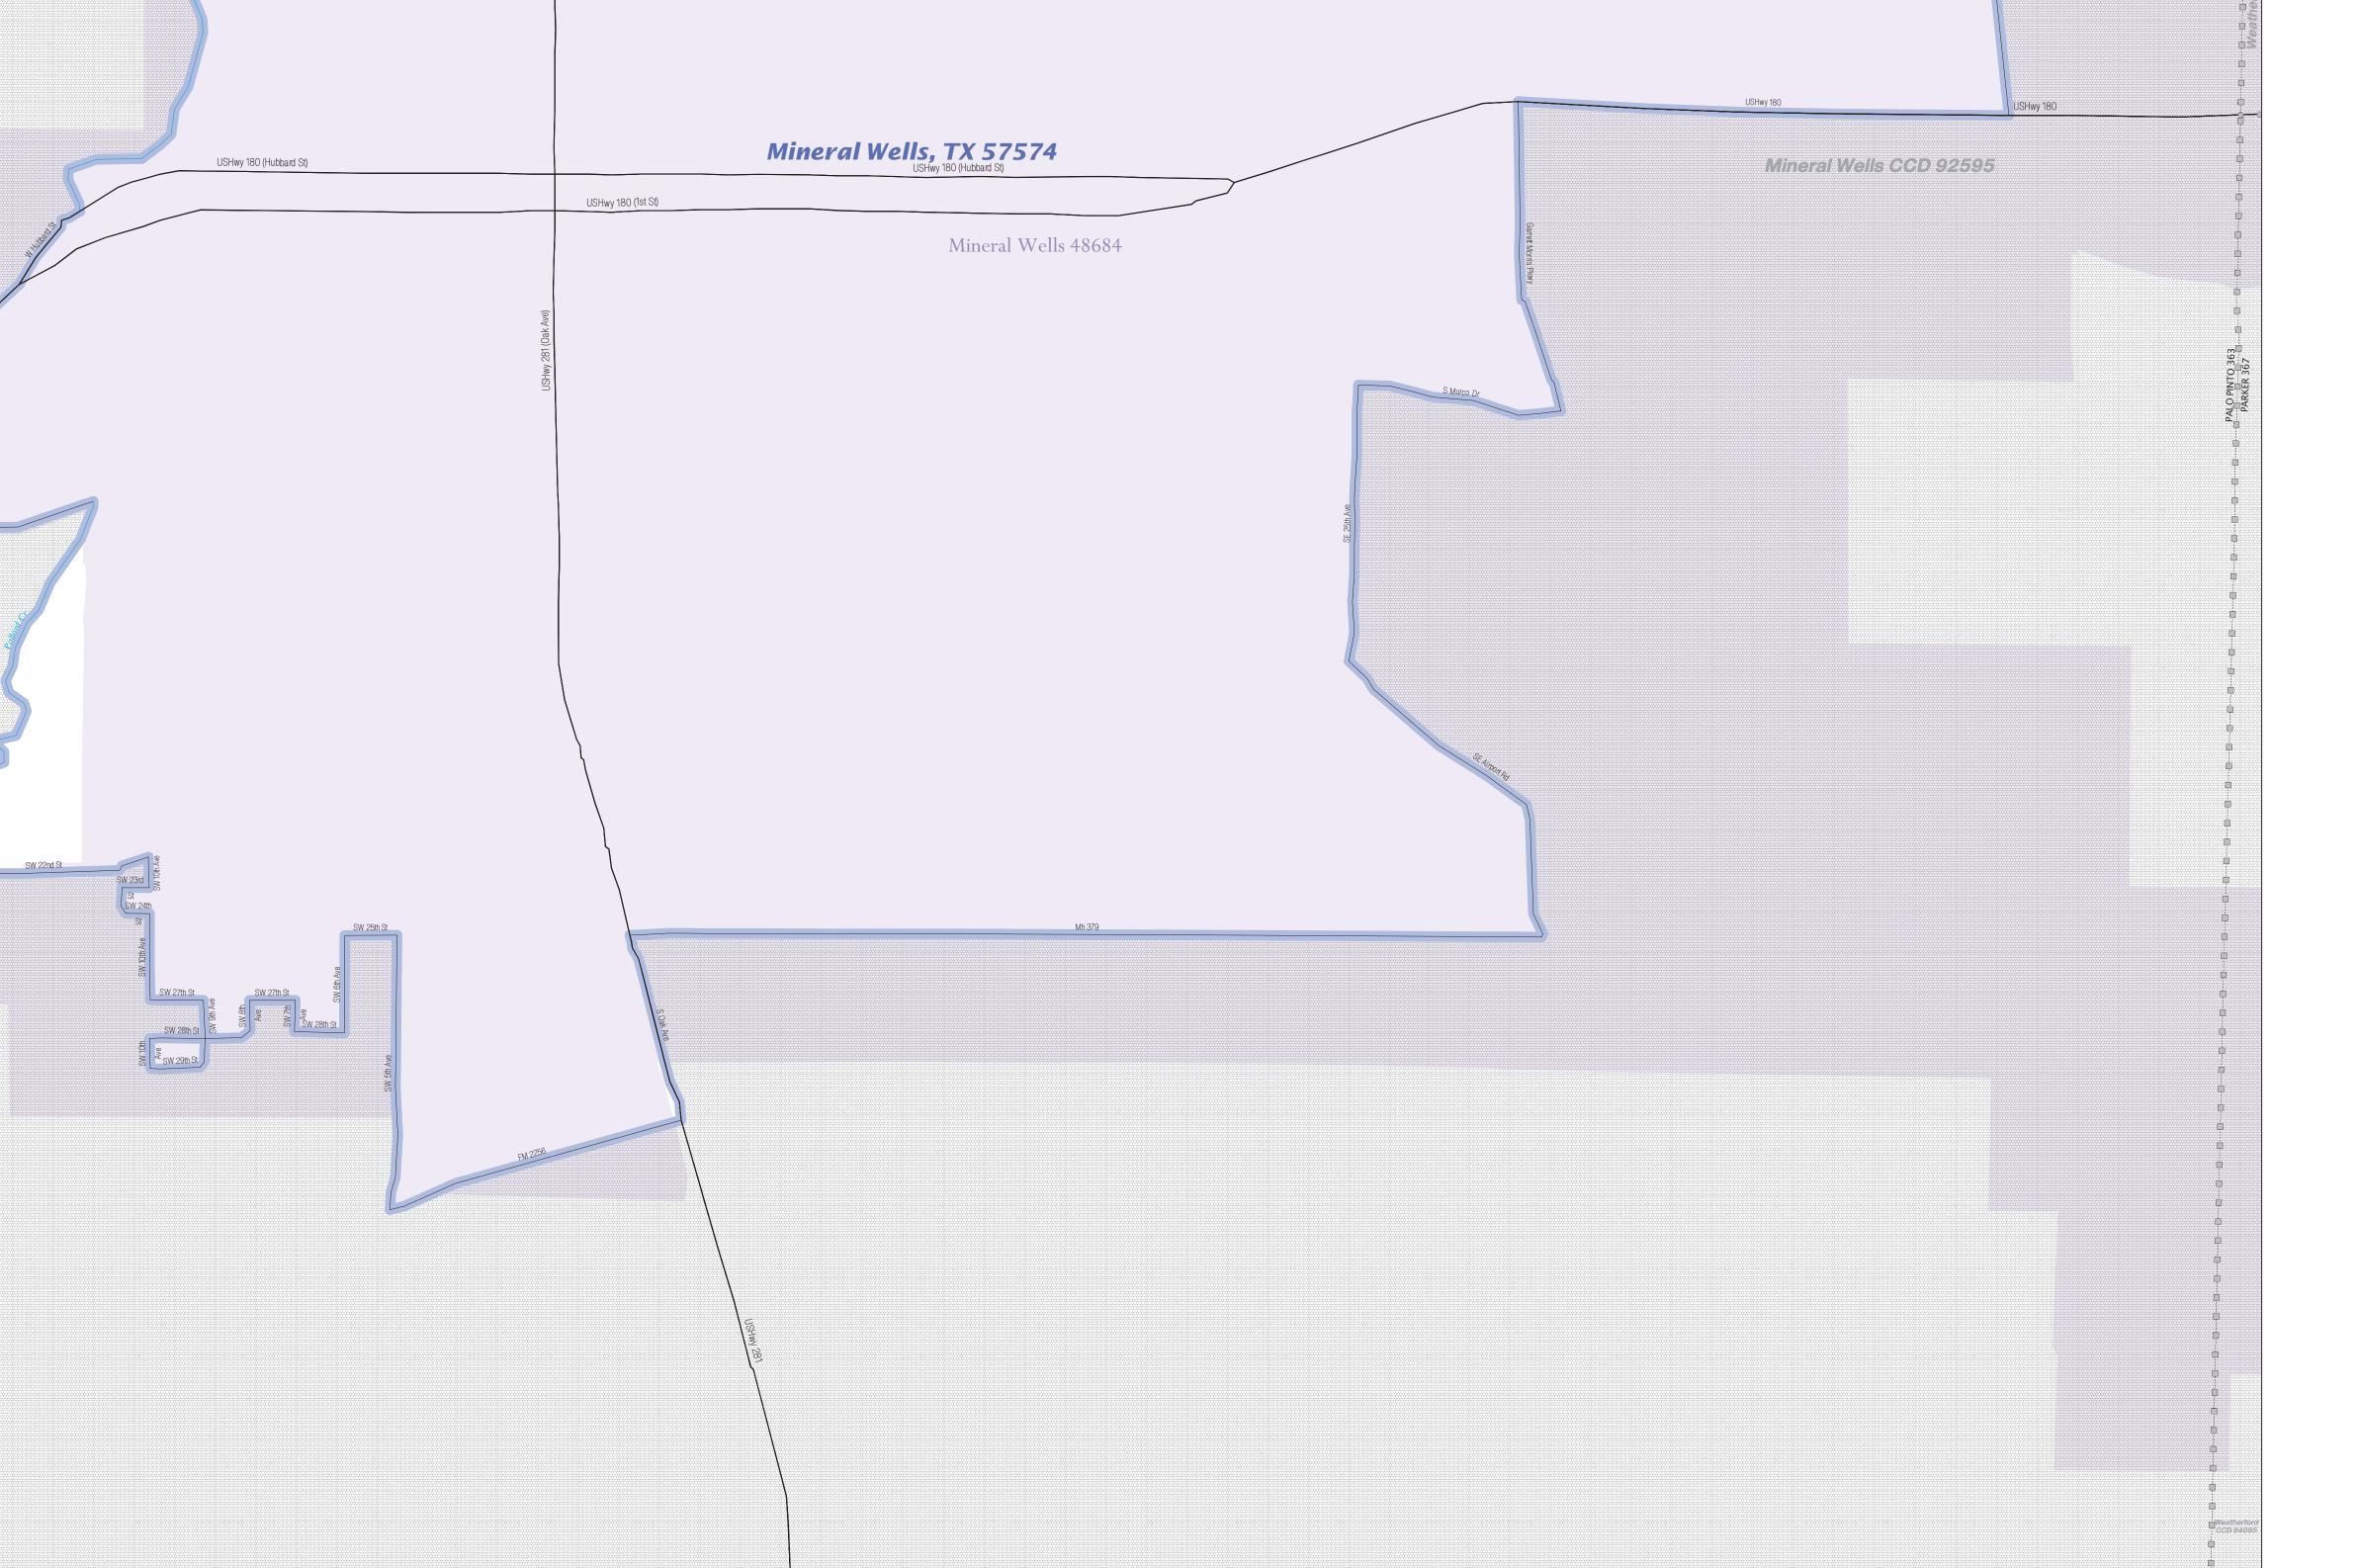

## URBAN CLUSTER OUTLINE MAP (CENSUS 2000) Mineral Wells, TX

URBAN CLUSTER OUTLINE MAP (Census 2000) Mineral Wells, TX (57574) Map Sheet: 1 (Total Sheets: 1)

Source: U.S. Census Bureau's TIGER database Projection: State-based Alber's Equal Area U.S. DEPARTMENT OF COMMERCE Economics and Statistics Administration U.S. Census Bureau

The urban areas (urbanized areas and urban clusters) are defined using Census 2000 blocks and population data for statistical purposes only. The detailed criteria for defining urban areas were published in the Federal Register (67 FR 11663.) All legal boundaries and names are as of January 1, 2000. The boundaries shown on this map are for Census Bureau statistical data collection and tabulation purposes only; their depiction and designation for statistical purposes does not constitute a determination of jurisdictional authority or rights of ownership or entitlement.