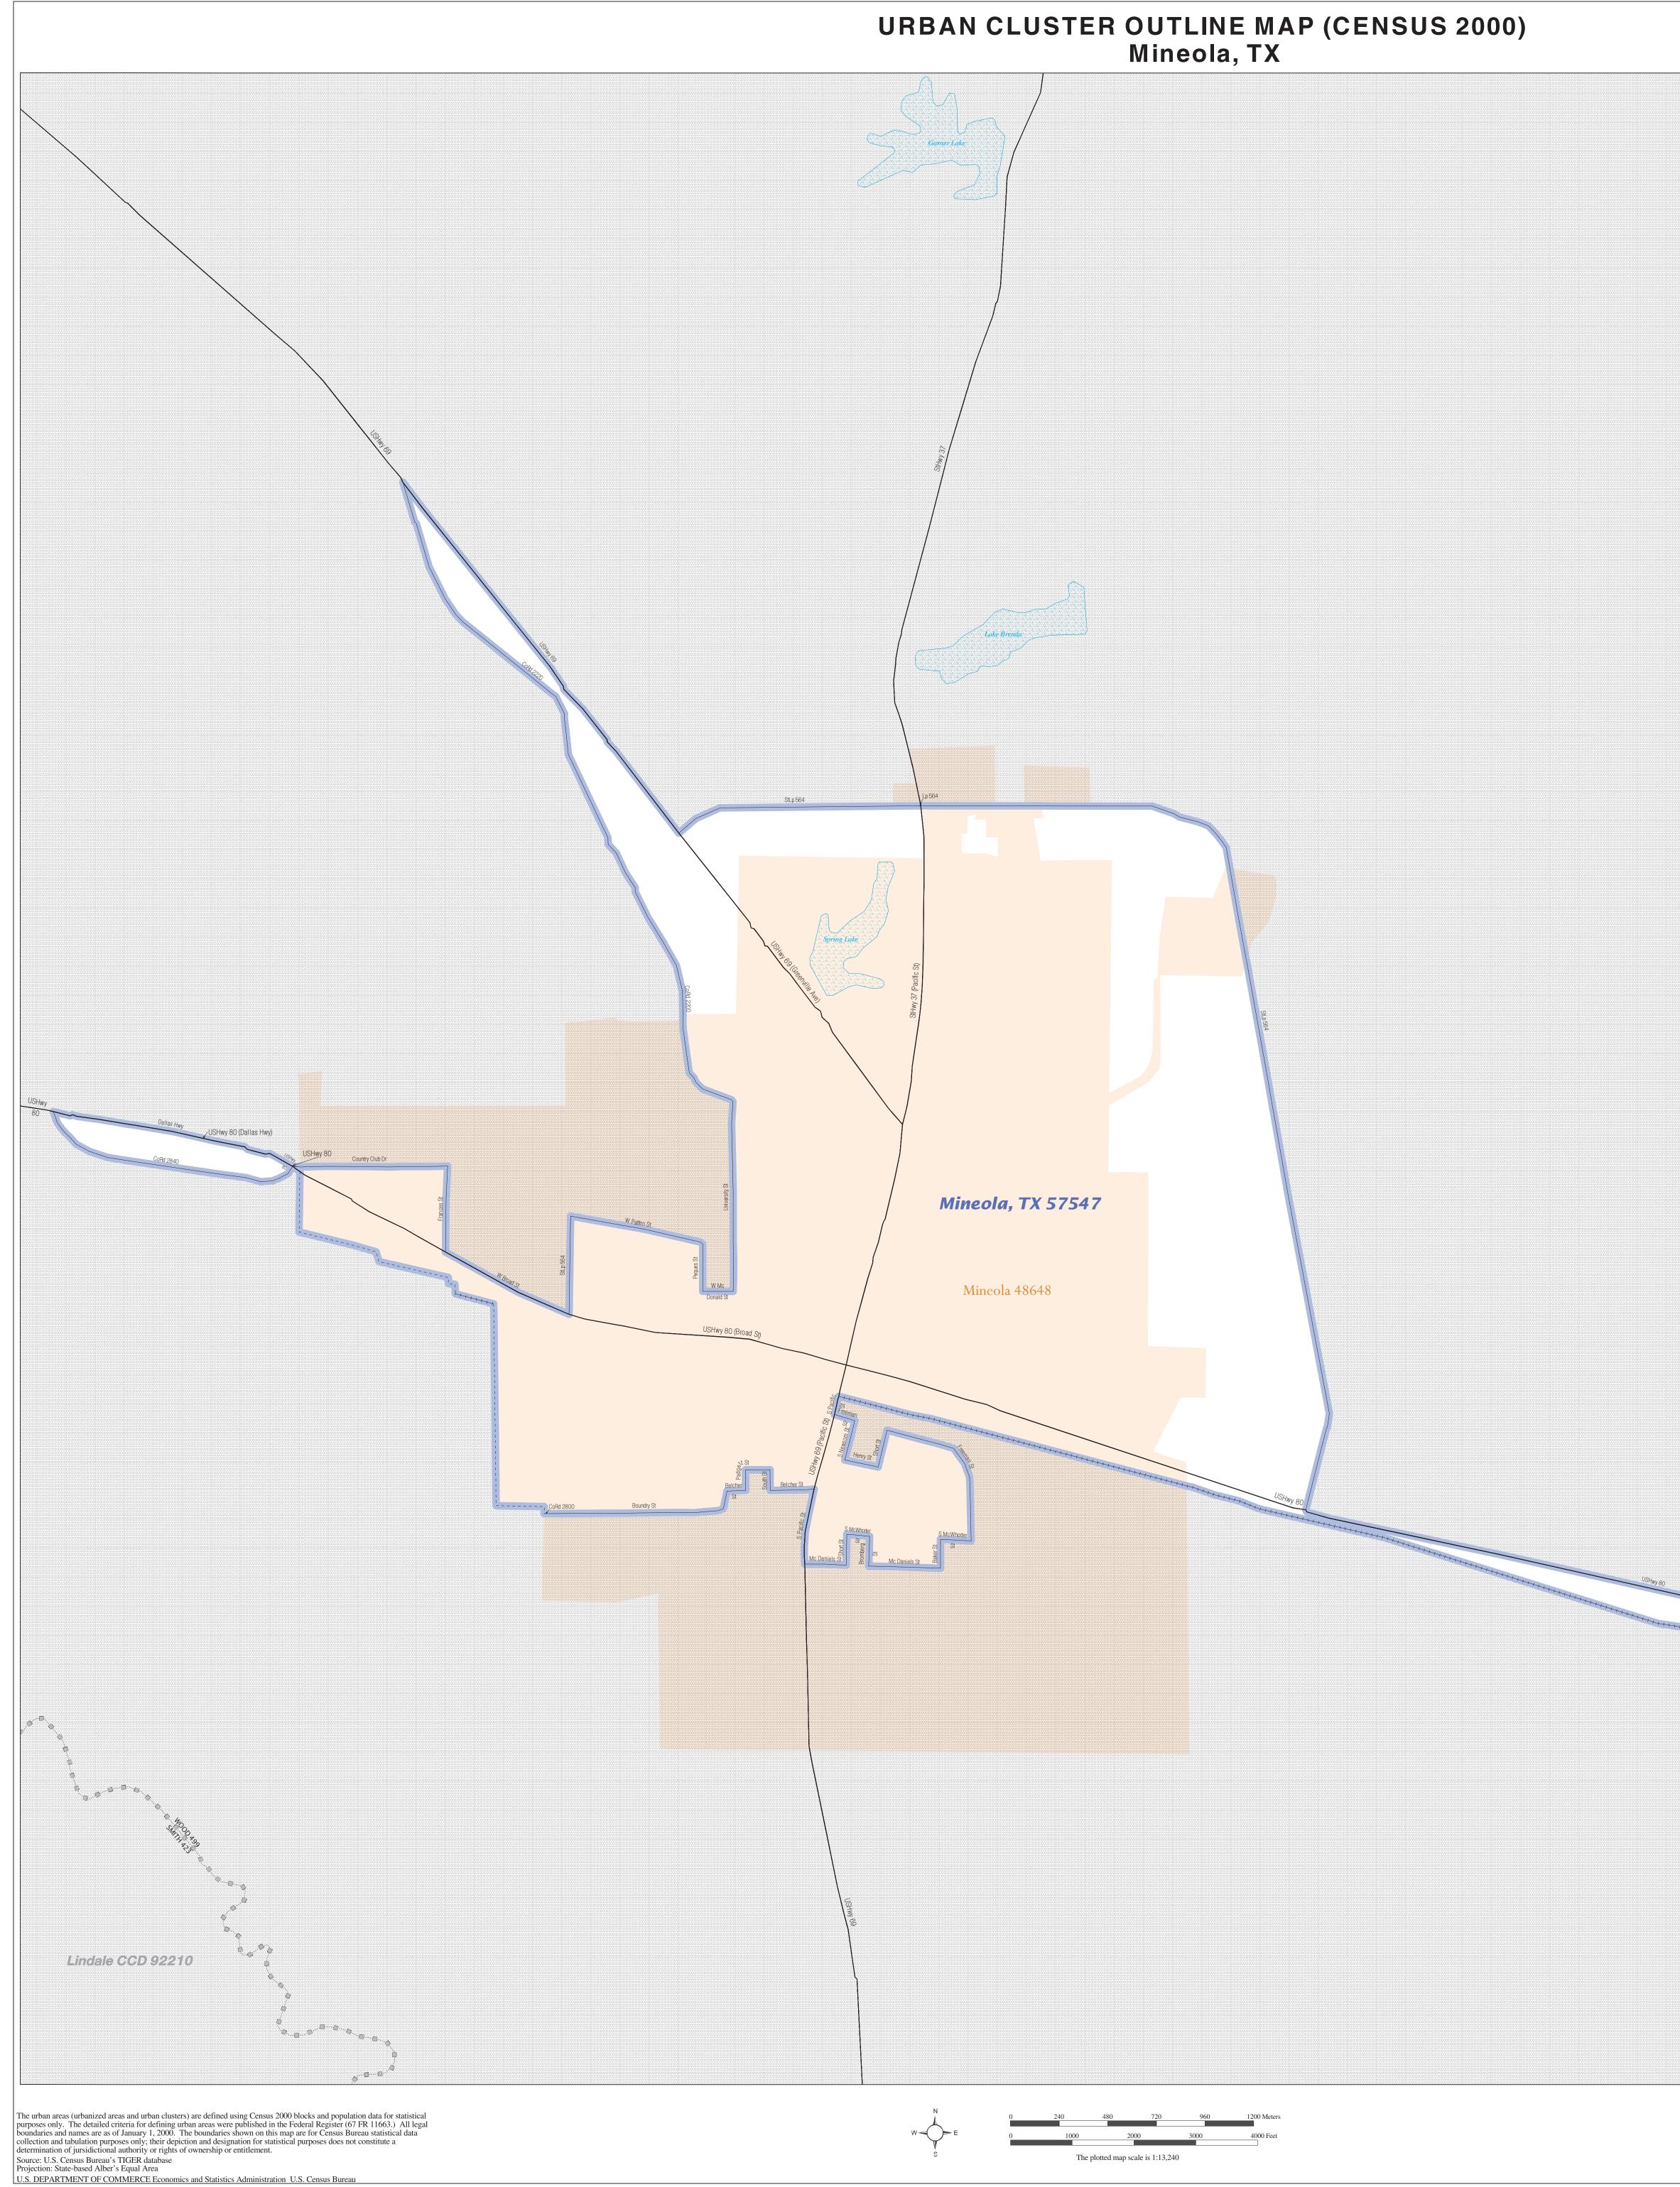

MITTER AND REPARTOR

URBAN CLUSTER OUTLINE MAP (Census 2000) Mineola, TX (57547) Map Sheet: 1 (Total Sheets: 1)