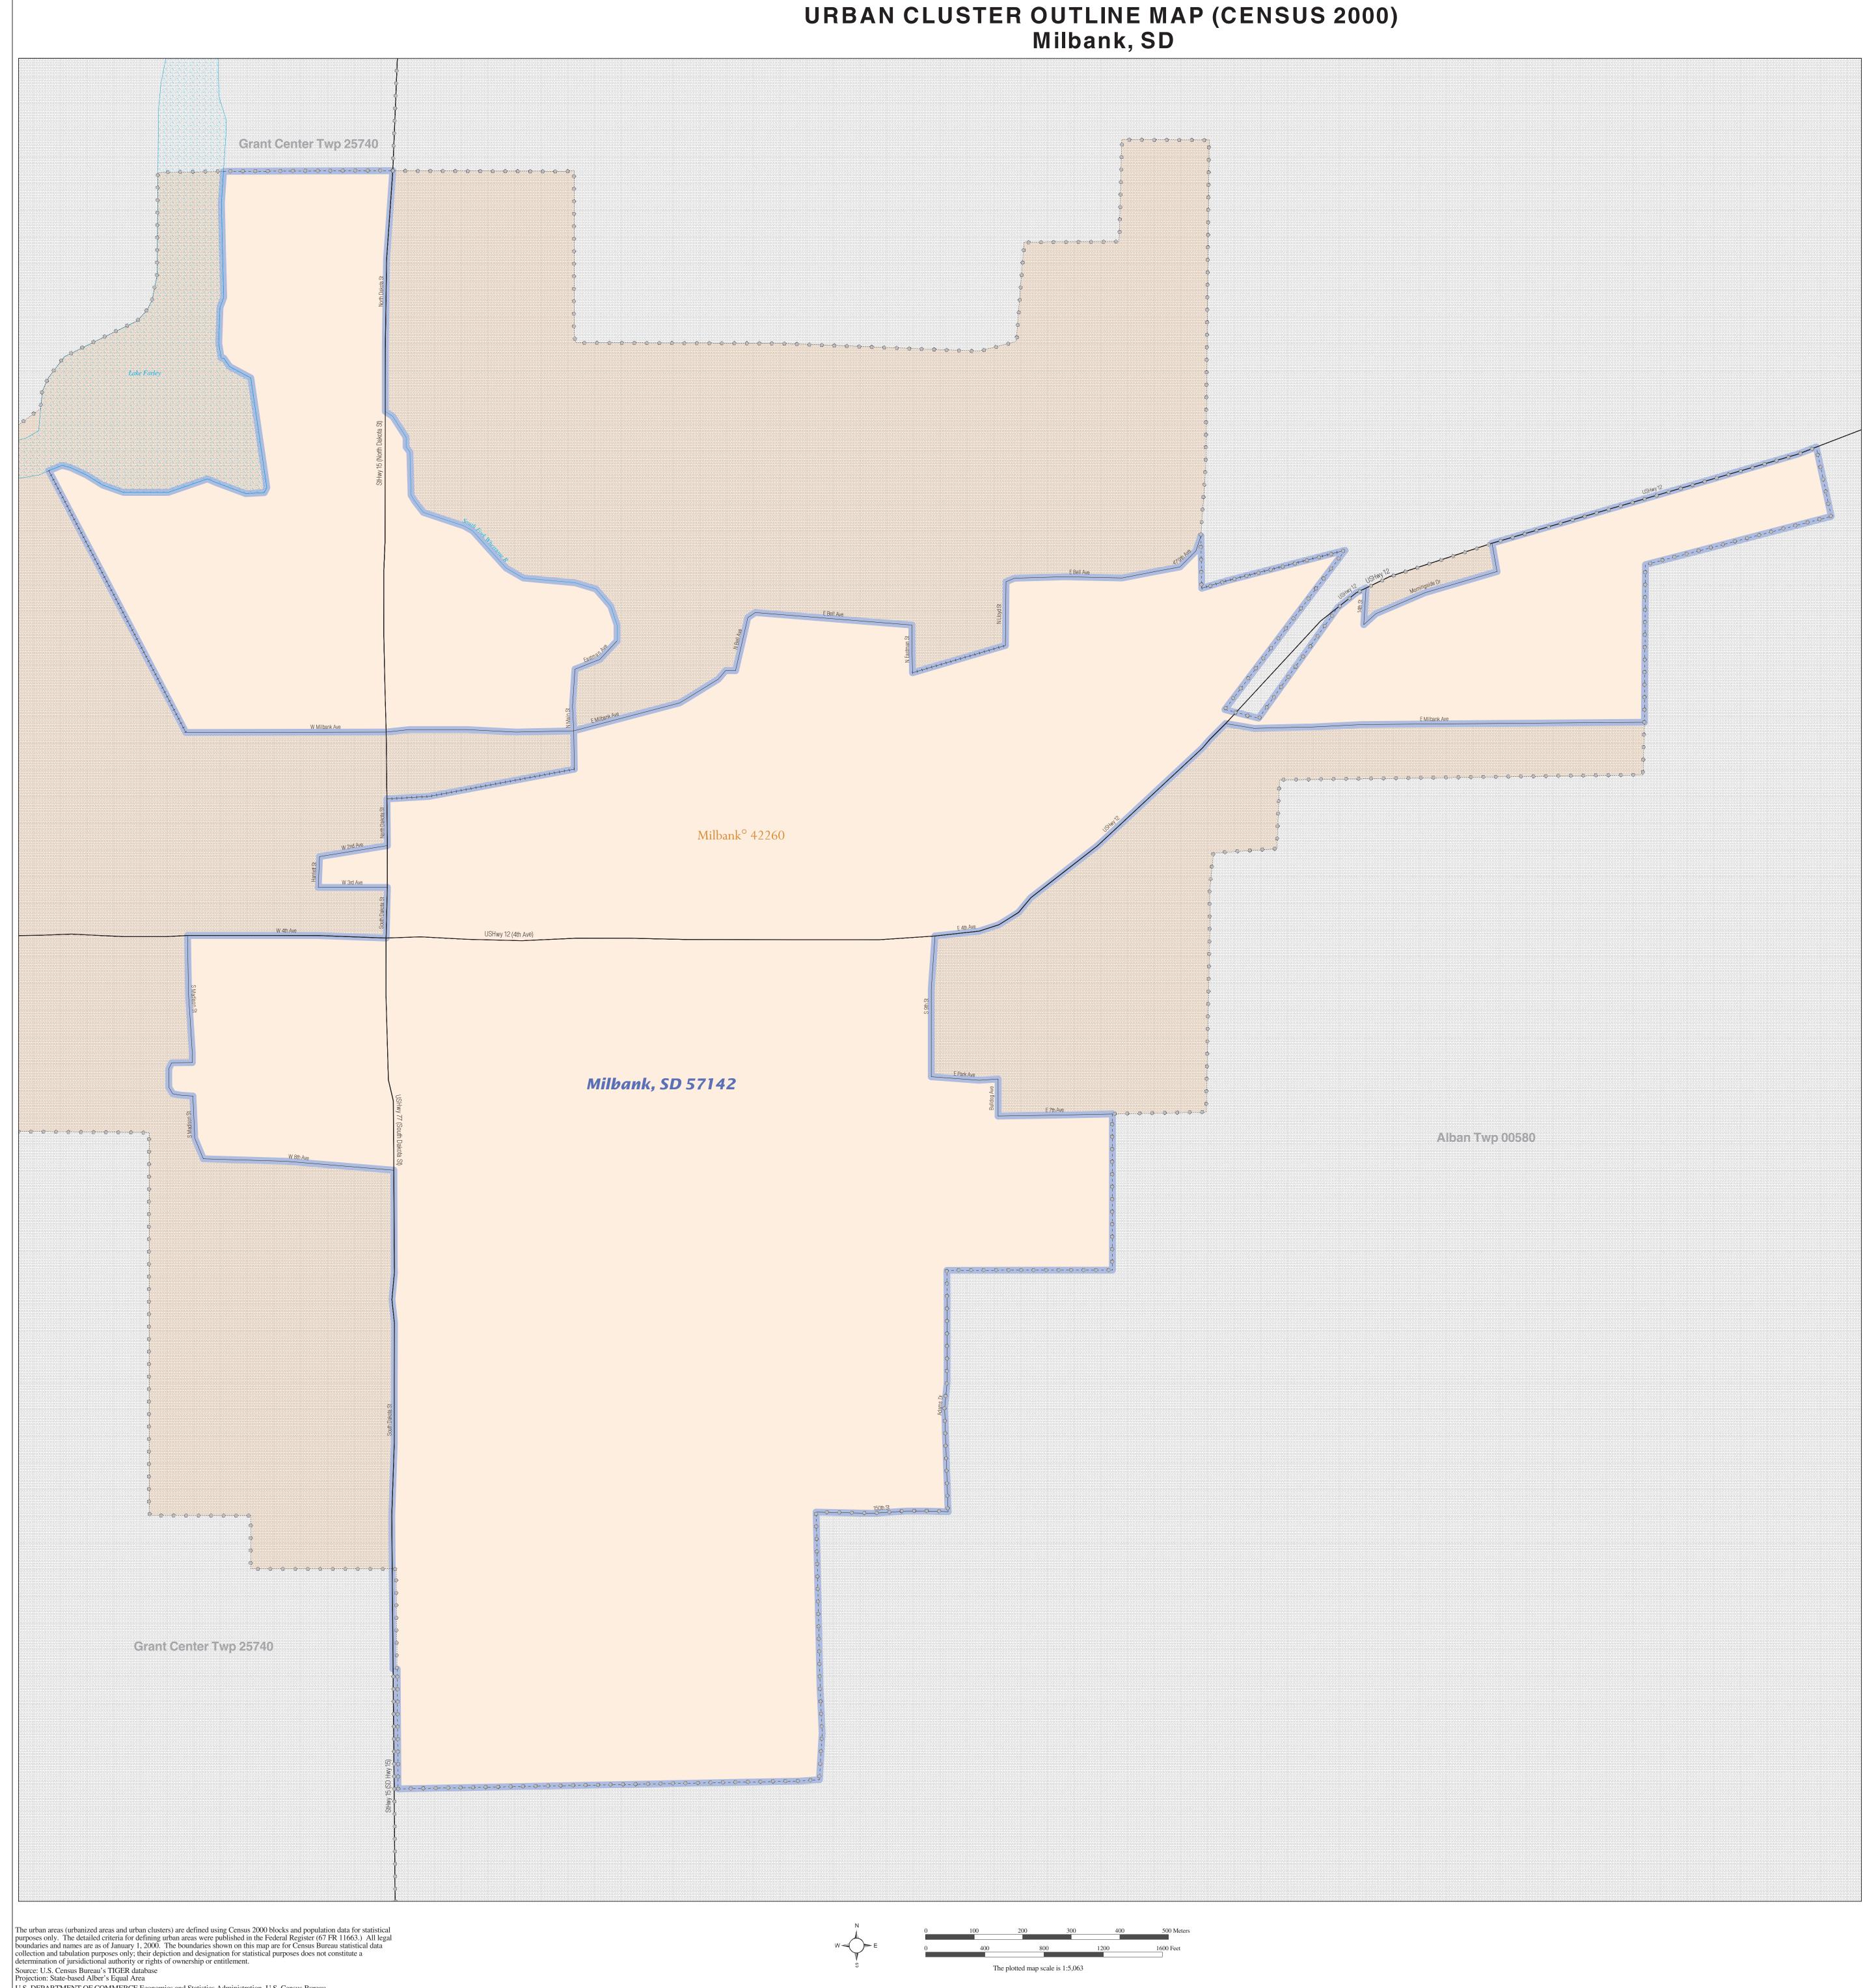

URBAN CLUSTER OUTLINE MAP (Census 2000) Milbank, SD (57142) Map Sheet: 1 (Total Sheets: 1)