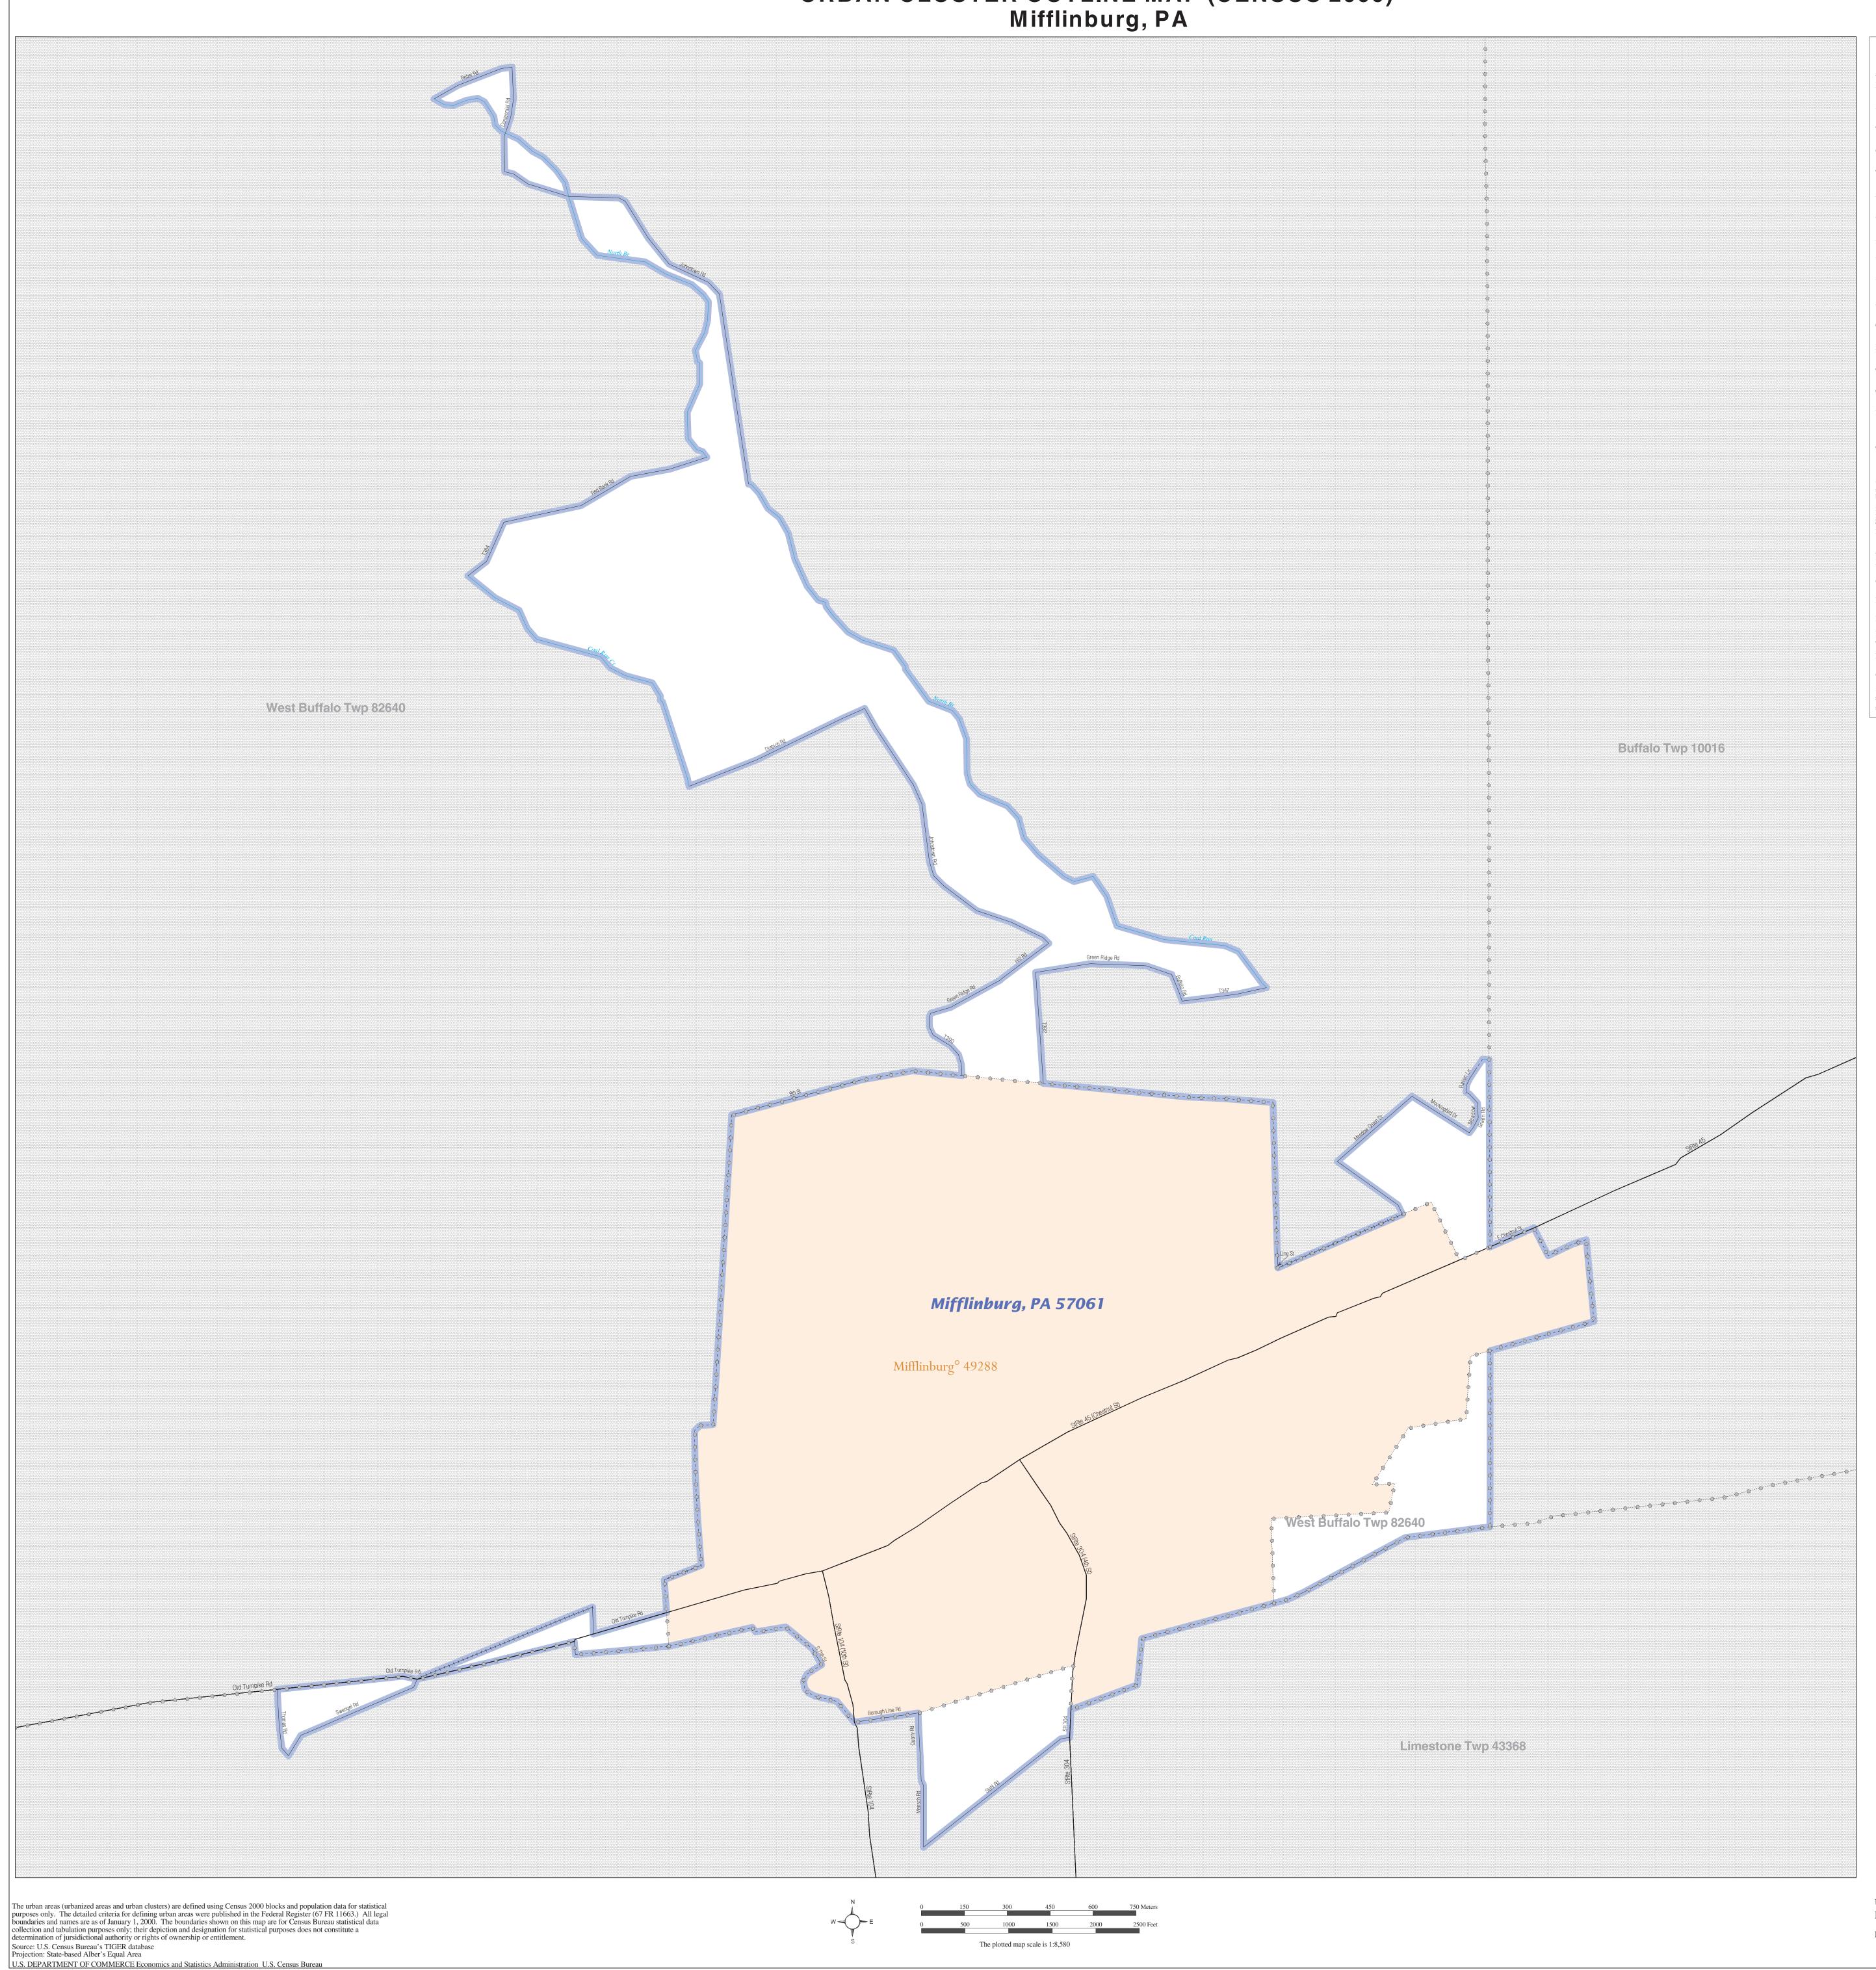

## URBAN CLUSTER OUTLINE MAP (CENSUS 2000) Mifflinburg, PA

Buffalo Twp10016

## URBAN CLUSTER OUTLINE MAP (Census 2000) Mifflinburg, PA (57061) Map Sheet: 1 (Total Sheets: 1)

| tribla subdivision boundaries coincide, the map shows the boundary symbol for only the highest-ranking of these boundaries.                                                                                                                                                                                                                                                                                                                        |             |                                  |               |
|----------------------------------------------------------------------------------------------------------------------------------------------------------------------------------------------------------------------------------------------------------------------------------------------------------------------------------------------------------------------------------------------------------------------------------------------------|-------------|----------------------------------|---------------|
| ABBREVIATION REFERENCE: AIR = American Indian Reservation; Trust Land = Off-Reservation Trust Land;<br>Home Land = Hawaiian Home Land; OTSA = Oklahoma Tribal Statistical Area; TDSA = Tribal Designated<br>Statistical Area; ANVSA = Alaska Native Village Statistical Area; Tribal Subdivision = American Indian<br>Tribal Subdivision; SDAISA = State Designated American Indian Statistical Area; ANRC = Alaska Native<br>Regional Corporation |             |                                  |               |
| FEATURE                                                                                                                                                                                                                                                                                                                                                                                                                                            | SYMBOL      | FEATURE                          | <u>SYMBOL</u> |
| Major Roads                                                                                                                                                                                                                                                                                                                                                                                                                                        | I-95        | Stream or Shoreline <sup>2</sup> | Rock Creek    |
| Other Roads <sup>2</sup>                                                                                                                                                                                                                                                                                                                                                                                                                           | Marsh Ln    | Large River or Lake              | SpringLake    |
| Railroad <sup>2</sup>                                                                                                                                                                                                                                                                                                                                                                                                                              |             | Military Installation            | Fort Hood     |
| Pipeline or Power Line <sup>2</sup>                                                                                                                                                                                                                                                                                                                                                                                                                | ••• ••• ••• |                                  |               |
| Ridgeline or other physical feature <sup>2</sup>                                                                                                                                                                                                                                                                                                                                                                                                   | -·-·-       | Outside Subject Area             |               |
| Nonvisible Boundary <sup>2</sup>                                                                                                                                                                                                                                                                                                                                                                                                                   |             | Major Airports                   | + BWI         |
| Other Boundary Feature <sup>3</sup>                                                                                                                                                                                                                                                                                                                                                                                                                |             |                                  |               |