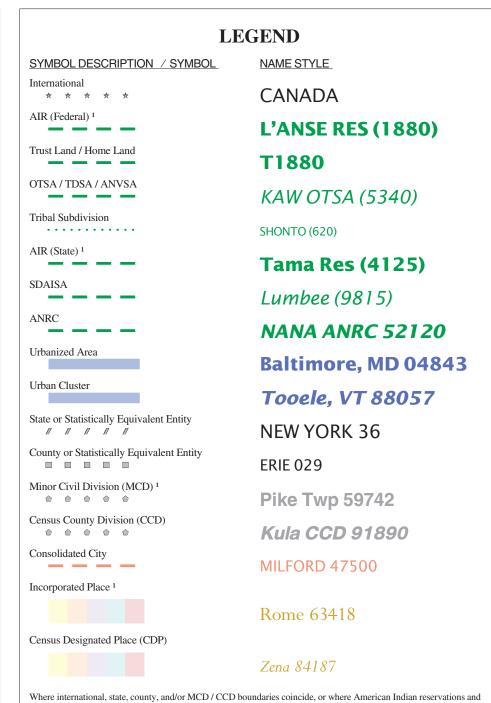

## URBAN CLUSTER OUTLINE MAP (Census 2000) Mifflinburg, PA (57061) Map Sheet: 1 (Total Sheets: 1)

| tribla subdivision boundaries coincide, the map shows the boundary symbol for only the highest-ranking of these boundaries.                                                                                                                                                                                                                                                                                                                        |             |                                  |               |
|----------------------------------------------------------------------------------------------------------------------------------------------------------------------------------------------------------------------------------------------------------------------------------------------------------------------------------------------------------------------------------------------------------------------------------------------------|-------------|----------------------------------|---------------|
| ABBREVIATION REFERENCE: AIR = American Indian Reservation; Trust Land = Off-Reservation Trust Land;<br>Home Land = Hawaiian Home Land; OTSA = Oklahoma Tribal Statistical Area; TDSA = Tribal Designated<br>Statistical Area; ANVSA = Alaska Native Village Statistical Area; Tribal Subdivision = American Indian<br>Tribal Subdivision; SDAISA = State Designated American Indian Statistical Area; ANRC = Alaska Native<br>Regional Corporation |             |                                  |               |
| FEATURE                                                                                                                                                                                                                                                                                                                                                                                                                                            | SYMBOL      | FEATURE                          | <u>SYMBOL</u> |
| Major Roads                                                                                                                                                                                                                                                                                                                                                                                                                                        | I-95        | Stream or Shoreline <sup>2</sup> | Rock Creek    |
| Other Roads <sup>2</sup>                                                                                                                                                                                                                                                                                                                                                                                                                           | Marsh Ln    | Large River or Lake              | SpringLake    |
| Railroad <sup>2</sup>                                                                                                                                                                                                                                                                                                                                                                                                                              |             | Military Installation            | Fort Hood     |
| Pipeline or Power Line <sup>2</sup>                                                                                                                                                                                                                                                                                                                                                                                                                | ••• ••• ••• |                                  |               |
| Ridgeline or other physical feature <sup>2</sup>                                                                                                                                                                                                                                                                                                                                                                                                   | -·-·-       | Outside Subject Area             |               |
| Nonvisible Boundary <sup>2</sup>                                                                                                                                                                                                                                                                                                                                                                                                                   |             | Major Airports                   | + BWI         |
| Other Boundary Feature <sup>3</sup>                                                                                                                                                                                                                                                                                                                                                                                                                |             |                                  |               |

<sup>2</sup> Feature shown only when coincident with the subject urbanized area / urban cluster boundary. <sup>3</sup> Feature coincident with the boundary of an entity other than the subject urbanized area / urban cluster.

<sup>1</sup> A 'o' following an entity name indicates that the entity is also a false MCD; the false MCD name is not shown.