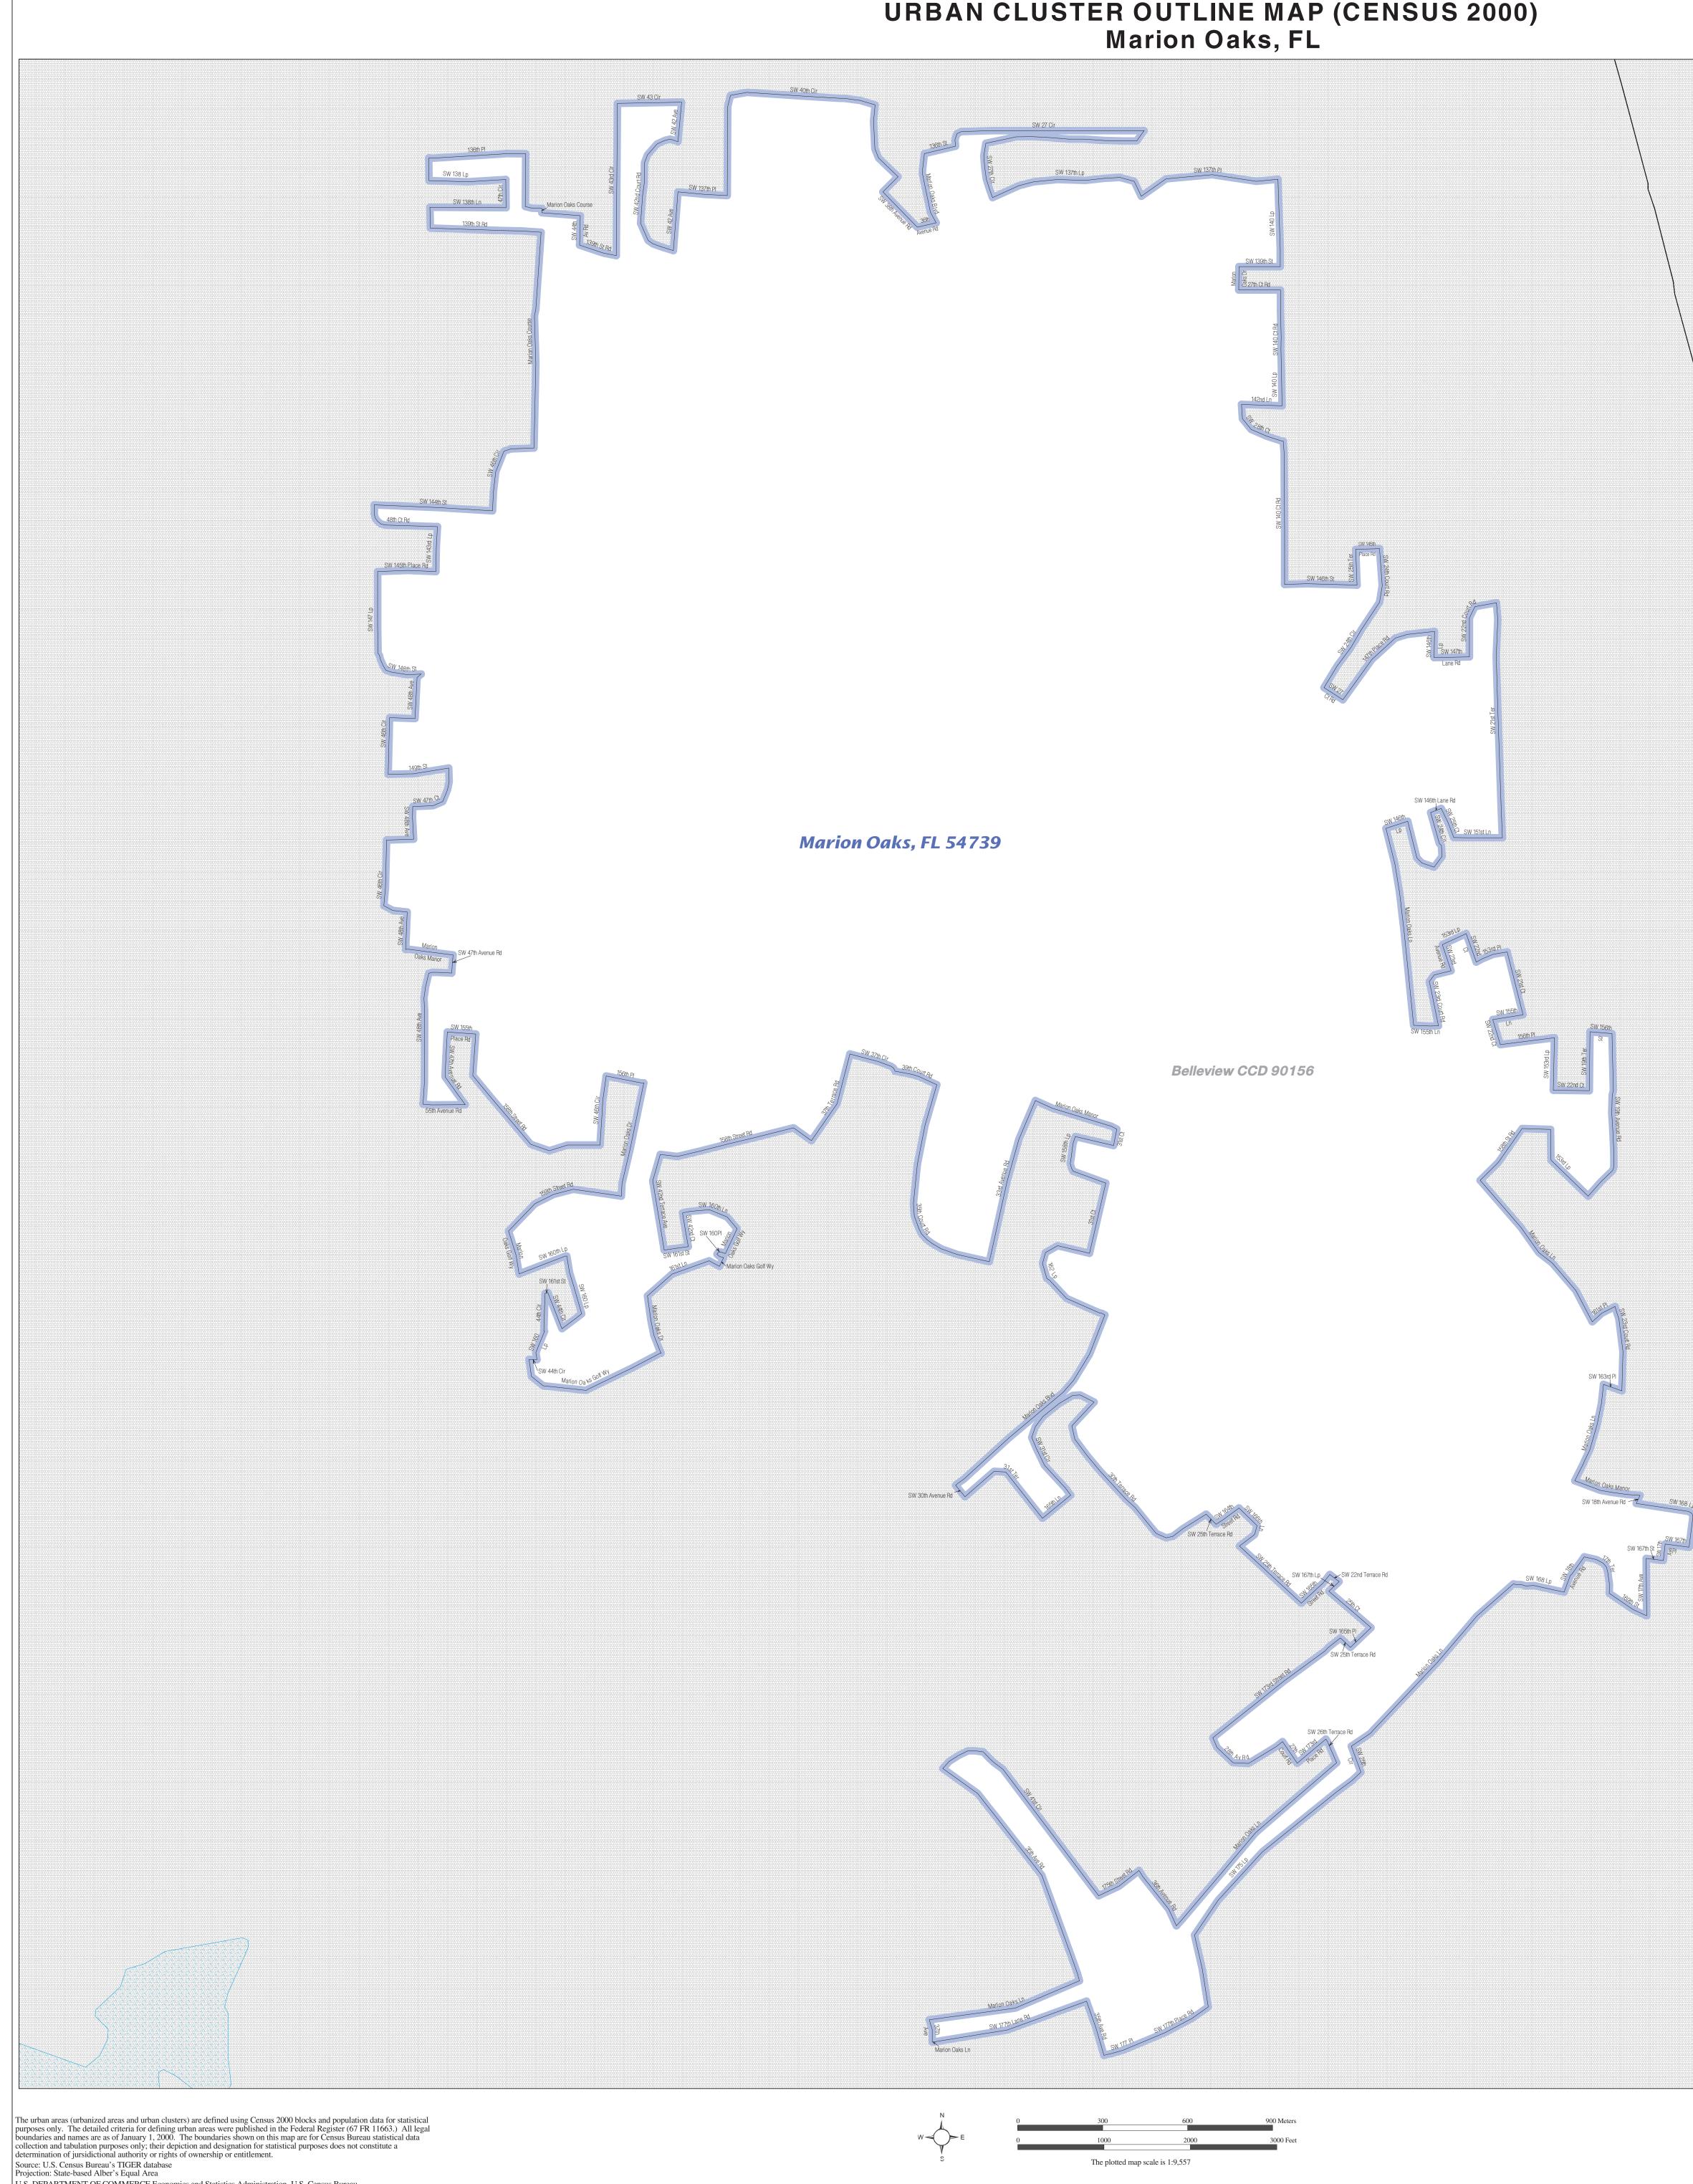

## URBAN CLUSTER OUTLINE MAP (CENSUS 2000) Marion Oaks, FL

| LEGEND                                                                                                                             |                                                                                                                         |  |  |  |
|------------------------------------------------------------------------------------------------------------------------------------|-------------------------------------------------------------------------------------------------------------------------|--|--|--|
| SYMBOL DESCRIPTION / SYMBOL                                                                                                        | NAME STYLE                                                                                                              |  |  |  |
| International<br>* * * * *                                                                                                         | CANADA                                                                                                                  |  |  |  |
| AIR (Federal) <sup>1</sup>                                                                                                         | L'ANSE RES (1880)                                                                                                       |  |  |  |
| Trust Land / Home Land                                                                                                             | T1880                                                                                                                   |  |  |  |
| OTSA / TDSA / ANVSA                                                                                                                | KAW OTSA (5340)                                                                                                         |  |  |  |
| Tribal Subdivision                                                                                                                 | SHONTO (620)                                                                                                            |  |  |  |
| AIR (State) <sup>1</sup>                                                                                                           | Tama Res (4125)                                                                                                         |  |  |  |
| SDAISA                                                                                                                             | Lumbee (9815)                                                                                                           |  |  |  |
| ANRC                                                                                                                               | NANA ANRC 52120                                                                                                         |  |  |  |
| Urbanized Area                                                                                                                     | Baltimore, MD 04843                                                                                                     |  |  |  |
| Urban Cluster                                                                                                                      | Tooele, VT 88057                                                                                                        |  |  |  |
| State or Statistically Equivalent Entity                                                                                           | NEW YORK 36                                                                                                             |  |  |  |
| County or Statistically Equivalent Entity                                                                                          | ERIE 029                                                                                                                |  |  |  |
| Minor Civil Division (MCD) <sup>1</sup>                                                                                            | Pike Twp 59742                                                                                                          |  |  |  |
| Census County Division (CCD)                                                                                                       | Kula CCD 91890                                                                                                          |  |  |  |
| Consolidated City                                                                                                                  | MILFORD 47500                                                                                                           |  |  |  |
| Incorporated Place <sup>1</sup>                                                                                                    |                                                                                                                         |  |  |  |
|                                                                                                                                    | Rome 63418                                                                                                              |  |  |  |
| Census Designated Place (CDP)                                                                                                      |                                                                                                                         |  |  |  |
|                                                                                                                                    | Zena 84187                                                                                                              |  |  |  |
| Where international, state, county, and/or MCD / CCD  <br>tribal subdivision boundaries coincide, the map shows the<br>boundaries. | boundaries coincide, or where American Indian reservations<br>the boundary symbol for only the highest-ranking of these |  |  |  |

URBAN CLUSTER OUTLINE MAP (Census 2000) Marion Oaks, FL (54739) Map Sheet: 1 (Total Sheets: 1)