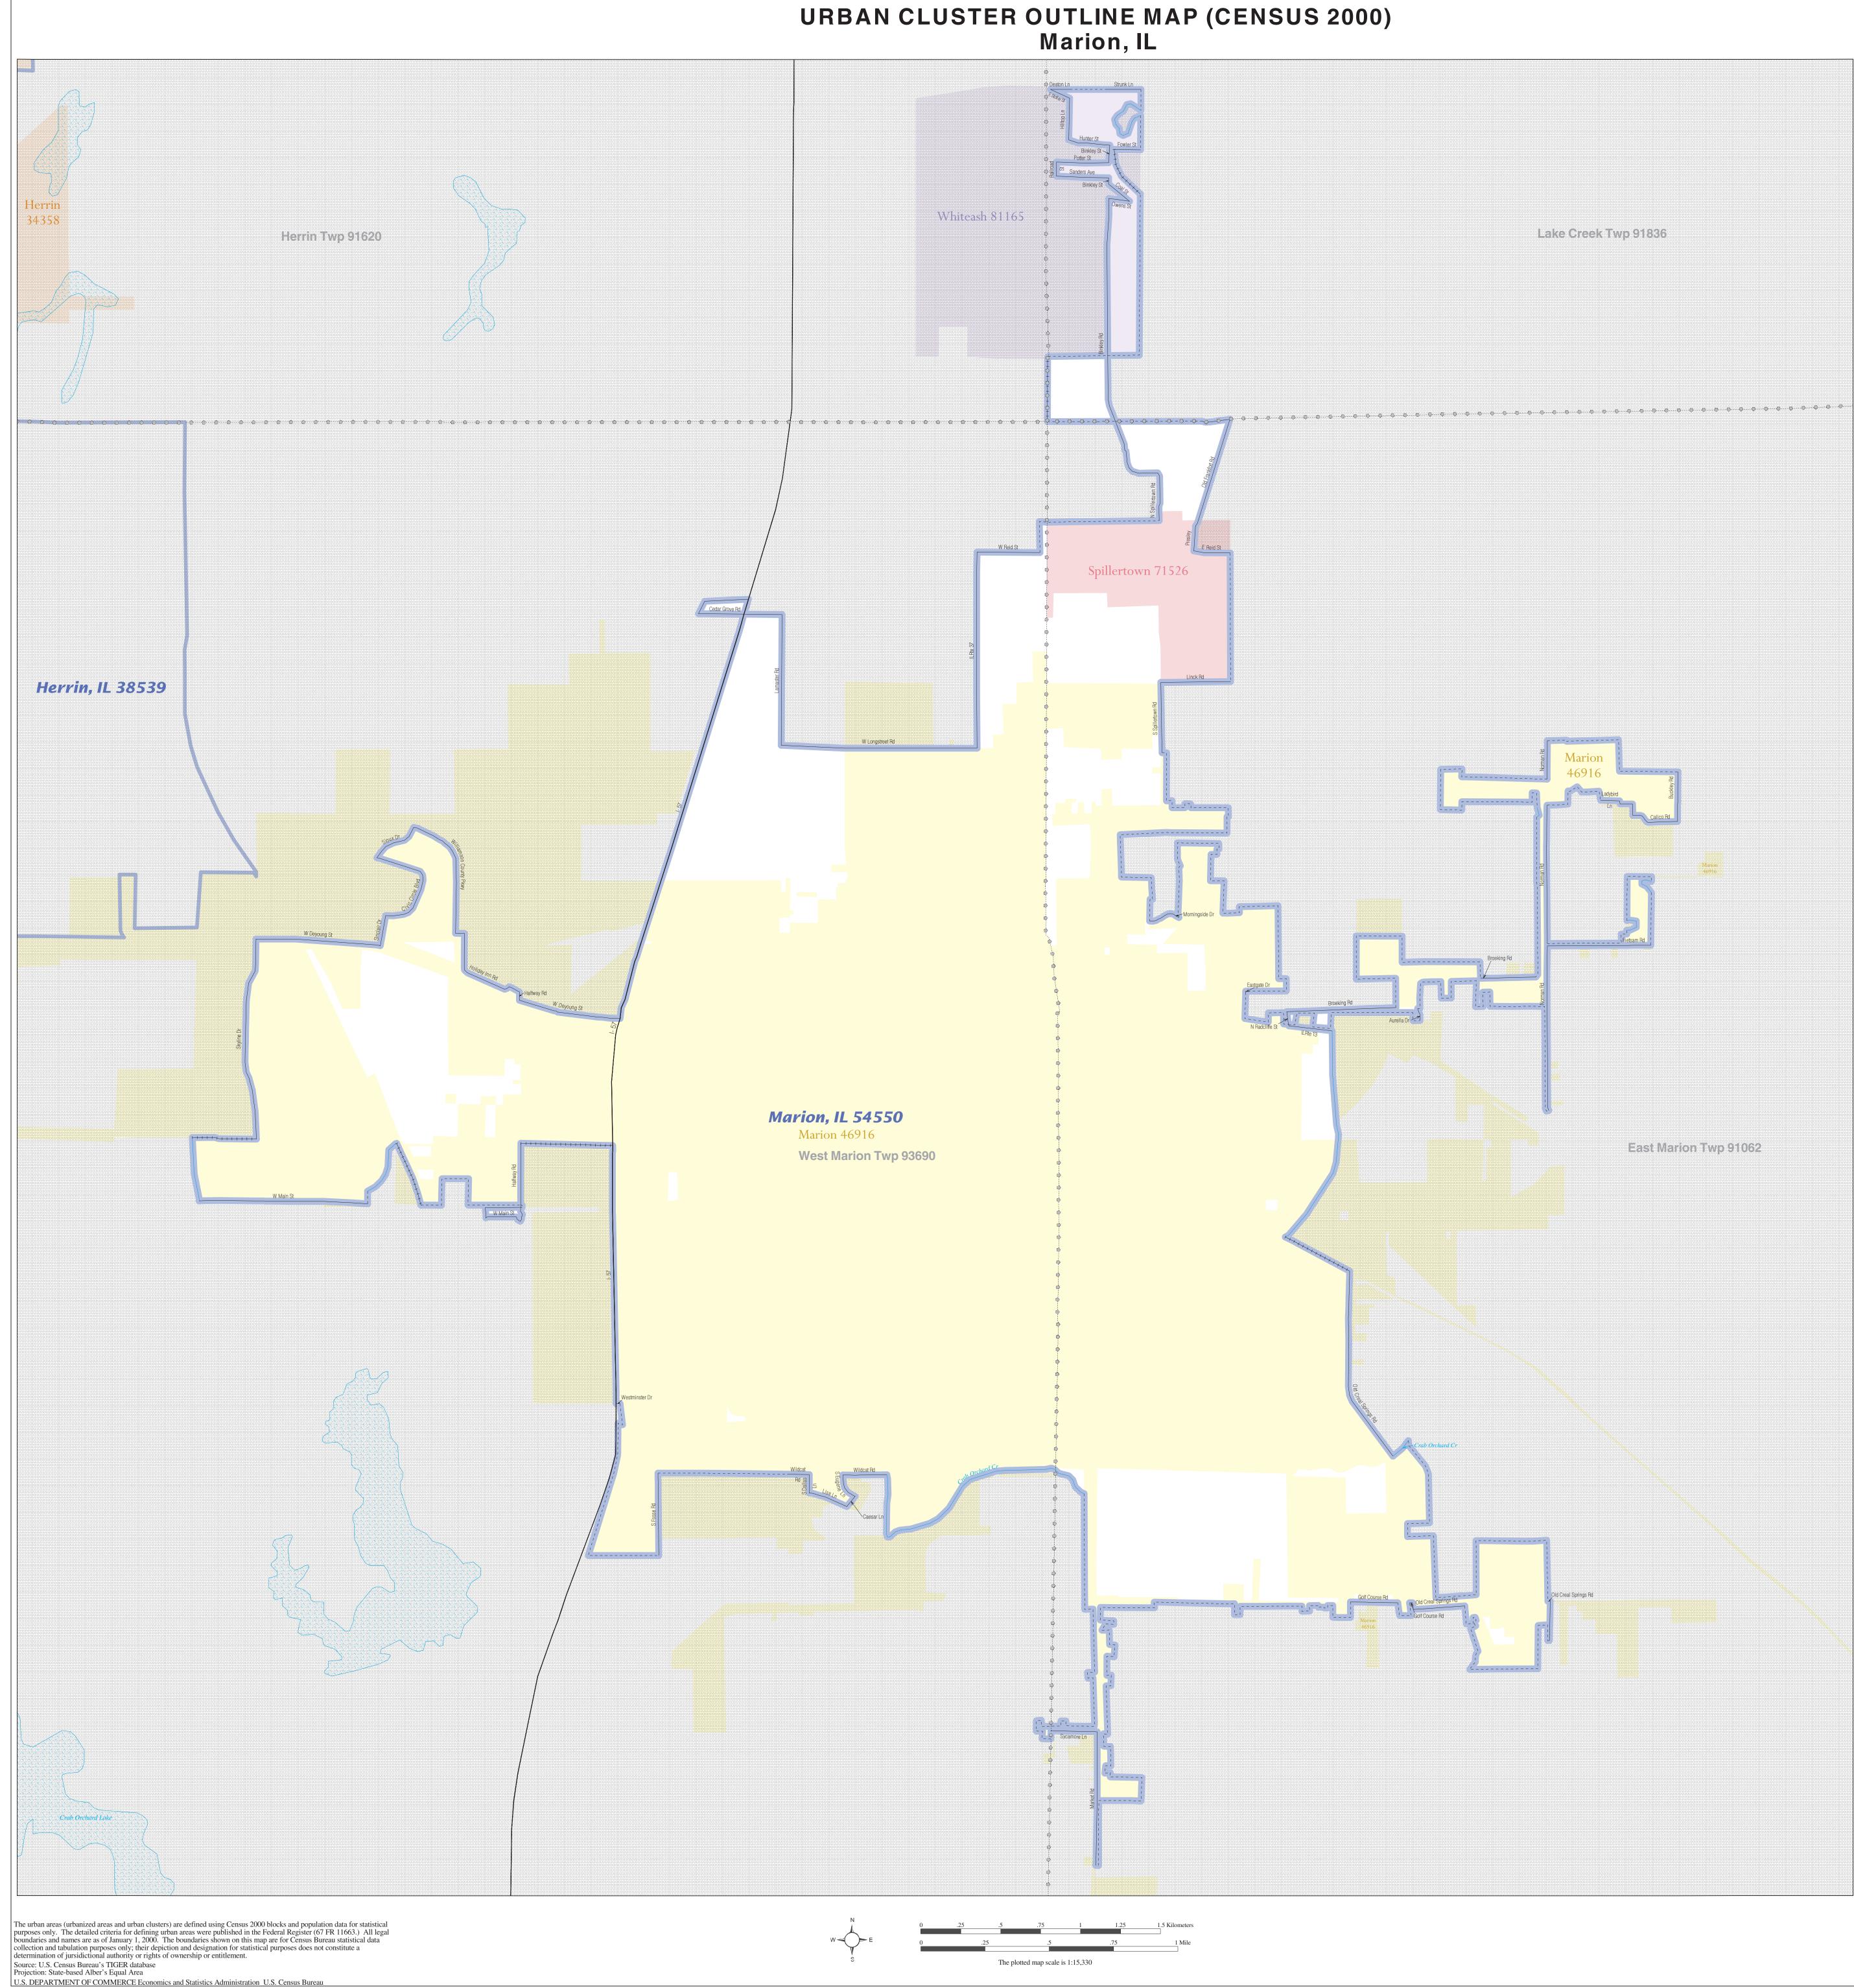

URBAN CLUSTER OUTLINE MAP (Census 2000) Marion, IL (54550) Map Sheet: 1 (Total Sheets: 1)