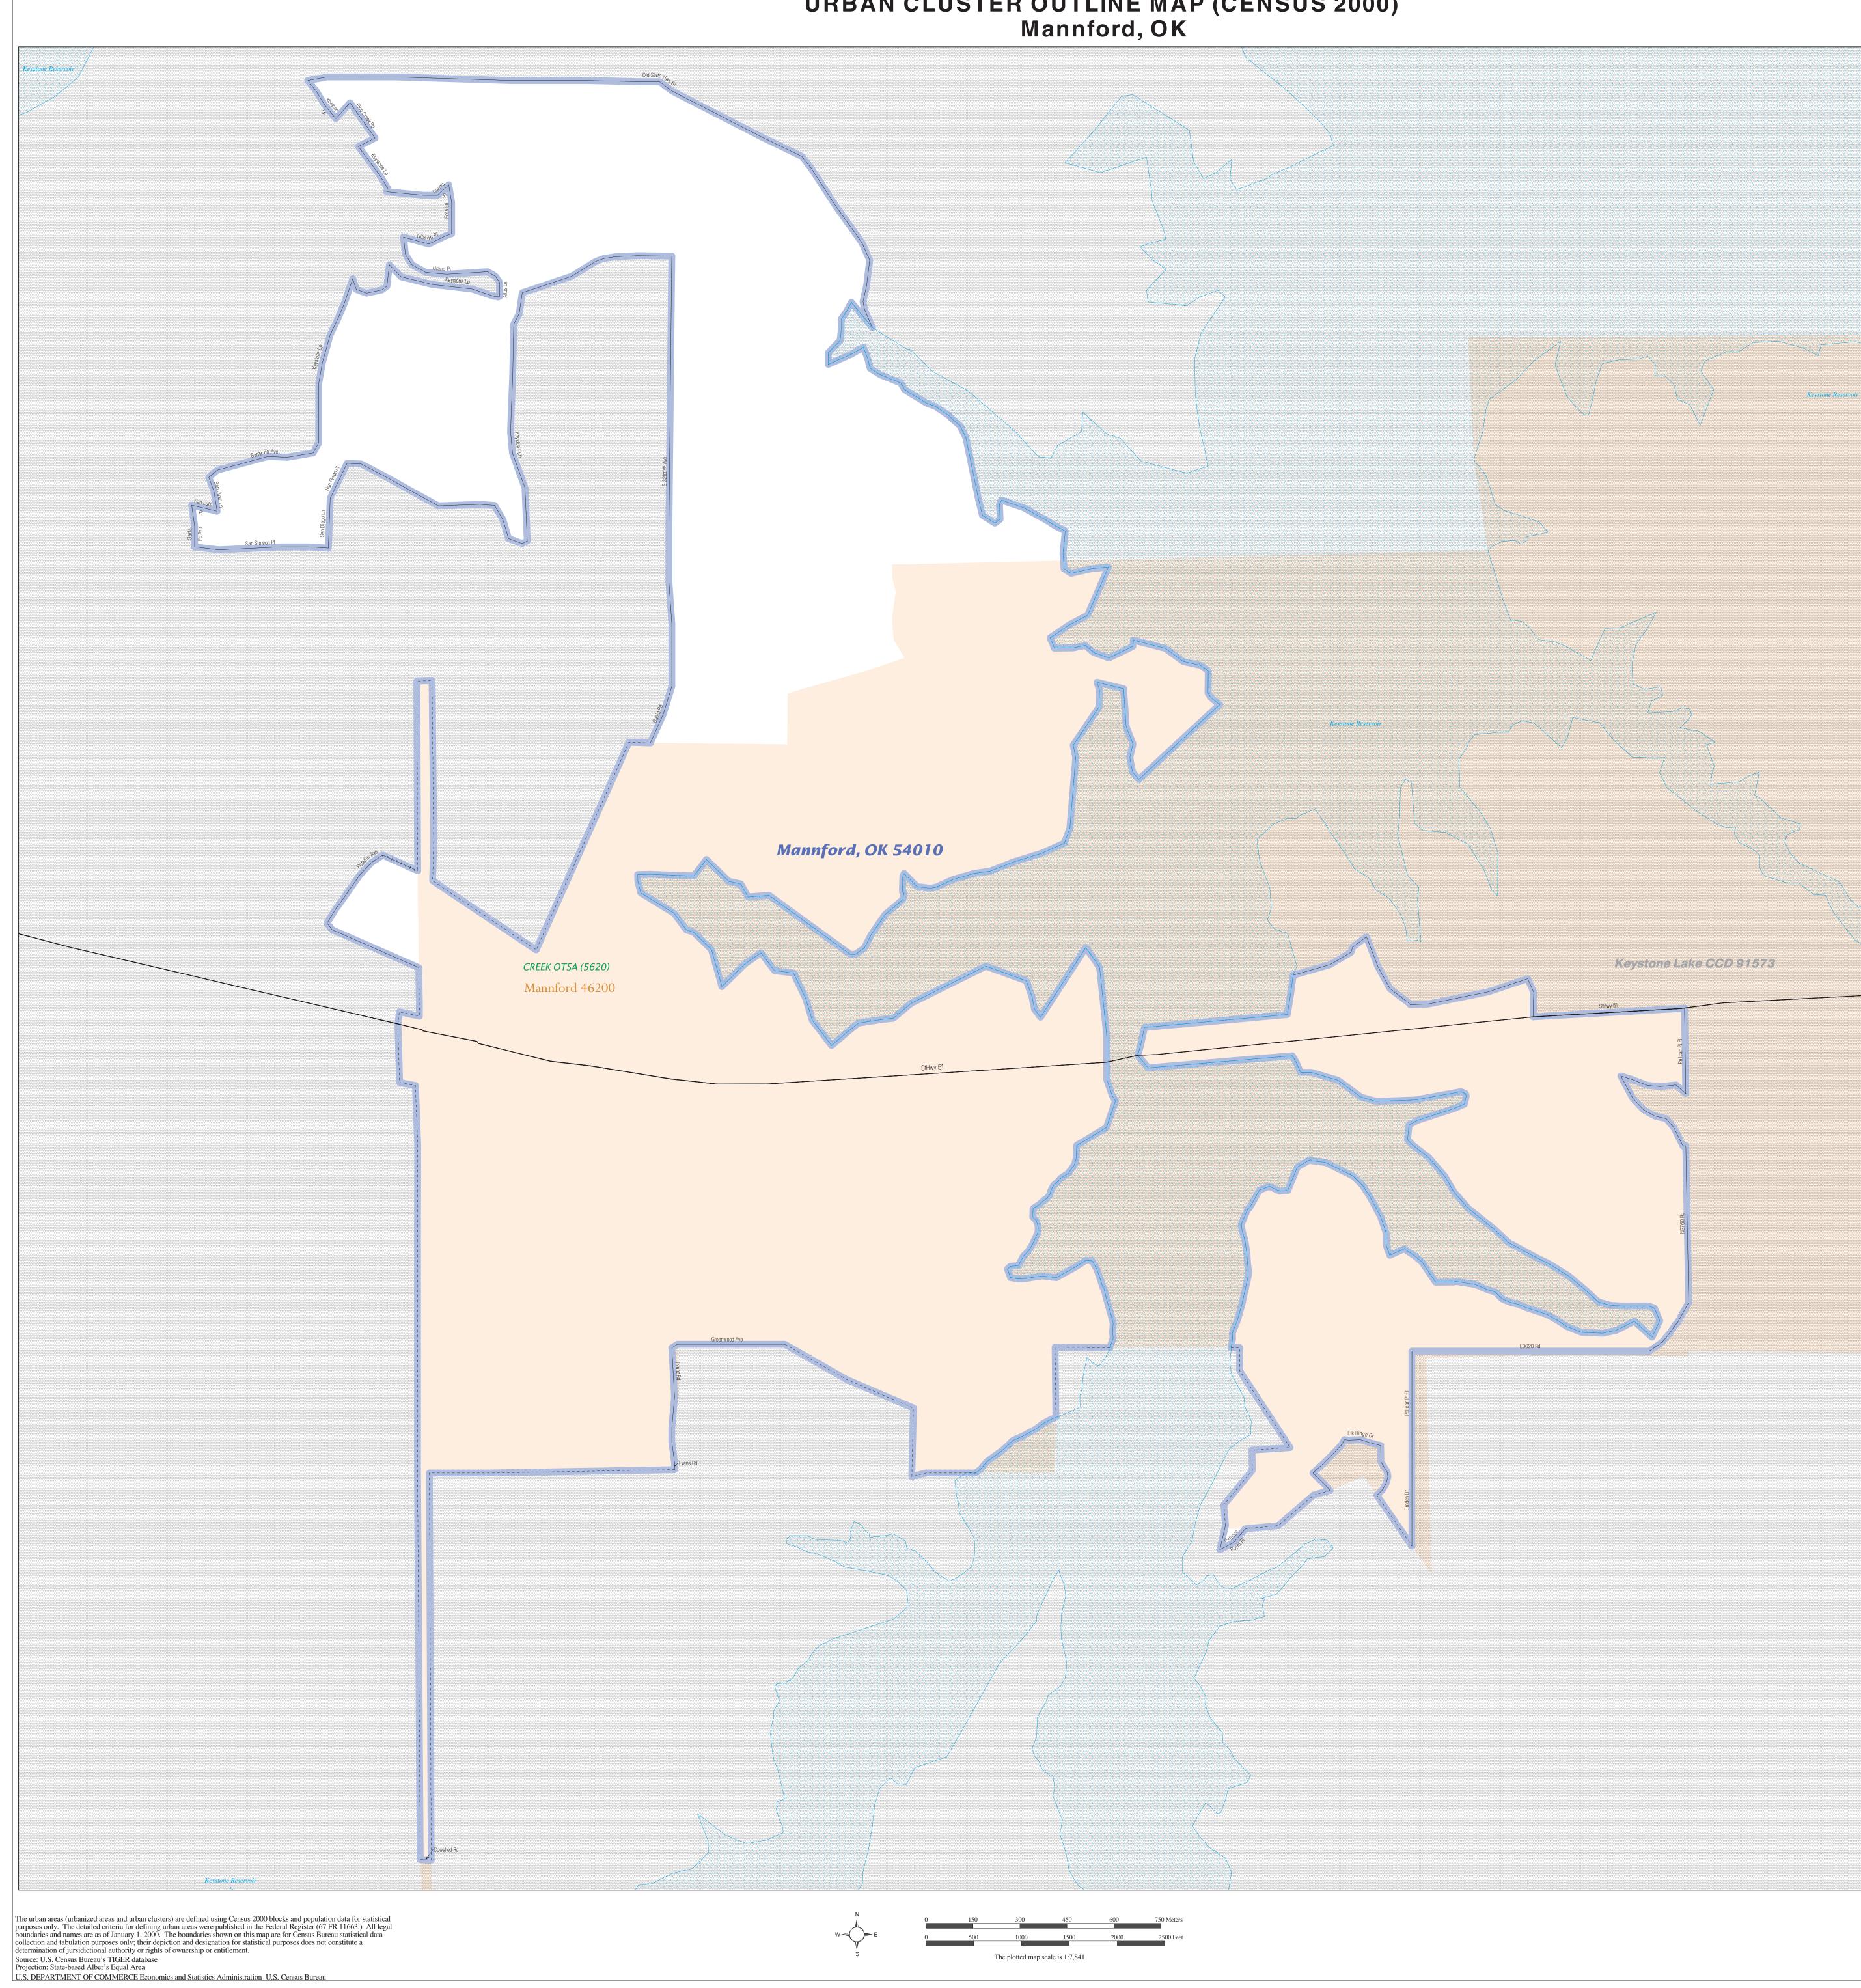

URBAN CLUSTER OUTLINE MAP (Census 2000) Mannford, OK (54010) Map Sheet: 1 (Total Sheets: 1)