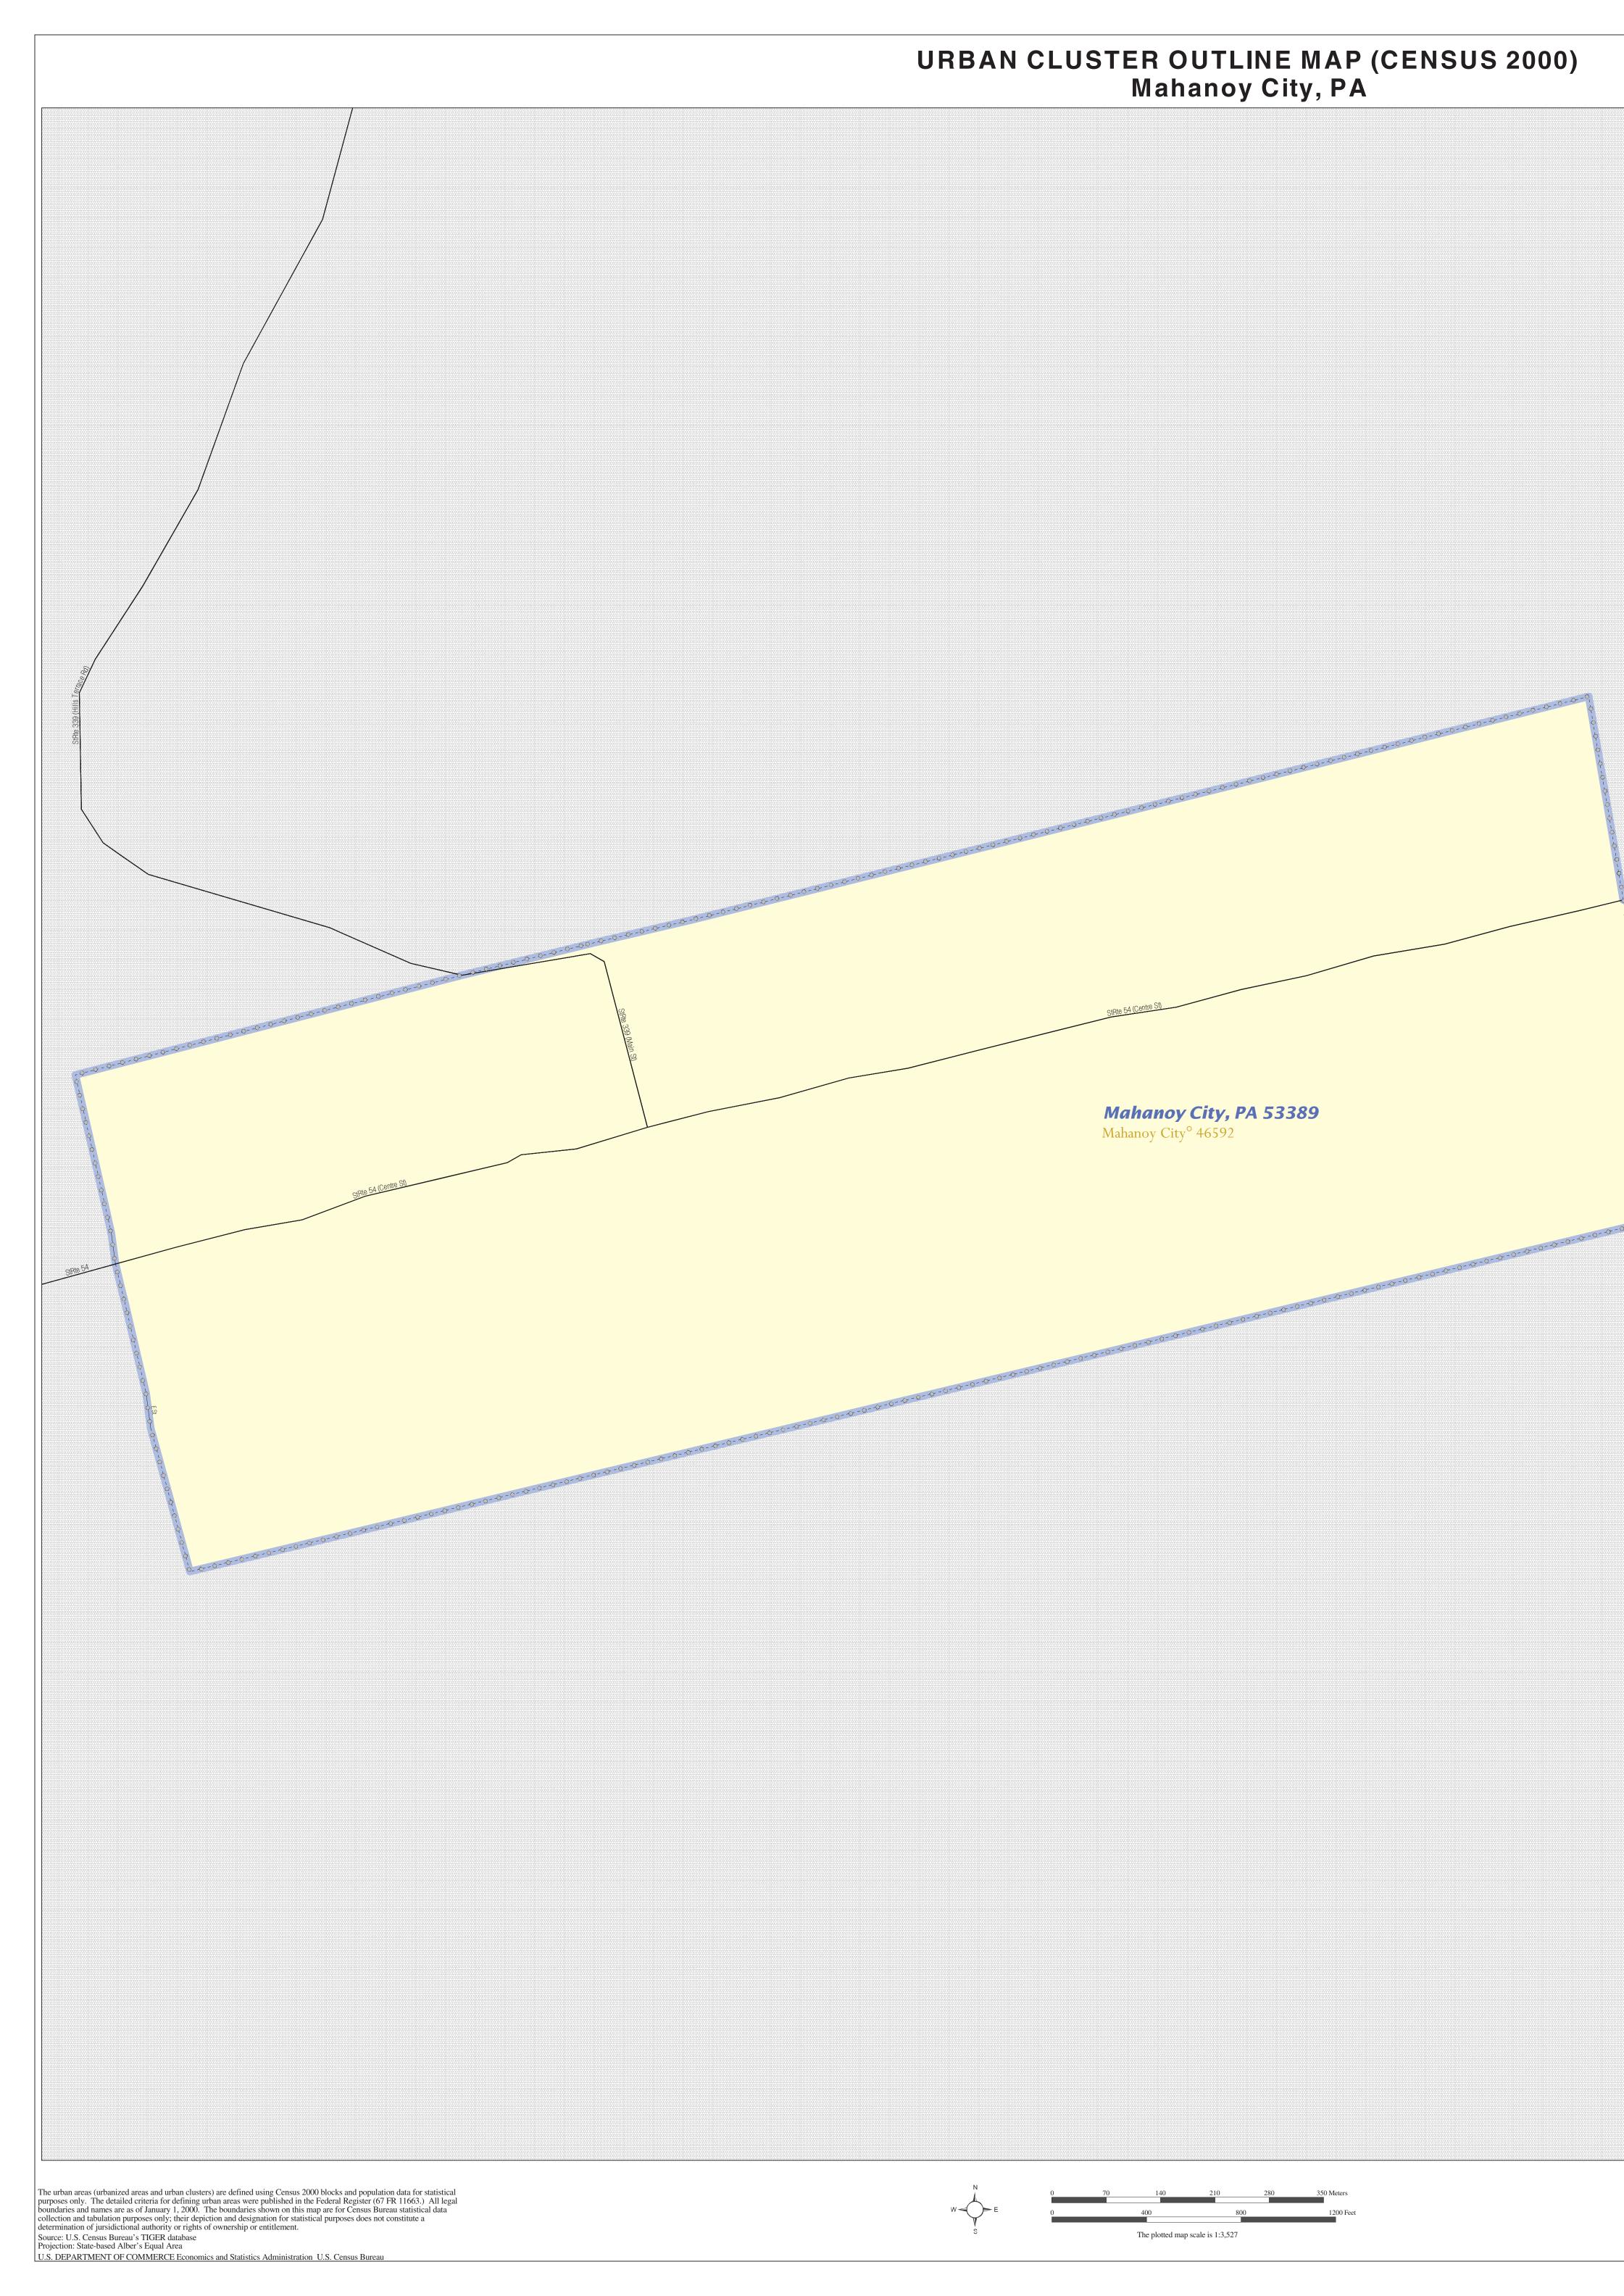

## URBAN CLUSTER OUTLINE MAP (CENSUS 2000) Mahanoy City, PA

**Mahanoy City, PA 53389** Mahanoy City° 46592

|                                                                                                                                   | LEGEND                                                                                                                                                                                                                                              |
|-----------------------------------------------------------------------------------------------------------------------------------|-----------------------------------------------------------------------------------------------------------------------------------------------------------------------------------------------------------------------------------------------------|
| SYMBOL DESCRIPTION / SYMBOL                                                                                                       | NAME STYLE                                                                                                                                                                                                                                          |
| International<br>* * * * *                                                                                                        | CANADA                                                                                                                                                                                                                                              |
| AIR (Federal) <sup>1</sup>                                                                                                        | L'ANSE RES (1880)                                                                                                                                                                                                                                   |
| Trust Land / Home Land                                                                                                            | T1880                                                                                                                                                                                                                                               |
| OTSA / TDSA / ANVSA                                                                                                               | KAW OTSA (5340)                                                                                                                                                                                                                                     |
| Tribal Subdivision                                                                                                                | SHONTO (620)                                                                                                                                                                                                                                        |
| AIR (State) <sup>1</sup>                                                                                                          | Tama Res (4125)                                                                                                                                                                                                                                     |
| SDAISA                                                                                                                            | Lumbee (9815)                                                                                                                                                                                                                                       |
| ANRC                                                                                                                              | NANA ANRC 52120                                                                                                                                                                                                                                     |
| Urbanized Area                                                                                                                    | Baltimore, MD 04843                                                                                                                                                                                                                                 |
| Urban Cluster                                                                                                                     | Tooele, VT 88057                                                                                                                                                                                                                                    |
| State or Statistically Equivalent Entity                                                                                          | NEW YORK 36                                                                                                                                                                                                                                         |
| County or Statistically Equivalent Entity                                                                                         | ERIE 029                                                                                                                                                                                                                                            |
| Minor Civil Division (MCD) <sup>1</sup>                                                                                           | Pike Twp 59742                                                                                                                                                                                                                                      |
| Census County Division (CCD)                                                                                                      | Kula CCD 91890                                                                                                                                                                                                                                      |
| Consolidated City                                                                                                                 | MILFORD 47500                                                                                                                                                                                                                                       |
| Incorporated Place <sup>1</sup>                                                                                                   |                                                                                                                                                                                                                                                     |
|                                                                                                                                   | Rome 63418                                                                                                                                                                                                                                          |
| Census Designated Place (CDP)                                                                                                     |                                                                                                                                                                                                                                                     |
|                                                                                                                                   | Zena 84187                                                                                                                                                                                                                                          |
|                                                                                                                                   | CCD boundaries coincide, or where American Indian reservations and<br>hows the boundary symbol for only the highest-ranking of these                                                                                                                |
| ABBREVIATION REFERENCE: AIR = Ameri<br>Home Land = Hawaiian Home Land; OTSA = C<br>Statistical Area; ANVSA = Alaska Native Villag | can Indian Reservation; Trust Land = Off-Reservation Trust Land;<br>klahoma Tribal Statistical Area; TDSA = Tribal Designated<br>e Statistical Area; Tribal Subdivision = American Indian<br>American Indian Statistical Area; ANRC = Alaska Native |
| FEATURE SYMBOL                                                                                                                    |                                                                                                                                                                                                                                                     |
| Major Roads                                                                                                                       | Stream or Shoreline <sup>2</sup>                                                                                                                                                                                                                    |