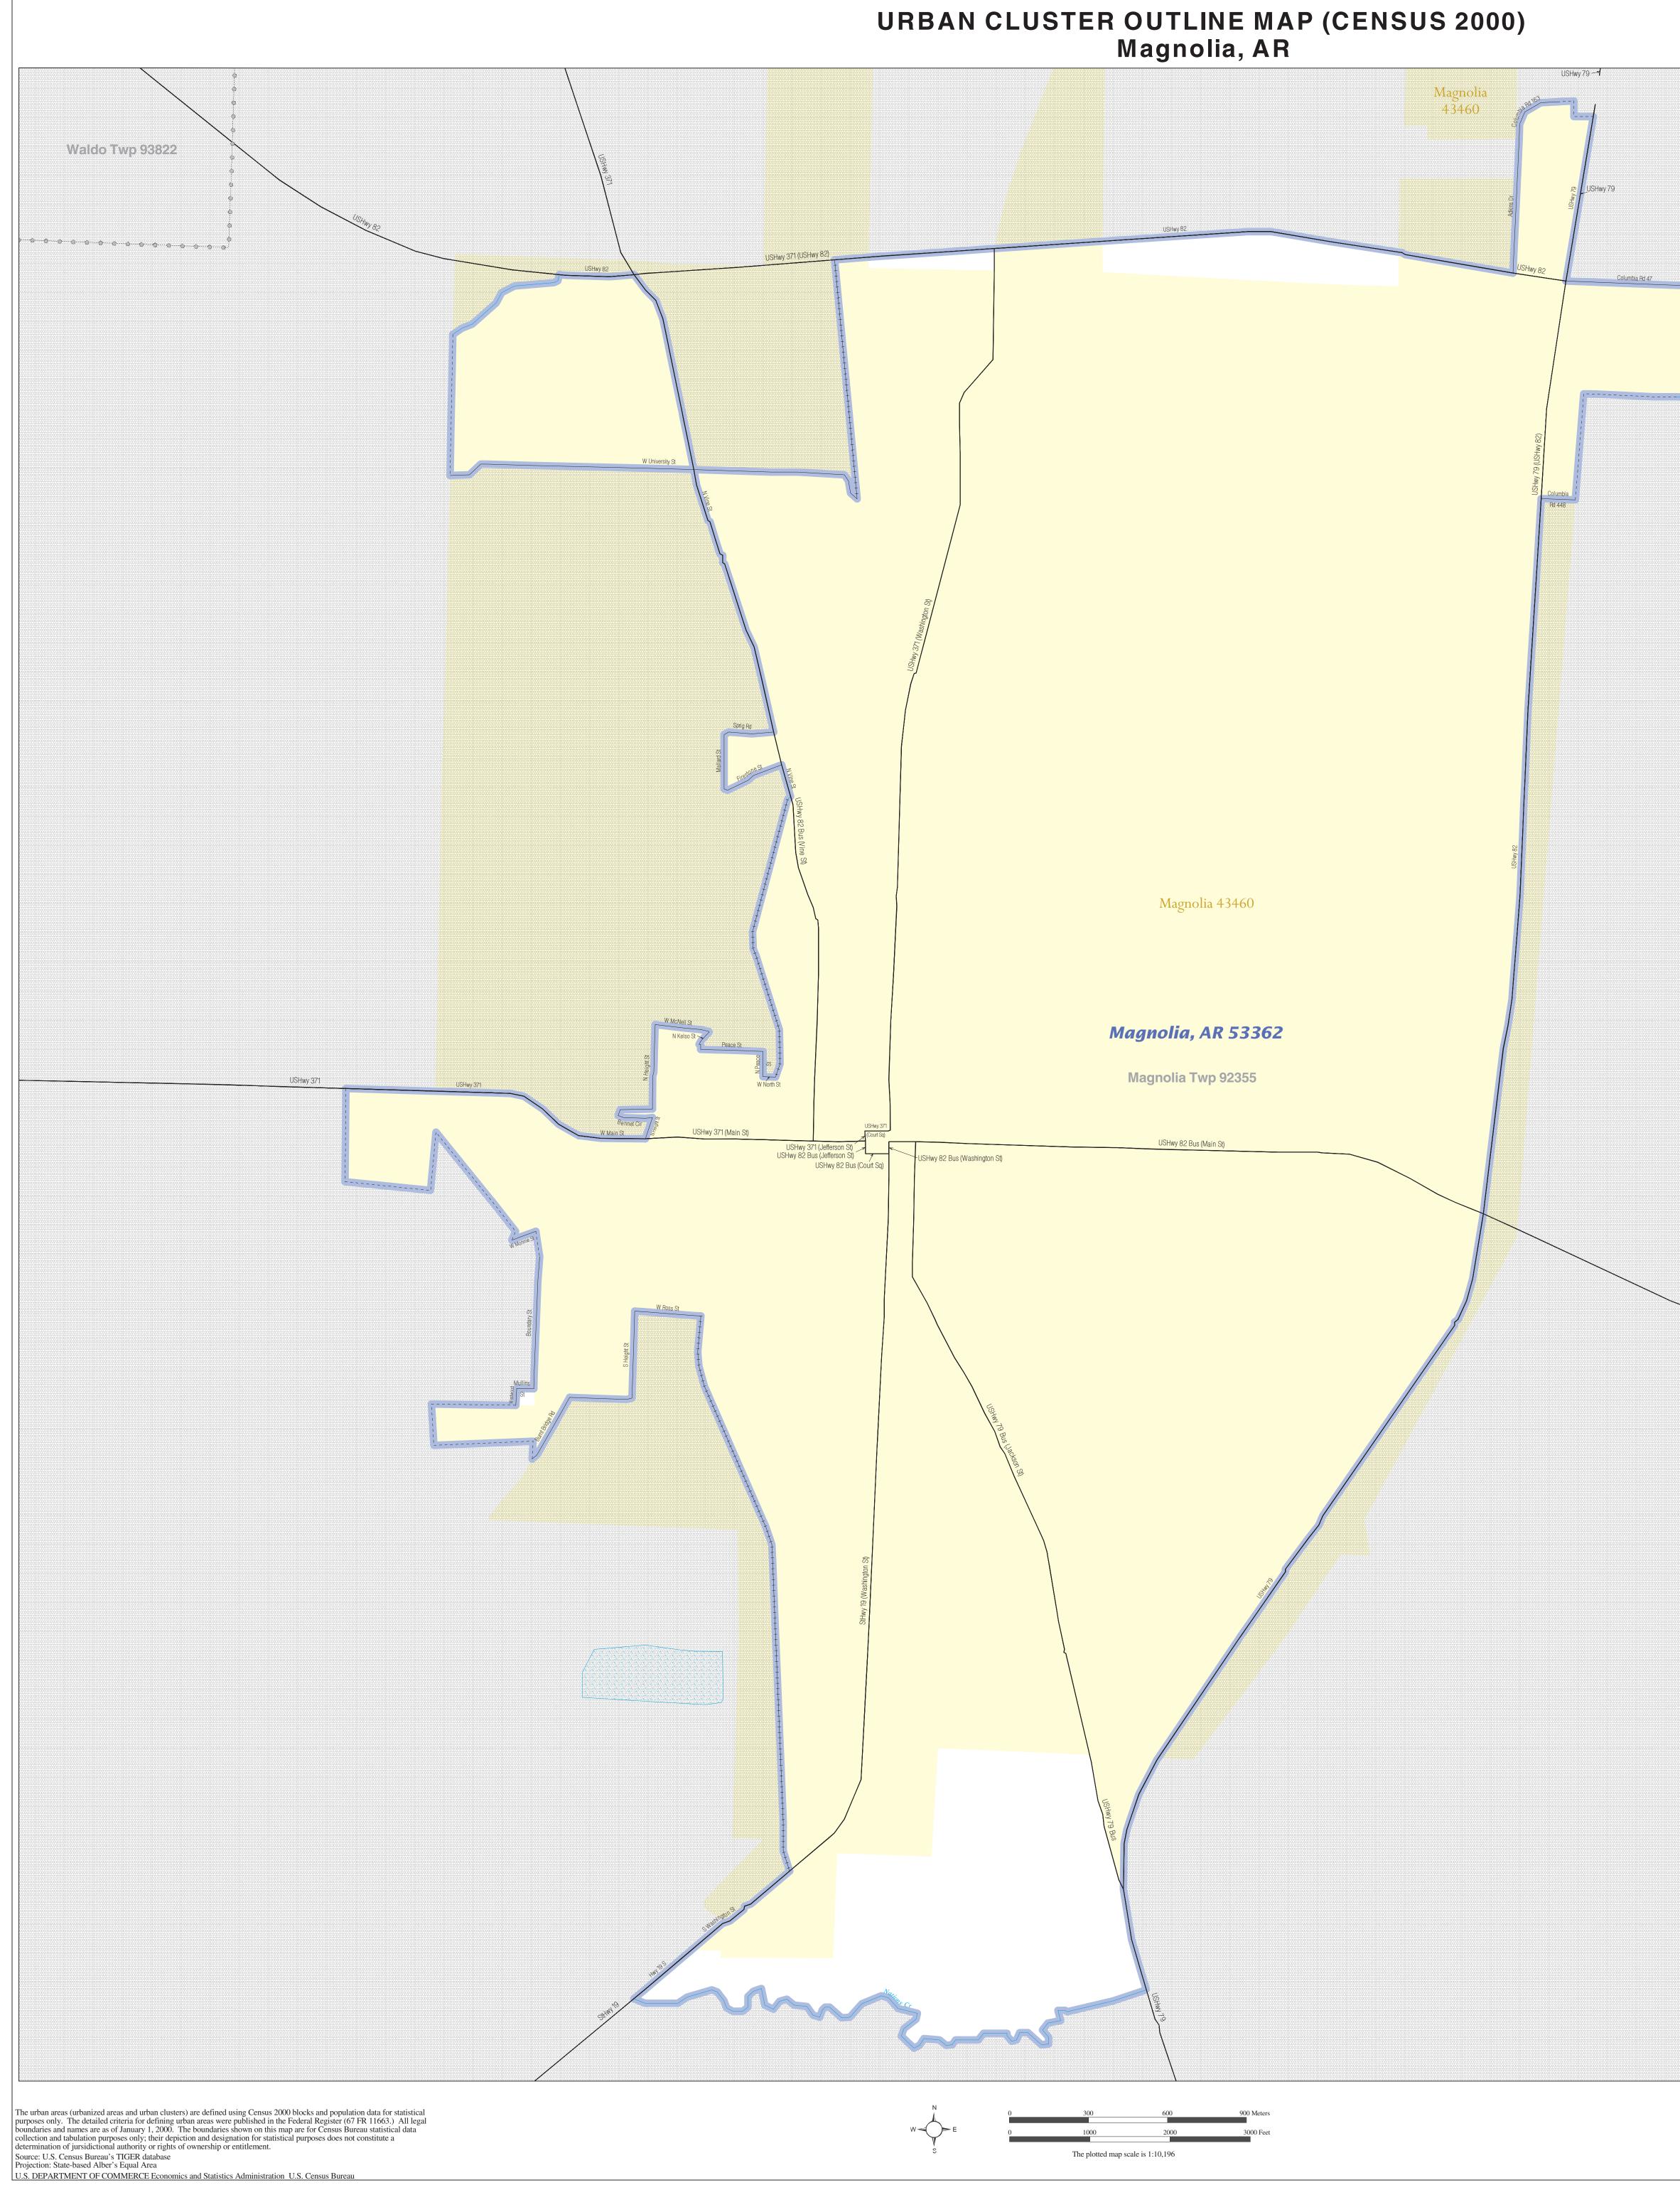

URBAN CLUSTER OUTLINE MAP (Census 2000) Magnolia, AR (53362) Map Sheet: 1 (Total Sheets: 1)