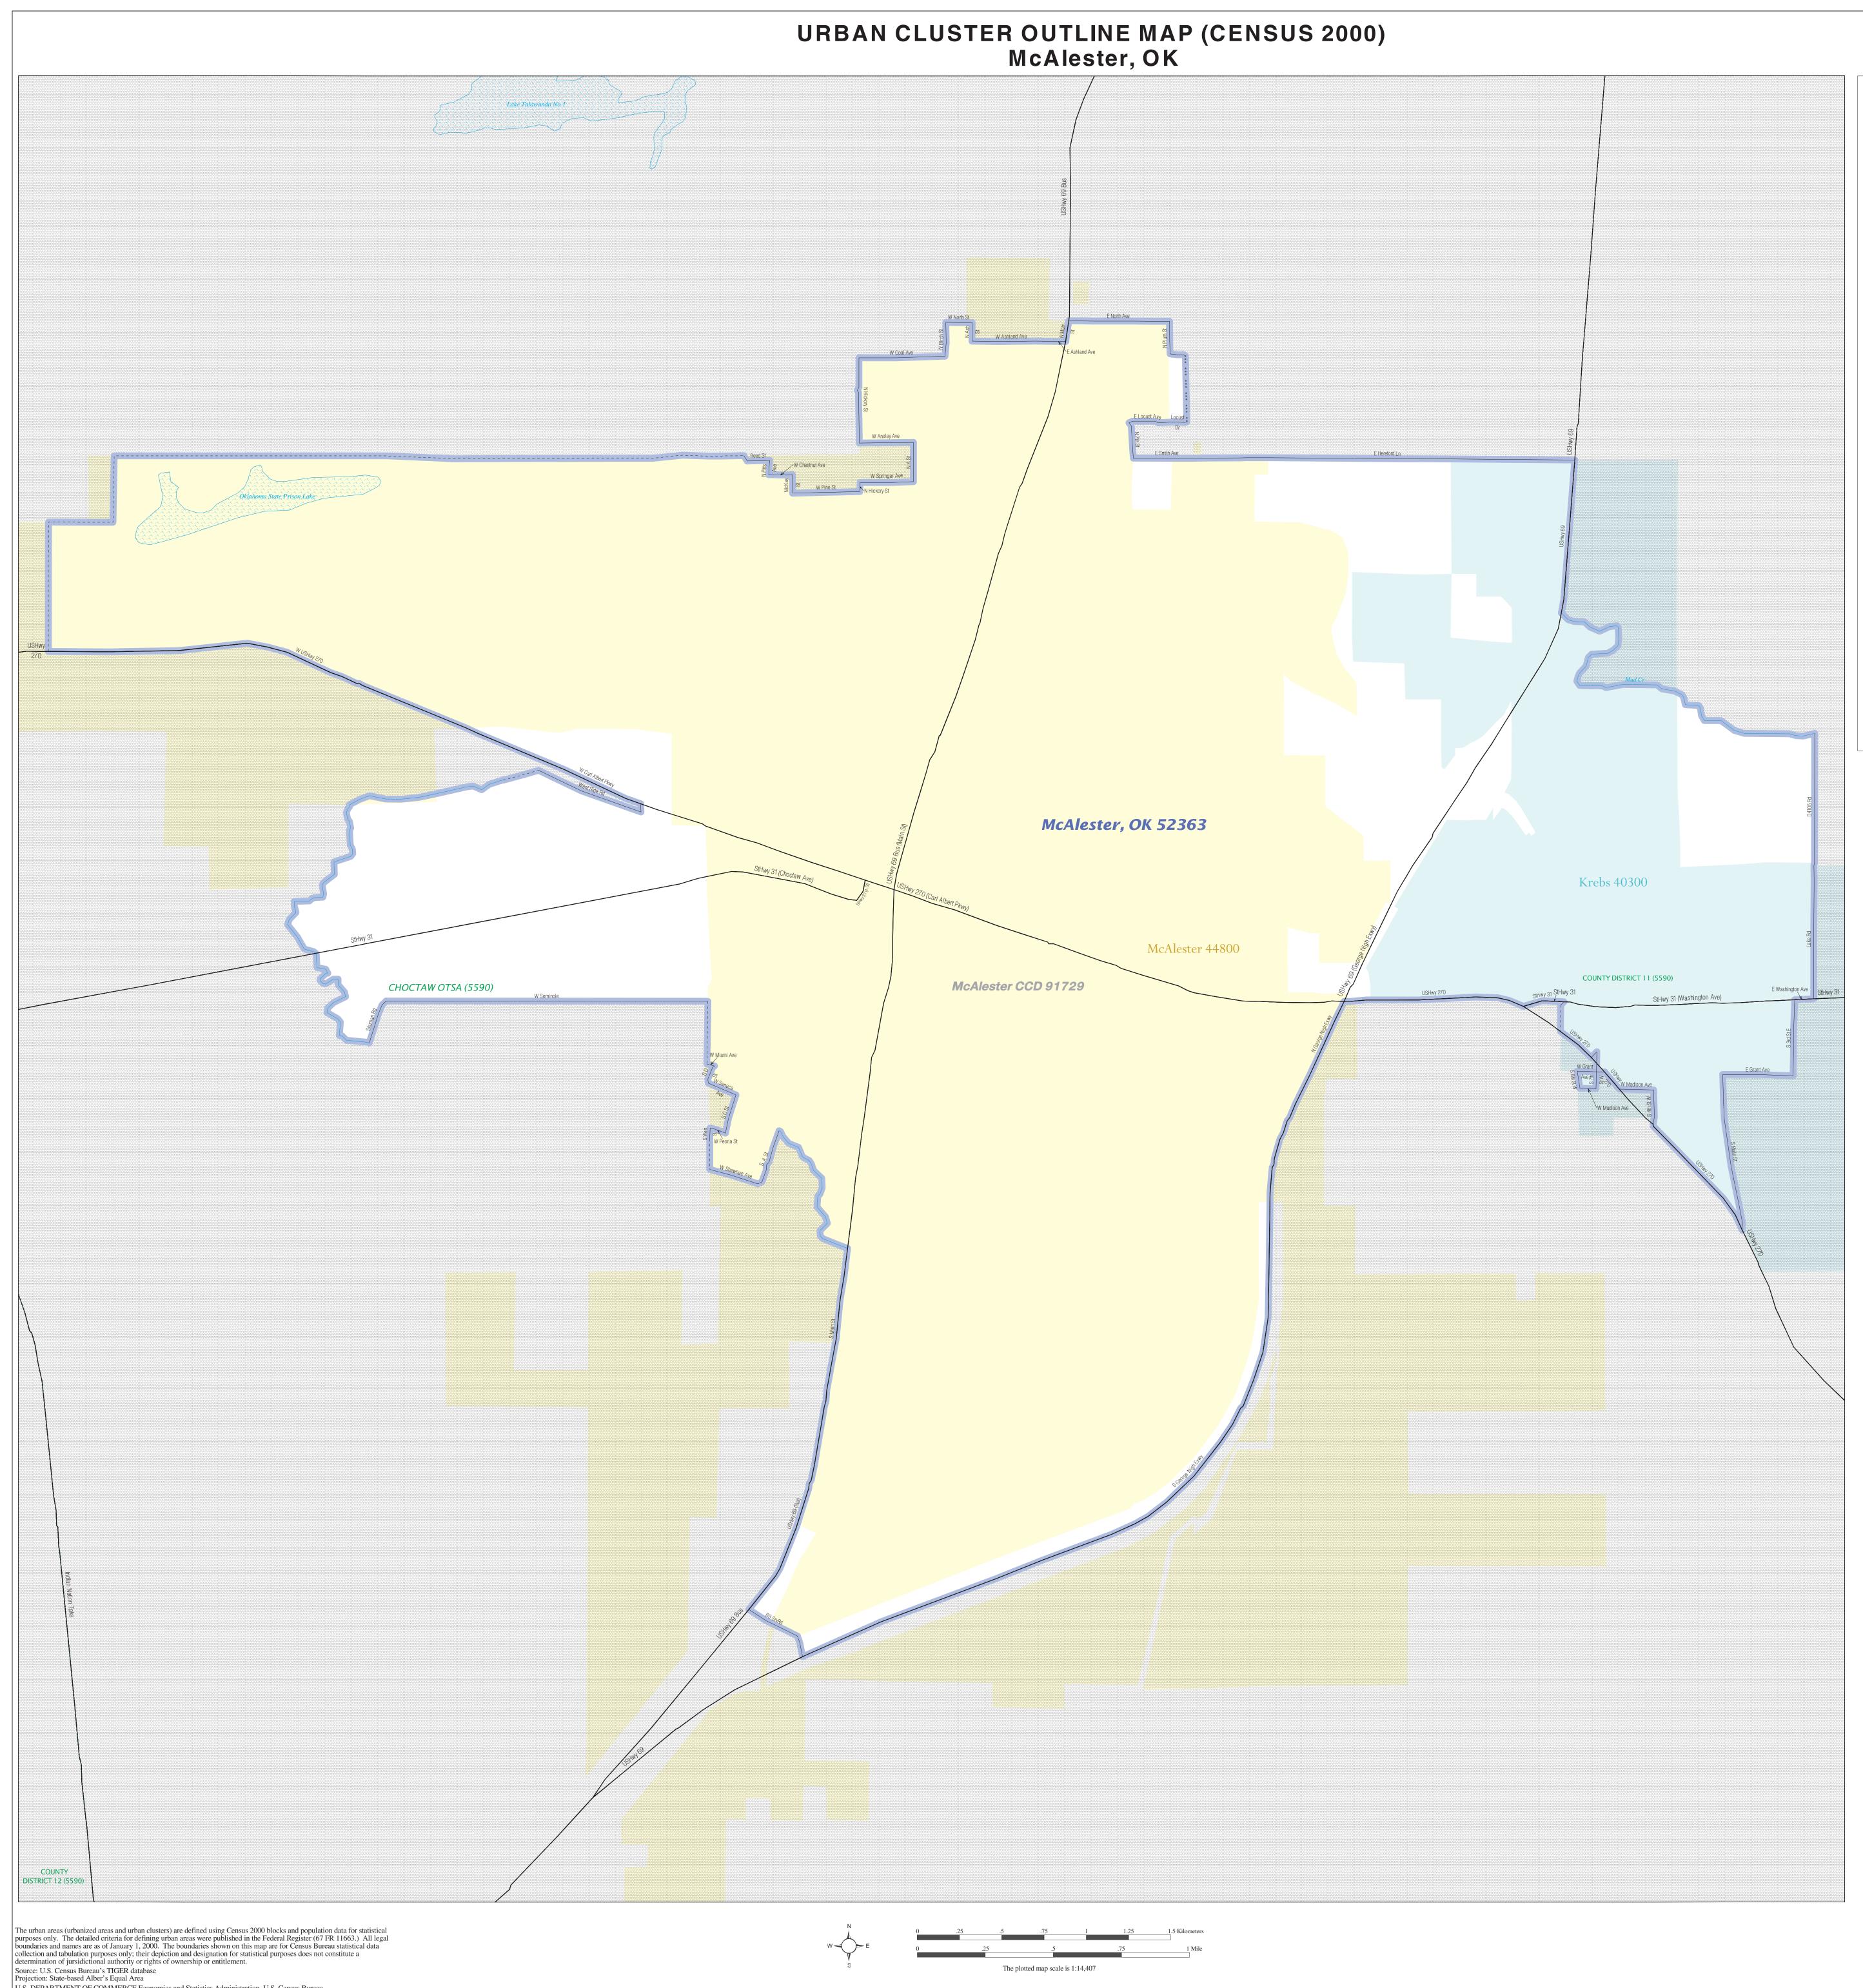

URBAN CLUSTER OUTLINE MAP (Census 2000) McAlester, OK (52363) Map Sheet: 1 (Total Sheets: 1)