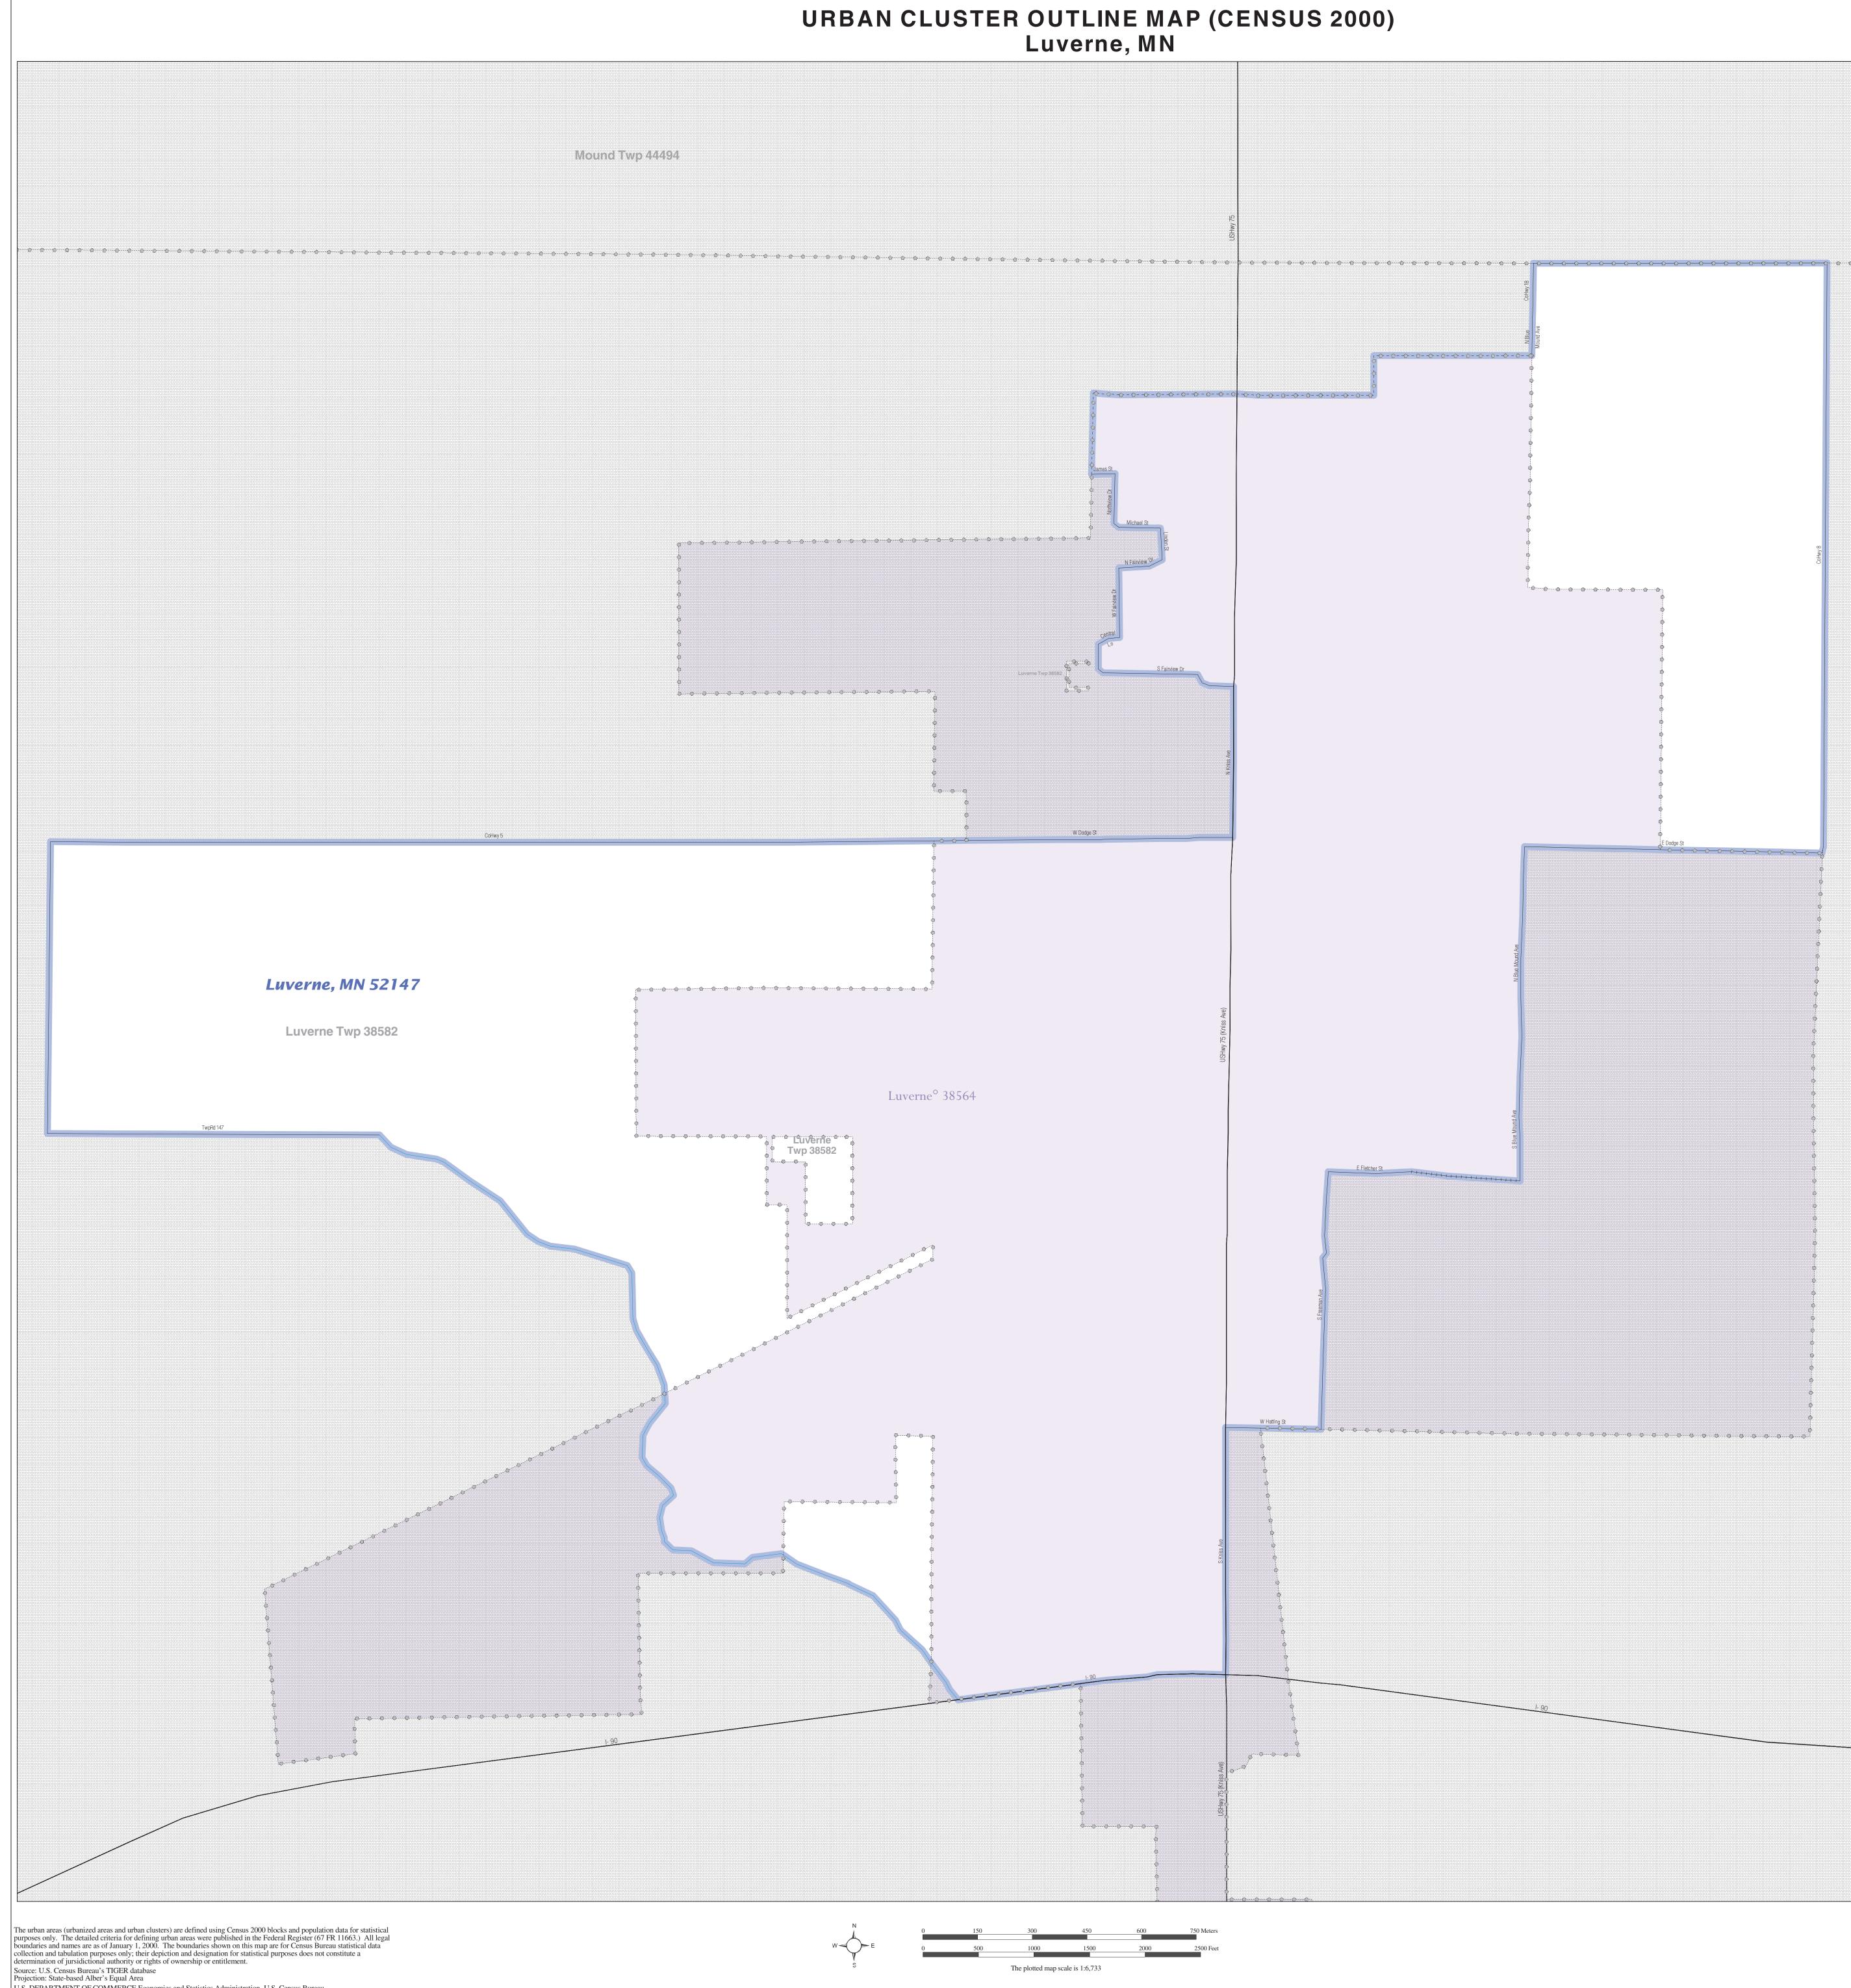

URBAN CLUSTER OUTLINE MAP (Census 2000) Luverne, MN (52147) Map Sheet: 1 (Total Sheets: 1)