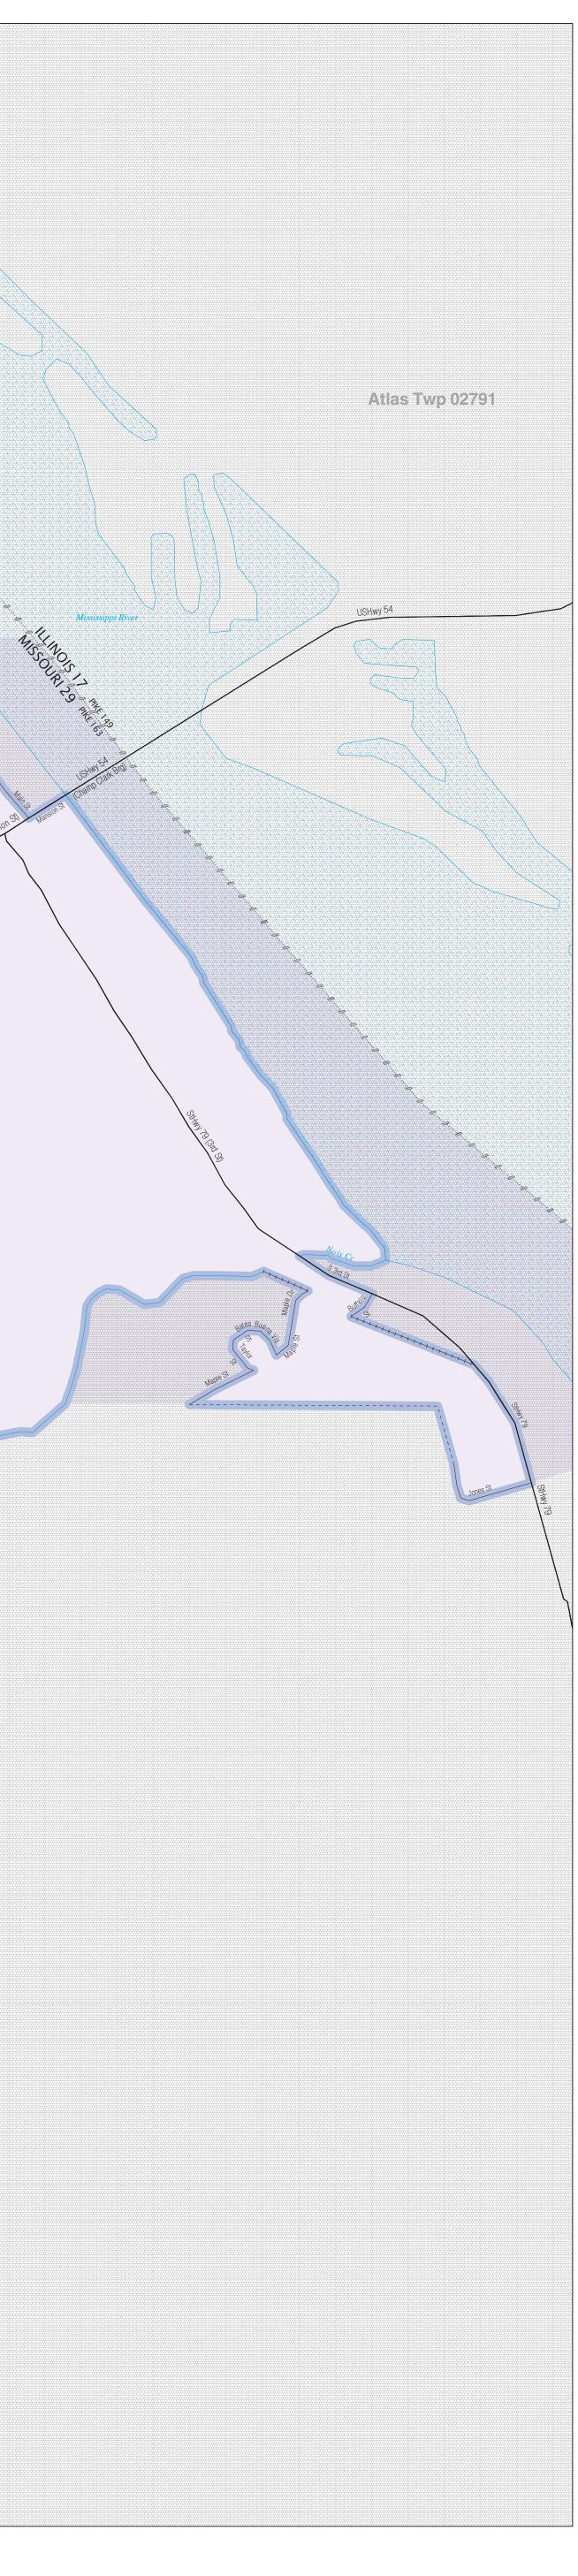

## URBAN CLUSTER OUTLINE MAP (CENSUS 2000) Louisiana, MO

G Sall River Twp 655940

Louisiana, MO 51661 Louisiana 44174 Buffalo Twp 09604

StHwy 79

USHwy 1

17

w-

| L                                                                                                                                                                                                                                 | EGEND                                                                                 |                           |  |
|-----------------------------------------------------------------------------------------------------------------------------------------------------------------------------------------------------------------------------------|---------------------------------------------------------------------------------------|---------------------------|--|
| SYMBOL DESCRIPTION / SYMBOL                                                                                                                                                                                                       | NAME STYLE                                                                            |                           |  |
| International $\star \star \star \star \star$                                                                                                                                                                                     | CANADA                                                                                |                           |  |
| AIR (Federal) <sup>1</sup>                                                                                                                                                                                                        | L'ANSE RES (1                                                                         | L'ANSE RES (1880)         |  |
| Trust Land / Home Land                                                                                                                                                                                                            | <b>T1880</b>                                                                          | T1880                     |  |
| OTSA / TDSA / ANVSA                                                                                                                                                                                                               | KAW OTSA (534                                                                         | 40)                       |  |
| Tribal Subdivision                                                                                                                                                                                                                | SHONTO (620)                                                                          |                           |  |
| AIR (State) <sup>1</sup>                                                                                                                                                                                                          | Tama Res (4125)                                                                       |                           |  |
| SDAISA                                                                                                                                                                                                                            | Lumbee (9815)                                                                         |                           |  |
| ANRC                                                                                                                                                                                                                              | NANA ANRC 52120                                                                       |                           |  |
| Urbanized Area                                                                                                                                                                                                                    | Baltimore, MD 04843                                                                   |                           |  |
| Urban Cluster                                                                                                                                                                                                                     |                                                                                       |                           |  |
| State or Statistically Equivalent Entity                                                                                                                                                                                          | <b>Tooele, VT 88057</b>                                                               |                           |  |
| County or Statistically Equivalent Entity                                                                                                                                                                                         | NEW YORK 36                                                                           |                           |  |
|                                                                                                                                                                                                                                   | ERIE 029                                                                              |                           |  |
| Minor Civil Division (MCD) <sup>1</sup>                                                                                                                                                                                           | Pike Twp 59742                                                                        |                           |  |
| Census County Division (CCD)                                                                                                                                                                                                      | Kula CCD 91890                                                                        |                           |  |
| Consolidated City                                                                                                                                                                                                                 | MILFORD 47500                                                                         |                           |  |
| Incorporated Place <sup>1</sup>                                                                                                                                                                                                   |                                                                                       |                           |  |
|                                                                                                                                                                                                                                   | Rome 63418                                                                            |                           |  |
| Census Designated Place (CDP)                                                                                                                                                                                                     |                                                                                       |                           |  |
|                                                                                                                                                                                                                                   | Zena 84187                                                                            |                           |  |
| Where international, state, county, and/or MCD / CCD tribal subdivision boundaries coincide, the map shows boundaries.                                                                                                            | the boundary symbol for only the highest-                                             | ranking of these          |  |
| ABBREVIATION REFERENCE: AIR = American In<br>Home Land = Hawaiian Home Land; OTSA = Oklaho<br>Statistical Area; ANVSA = Alaska Native Village Stati<br>Tribal Subdivision; SDAISA = State Designated Amer<br>Regional Corporation | ma Tribal Statistical Area; TDSA = Triba<br>stical Area; Tribal Subdivision = America | l Designated<br>an Indian |  |
| FEATURE SYMBOL                                                                                                                                                                                                                    | FEATURE                                                                               | <u>SYMBOL</u>             |  |
| Major Roads                                                                                                                                                                                                                       | Stream or Shoreline <sup>2</sup>                                                      | Rock Creek                |  |
|                                                                                                                                                                                                                                   |                                                                                       | Spring Lake               |  |
| 5                                                                                                                                                                                                                                 | Large River or Lake                                                                   | Spring Zurie              |  |
| 5                                                                                                                                                                                                                                 | Large River or Lake<br>Military Installation                                          | Fort Hood                 |  |
| Other Roads <sup>2</sup> MarshLn                                                                                                                                                                                                  | -                                                                                     |                           |  |