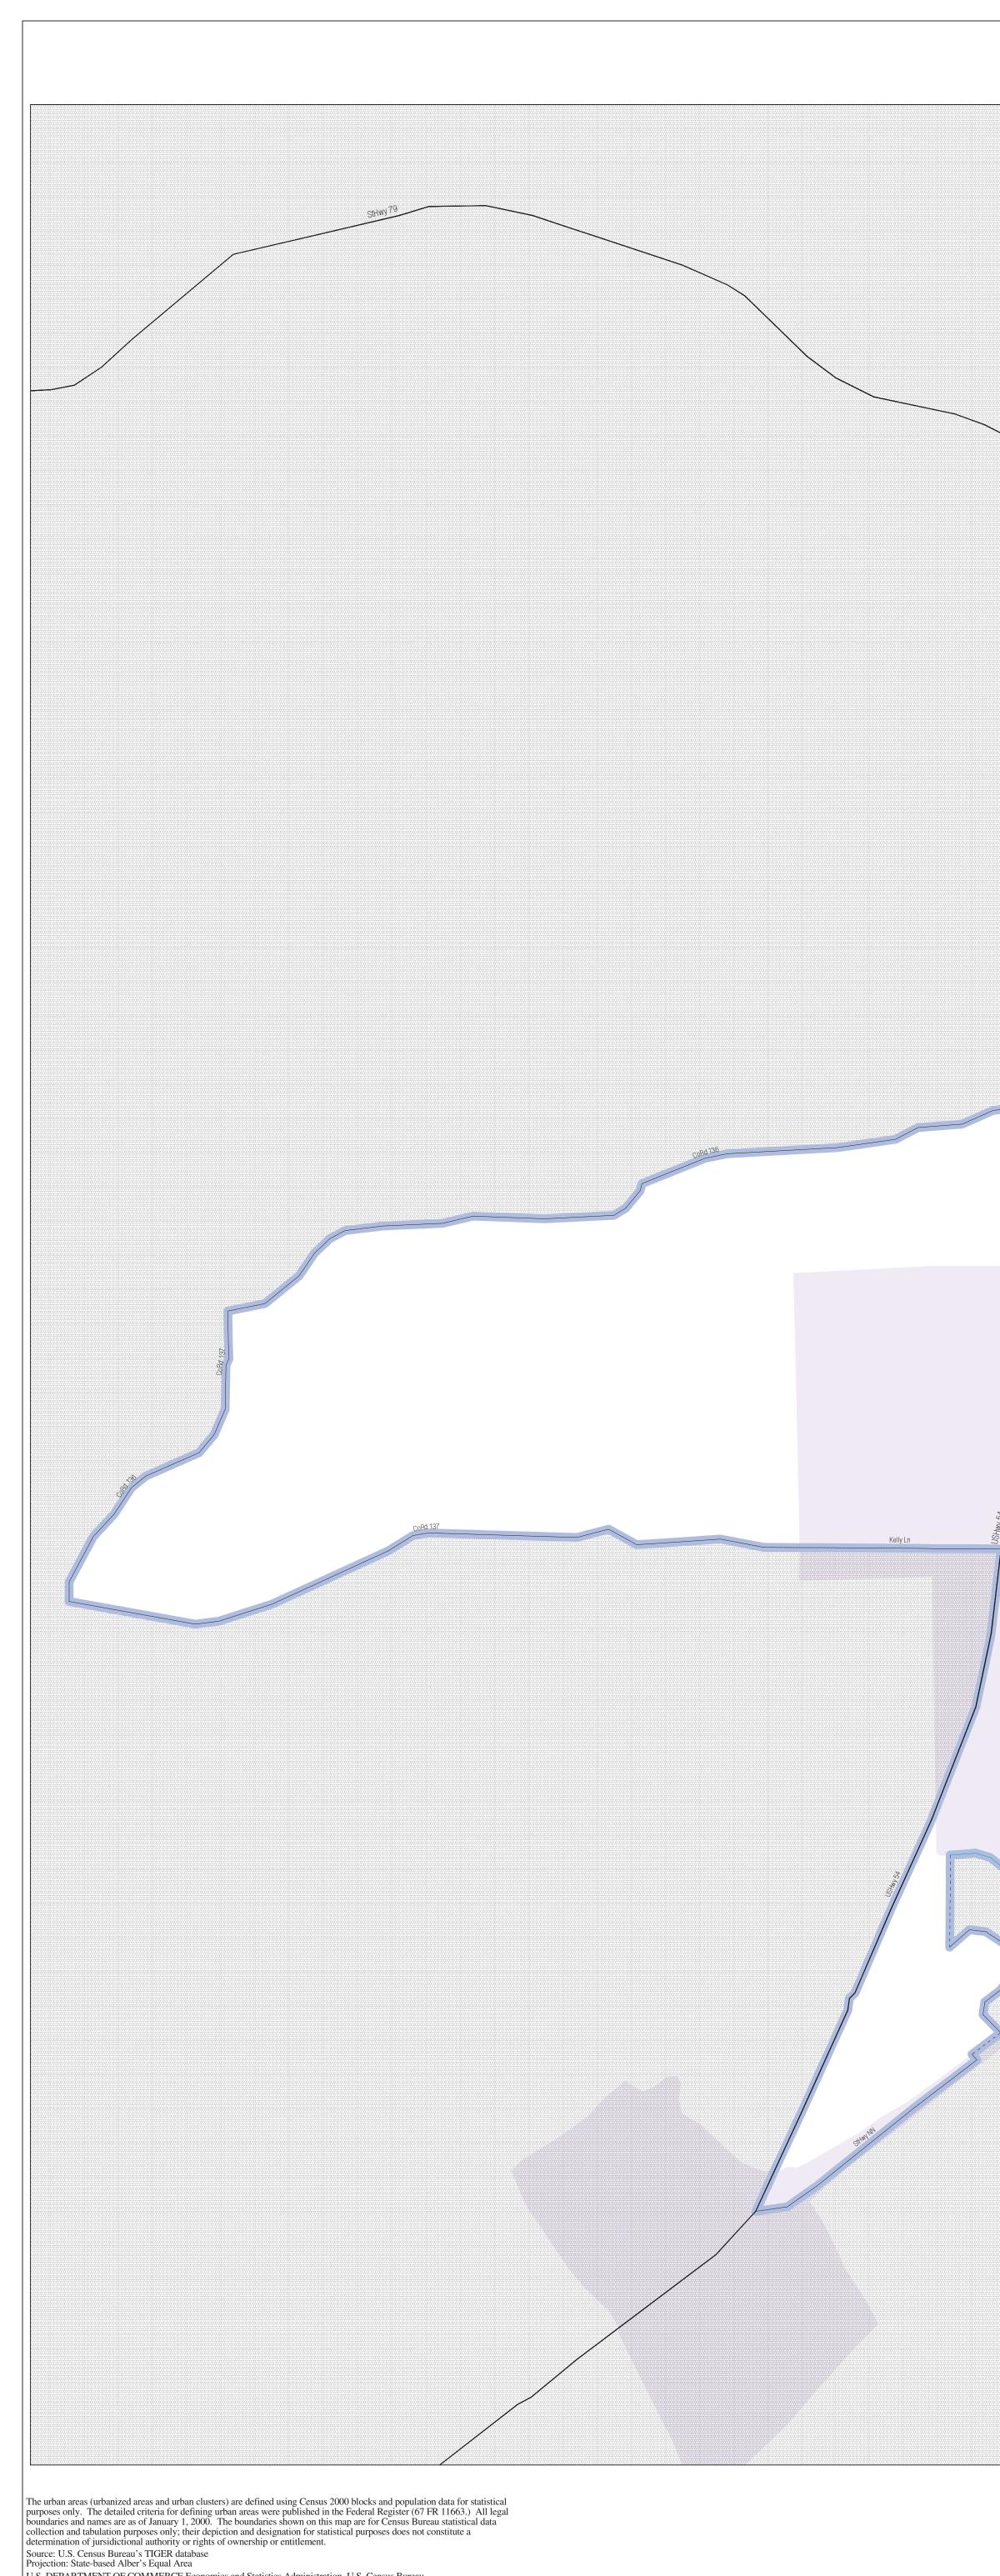

## URBAN CLUSTER OUTLINE MAP (CENSUS 2000) Louisiana, MO

G Sall River Twp 655940

Louisiana, MO 51661 Louisiana 44174 Buffalo Twp 09604

StHwy 79

USHwy 1

17

w-

| L                                                                                                                                                                                                                                 | EGEND                                                                                 |                           |  |
|-----------------------------------------------------------------------------------------------------------------------------------------------------------------------------------------------------------------------------------|---------------------------------------------------------------------------------------|---------------------------|--|
| SYMBOL DESCRIPTION / SYMBOL                                                                                                                                                                                                       | NAME STYLE                                                                            |                           |  |
| International $\star \star \star \star \star$                                                                                                                                                                                     | CANADA                                                                                |                           |  |
| AIR (Federal) <sup>1</sup>                                                                                                                                                                                                        | L'ANSE RES (1                                                                         | L'ANSE RES (1880)         |  |
| Trust Land / Home Land                                                                                                                                                                                                            | <b>T1880</b>                                                                          | T1880                     |  |
| OTSA / TDSA / ANVSA                                                                                                                                                                                                               | KAW OTSA (534                                                                         | 40)                       |  |
| Tribal Subdivision                                                                                                                                                                                                                | SHONTO (620)                                                                          |                           |  |
| AIR (State) <sup>1</sup>                                                                                                                                                                                                          | Tama Res (4125)                                                                       |                           |  |
| SDAISA                                                                                                                                                                                                                            | Lumbee (9815)                                                                         |                           |  |
| ANRC                                                                                                                                                                                                                              | NANA ANRC 52120                                                                       |                           |  |
| Urbanized Area                                                                                                                                                                                                                    | Baltimore, MD 04843                                                                   |                           |  |
| Urban Cluster                                                                                                                                                                                                                     |                                                                                       |                           |  |
| State or Statistically Equivalent Entity                                                                                                                                                                                          | <b>Tooele, VT 88057</b>                                                               |                           |  |
| County or Statistically Equivalent Entity                                                                                                                                                                                         | NEW YORK 36                                                                           |                           |  |
|                                                                                                                                                                                                                                   | ERIE 029                                                                              |                           |  |
| Minor Civil Division (MCD) <sup>1</sup>                                                                                                                                                                                           | Pike Twp 59742                                                                        |                           |  |
| Census County Division (CCD)                                                                                                                                                                                                      | Kula CCD 91890                                                                        |                           |  |
| Consolidated City                                                                                                                                                                                                                 | MILFORD 47500                                                                         |                           |  |
| Incorporated Place <sup>1</sup>                                                                                                                                                                                                   |                                                                                       |                           |  |
|                                                                                                                                                                                                                                   | Rome 63418                                                                            |                           |  |
| Census Designated Place (CDP)                                                                                                                                                                                                     |                                                                                       |                           |  |
|                                                                                                                                                                                                                                   | Zena 84187                                                                            |                           |  |
| Where international, state, county, and/or MCD / CCD tribal subdivision boundaries coincide, the map shows boundaries.                                                                                                            | the boundary symbol for only the highest-                                             | ranking of these          |  |
| ABBREVIATION REFERENCE: AIR = American In<br>Home Land = Hawaiian Home Land; OTSA = Oklaho<br>Statistical Area; ANVSA = Alaska Native Village Stati<br>Tribal Subdivision; SDAISA = State Designated Amer<br>Regional Corporation | ma Tribal Statistical Area; TDSA = Triba<br>stical Area; Tribal Subdivision = America | l Designated<br>an Indian |  |
| FEATURE SYMBOL                                                                                                                                                                                                                    | FEATURE                                                                               | <u>SYMBOL</u>             |  |
| Major Roads                                                                                                                                                                                                                       | Stream or Shoreline <sup>2</sup>                                                      | Rock Creek                |  |
|                                                                                                                                                                                                                                   |                                                                                       | Spring Lake               |  |
| 5                                                                                                                                                                                                                                 | Large River or Lake                                                                   | Spring Zurie              |  |
| 5                                                                                                                                                                                                                                 | Large River or Lake<br>Military Installation                                          | Fort Hood                 |  |
| Other Roads <sup>2</sup> MarshLn                                                                                                                                                                                                  | -                                                                                     |                           |  |