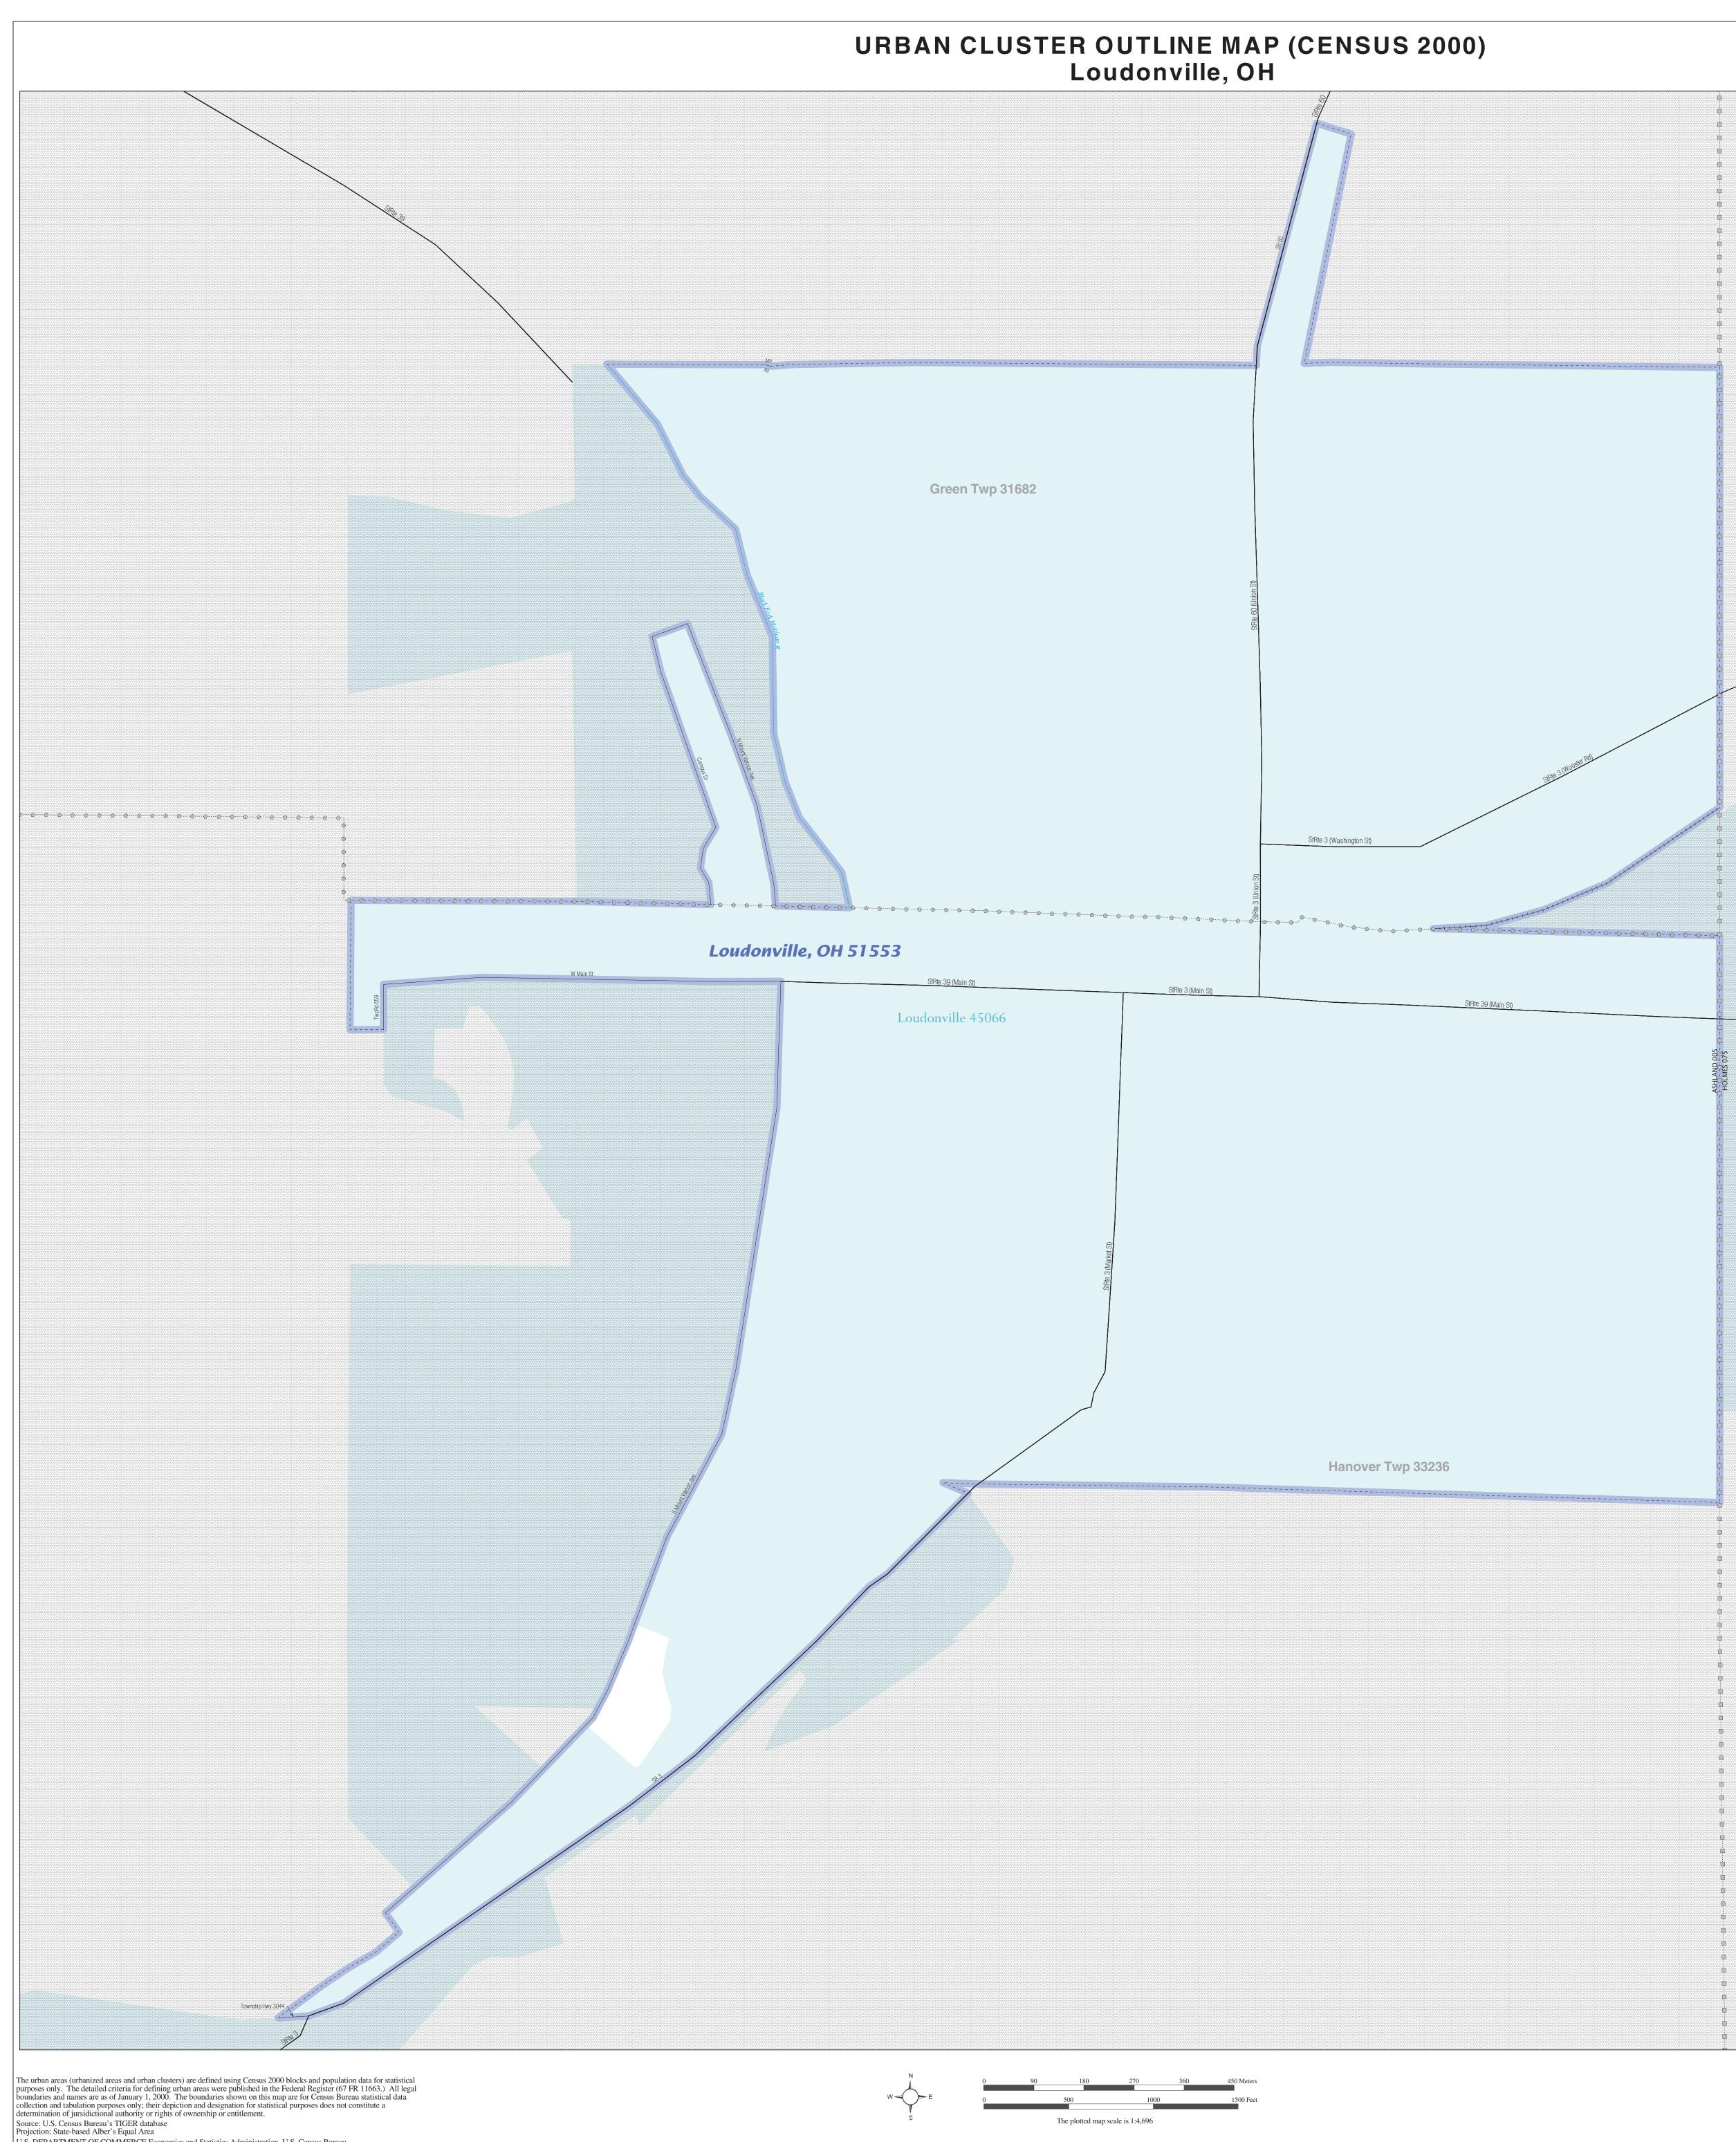

URBAN CLUSTER OUTLINE MAP (Census 2000) Loudonville, OH (51553) Map Sheet: 1 (Total Sheets: 1)