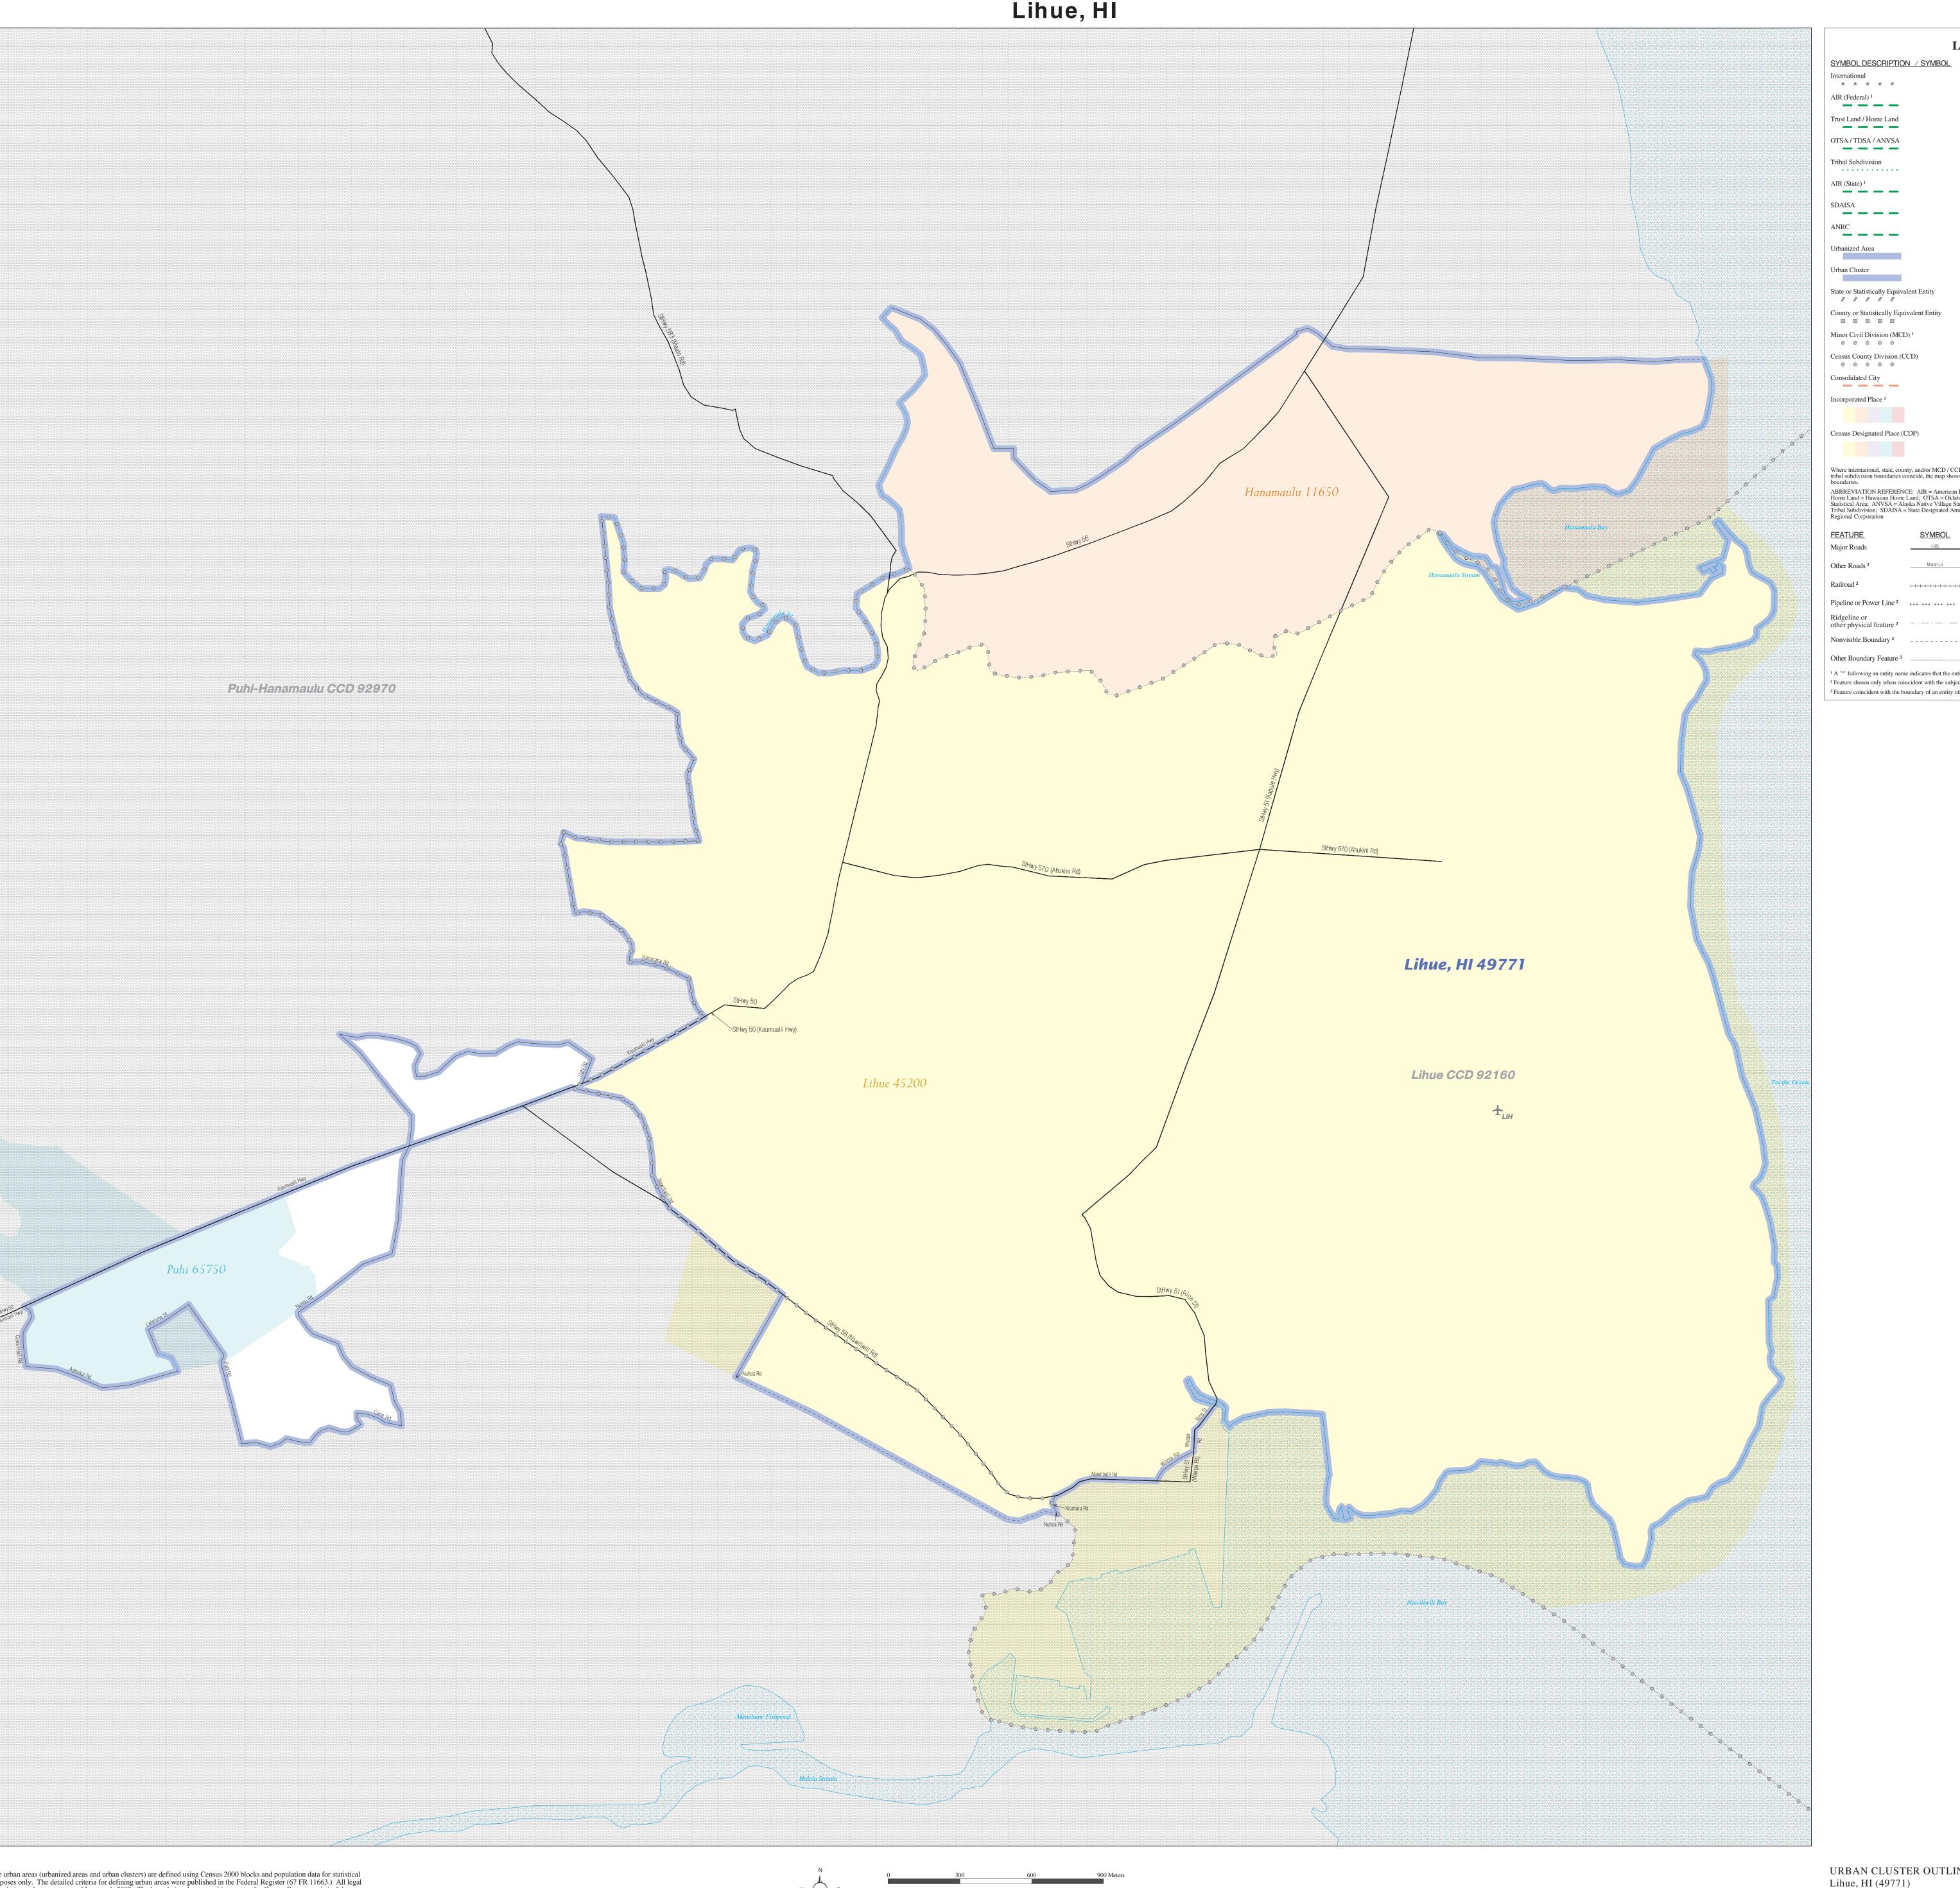

## URBAN CLUSTER OUTLINE MAP (CENSUS 2000) Lihue, HI

**LEGEND** CANADA AIR (Federal) 1 L'ANSE RES (1880) Trust Land / Home Land T1880 \_\_\_\_ OTSA / TDSA / ANVSA KAW OTSA (5340) Tribal Subdivision SHONTO (620) AIR (State) 1 Tama Res (4125) Lumbee (9815) **NANA ANRC 52120** Baltimore, MD 04843 Urban Cluster **Tooele, VT 88057** State or Statistically Equivalent Entity NEW YORK 36 County or Statistically Equivalent Entity ERIE 029 Minor Civil Division (MCD) 1 **Pike Twp 59742** Census County Division (CCD) Kula CCD 91890 0 0 0 0 0 Consolidated City MILFORD 47500 Incorporated Place 1 Rome 63418 Census Designated Place (CDP) Zena 84187 Where international, state, county, and/or MCD / CCD boundaries coincide, or where American Indian reservations and tribal subdivision boundaries coincide, the map shows the boundary symbol for only the highest-ranking of these ABBREVIATION REFERENCE: AIR = American Indian Reservation; Trust Land = Off-Reservation Trust Land; Home Land = Hawaiian Home Land; OTSA = Oklahoma Tribal Statistical Area; TDSA = Tribal Designated Statistical Area; ANVSA = Alaska Native Village Statistical Area; Tribal Subdivision = American Indian Tribal Subdivision; SDAISA = State Designated American Indian Statistical Area; ANRC = Alaska Native

Ridgeline or other physical feature <sup>2</sup> Outside Subject Area Nonvisible Boundary<sup>2</sup> Major Airports Other Boundary Feature 3

<u>FEATURE</u>

Stream or Shoreline<sup>2</sup>

Large River or Lake

Military Installation

<u>SYMBOL</u>

Spring Lake

Fort Hood

<sup>1</sup> A '°' following an entity name indicates that the entity is also a false MCD; the false MCD name is not shown. <sup>2</sup> Feature shown only when coincident with the subject urbanized area / urban cluster boundary.  $^3$  Feature coincident with the boundary of an entity other than the subject urbanized area / urban cluster.

URBAN CLUSTER OUTLINE MAP (Census 2000)

Map Sheet: 1 (Total Sheets: 1)

U.S. DEPARTMENT OF COMMERCE Economics and Statistics Administration U.S. Census Bureau